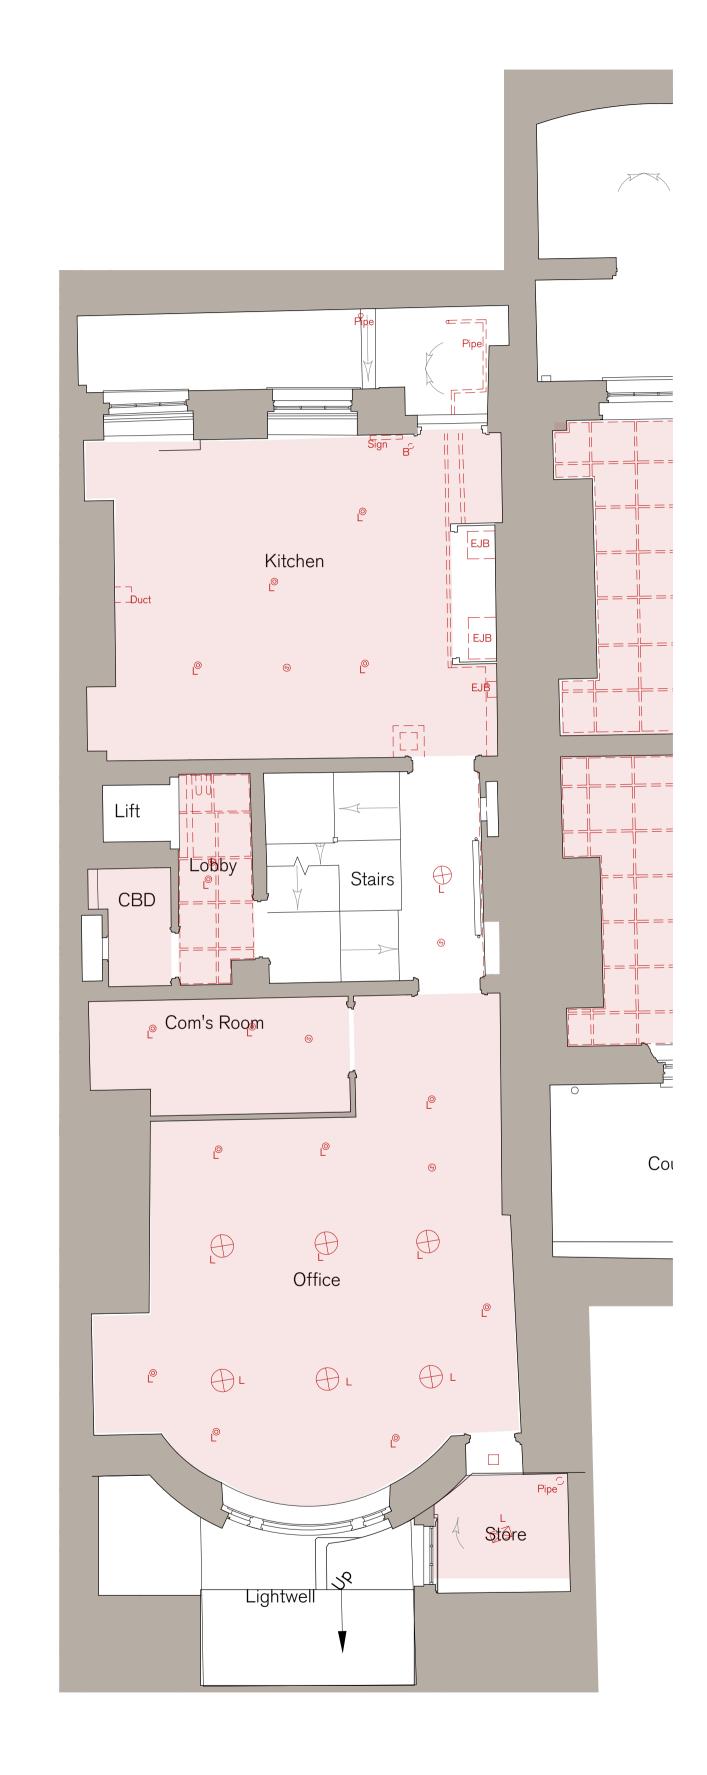

## DEMOLITION KEY:

Walls / elements to be carefully demolished and adjoining elements to be made good where necessary.

Existing door proposed to be removed. Refer to door schedule for additional details. Frame replacement tbc based on building control requirements - to be resolved under condition.

Existing ceilings carefully removed.

With exception of works to parapet gulleys, tile replacement, and cast iron air bricks, all external works have already secured Full Planning & Listed Building Consent under application refs. 2022/2868/P and 2022/3388/L. They have been detailed on the plans for completeness.

All external fabric repairs have already secured Listed Building Consent 2022/1811/L.

| REV. | ISSUED<br>26.07.24 | DESCRIPTION General note updated. | DRAWN | CHECKED | PROJI<br>HOL<br>PRO |
|------|--------------------|-----------------------------------|-------|---------|---------------------|
| -    | -                  | -                                 | -     | -       | 20-2                |
| -    | -                  | -                                 | -     | -       | CLIEN               |