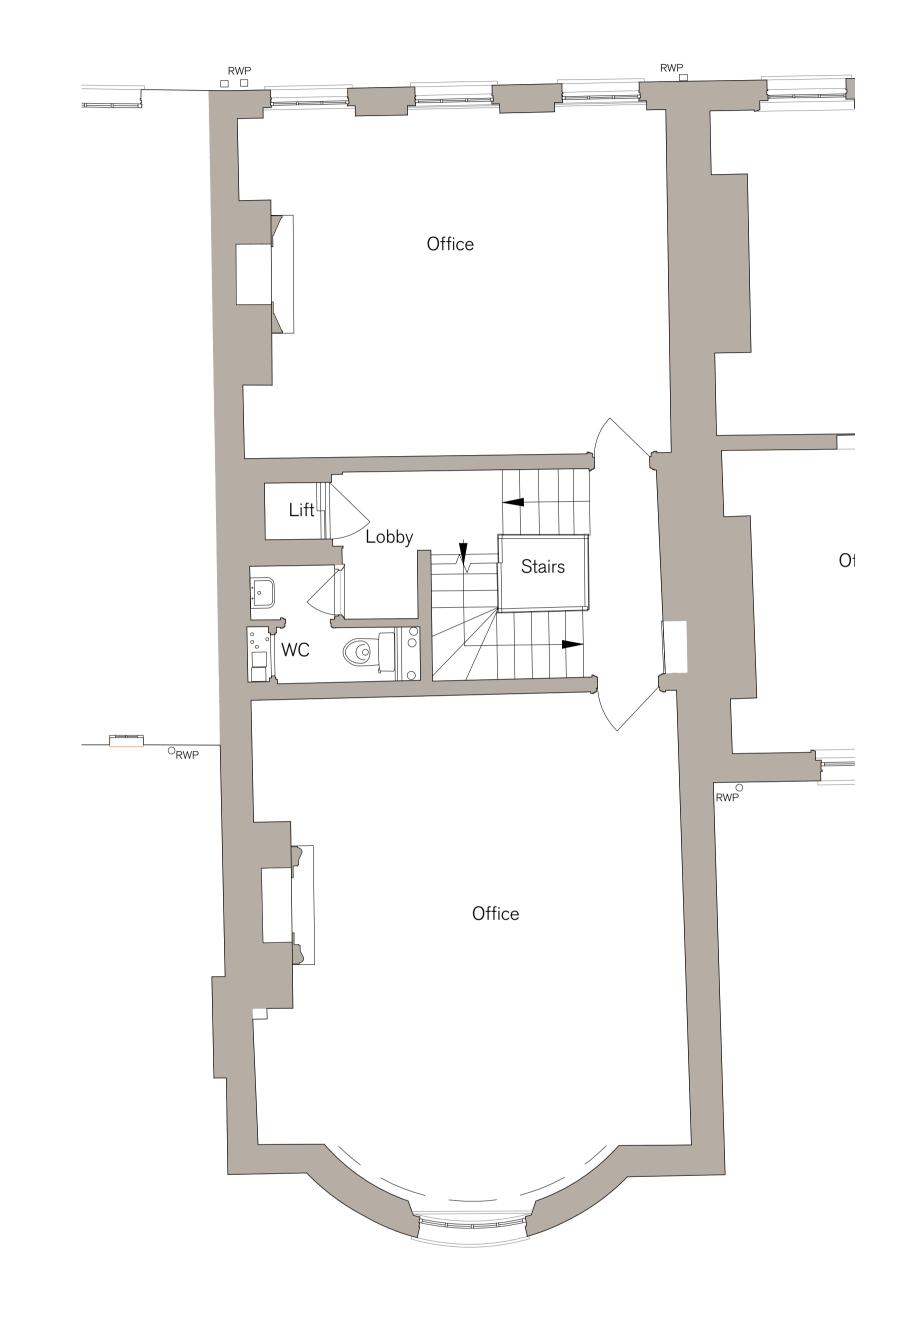

| REV. ISSUED | D DESCRIPTION - | DRAWN CHECKE<br> |
|-------------|-----------------|------------------|
|             | -               |                  |

|   | PROJECT                    | DESCRIPTION       |
|---|----------------------------|-------------------|
|   | HOLBORN LINKS              | 22 SP EXISTING    |
| - | PROJECT 5                  | SECOND FLOOR PLAN |
|   | 20-22 SP & 46-47 BS        |                   |
|   |                            |                   |
| - | CLIENT                     |                   |
|   | Hogarth Properties S.A.R.L |                   |