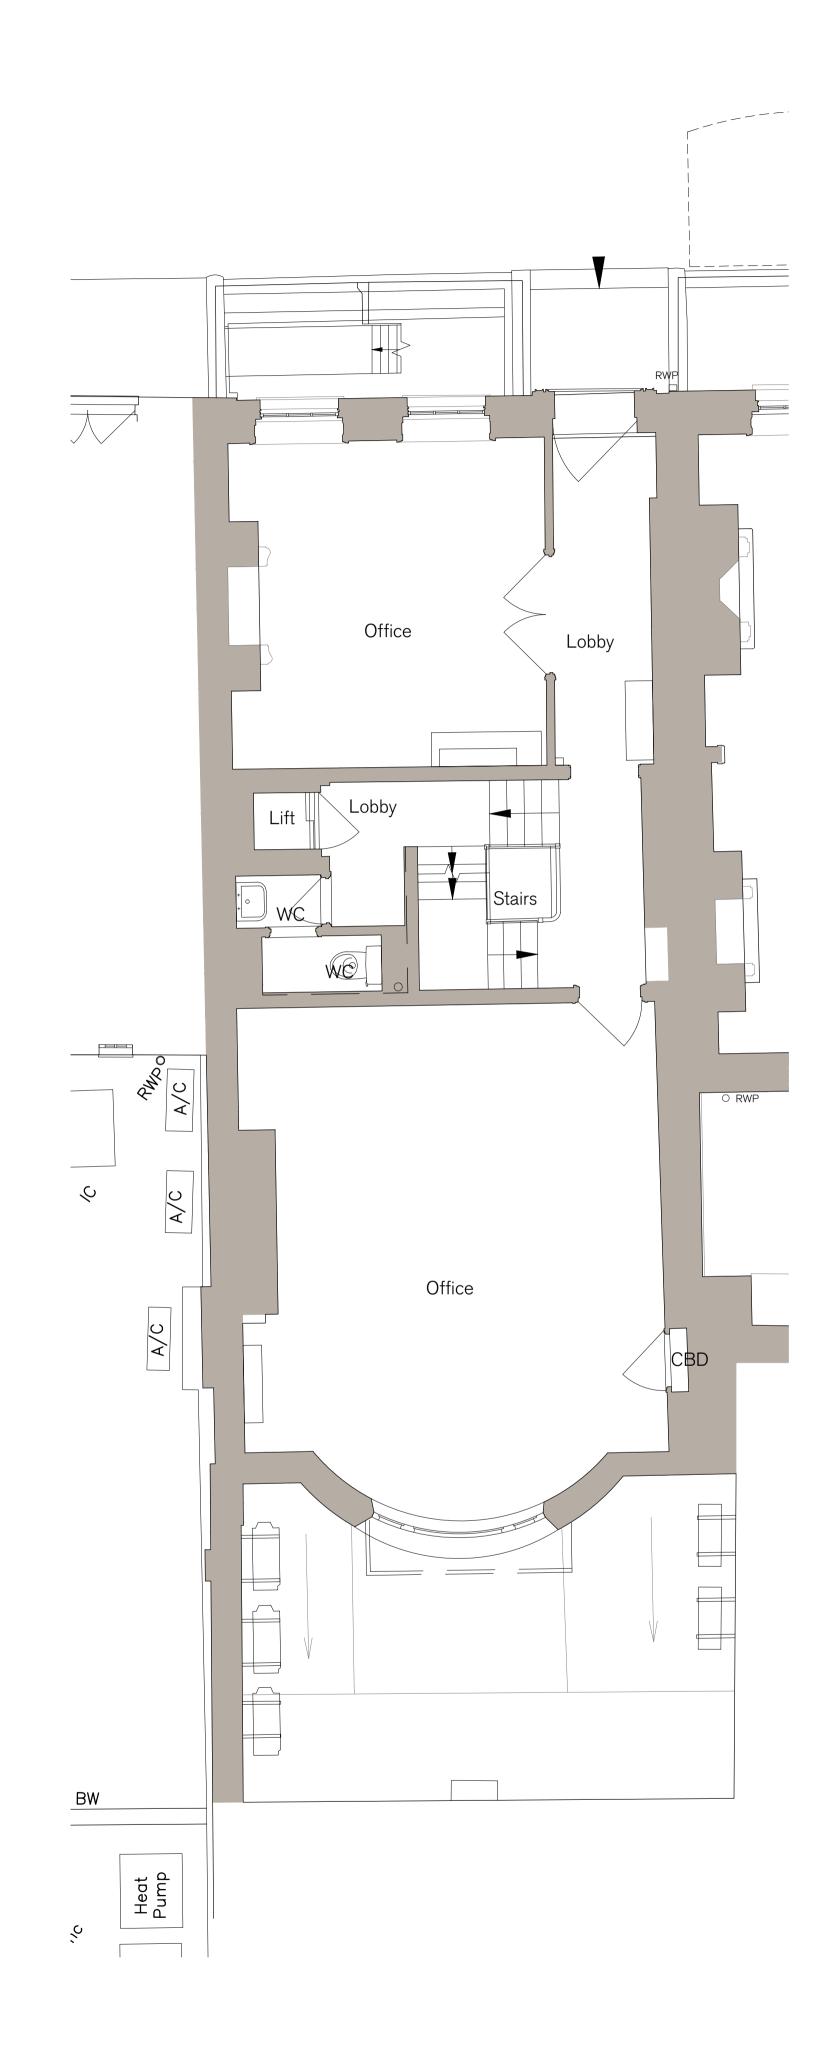

| PROJECT<br>HOLBORN LINKS   | DESCRIPTION 22 SP GROUND FLOOR |
|----------------------------|--------------------------------|
| PROJECT 5                  | EXISTING PLAN                  |
| 20-22 SP & 46-47 BS        |                                |
|                            |                                |
| CLIENT                     |                                |
| Hogarth Properties S.A.R.L |                                |