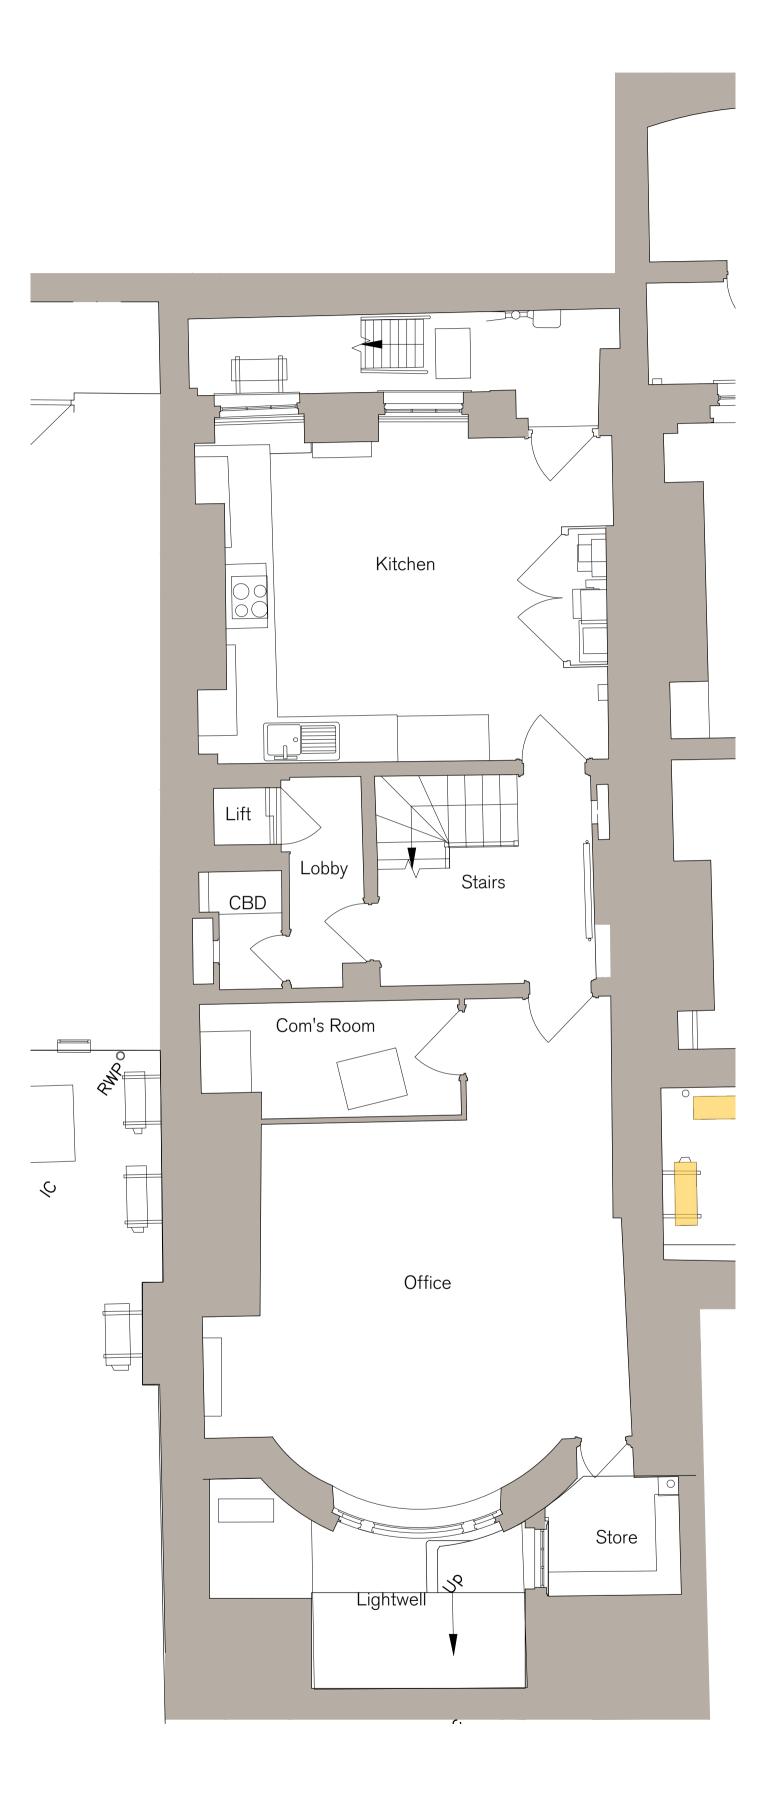

PROJECT HOLBORN LINKS PROJECT 5 22 SP

Hogarth Properties S.A.R.L

CLIENT

DESCRIPTION 22 SP EXISTING LOWER GROUND FLOOR PLAN

| date<br>JUNE '21   | SCALE AT A1<br>1:50 |  |  |  |
|--------------------|---------------------|--|--|--|
| status<br>PLANNING |                     |  |  |  |
| DRAWN<br>CW        | CHECKED             |  |  |  |