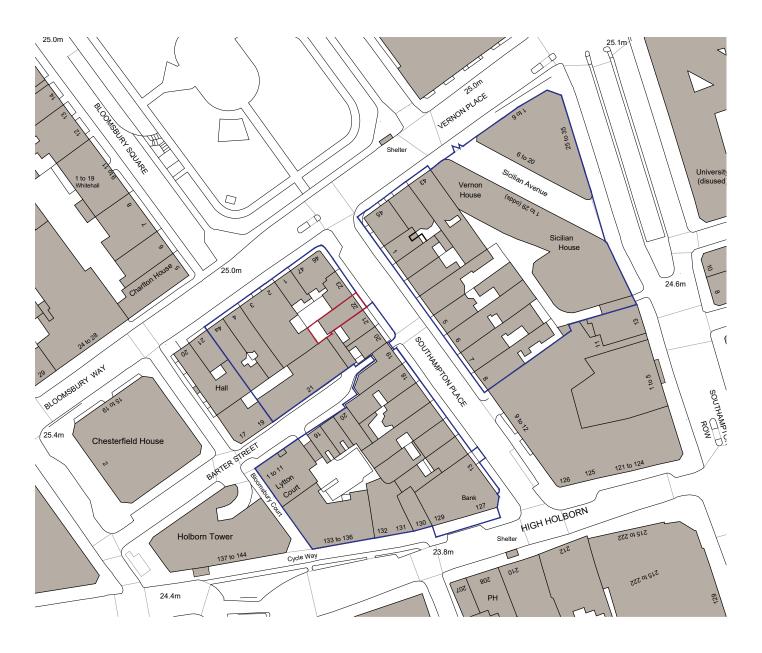

Ordnance Survey, (c) Crown Copyright 2021. All rights reserved. Licence number 100022432

SPRATLEY & PARTNERS. 7 CENTENARY BUSINESS PARK, STATION ROAD, HENLEY-ON-THAMES, OXFORDSHIRE RG9 1DS. 01491 411277

KEY

Ownership Boundary Line

Application boundary

| DATE               | SCALE AT A3                    | JOB NO                                         |
|--------------------|--------------------------------|------------------------------------------------|
| May '22            | 1:1250                         | 21.865                                         |
| STATUS<br>PLANNING | â                              | DRAWING NO PL.6000                             |
| DRAWN              | CHECKED                        | REV                                            |
| YJ                 | RE                             | L1                                             |
|                    | May '22  STATUS PLANNING DRAWN | May '22 1:1250  STATUS PLANNING  DRAWN CHECKED |