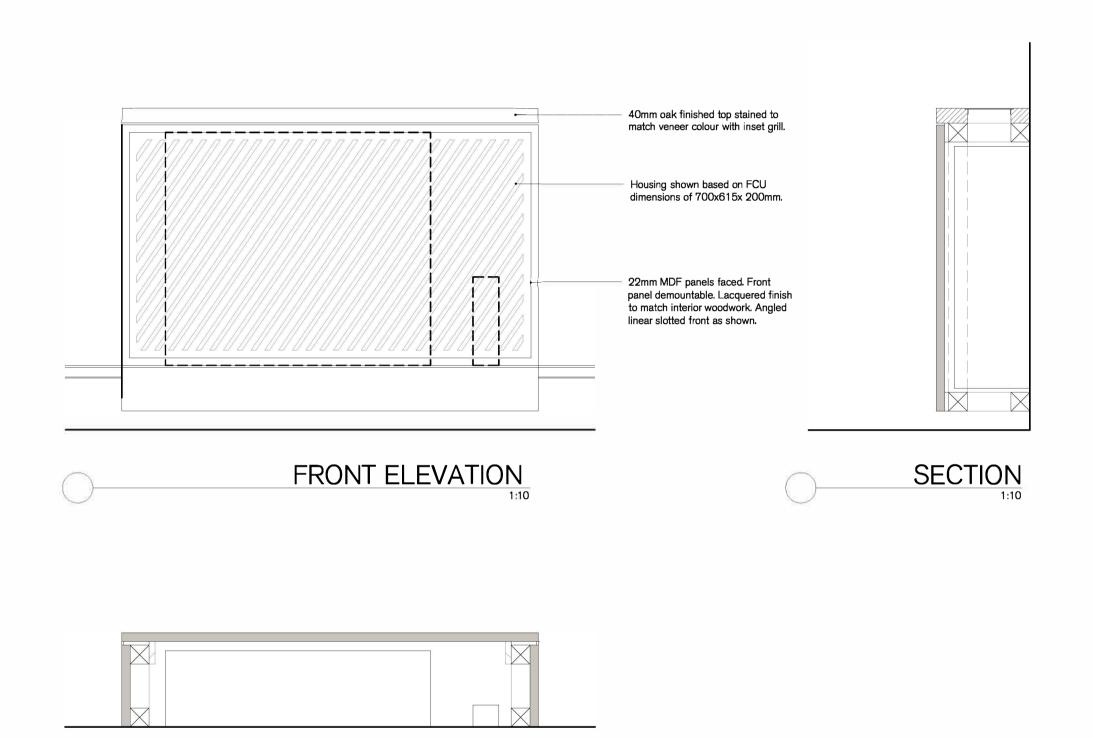

| PROJECT<br>HOLBORN LINKS         | DESCRIPTION PROPOSED FAN CORE UNIT | DATE<br>AUGUST '21 | SCALE AT A1<br>1:10 | JOB NO<br>21.865      |   |
|----------------------------------|------------------------------------|--------------------|---------------------|-----------------------|---|
| PROJECT 5<br>20-22 SP & 46-47 BS | COVER JOINERY                      | STATUS<br>PLANNING |                     | DRAWING NO<br>PL.2800 |   |
| CLIENT                           |                                    | DRAWN              | CHECKED             | RE <b>V</b>           | 0 |
| EDR                              | CW                                 | RE                 | : <b>೬</b> 1        | $\mathcal{X}$         |   |
|                                  |                                    | 8                  |                     |                       |   |