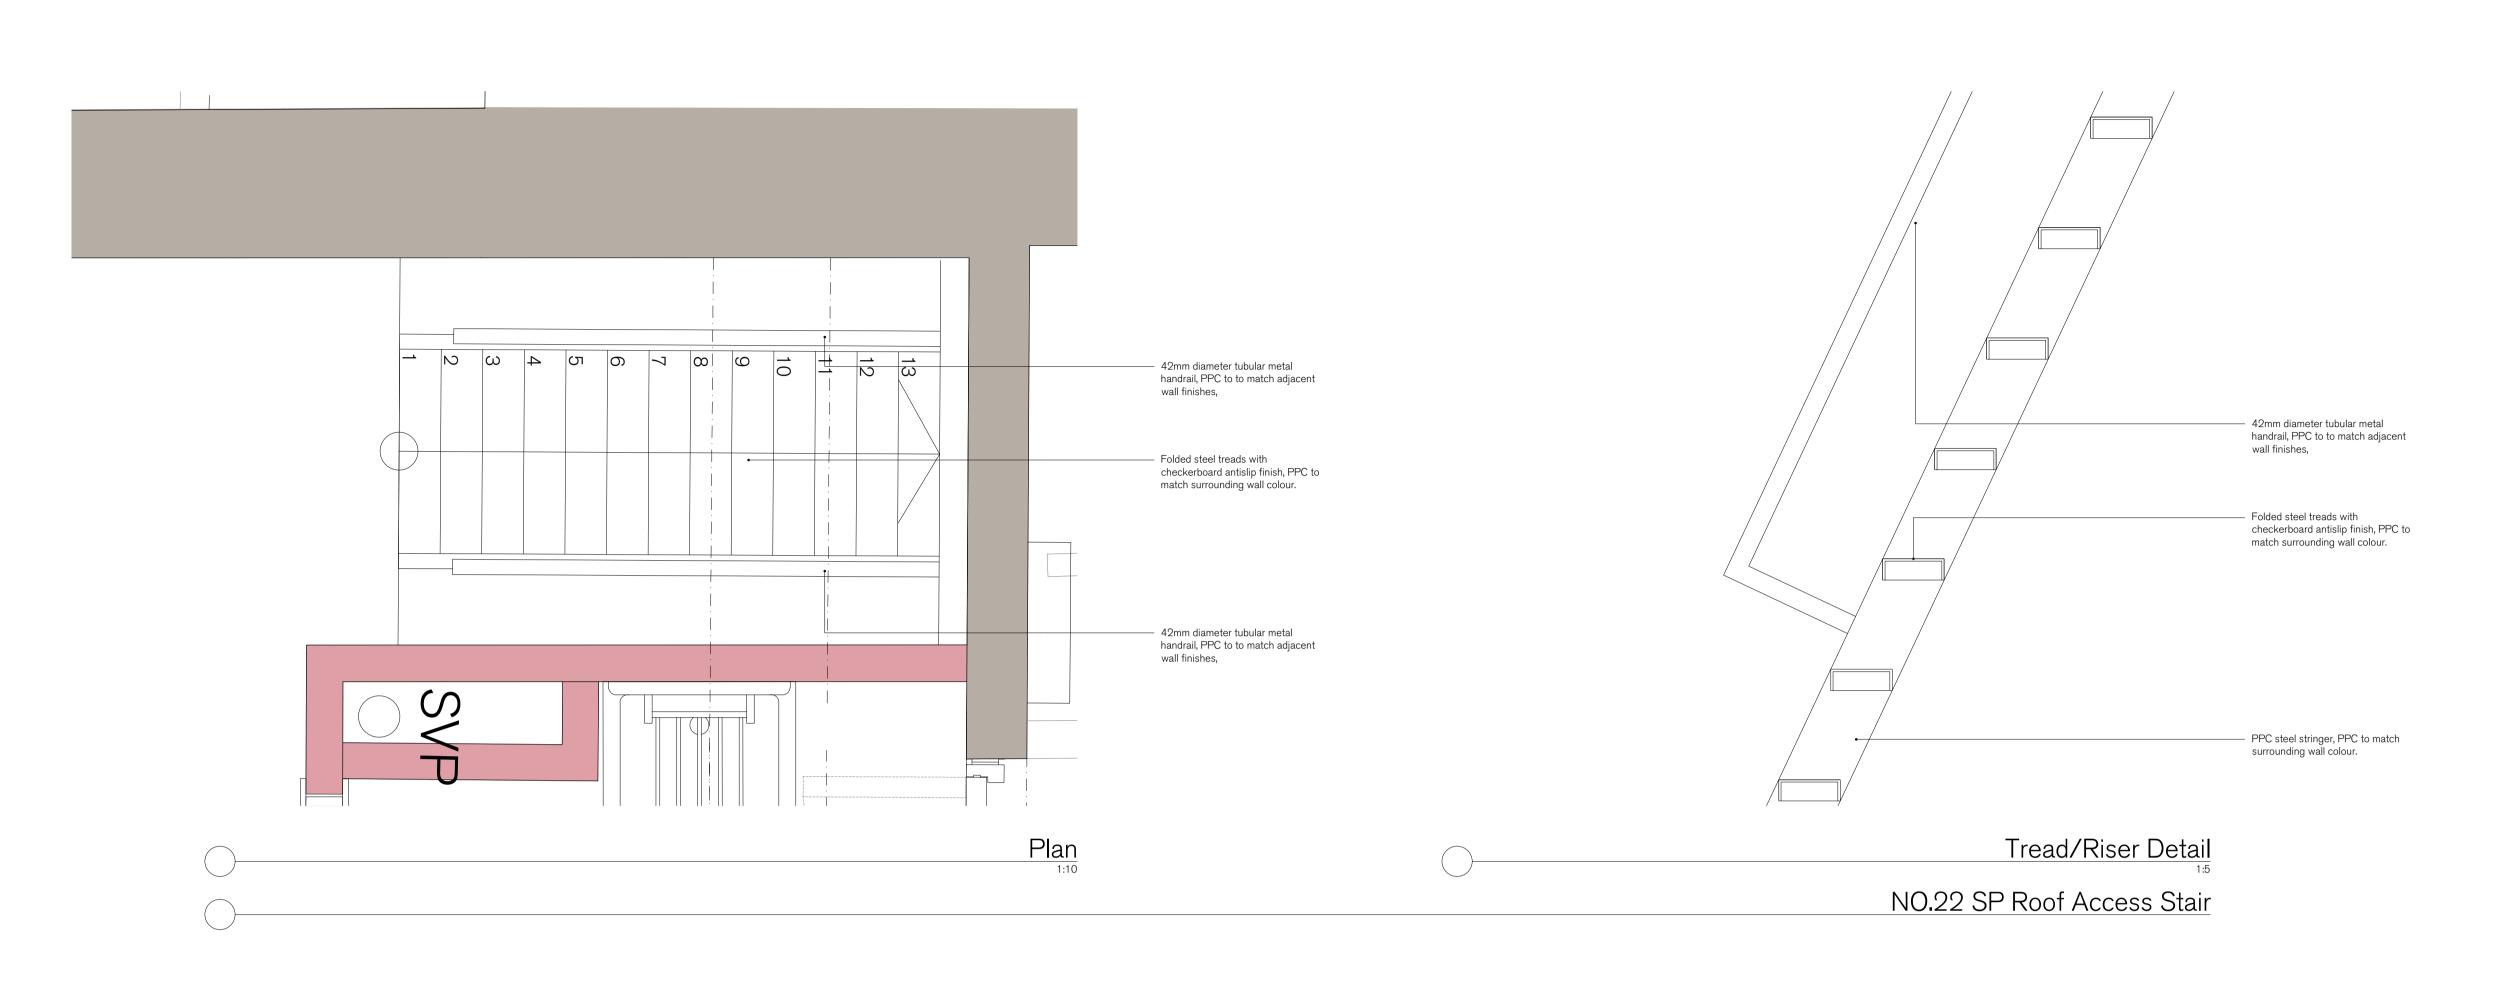

CLIENT

EDR

DESCRIPTION 22 SP PROPOSED ROOF ACCESS STAIRS

DATE SCALE AT A1 JOB NO AUGUST '21 1:10 & 1:5 21.865 \_\_\_\_\_ STATUS PLANNING DRAWN CHECKED CW RE

drawing no PL.2301 REV