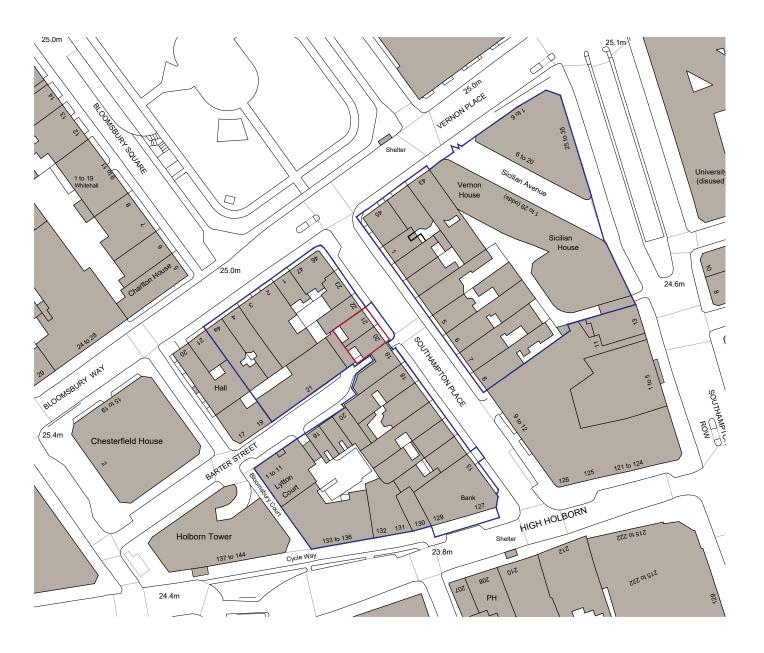

KEY

Ownership Boundary Line

Application boundary

| PROJECT / DESCRIPTION                      | DATE               | SCALE AT A3 | <sup>ЈОВ NO</sup>  |
|--------------------------------------------|--------------------|-------------|--------------------|
| HOLBORN LINKS                              | May '22            | 1:1250      | 21.865             |
| 20-21 Southampton PI<br>SITE LOCATION PLAN | STATUS<br>PLANNING | à           | DRAWING NO PL.5000 |
| CLIENT                                     | DRAWN              | CHECKED     | REV                |
|                                            | YJ                 | RE          | L1                 |