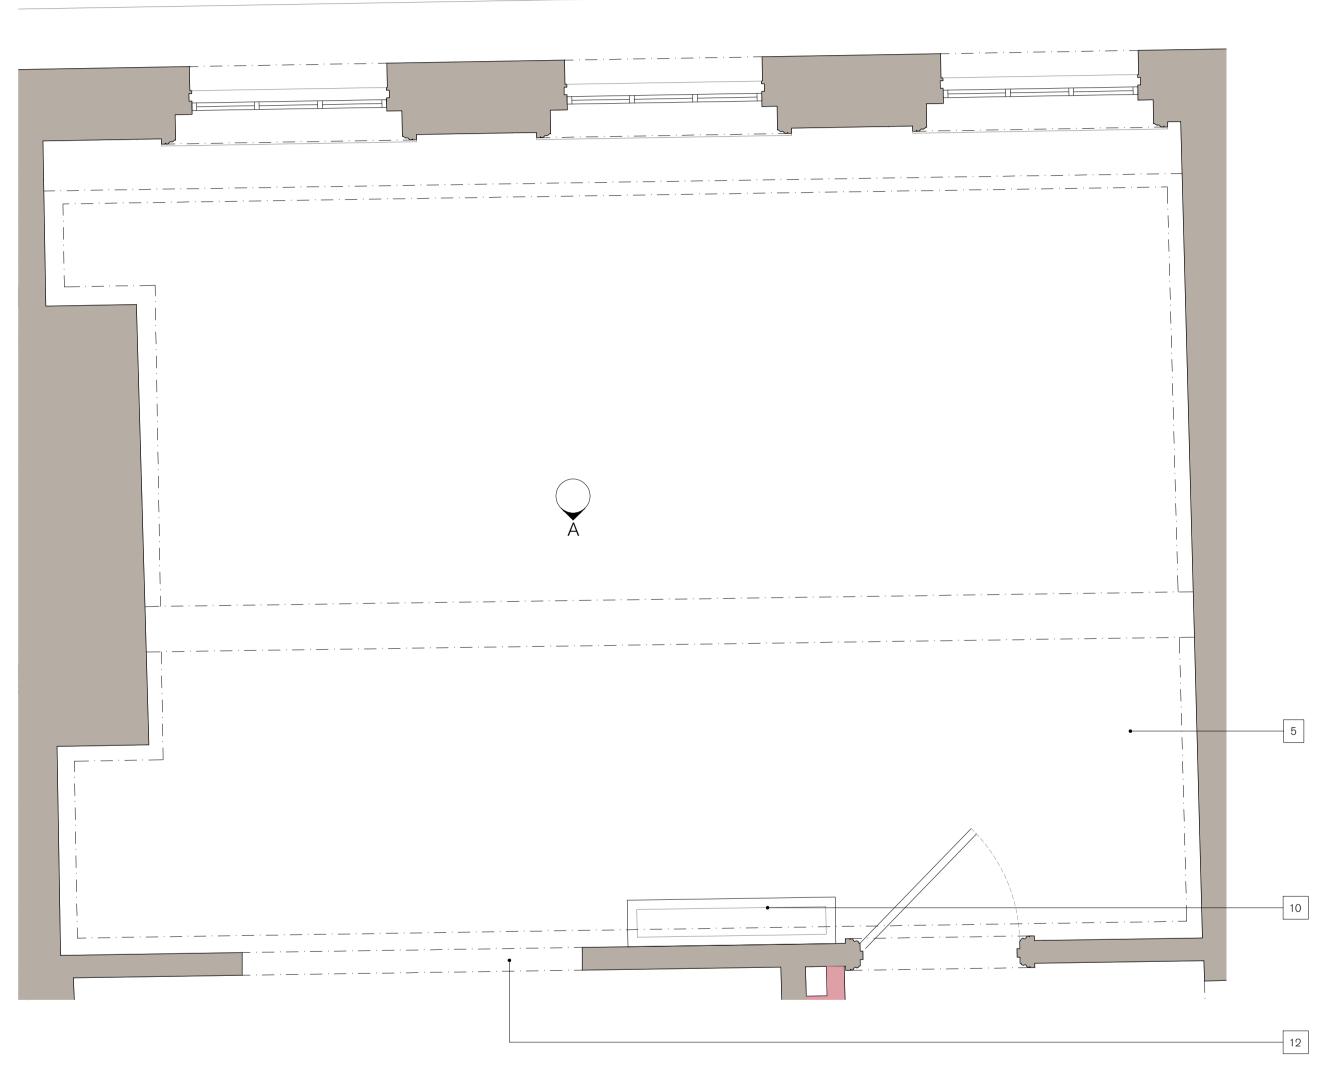

PLAN 1:20

SPRATLEY & PARTNERS
7 CENTENARY BUSINESS PARK, STATION ROAD, HENLEY-ON-THAMES, OXFORDSHIRE RG9 1DS . 01491 411277
ISSUED ONLY FOR THE PURPOSE INDICATED. THIS DRAWING TO BE READ IN CONJUNCTION WITH ALL CONSULTANTS INFORMATION. ALL DIMENSIONS TO BE CHECKED ON SITE. THIS DRAWING IS COPYRIGHT.

5. New floor finish.

6. Existing skirting retained.

7. New skirting to match existing.

8. Existing cornice retained. Refer to reflected ceiling plans for details.

for details.

9. New cornice to match exiting. Refer to reflected ceiling plans for details.

10. New floor mounted fan coil unit within housing. Housing

design tbc.

11. New service riser.

12. New frame and architrave within new structural opening. Architrave and detailing to match existing office openings within buildings. Refer to structural engineers details for

opening structural details.

13. Existing infilled opening opened up. Architrave and frame retained and re decorated.

14. Existing walls re decorated.

&