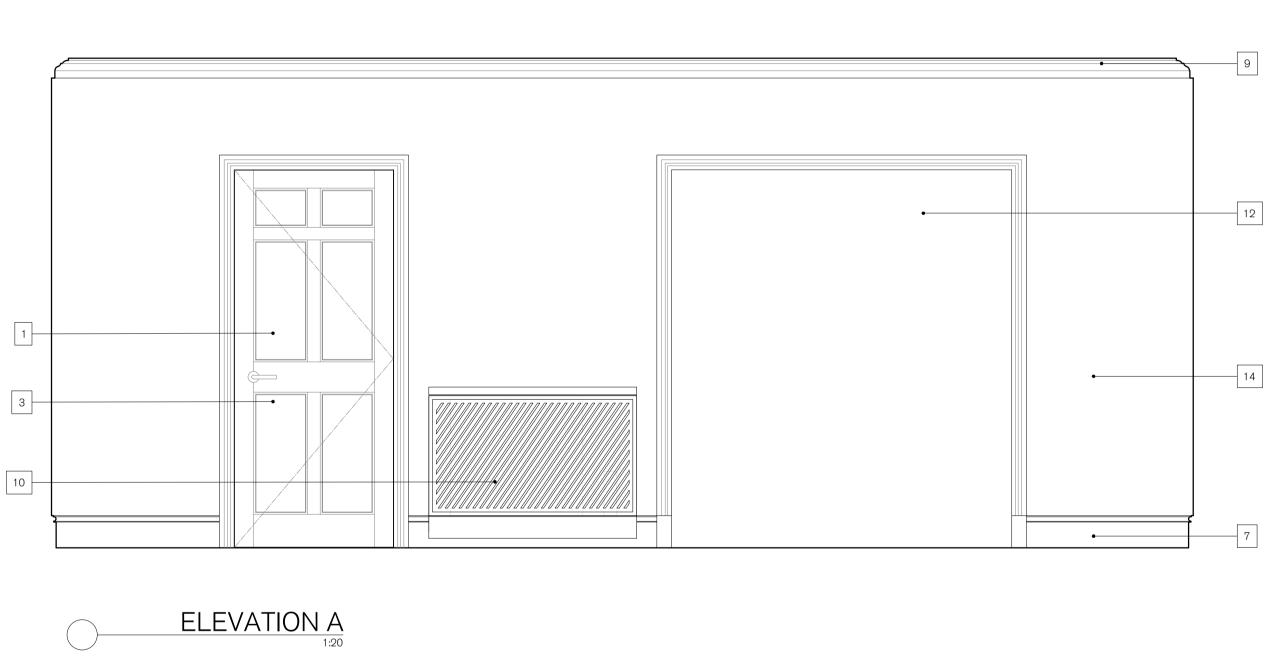

DRAWN
PL.3

DRAWN
THE SCALE AT A1

DRAWN
PL.3

DRAWING NO
PL.3452

REV
L1

NOTES:

1. New door and architraves within existing structural opening, refer to door and ironmongery schedule for details.

2. New door, frame and architrave within new structural opening, refer to door and ironmongery schedule for details. Refer to structural engineers details for opening structural details.

Refer to structural engineers details for opening structural details.

3. New ironmongery, refer to door and ironmongery schedules for door details.

4. New door retainer and swivel keeper plate, refer to door and ironmongery schedules for door details.

5. New floor finish.

6. Existing skirting retained.

7. New skirting to match existing.

8. Existing cornice retained. Refer to reflected ceiling plans for details.

for details.

9. New cornice to match exiting. Refer to reflected ceiling plans for details.

10. New floor mounted fan coil unit within housing. Housing

design tbc.

11. New service riser.

12. New frame and architrave within new structural opening. Architrave and detailing to match existing office openings within buildings. Refer to structural engineers details for

opening structural details.

13. Existing infilled opening opened up. Architrave and frame retained and re decorated.

14. Existing walls re decorated.

&