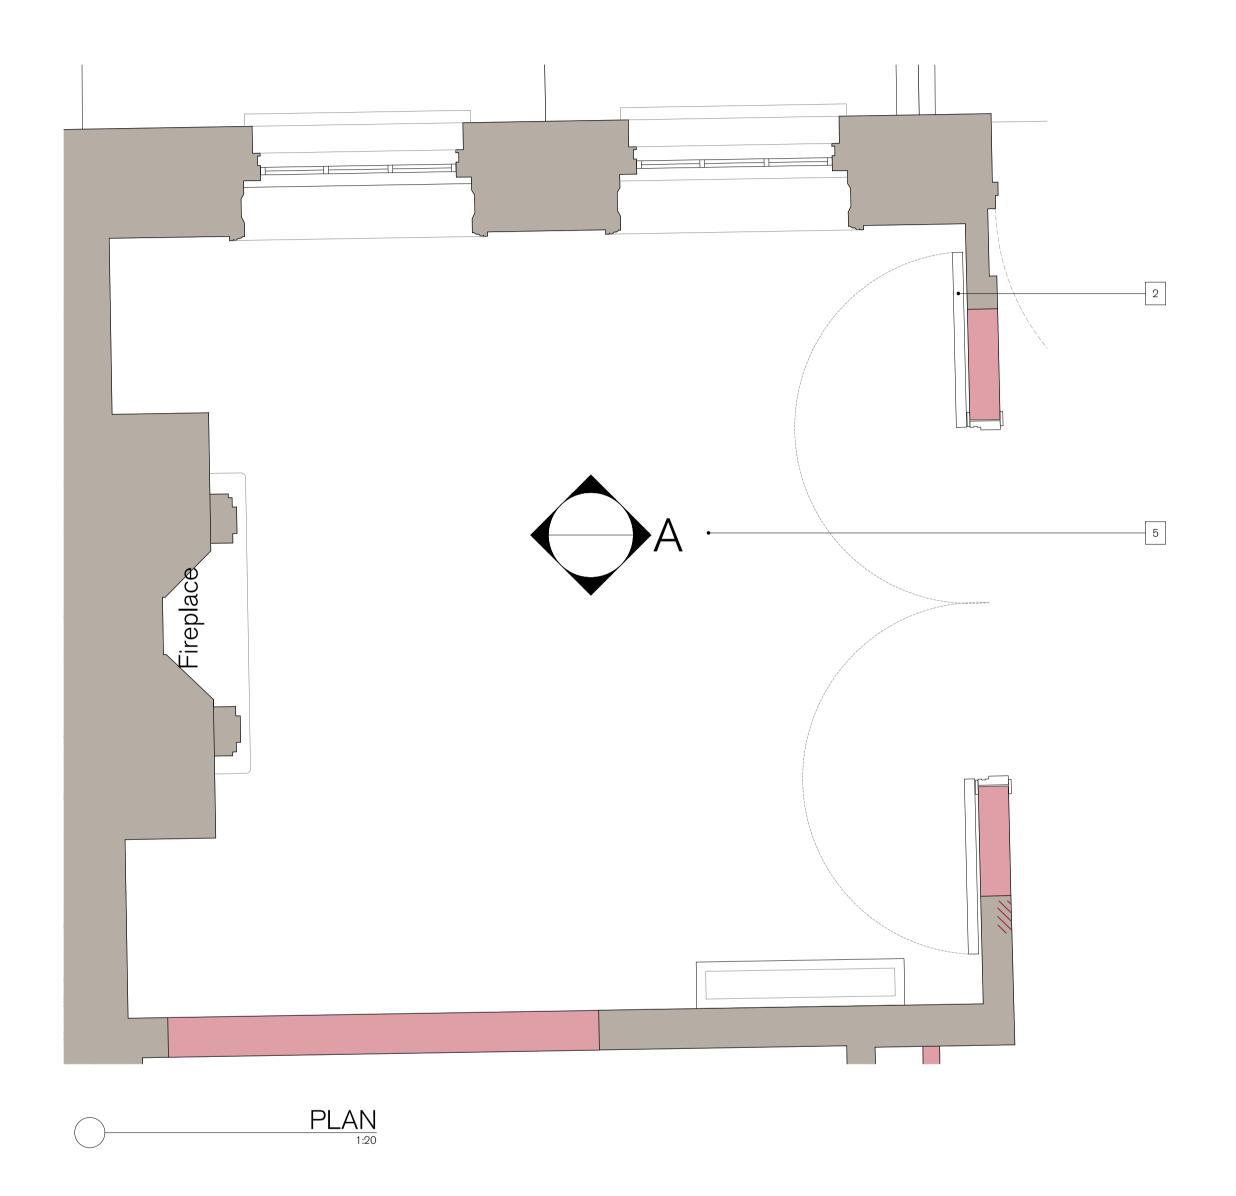

DATE SCALE AT A1
JULY '21 1:20 21.865

STATUS
PLANNING
PLANNING
PL3422

DRAWN CHECKED REV
CW RE L1

No. 22 No. 21 No. 20

NOTES:

New door and architraves within existing structural opening, refer to door and ironmongery schedule for details.
 New door, frame and architrave within new structural opening, refer to door and ironmongery schedule for details. Refer to structural engineers details for opening structural details.
 New ironmongery, refer to door and ironmongery schedules for door details.

details.

4. New door retainer and swivel keeper plate, refer to door and ironmongery schedules for door details.

5. New floor finish.

New floor finish.
 Existing skirting retained.
 New skirting to match existing.
 Existing cornice retained. Refer to reflected ceiling plans for details.
 New cornice to match exiting. Refer to reflected ceiling plans for details.
 New floor mounted fan coil unit within housing. Housing design tbc.

New floor mounted fan coil unit within housing. Housing design tbc.
 New service riser.
 New frame and architrave within new structural opening. Architrave and detailing to match existing office openings within buildings. Refer to structural engineers details for opening structural details.
 Existing infilled opening opened up. Architrave and frame retained and re decorated.
 Existing walls re decorated.