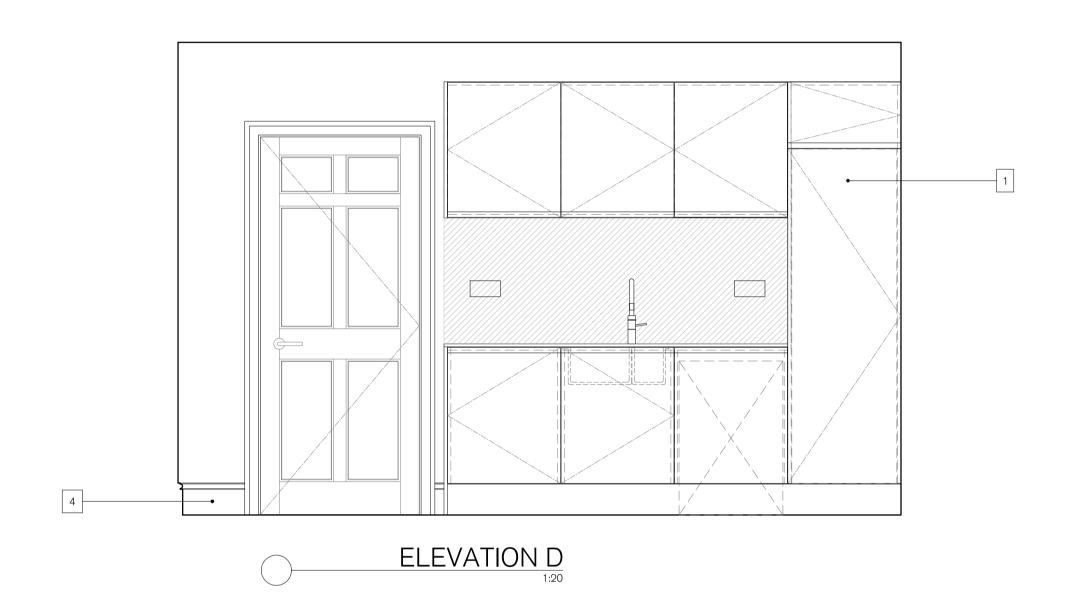

ELEVATION C

REV. ISSUED DESCRIPTION
A 24.06.22 Drawing and notes updated

B 17.10.22 Chimney breast boxing removed.

RE RE

NOTES:

New kitchen units.
 New hit and miss chimney vents installed at existing locations.
 New floor finish over existing slab.
 New skirting to match existing.
 New wall mounted fan coil unit within wall mounted architectural housing. Refer to joinery drawings for details.
 New service riser.
 New fitted wall units.
 New door and architraves within existing structural opening, refer to door and ironmongery schedule for details.
 Chimney breast built out to be flush with full height cabinets
 New built in shelving.
 New hit and miss chimney vents installed at existing locations.
 Walls redecorated.
 New service cupboard to replace existing.