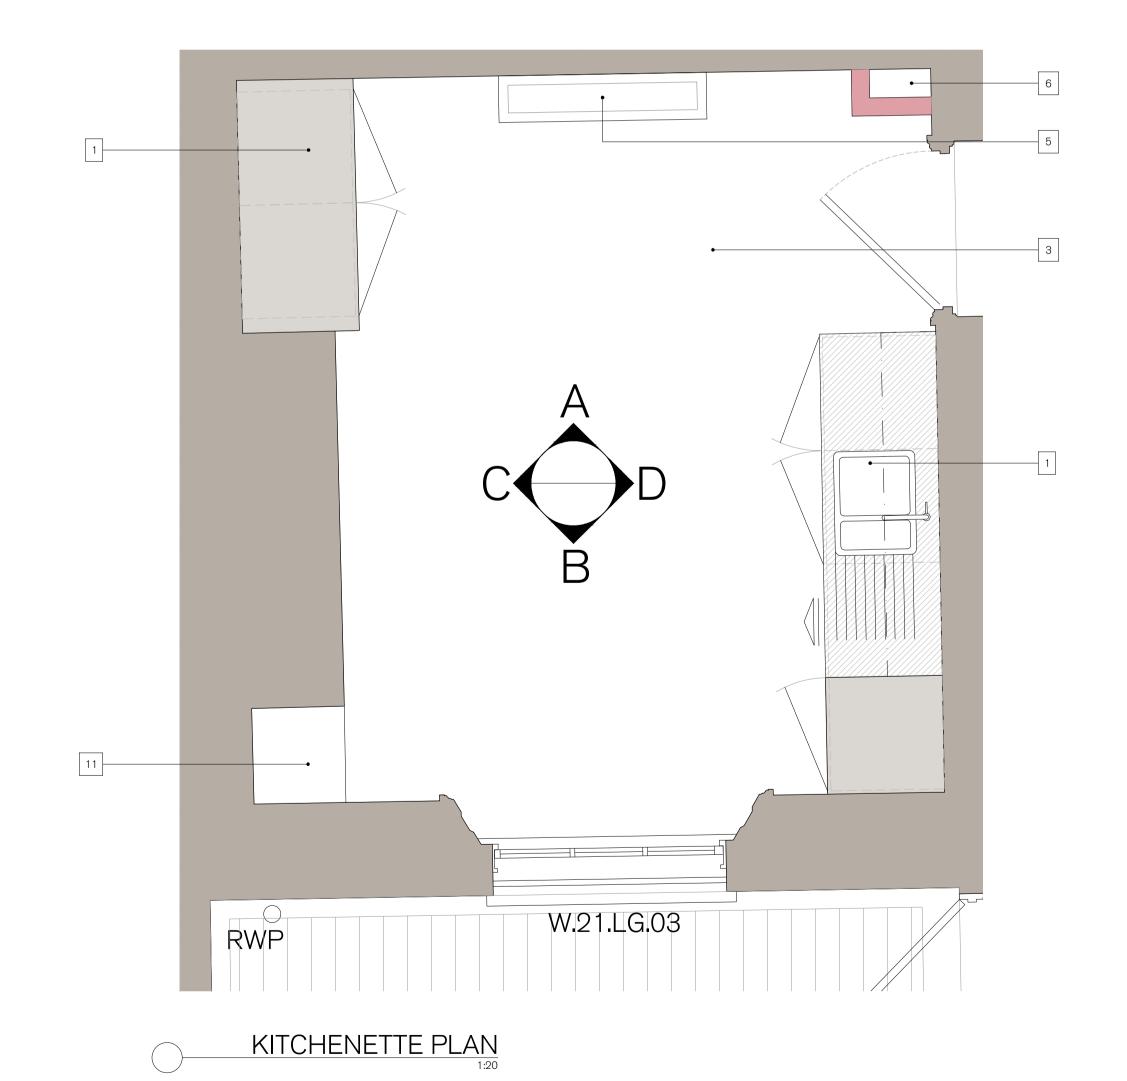

ELEVATION C

REV. ISSUED DESCRIPTION
A 24.06.22 Drawing and notes updated

B 17.10.22 Chimney breast boxing removed.

RE RE

NOTES:

New kitchen units.
 New hit and miss chimney vents installed at existing locations.
 New floor finish over existing slab.
 New skirting to match existing.
 New wall mounted fan coil unit within wall mounted architectural housing. Refer to joinery drawings for details.
 New service riser.
 New fitted wall units.
 New door and architraves within existing structural opening, refer to door and ironmongery schedule for details.
 Chimney breast built out to be flush with full height cabinets
 New built in shelving.
 New hit and miss chimney vents installed at existing locations.
 Walls redecorated.
 New service cupboard to replace existing.