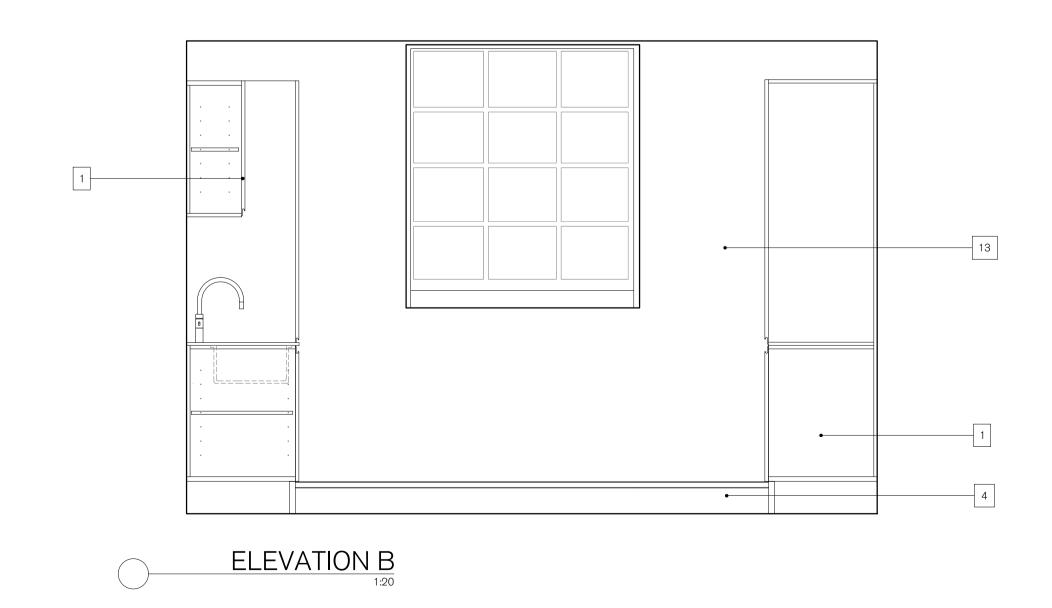

ELEVATION C

REV. ISSUED DESCRIPTION
A 24.06.22 Drawing and notes updated

B 17.10.22 Chimney breast boxing removed.

RE RE

NOTES:

New kitchen units.
 New hit and miss chimney vents installed at existing locations.
 New floor finish over existing slab.
 New skirting to match existing.
 New wall mounted fan coil unit within wall mounted architectural housing. Refer to joinery drawings for details.
 New service riser.
 New fitted wall units.
 New door and architraves within existing structural opening, refer to door and ironmongery schedule for details.
 Chimney breast built out to be flush with full height cabinets
 New built in shelving.
 New hit and miss chimney vents installed at existing locations.
 Walls redecorated.
 New service cupboard to replace existing.