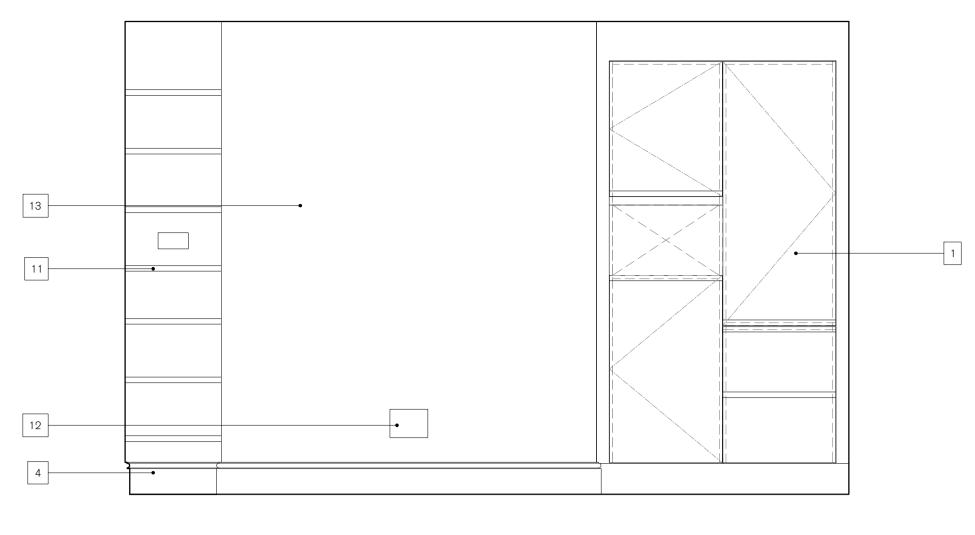

ELEVATION C

REV. ISSUED DESCRIPTION
A 24.06.22 Drawing and notes updated

B 17.10.22 Chimney breast boxing removed.

RE RE

NOTES:

New kitchen units.
 New hit and miss chimney vents installed at existing locations.
 New floor finish over existing slab.
 New skirting to match existing.
 New wall mounted fan coil unit within wall mounted architectural housing. Refer to joinery drawings for details.
 New service riser.
 New fitted wall units.
 New door and architraves within existing structural opening, refer to door and ironmongery schedule for details.
 Chimney breast built out to be flush with full height cabinets
 New built in shelving.
 New hit and miss chimney vents installed at existing locations.
 Walls redecorated.
 New service cupboard to replace existing.