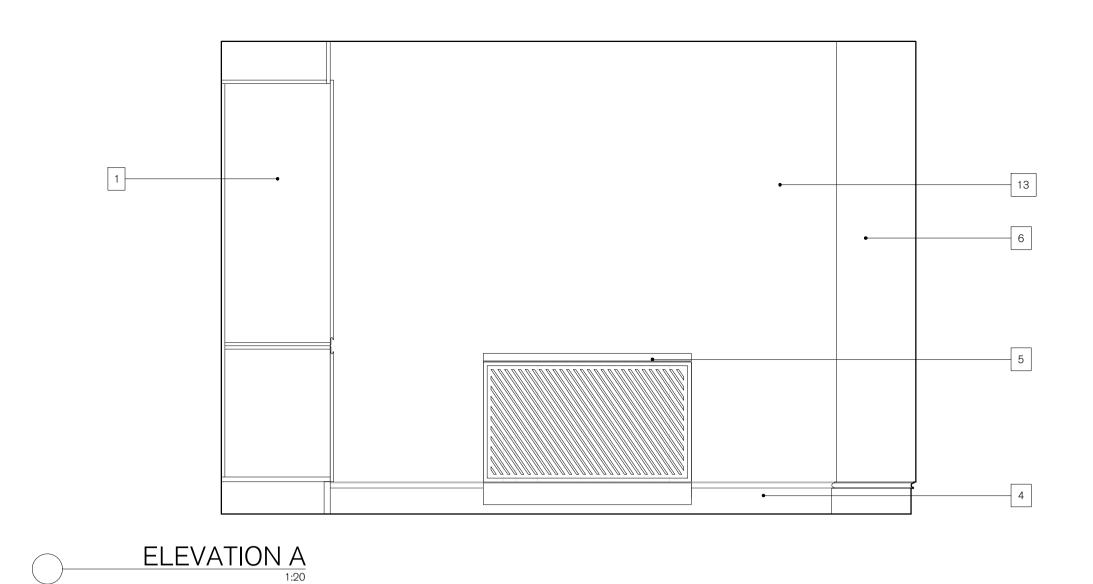

ELEVATION C

REV. ISSUED DESCRIPTION
A 24.06.22 Drawing and notes updated

B 17.10.22 Chimney breast boxing removed.

RE RE

NOTES:

New kitchen units.
 New hit and miss chimney vents installed at existing locations.
 New floor finish over existing slab.
 New skirting to match existing.
 New wall mounted fan coil unit within wall mounted architectural housing. Refer to joinery drawings for details.
 New service riser.
 New fitted wall units.
 New door and architraves within existing structural opening, refer to door and ironmongery schedule for details.
 Chimney breast built out to be flush with full height cabinets
 New built in shelving.
 New hit and miss chimney vents installed at existing locations.
 Walls redecorated.
 New service cupboard to replace existing.