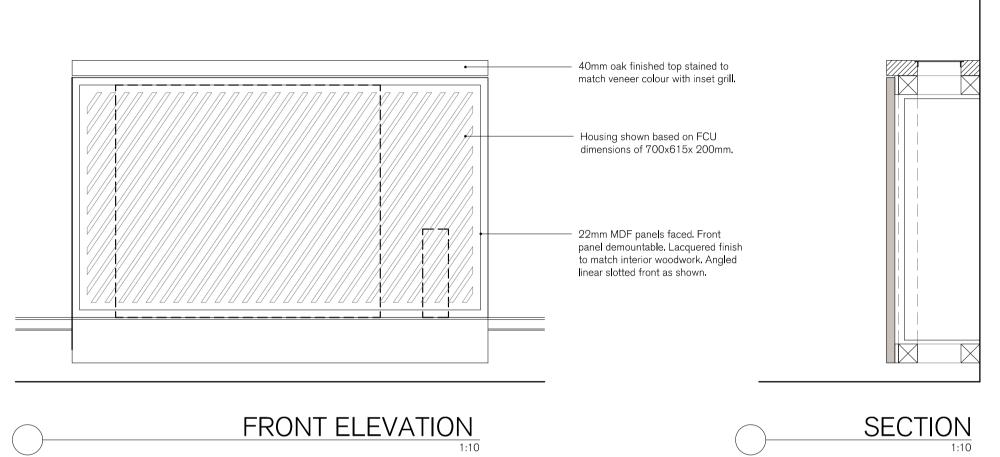

CLIENT

EDR

DESCRIPTION PROPOSED FAN CORE UNIT COVER JOINERY

| AUGUST '21         | 1:10          |
|--------------------|---------------|
| STATUS<br>PLANNING |               |
| PLANNING           |               |
| DRAWN              | CHECKED       |
|                    | CHECKED<br>RE |