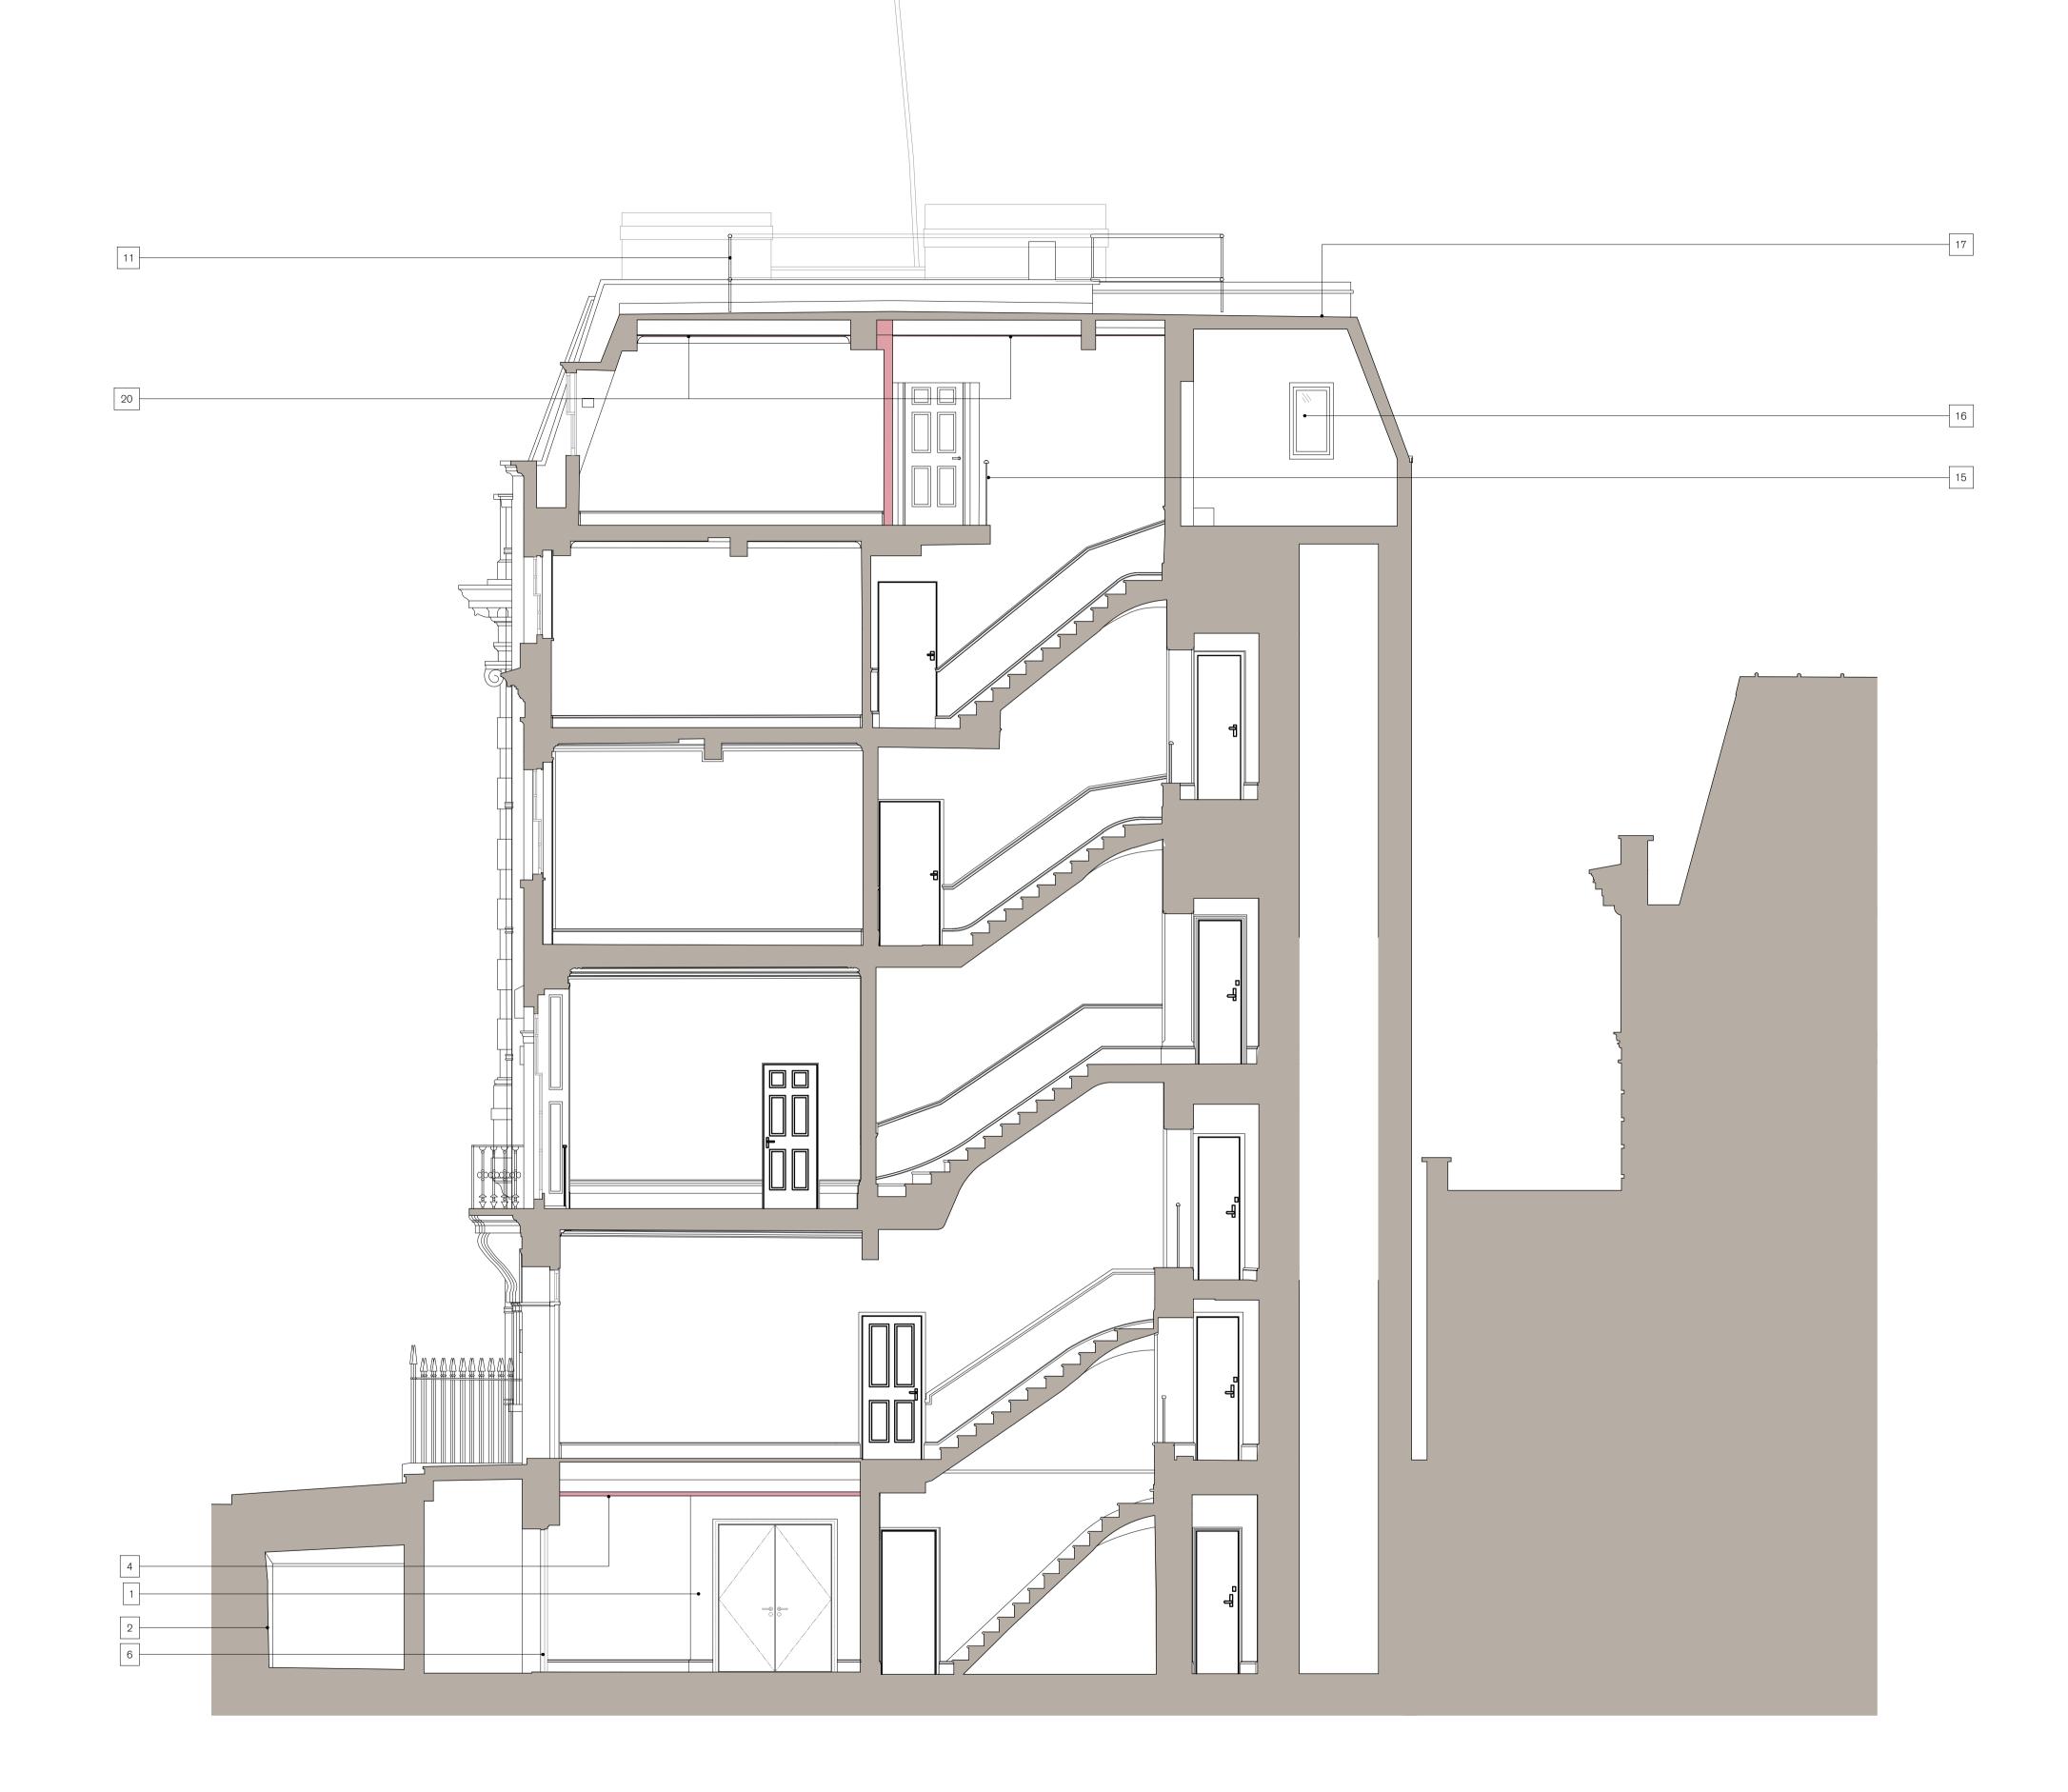

## GENERAL NOTES:

Refer to MEP drawings and information for details of proposals.

Refer to structural drawings and information for details of proposals.

Floor Finishes - New floor finishes throughout over existing floor boards to ground and up and slabs in lower ground floors.

**Windows** - All windows to be refurbished with new ironmongery unless otherwise indicted. Refer to window and ironmongery schedules for details.

**Doors** - All new doors unless specified otherwise. Existing doors to be refurbished with new ironmongery. Refer to door and ironmongery schedules for details.

KEY:

Existing Elements To be retained.

New Elements

Refer to annotation for details.

NOTES:

| 1. | New service cupboard to replace exiting in the same location.          |  |  |  |
|----|------------------------------------------------------------------------|--|--|--|
| 2. | New damp-proofing system installed to vault ceilings, walls and floor. |  |  |  |
|    | Wall membrane over rendered and decorated and floor membrane over      |  |  |  |
|    | screeded ready to receive new floor finish.                            |  |  |  |
| 4. | New suspended plaster baord ceiling with lower ground floor.           |  |  |  |

- New suspended plaster baord ceiling with lower ground floor.
  New lower ground door within existing opening.
  New free standing roof edge protection to the entire flat roof perimeter.
  New balustrade to match existing.
- New balastrade to match existing.
  New casement window.
  New roof finish overlaid onto existing flat roof.
  New mechanical equipment and service runs to roofs.
  New plaster board ceiling below existing joists.

1 Ń

PROJECT HOLBORN LINKS PROJECT 5 20-22 SP & 46-47 BS DESCRIPTION 21 PROPOSED SECTION AA

| date<br>JULY '21   | SCALE AT A1<br>1:50 | <sup>ЈОВ NO</sup><br>21.865 |   |
|--------------------|---------------------|-----------------------------|---|
| status<br>PLANNING |                     | DRAWING NO<br>PL.1420       |   |
| DRAWN              | CHECKED             | REV                         |   |
| RE                 | RE                  | L1                          | ( |