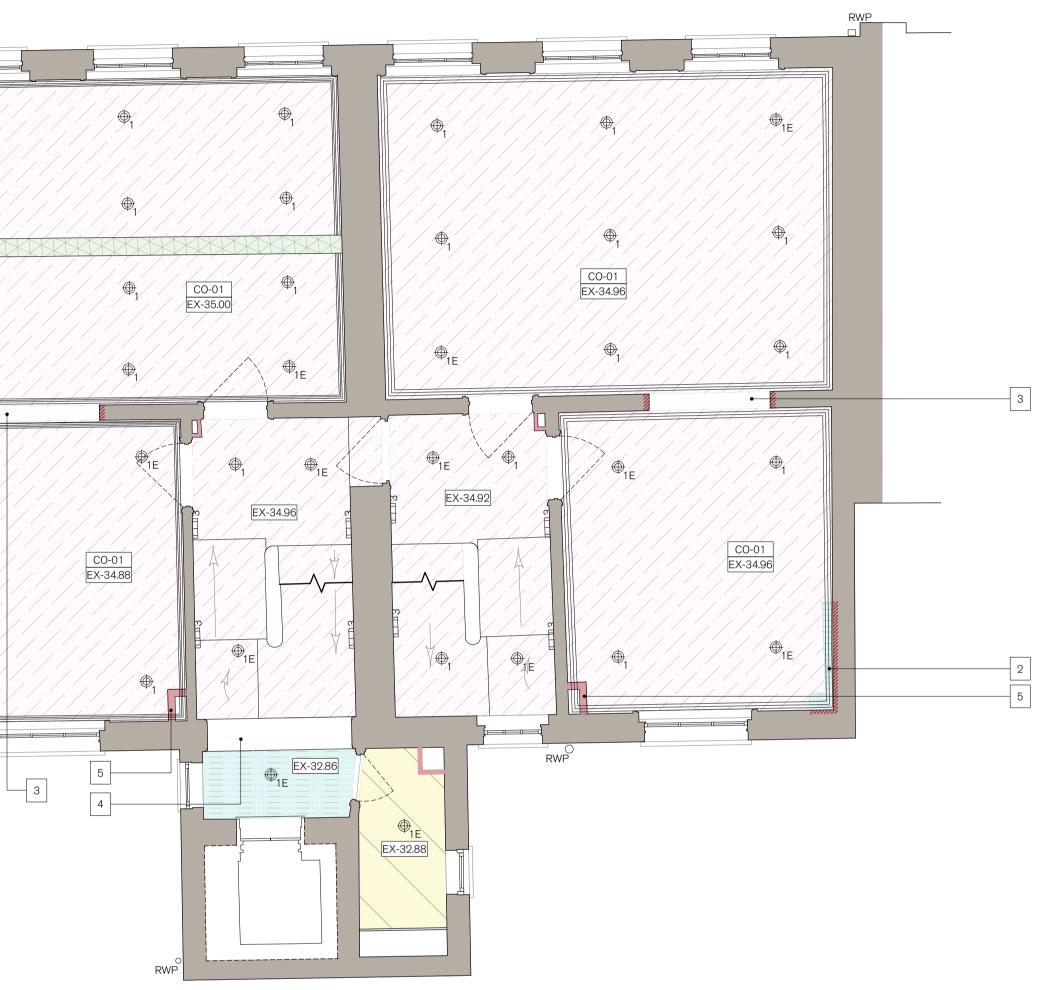

## CEILING FINISHES KEY:

|             | Ceiling Finish Type 01 - Existing Ceiling<br>Existing plasterboard ceiling retained and repaired ready for redecoration.<br>Any damaged or missing areas of ceiling to be replaced to match existing.                              |  |  |  |
|-------------|------------------------------------------------------------------------------------------------------------------------------------------------------------------------------------------------------------------------------------|--|--|--|
|             | Ceiling Finish Type 02 - New Plasterboard<br>New plasterboard and skim ceiling bellow timber joists.                                                                                                                               |  |  |  |
|             | Ceiling Finish Type 03 - New MR Plasterboard<br>New moisture resistant plasterboard under suspended metal frame.                                                                                                                   |  |  |  |
|             | Ceiling Finish Type 04 - Existing Bulkheads<br>Existing bulkheads / structural openings retained and repaired as required<br>ready to receive decoration. Any areas of damaged plaster or beading to<br>be removed and reinstated. |  |  |  |
|             | Ceiling Finish Type 05 - Rendered Vaults<br>New tanking membrane over rendered and decorated.                                                                                                                                      |  |  |  |
|             | Ceiling Finish Type 06 - New Plasterboard Fourth<br>New plasterboard and skim ceiling bellow timber joists.                                                                                                                        |  |  |  |
| CORNICE KEY |                                                                                                                                                                                                                                    |  |  |  |
| CO-01       | Existing Cornice<br>Existing cornice retained, stripped back and redecorated. Any<br>cracking to be made good and for any new or damaged<br>cornice to be replaced to match existing in size, material and<br>profile.             |  |  |  |

CO-02 New Plaster Cornice New cornice to match existing within building.

## CEILING ROSE KEY:

| CR-01          | Existing Ceiling Rose Retained<br>Existing ceiling rose retained, prepared and redecorated to match<br>ceiling. Existing paint to be fully stripped back before redecorating.<br>Any redundant fixing locations and cracking to be made good. |  |  |  |
|----------------|-----------------------------------------------------------------------------------------------------------------------------------------------------------------------------------------------------------------------------------------------|--|--|--|
| CR-02          | New Ceiling Rose                                                                                                                                                                                                                              |  |  |  |
|                | New plaster ceiling roses to match existing. New ceiling rose decorated to match ceiling.                                                                                                                                                     |  |  |  |
| FITTINGS KEY:  |                                                                                                                                                                                                                                               |  |  |  |
| $\oplus$       | New recessed spotlight.                                                                                                                                                                                                                       |  |  |  |
| ⊕ <sub>E</sub> | Recessed emergency spotlight.                                                                                                                                                                                                                 |  |  |  |
|                | New pendant light.                                                                                                                                                                                                                            |  |  |  |
|                | New wall light.                                                                                                                                                                                                                               |  |  |  |
|                | Bulkhead light.                                                                                                                                                                                                                               |  |  |  |

Lighting shown for reference only, refer to MEP information for details.

With exception of works to parapet gulleys, tile replacement, and cast iron air bricks, all external works have already secured Full Planning & Listed Building Consent under application refs. 2023/0223/P and 2023/0878/L. They have been detailed on the plans for completeness.