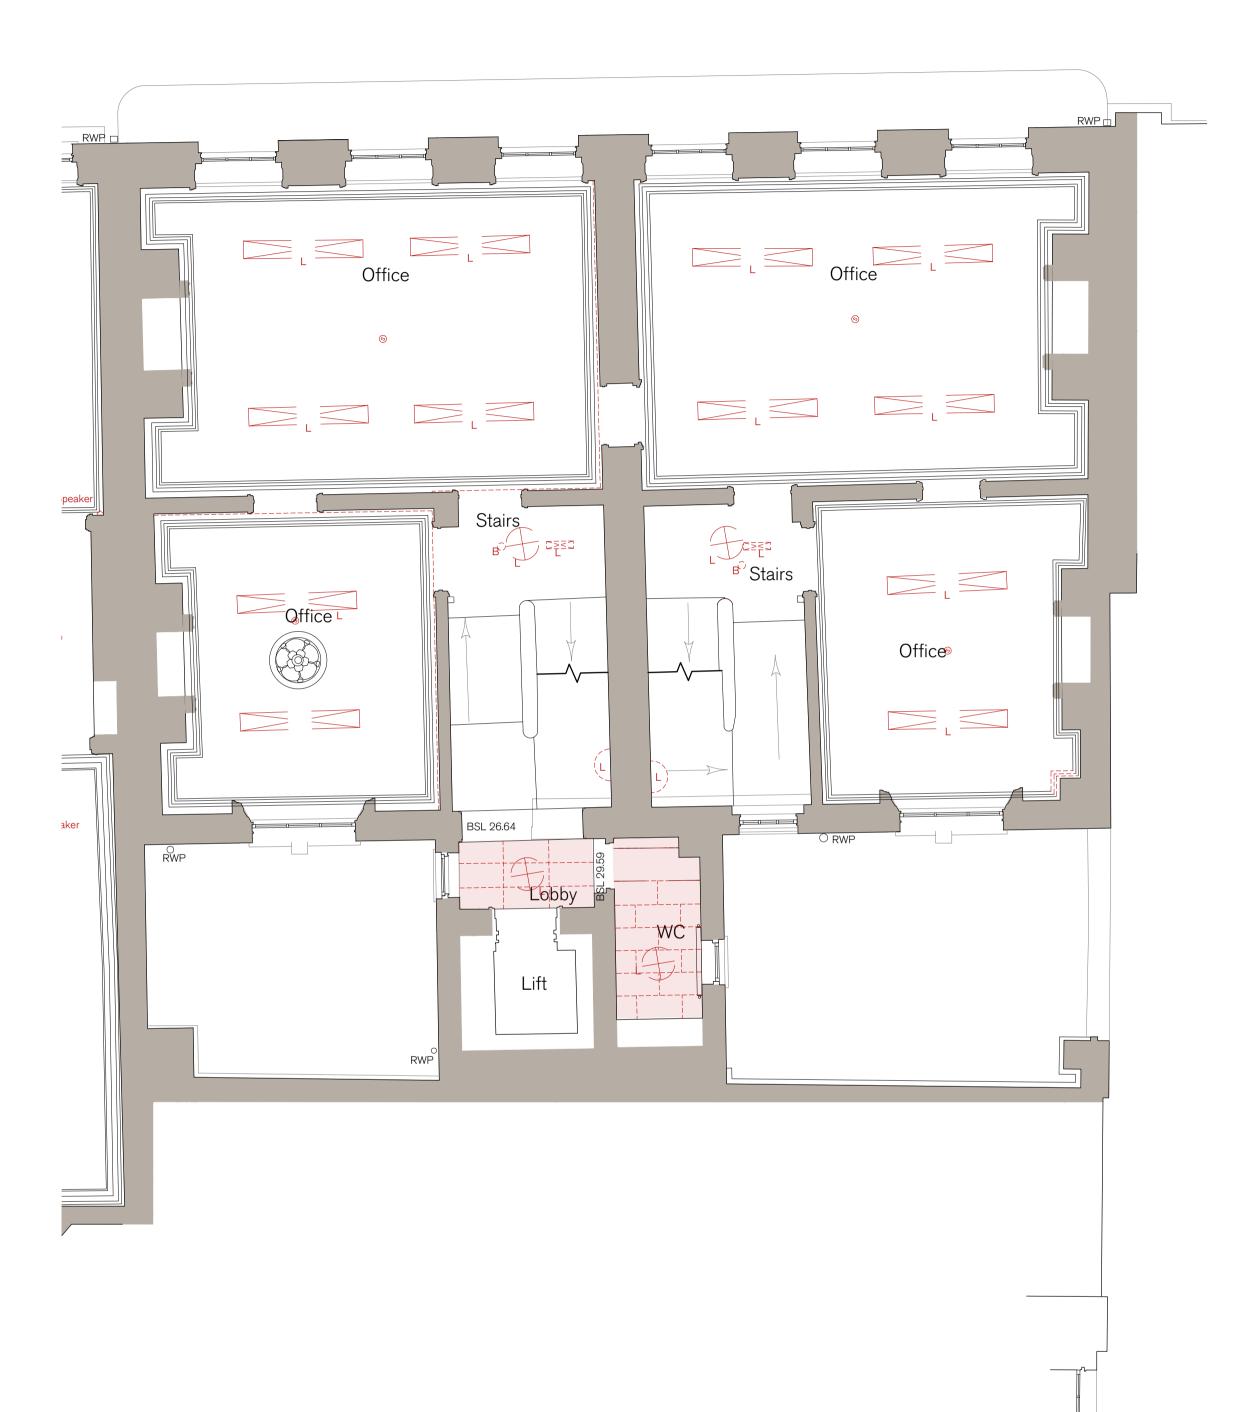

## KEY

Ownership Boundary Line (all other land shown south of blue line on plan is within applicants control).

Application boundary.

DEMOLITION KEY:

Walls / elements to be carefully demolished and adjoining elements to be made good where necessary.

Existing door proposed to be removed. Refer to door schedule for additional details. Frame replacement tbc based on building control requirements - to be resolved under condition.

Existing ceilings carefully removed.

With exception of works to parapet gulleys, tile replacement, and cast iron air bricks, all external works have already secured Full Planning & Listed Building Consent under application refs. 2023/0223/P and 2023/0878/L. They have been detailed on the plans for completeness.

All external fabric repairs have already secured Listed Building Consent 2022/1811/L.

PROJECT HOLBORN LINKS PROJECT 5 20-22 SP & 46-47 BS DESCRIPTION 20-21 SP DEMO FIRST FLOOR RCP

| 1:50    | JOB NO<br>21.865      |                                      |
|---------|-----------------------|--------------------------------------|
|         | drawing no<br>PL.1362 |                                      |
| CHECKED | REV                   | 0                                    |
| СК      | L2                    | X                                    |
|         | CHECKED               | DRAWING NO<br>PL.1362<br>CHECKED REV |