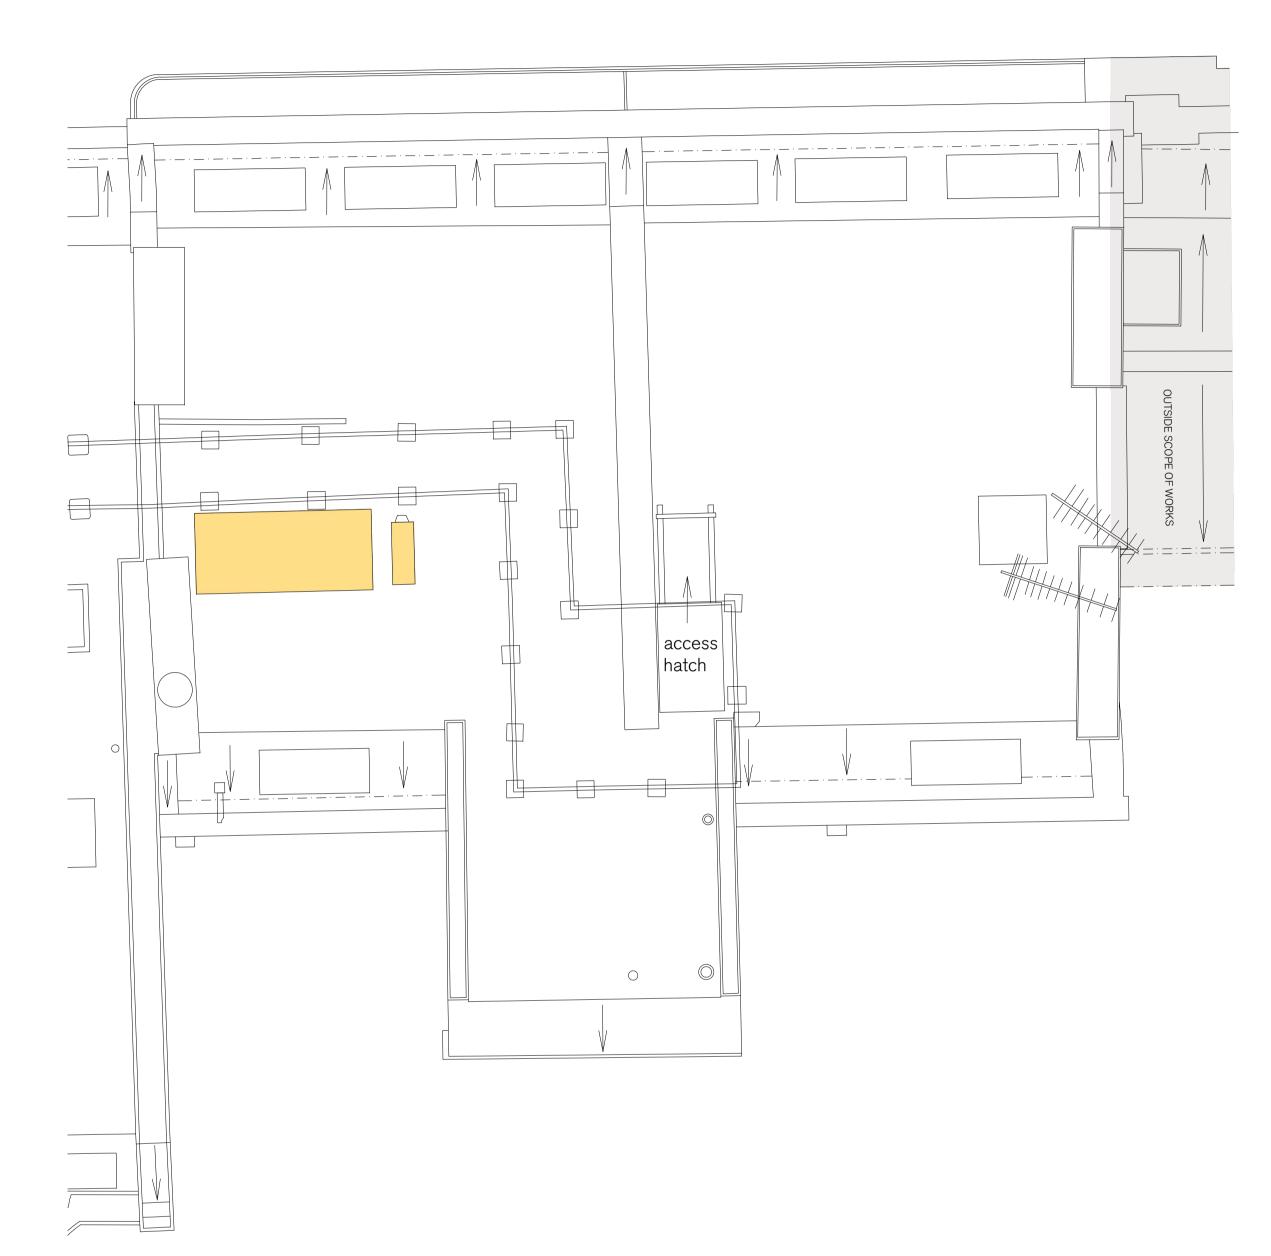

PROJECT HOLBORN LINKS PROJECT 5 20-22 SP & 46-47 BS

Hogarth Properties S.A.R.L

CLIENT

DESCRIPTION 20-21 SP EXISTING ROOF PLAN

| date<br>JUNE '21   | SCALE AT A1<br>1:50 |       |
|--------------------|---------------------|-------|
| status<br>PLANNING |                     | [     |
| DRAWN              | CHECKED             | <br>F |
| CW                 | СК                  | I     |