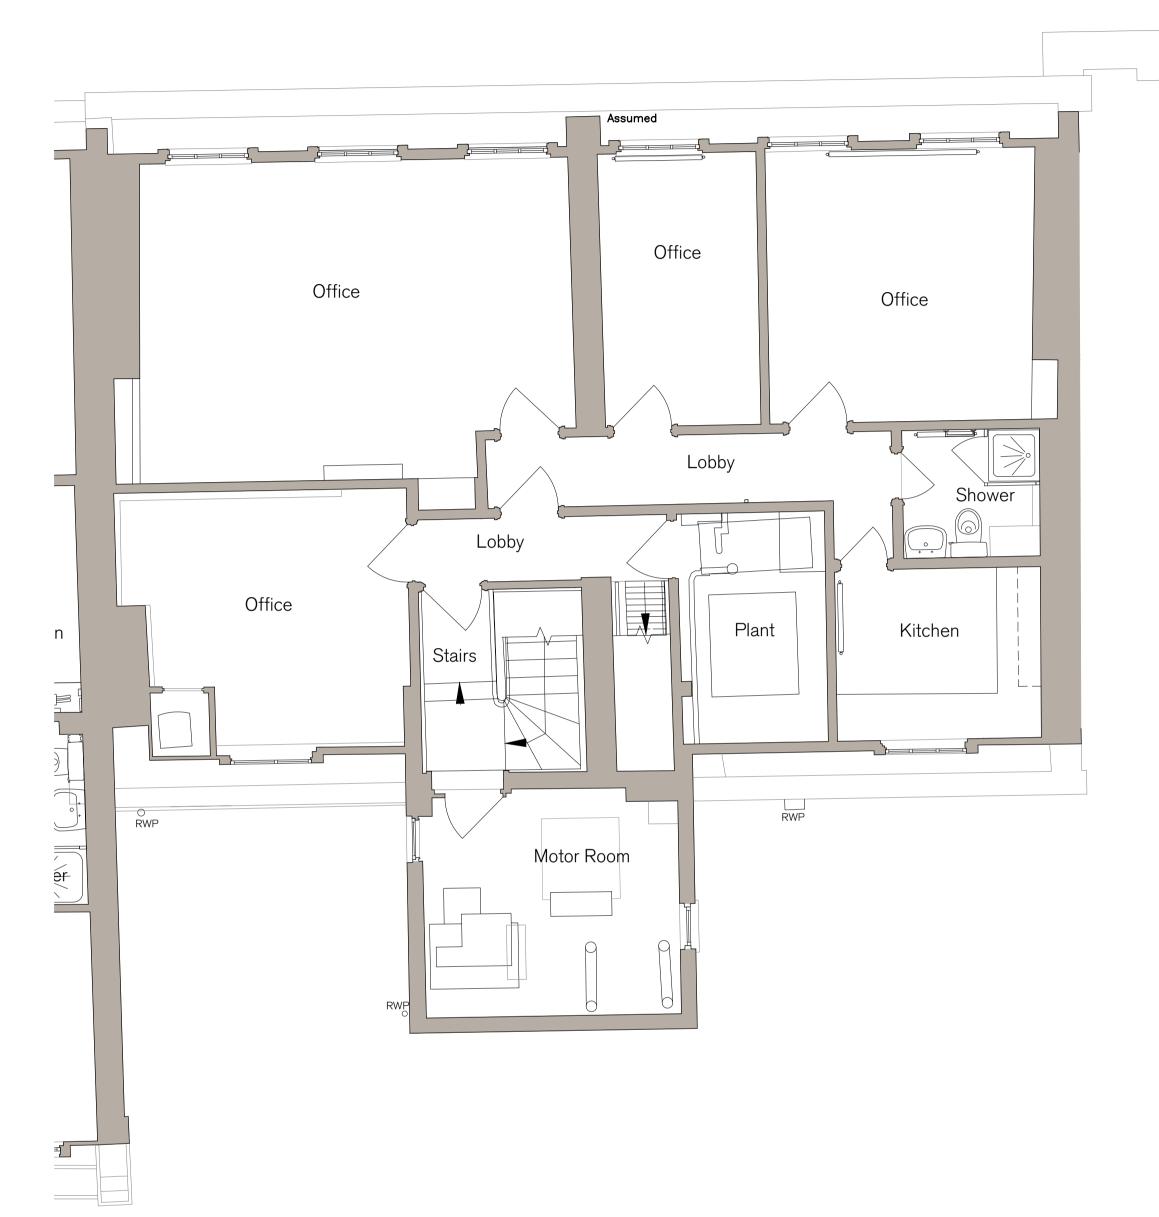

PROJECT HOLBORN LINKS PROJECT 5 20-21 SP

Hogarth Properties S.A.R.L

CLIENT

DESCRIPTION 20-21 SP EXISTING FORTH FLOOR PLAN

| STATUS<br>PLANNING<br>DRAWN CHECKED<br>CW CK | date<br>JUNE '21 | SCALE AT A1<br>1:50 |   |
|----------------------------------------------|------------------|---------------------|---|
|                                              |                  |                     |   |
|                                              |                  |                     | _ |