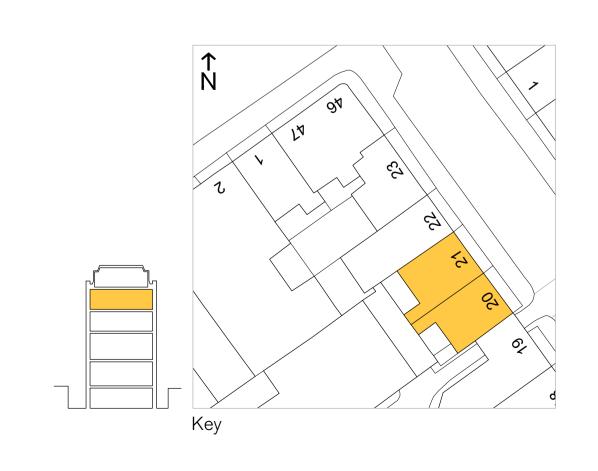

| <br>A 12.07.24 | 22 SP Omitted. | RE | RE |
|----------------|----------------|----|----|
|                | -              | -  | -  |
|                |                |    |    |

| PROJECT                 | DESCRIPTION                           |
|-------------------------|---------------------------------------|
| HOLBORN LINKS PROJECT 5 | 20-21 SP EXISTING<br>THIRD FLOOR PLAN |
| 20-22 SP & 46-47 BS     |                                       |
|                         |                                       |
|                         |                                       |
| CLIENT                  |                                       |