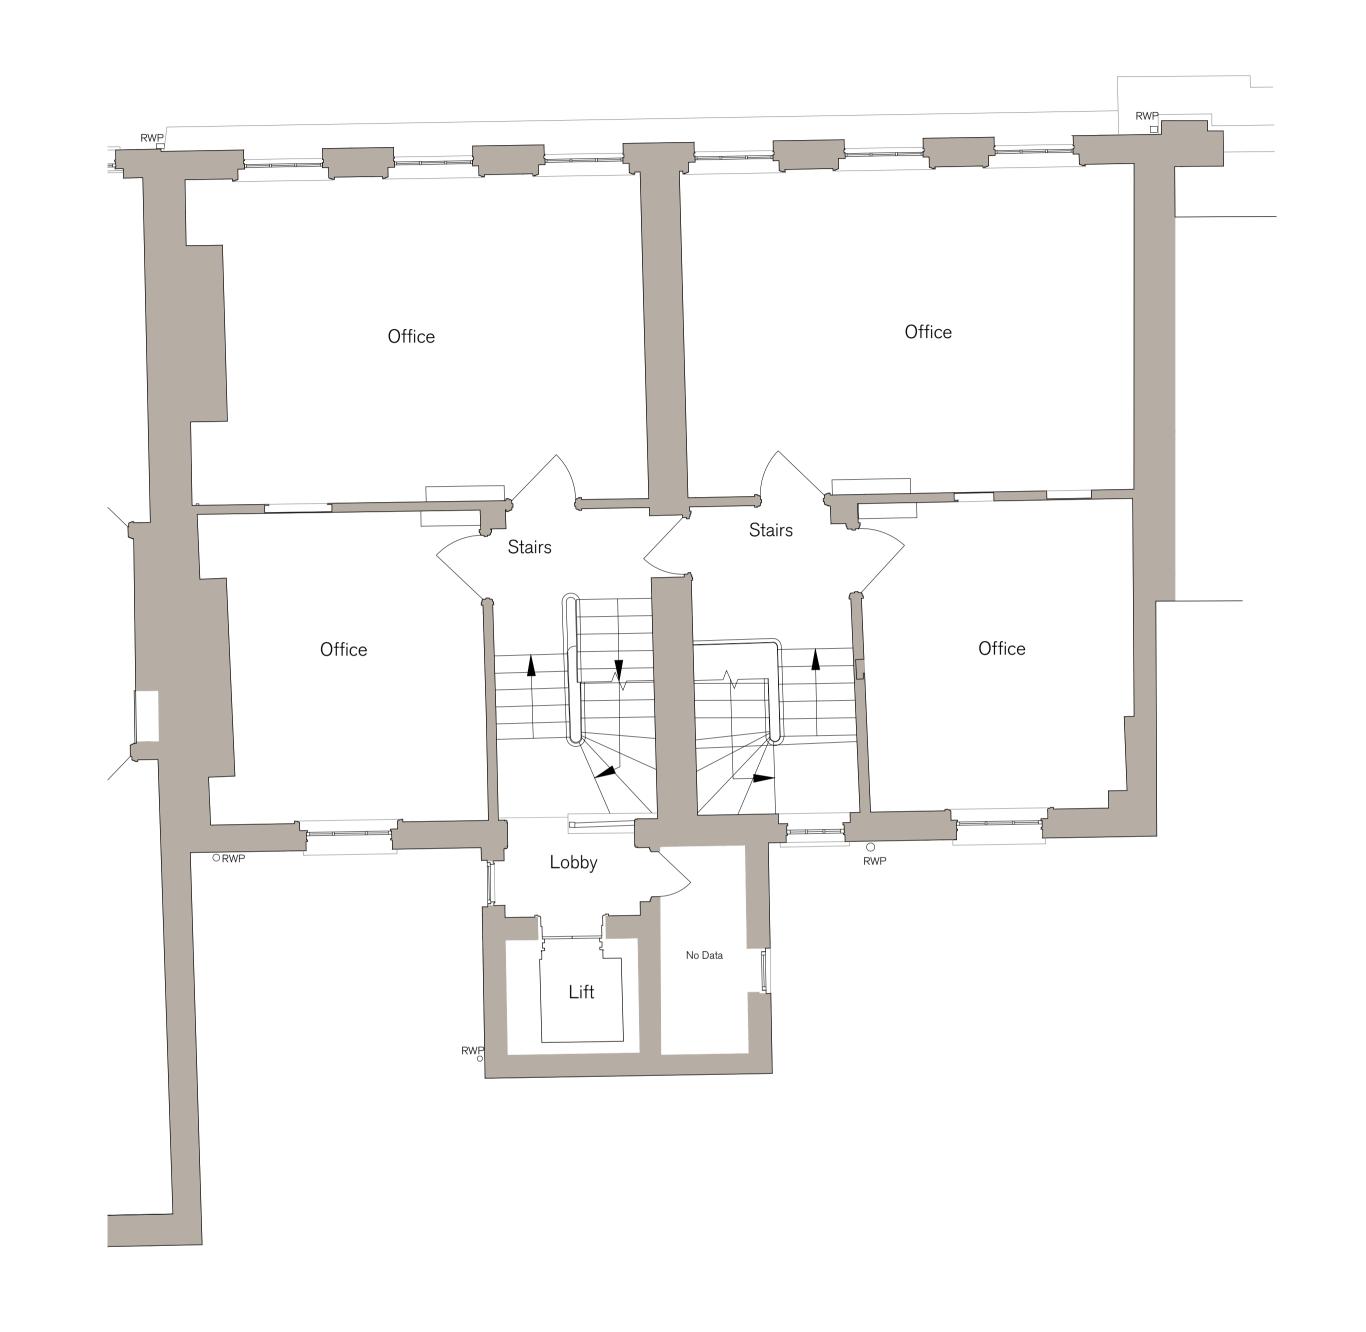

1:50 0 1 2 3 4 5m

> SPRATLEY & PARTNERS 7 CENTENARY BUSINESS PARK, STATION ROAD, HENLEY-ON-THAMES, OXFORDSHIRE RG9 1DS . 01491 411277

ISSUED ONLY FOR THE PURPOSE INDICATED. THIS DRAWING TO BE READ IN CONJUNCTION WITH ALL CONSULTANTS INFORMATION. ALL DIMENSIONS TO BE CHECKED ON SITE. DO NOT SCALE. THIS DRAWING IS COPYRIGHT.

| <br>A 12.07.24 | 22 SP Omitted. | RE | RE |
|----------------|----------------|----|----|
|                | -              | -  | -  |
|                |                |    |    |

| PROJECT                 | DESCRIPTION                           |
|-------------------------|---------------------------------------|
| HOLBORN LINKS PROJECT 5 | 20-21 SP EXISTING<br>THIRD FLOOR PLAN |
| 20-22 SP & 46-47 BS     |                                       |
|                         |                                       |
|                         |                                       |
| CLIENT                  |                                       |