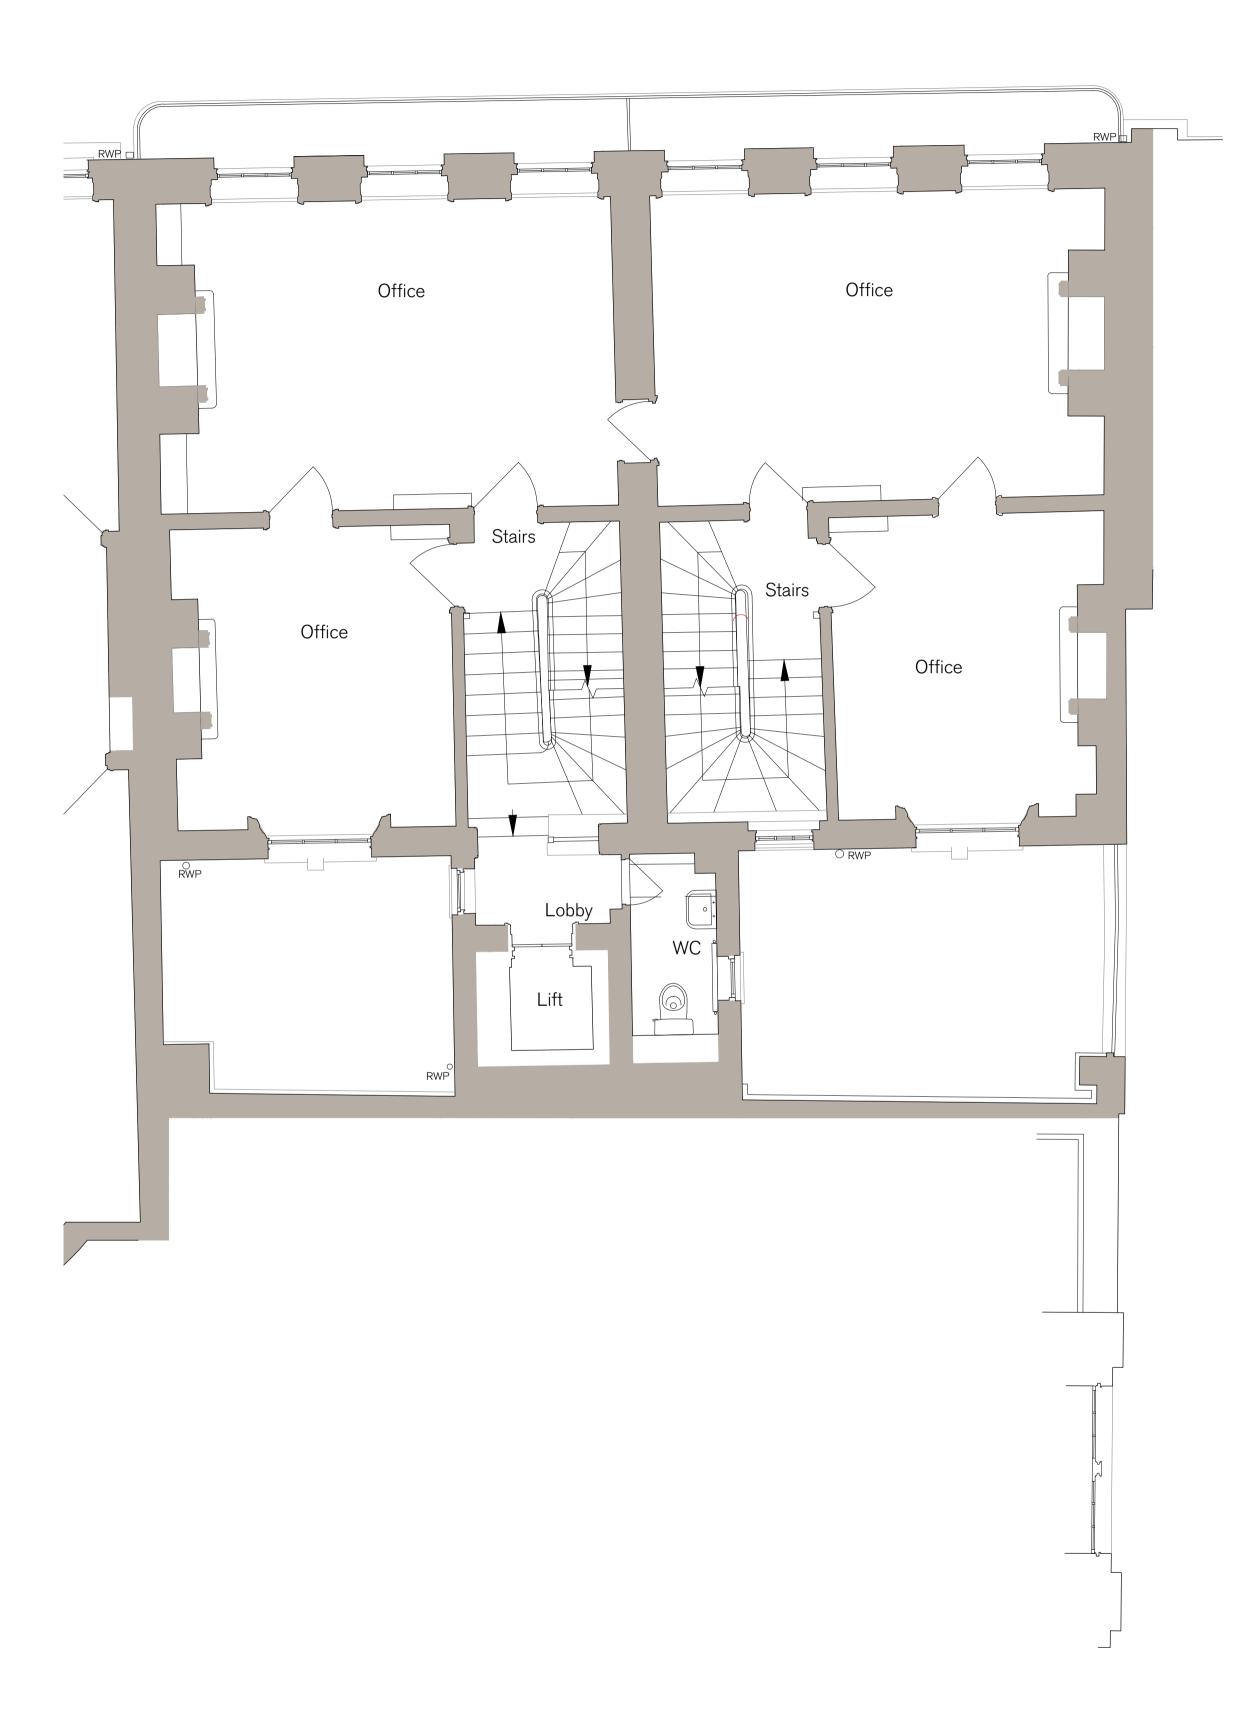

PROJECT HOLBORN LINKS PROJECT 5 20-22 SP & 46-47 BS

Hogarth Properties S.A.R.L

CLIENT

DESCRIPTION 20-21 SP EXISTING FIRST FLOOR PLAN

| date<br>JUNE '21   | SCALE AT A1<br>1:50 | JOI<br>2 |
|--------------------|---------------------|----------|
| STATUS<br>PLANNING |                     | dr.<br>P |
| drawn<br>CW        | CHECKED             | REV      |
|                    |                     |          |