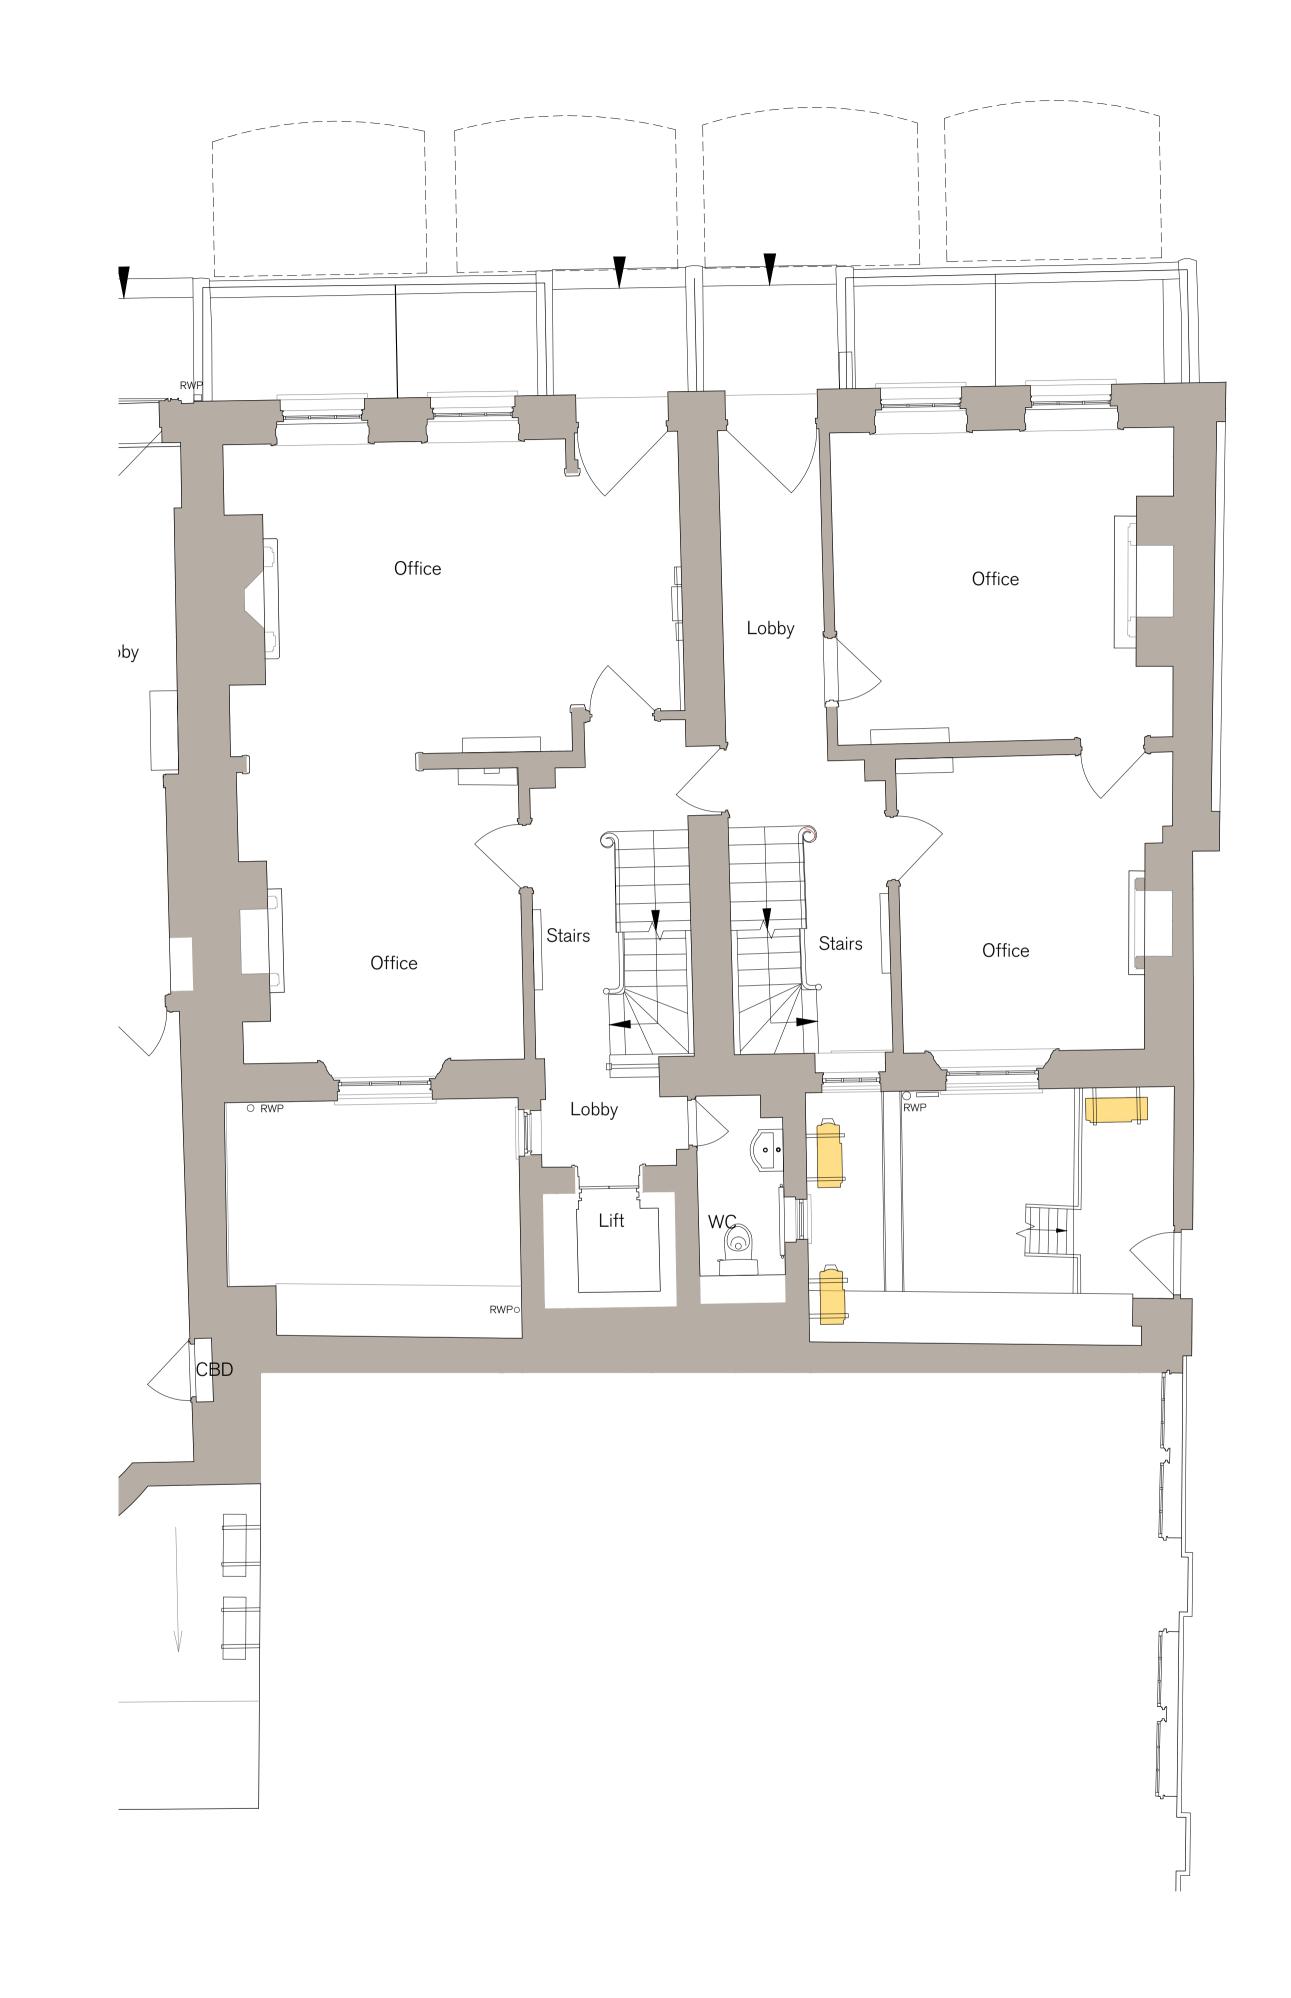

| PROJECT<br>HOLBORN LINKS<br>PROJECT 5<br>20-22 SP & 46-47 BS | DESCRIPTION 20-21 SP GROUND FLOOR EXISTING PLAN | JUN<br>STAT |
|--------------------------------------------------------------|-------------------------------------------------|-------------|
| CLIENT Hogarth Properties S.A.R.L                            |                                                 | DRA         |