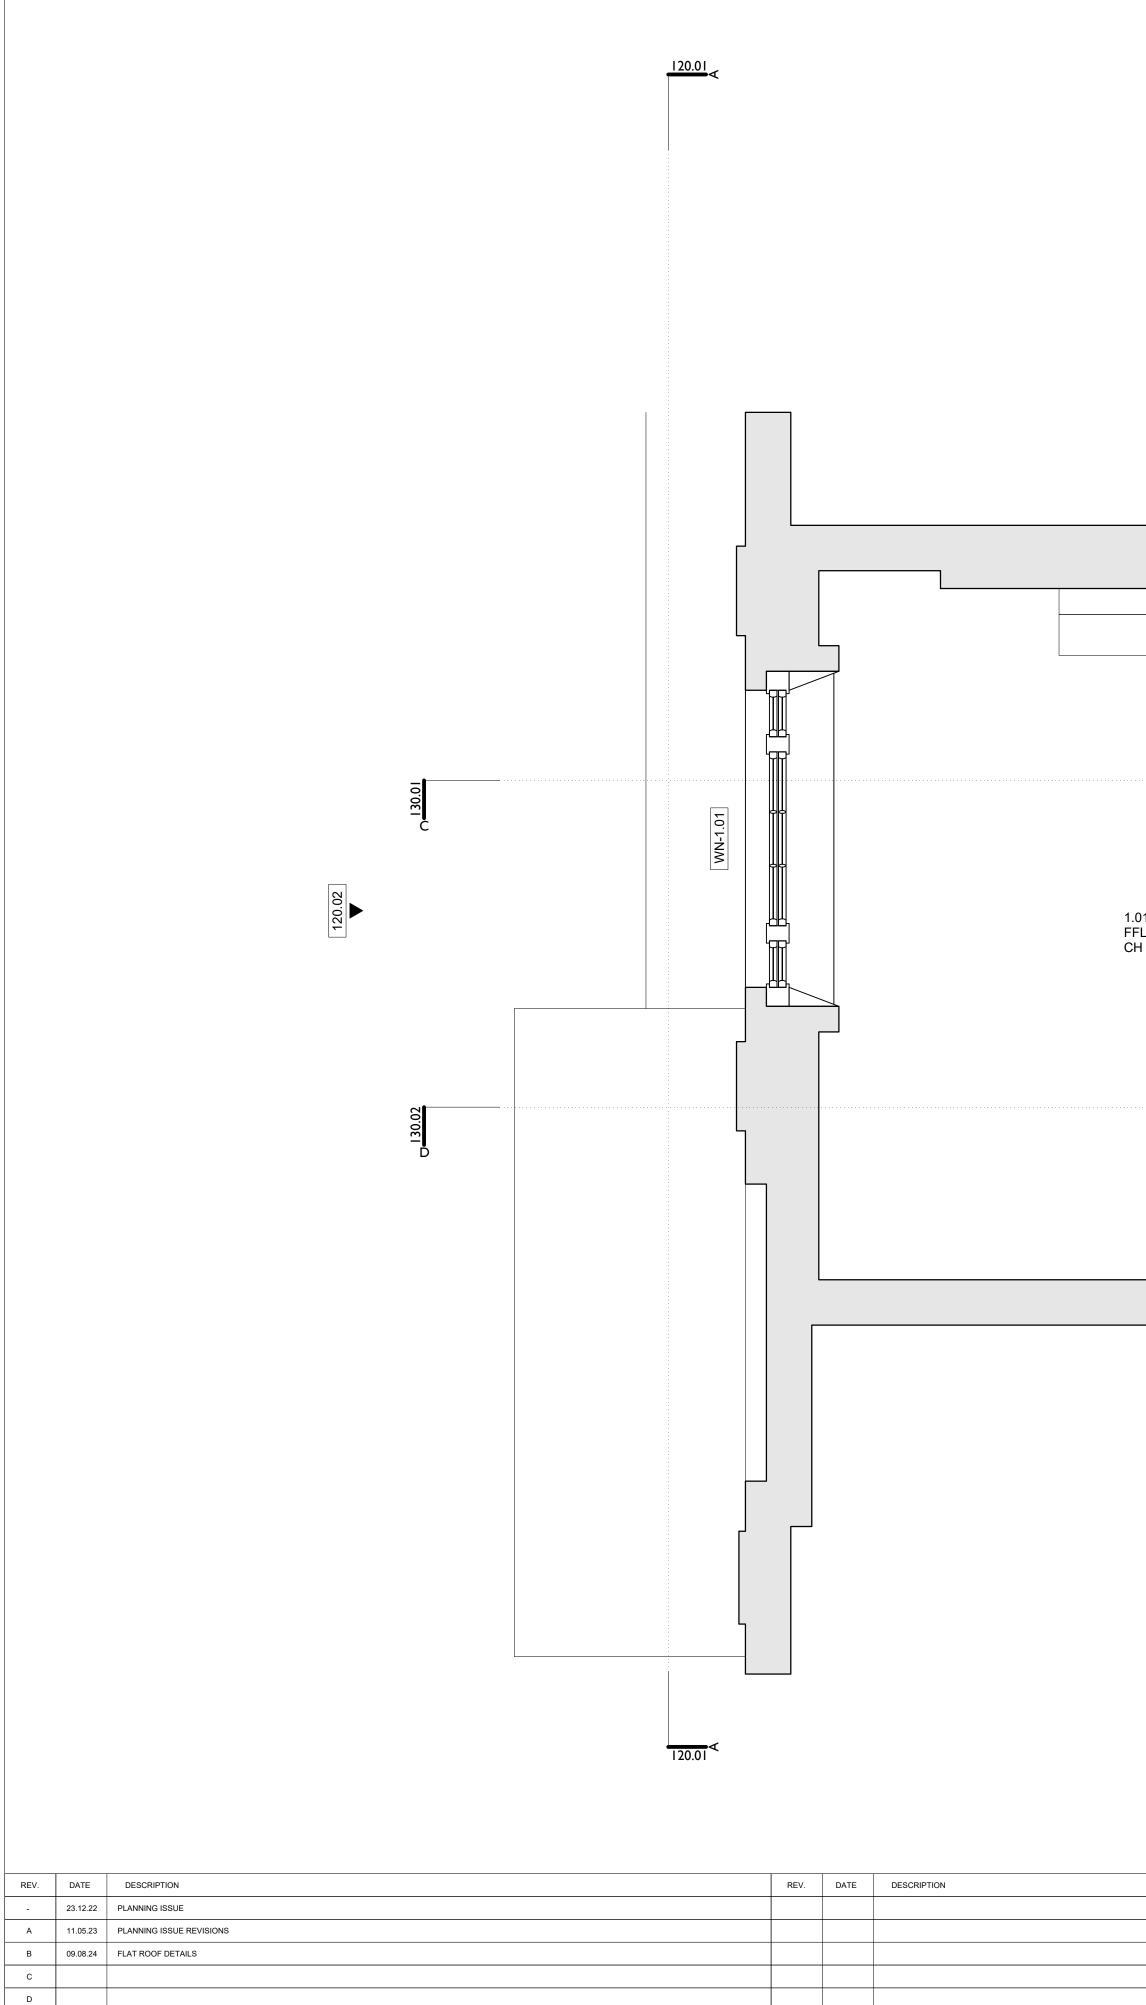

Е

F

G

EXISTING LEAD LINED OUTLET, CAST IRON HOPPER AND DOWN PIPE. EXISTING CAST IRON PIPE AND HOPPER TO BE RETAINED AND REUSED WHERE POSSIBLE. 1 1 I I lapł 1 1 1 18 FFL +3.260 CH +3.170 - I - I 1 1 1 -1 1 1.01 LOUNGE FFL +3.260 CH +3.140 1 1 1 1999 WN-1.03 1.02 HALLWAY FFL +3.260 CH +3.200  $\begin{array}{c} f========\\ f===-1\\ f==-1\\ \end{array}$ Ý L L L L  $\chi$  | | | | | $1 = \frac{1}{1} = \frac{1}{1} = \frac{1}{1} = -\frac{1}{1} = -\frac{1}{1} = -\frac{1}{1} = -\frac{1}{1}$ <del>۵</del> 121.01