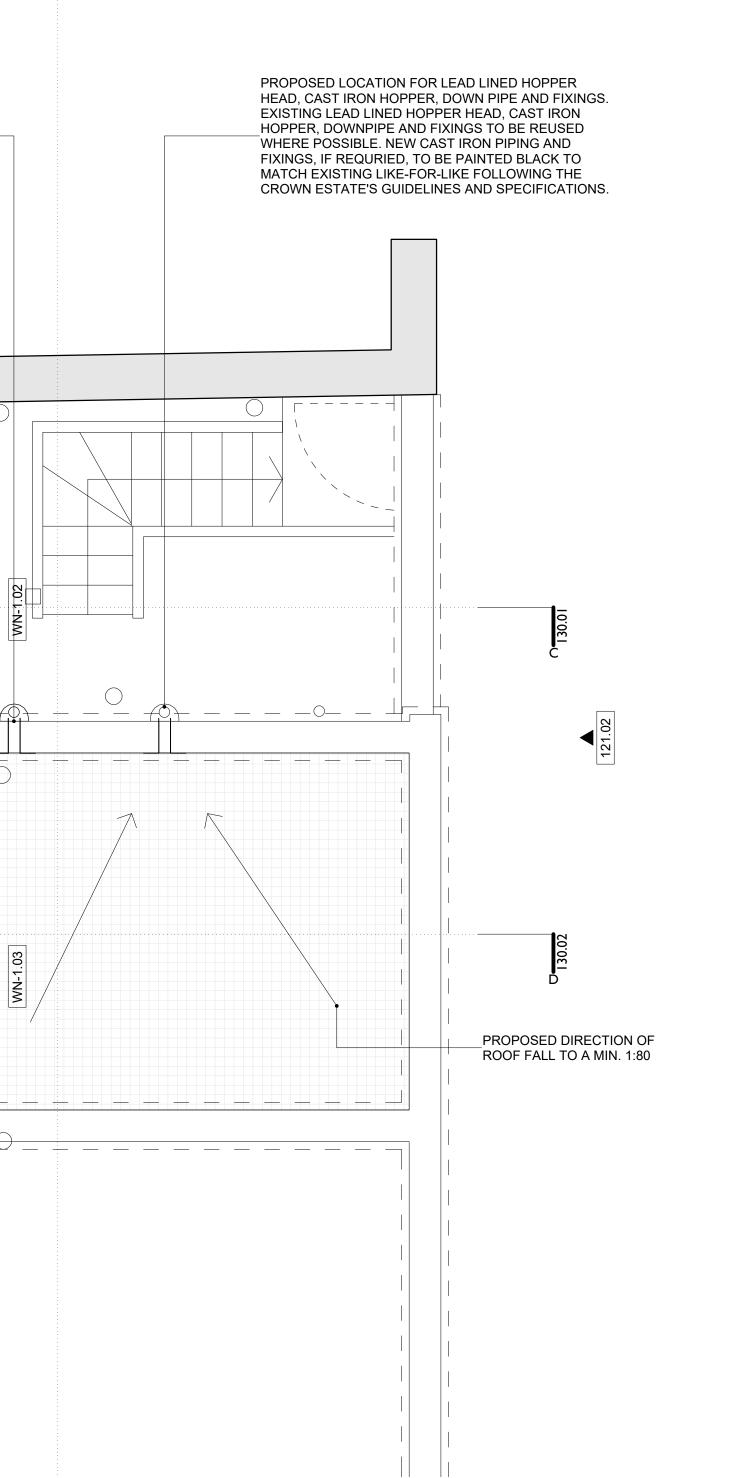

Е

F

G

EXISTING LEAD LINED OUTLET, CAST IRON HOPPER AND DOWN PIPE. EXISTING CAST IRON PIPE AND HOPPER TO BE RETAINED AND REUSED WHERE POSSIBLE. 1 1 I I lapł 1 1 1 18 FFL +3.260 CH +3.170 - I - I 1 1 1 -1 1 1.01 LOUNGE FFL +3.260 CH +3.140 1 1 1 1999 WN-1.03 1.02 HALLWAY FFL +3.260 CH +3.200  $\begin{array}{c} f========\\ f===-1\\ f==-1\\ \end{array}$ Ý L L L L  $\chi$  | | | | | $1 = \frac{1}{1} = \frac{1}{1} = \frac{1}{1} = -\frac{1}{1} = -\frac{1}{1} = -\frac{1}{1} = -\frac{1}{1}$ <del>۵</del> 121.01