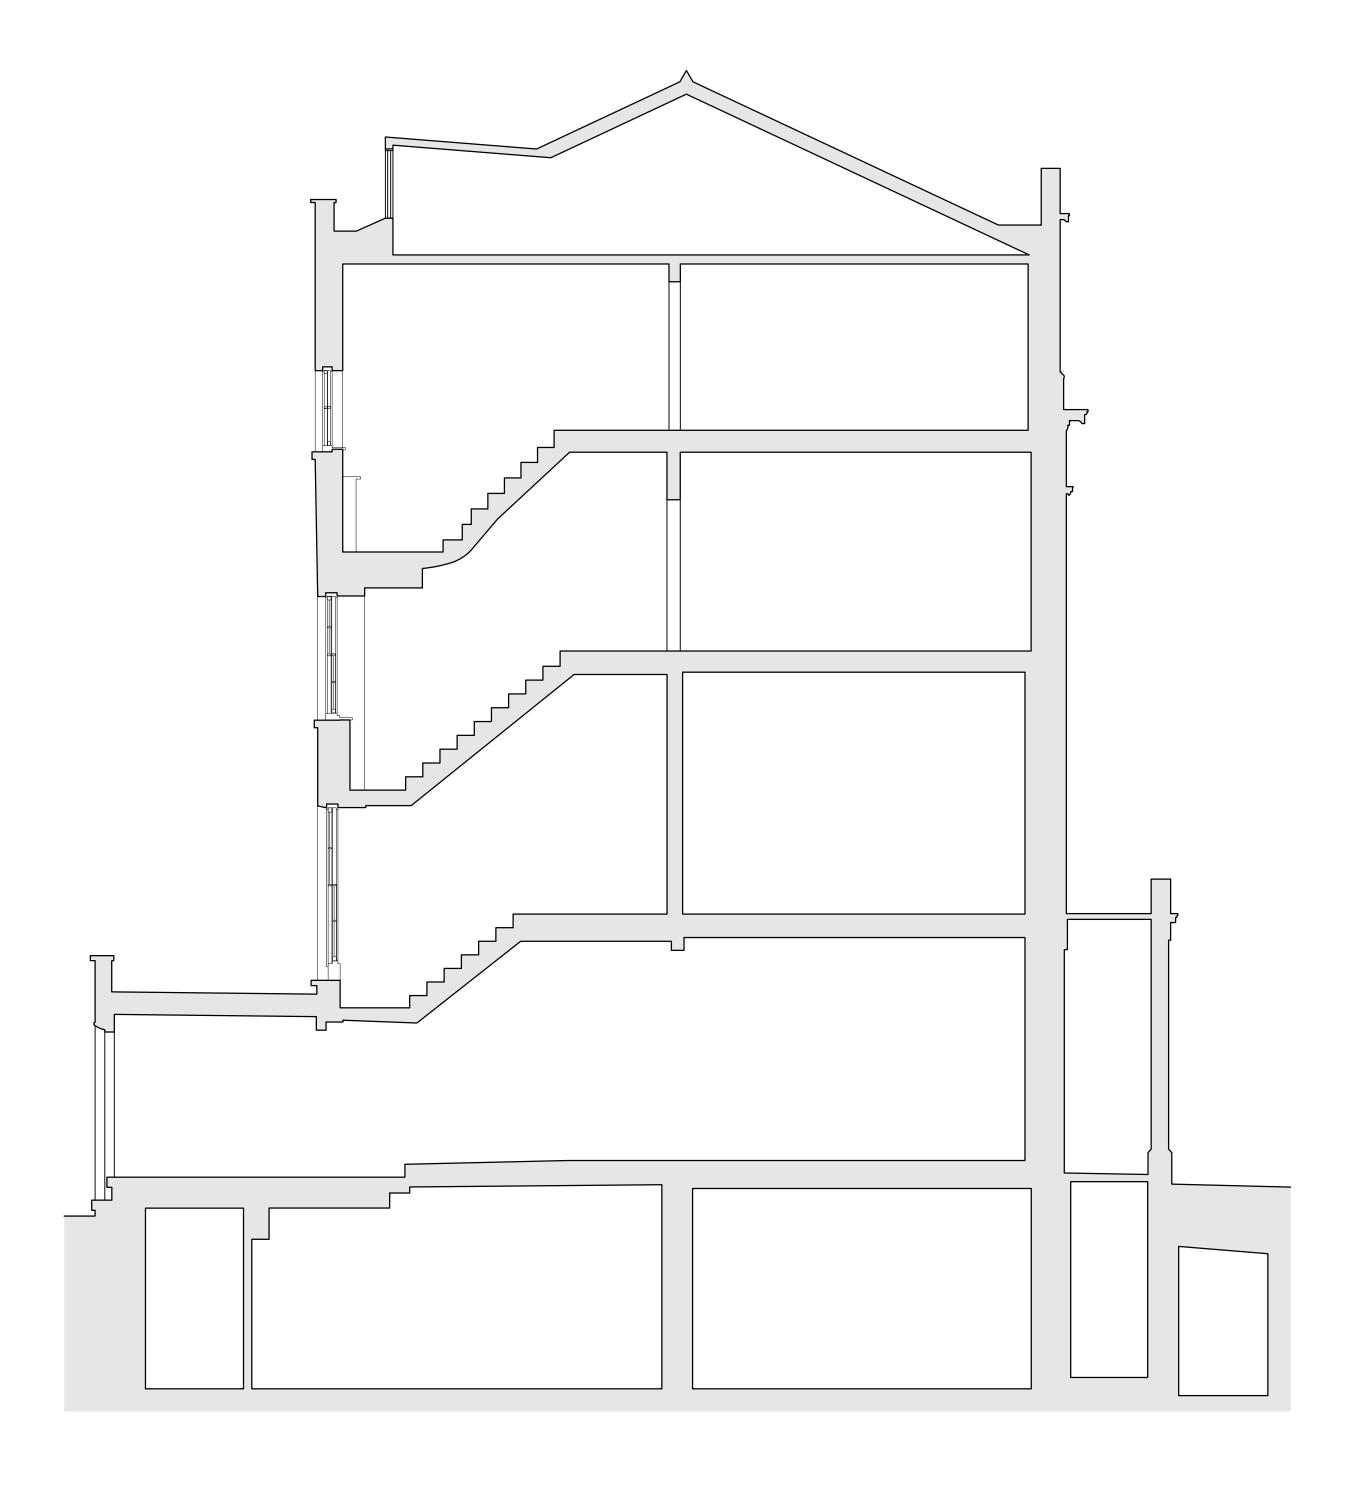

01 SECTION CC 1:50 @ AI

| REV. DATE DESCRIPTION               | REV. DATE DESCRIPTION | NOTES: KEY:                                                                                                                                                                                            |   |         |           |               |                            |
|-------------------------------------|-----------------------|--------------------------------------------------------------------------------------------------------------------------------------------------------------------------------------------------------|---|---------|-----------|---------------|----------------------------|
| - 23.12.22 PLANNING ISSUE           |                       | 1. ALL DIMENSIONS IN MM UNLESS OTHERWISE STATED 2. THIS DRAWING IS TO BE READ IN CONJUCTION WITH ALL RELEVANT CONTRACT DOCUMENTS 3. THIS DRAWING IS TO READ IN CONJUCTION WITH ALL ENGINEER'S DRAWINGS |   |         |           | DRAWING NAME: | PROPOSED BUILDING SECTIONS |
| A 11.05.23 PLANNING ISSUE REVISIONS |                       | 4. DO NOT SCALE FROM THIS DRAWING  5. REPORT ANY ERRORS, CONTRADICTIONS, & OMISSIONS TO THE ARCHITECT AS SOON AS                                                                                       |   |         |           |               |                            |
| B 09.08.24 FLAT ROOF DETAILS        |                       | POSSIBLE 6. WHEN THIS DRAWING IS ISSUED IN .DWG FORMAT IT IS AN UNCONTROLLED VERSION ISSUED TO ENABLE THE RECIPIENT TO PREPARE THEIR OWN DRAWINGS FOR WHICH THEY ARE SOLELY                            |   |         |           |               |                            |
| С                                   |                       | RESPONSIBLE. IT IS BASED ON BACKGROUND INFORMATION CURRENT AT TIME OF ISSUE.  DOUGAL SADLER LIMITED ACCEPTS NO LIABILITY FOR ANY SUCH ALTERATIONS OR ADDITIONS                                         |   |         | \         | PROJECT NAME: | 7 CHESTER PLACE            |
| D                                   |                       | TO OR DISCREPANCIES ARISING OUT OF CHANGES TO SUCH BACKGROUND INFORMATION WHICH OCCUR AFTER IT IS ISSUED BY DOUGAL SADLER LIMITED.                                                                     |   |         |           |               |                            |
| E                                   |                       |                                                                                                                                                                                                        | N | JOB NO: | 21-004    |               | . – –                      |
| F                                   |                       | 0 2.5 5m                                                                                                                                                                                               |   | SCALE:  | 1:50 @ A1 | DRAWING NO:   | A500/B                     |
| G                                   |                       |                                                                                                                                                                                                        |   | STAGE:  | PLANNING  |               | . 1000/2                   |