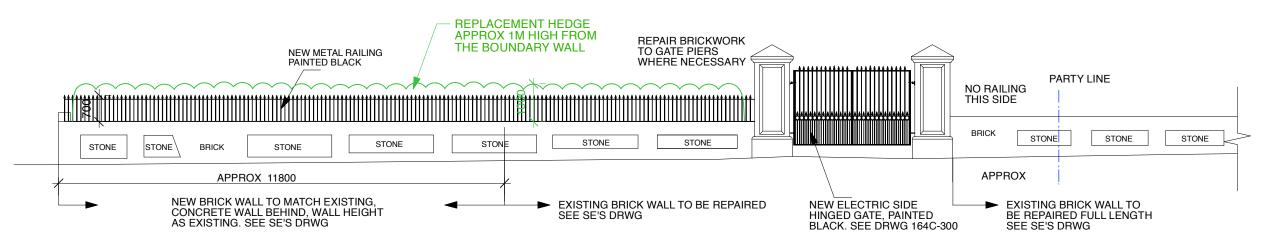

COMMON HOLLY (ILEX ACQUIFOLIUM)

GUELDER ROSE (VIBURNUM OPULUS)

DOG ROSE (ROSA CANINA)

BUCKTHORN (RHAMNUS CATHARTICA)

CRAB APPLE (MALUS SYLVESTRIS)

A ELEVATION 4-4

FROGNAL LANE

B ELEVATION 5-5