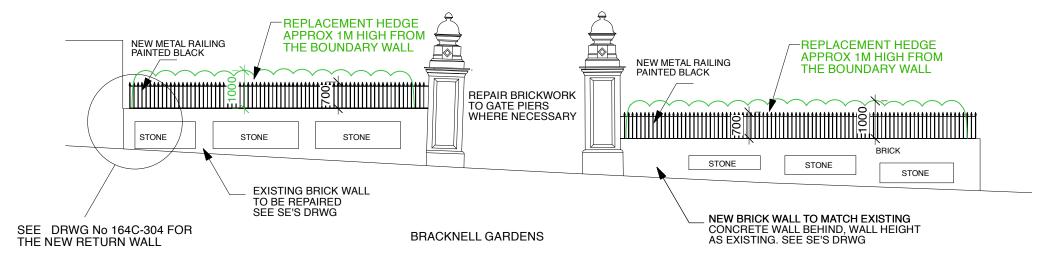

COMMON HOLLY (ILEX ACQUIFOLIUM)

GUELDER ROSE (VIBURNUM OPULUS)

DOG ROSE (ROSA CANINA)

BUCKTHORN (RHAMNUS CATHARTICA)

CRAB APPLE (MALUS SYLVESTRIS)

A ELEVATION 4-4

FROGNAL LANE

B ELEVATION 5-5