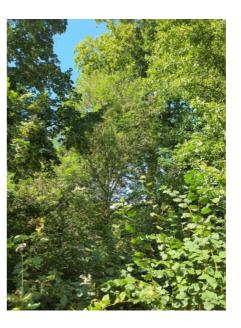

#### Tree Tag: LZ03401

**Stems:** 1

**ZSL** LET'S WORK FOR WILDLIFE

- Species: Fraxinus excelsior ( Common Ash)
  - Site: LZ 26 Car Park (Pump Station)
- Location: London Zoo
- Grid Ref: TQ 28339 83634
  - **Owner:** The Royal Parks

Die back

### Inspection: 13/08/2024

| Height: | 7-14 metres    |  |  |
|---------|----------------|--|--|
| Age:    | Semi-mature    |  |  |
| Trunk:  | 230 mm         |  |  |
| Spread: | 9 to 12 meters |  |  |
|         |                |  |  |

#### Features:

**Conditions:** Die back - advancing Chalara decline, medium target at most

Comments:

# Visited By: AC

| Failure:   | Likely/Foresee |  |  |
|------------|----------------|--|--|
| Target:    | Medium         |  |  |
| Impact:    | Medium 35-10   |  |  |
| Authority: | Camden         |  |  |

## **Recommendations:** Fell to ground **Priority:** 3 - Medium

Tree Tag:LZ03409Stems:4Species:Fraxinus excelsior ( Common<br/>Ash)Site:LZ 27 - Car Park (Cumberland<br/>Basin)Location:London ZooGrid Ref:TQ 28338 83656Owner:The Royal Parks