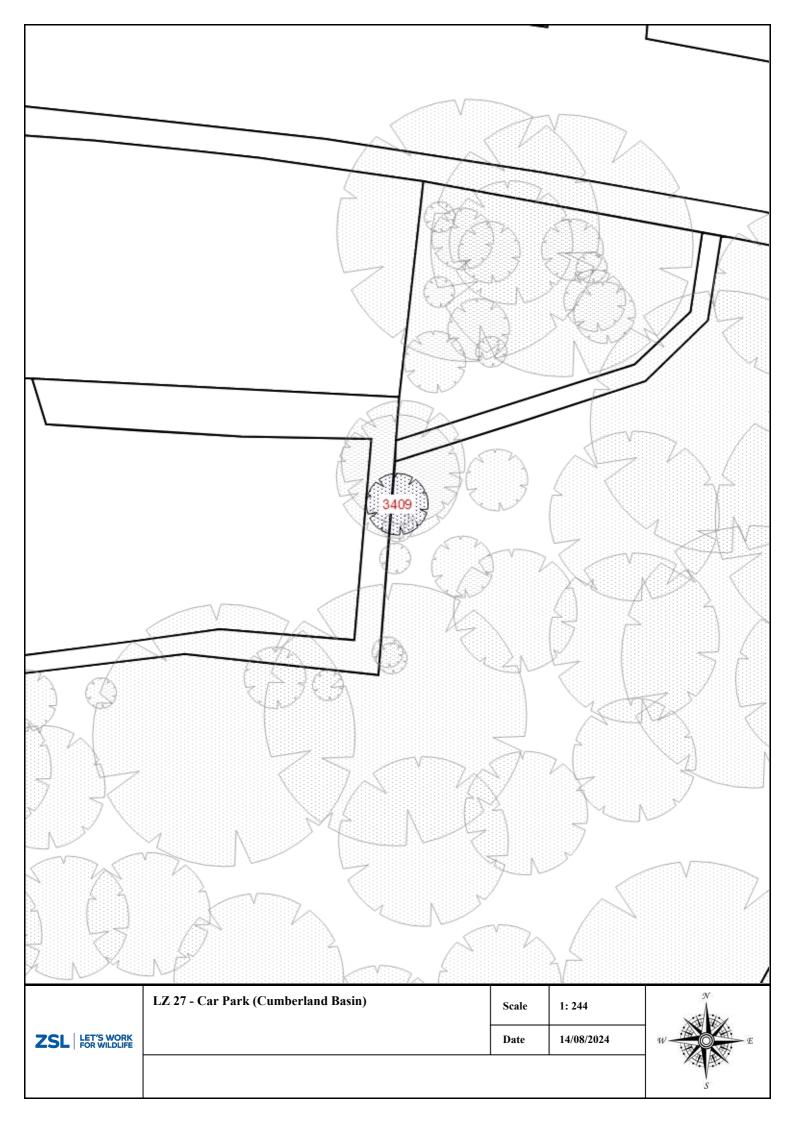

## **Recommendations:** Fell to ground **Priority:** 3 - Medium

Tree Tag:LZ03409Stems:4Species:Fraxinus excelsior ( Common<br/>Ash)Site:LZ 27 - Car Park (Cumberland<br/>Basin)Location:London ZooGrid Ref:TQ 28338 83656Owner:The Royal Parks

# Inspection: 13/08/2024

# Visited By: AC

| Height: | 7-14 metres   | Failure:   | Probable/Soon |
|---------|---------------|------------|---------------|
| Age:    | Semi-mature   | Target:    | High          |
| Trunk:  | 130 mm        | Impact:    | Medium 35-10  |
| Spread: | 3 to 6 meters | Authority: | Camden        |

#### Features:

**Conditions:** Die back - Chalara dieback present, death of top of east stem, further decline likely

> 13.08.24 advancing Chalara decline Other - coppiced with rapid growth expect to repeat prune 2020

03.03.20 as above

**Comments:** Complete work by 13/11/2024.

# Recommendations: Fell to ground

Priority: 2 - High