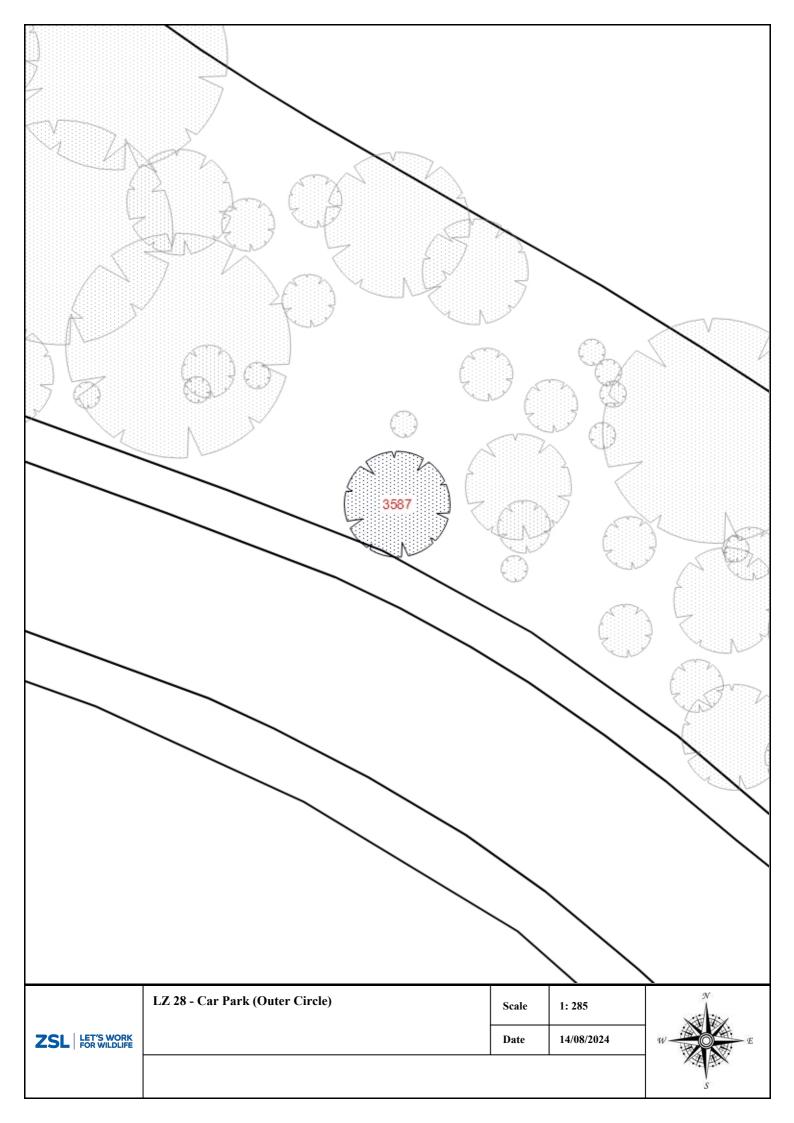

#### Tree Tag: LZ03587

Stems: 1

**ZSL** LET'S WORK

- Species: Crataegus monogyna ( Hawthorn)
  - Site: LZ 28 Car Park (Outer Circle)
- Location: London Zoo
- Grid Ref: TQ 28456 83558
  - **Owner:** The Royal Parks

Dead

### Inspection: 13/08/2024

Height:1.5-7.0 metresAge:MatureTrunk:350 mmSpread:6 to 9 meters

#### Features:

| <b>Conditions:</b> | Dead                           |  |  |
|--------------------|--------------------------------|--|--|
|                    | Previously reduced - back from |  |  |
|                    | footway at south               |  |  |
| Comments:          | Complete work by 13/11/2024.   |  |  |

## Visited By: AC

| Failure:   | Probable/Soon |  |  |
|------------|---------------|--|--|
| Target:    | High          |  |  |
| Impact:    | Medium 35-10  |  |  |
| Authority: | Camden        |  |  |

## **Recommendations:** Fell to ground **Priority:** 2 - High

|                                 |      |       | R<br>K     |                |
|---------------------------------|------|-------|------------|----------------|
|                                 | 3401 |       | J.         |                |
|                                 | K.   | X     |            |                |
| LZ 26 - Car Park (Pump Station) |      | Scale | 1: 204     | $\overline{1}$ |
|                                 |      | Date  | 14/08/2024 | W S S          |