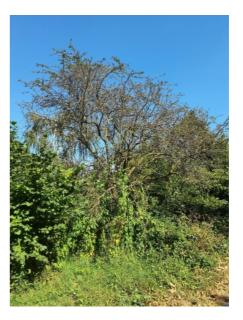

#### Tree Tag: LZ03587

Stems: 1

**ZSL** LET'S WORK

- Species: Crataegus monogyna ( Hawthorn)
  - Site: LZ 28 Car Park (Outer Circle)
- Location: London Zoo
- Grid Ref: TQ 28456 83558
  - **Owner:** The Royal Parks

Dead

### Inspection: 13/08/2024

Height:1.5-7.0 metresAge:MatureTrunk:350 mmSpread:6 to 9 meters

#### Features:

| <b>Conditions:</b> | Dead                           |  |  |
|--------------------|--------------------------------|--|--|
|                    | Previously reduced - back from |  |  |
|                    | footway at south               |  |  |
| Comments:          | Complete work by 13/11/2024.   |  |  |

## Visited By: AC

| Failure:   | Probable/Soon |  |  |
|------------|---------------|--|--|
| Target:    | High          |  |  |
| Impact:    | Medium 35-10  |  |  |
| Authority: | Camden        |  |  |

## **Recommendations:** Fell to ground **Priority:** 2 - High

|                                 |      |       | R<br>K     |                |
|---------------------------------|------|-------|------------|----------------|
|                                 | 3401 |       | J.         |                |
|                                 | K.   | X     |            |                |
| LZ 26 - Car Park (Pump Station) |      | Scale | 1: 204     | $\overline{1}$ |
|                                 |      | Date  | 14/08/2024 | W S S          |