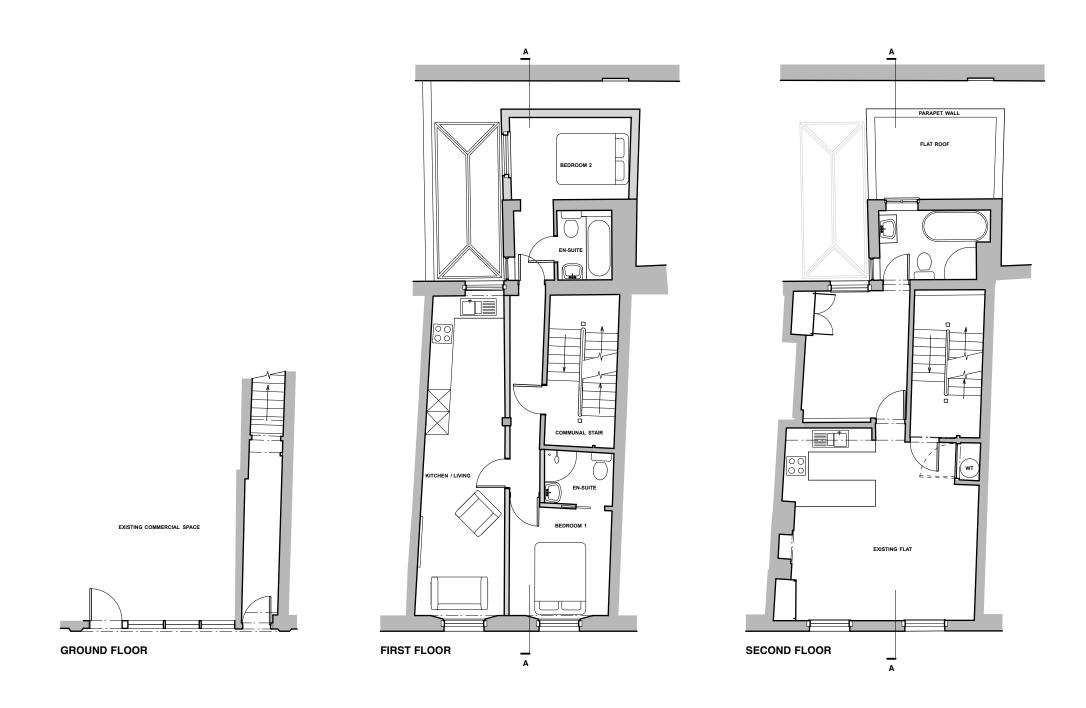

| DRAWING         |                                                                                     | REV | DATE    | BY | DESCRIPTION                                                                 | NOTES |                             |
|-----------------|-------------------------------------------------------------------------------------|-----|---------|----|-----------------------------------------------------------------------------|-------|-----------------------------|
|                 | PROPOSED FLOOR PLANS                                                                | А   | 20.6.24 | ow | Rear wall of extension relocated in line<br>with planner's comments         |       | 19 New Road<br>Llandeilo    |
| PROJECT         | 164 REGENTS PARK ROAD                                                               | В   | 9.7.24  | OW | Rear wall of extension relocated in line<br>with planner's further comments |       | Carmarthenshire<br>SA19 6DD |
| CLIENT          | C A SMITH                                                                           |     |         |    |                                                                             |       |                             |
| JOB NO.<br>2316 | DRAWING NO.' REVISION ' DRAWN BY ' DATE DRAWN ' SCALE<br>110 B LS 18.01.24 1:100@A3 |     |         |    |                                                                             |       | 01558 822009 info@mwd.wales |