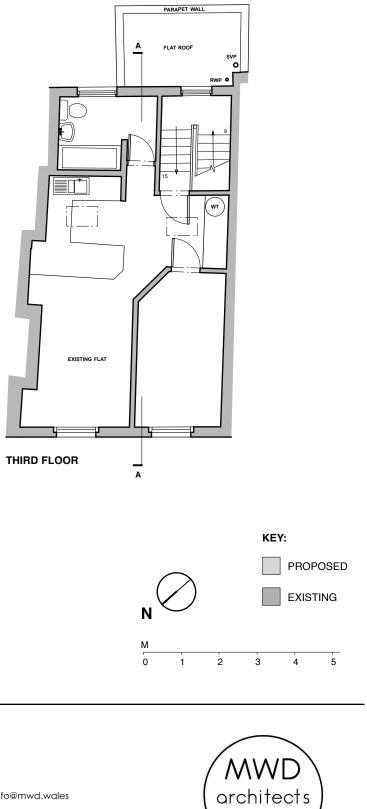

| DRAWING         |                                                                                     | REV | DATE    | BY | DESCRIPTION                                                                 | NOTES |                             |
|-----------------|-------------------------------------------------------------------------------------|-----|---------|----|-----------------------------------------------------------------------------|-------|-----------------------------|
|                 | PROPOSED FLOOR PLANS                                                                | А   | 20.6.24 | ow | Rear wall of extension relocated in line<br>with planner's comments         |       | 19 New Road<br>Llandeilo    |
| PROJECT         | 164 REGENTS PARK ROAD                                                               | В   | 9.7.24  | OW | Rear wall of extension relocated in line<br>with planner's further comments |       | Carmarthenshire<br>SA19 6DD |
| CLIENT          | C A SMITH                                                                           |     |         |    |                                                                             |       |                             |
| JOB NO.<br>2316 | DRAWING NO.' REVISION ' DRAWN BY ' DATE DRAWN ' SCALE<br>110 B LS 18.01.24 1:100@A3 |     |         |    |                                                                             |       | 01558 822009 info@mwd.wales |