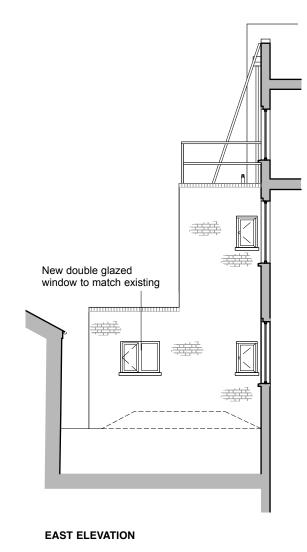

architects

| DRAWING 1                                                                              | REV | DATE    | BY | DESCRIPTION                                                              | NOTES |                             |
|----------------------------------------------------------------------------------------|-----|---------|----|--------------------------------------------------------------------------|-------|-----------------------------|
| PROPOSED ELEVATIONS                                                                    | А   | 20.6.24 | ow | Rear wall of extension relocated in line with planner's comments         |       | 19 New Road<br>Llandeilo    |
| PROJECT 164 REGENTS PARK ROAD                                                          | В   | 9.7.24  | ow | Rear wall of extension relocated in line with planner's further comments |       | Carmarthenshire<br>SA19 6DD |
| CLIENT C A SMITH                                                                       |     |         |    |                                                                          |       |                             |
| JOB NO. DRAWING NO. REVISION DRAWN BY DATE DRAWN SCALE 2316 120 B LS 18.01.24 1:100@A3 |     |         |    |                                                                          |       | 01558 822009 info@mwd.wales |