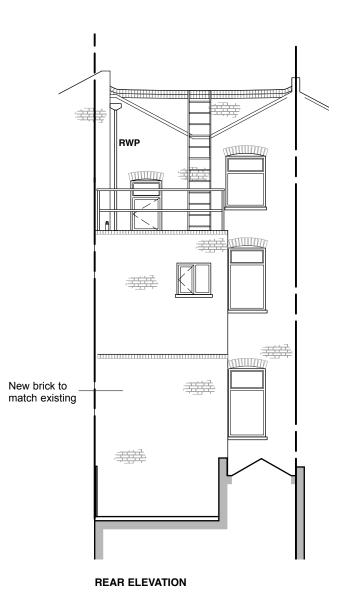

architects

| DRAWING 1                                                                              | REV | DATE    | BY | DESCRIPTION                                                              | NOTES |                             |
|----------------------------------------------------------------------------------------|-----|---------|----|--------------------------------------------------------------------------|-------|-----------------------------|
| PROPOSED ELEVATIONS                                                                    | А   | 20.6.24 | ow | Rear wall of extension relocated in line with planner's comments         |       | 19 New Road<br>Llandeilo    |
| PROJECT 164 REGENTS PARK ROAD                                                          | В   | 9.7.24  | ow | Rear wall of extension relocated in line with planner's further comments |       | Carmarthenshire<br>SA19 6DD |
| CLIENT C A SMITH                                                                       |     |         |    |                                                                          |       |                             |
| JOB NO. DRAWING NO. REVISION DRAWN BY DATE DRAWN SCALE 2316 120 B LS 18.01.24 1:100@A3 |     |         |    |                                                                          |       | 01558 822009 info@mwd.wales |