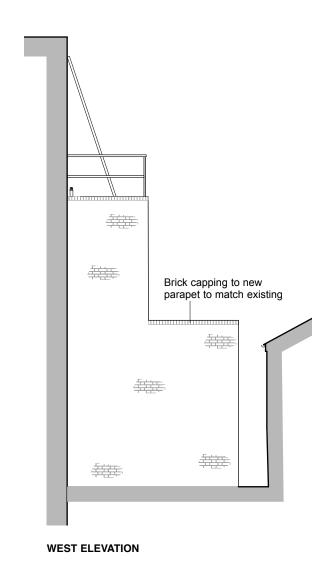

architects

| DRAWING 1                                                                              | REV | DATE    | BY | DESCRIPTION                                                              | NOTES |                             |
|----------------------------------------------------------------------------------------|-----|---------|----|--------------------------------------------------------------------------|-------|-----------------------------|
| PROPOSED ELEVATIONS                                                                    | А   | 20.6.24 | ow | Rear wall of extension relocated in line with planner's comments         |       | 19 New Road<br>Llandeilo    |
| PROJECT 164 REGENTS PARK ROAD                                                          | В   | 9.7.24  | ow | Rear wall of extension relocated in line with planner's further comments |       | Carmarthenshire<br>SA19 6DD |
| CLIENT C A SMITH                                                                       |     |         |    |                                                                          |       |                             |
| JOB NO. DRAWING NO. REVISION DRAWN BY DATE DRAWN SCALE 2316 120 B LS 18.01.24 1:100@A3 |     |         |    |                                                                          |       | 01558 822009 info@mwd.wales |