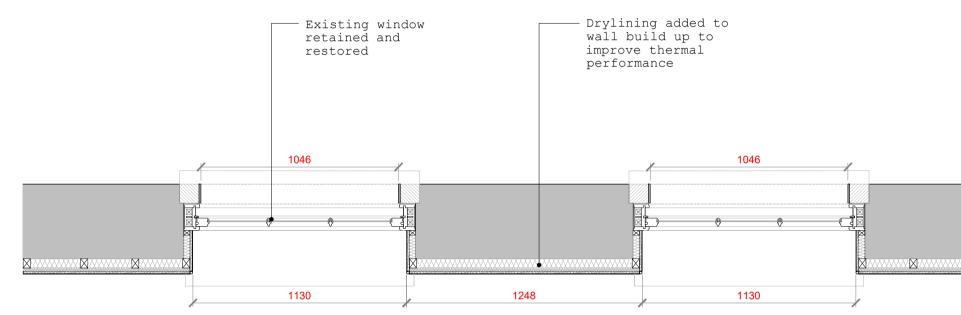

| Project   64-66 ARGYLE ST<br>64-66 ARGYLE ST,KINGS CROSS, LONDON |  |
|------------------------------------------------------------------|--|
| Client   ST PANCRAS HOTELS GROUP                                 |  |
| Title   THIRD FLOOR WINDOWS                                      |  |
| <sup>status</sup> PLANNING                                       |  |