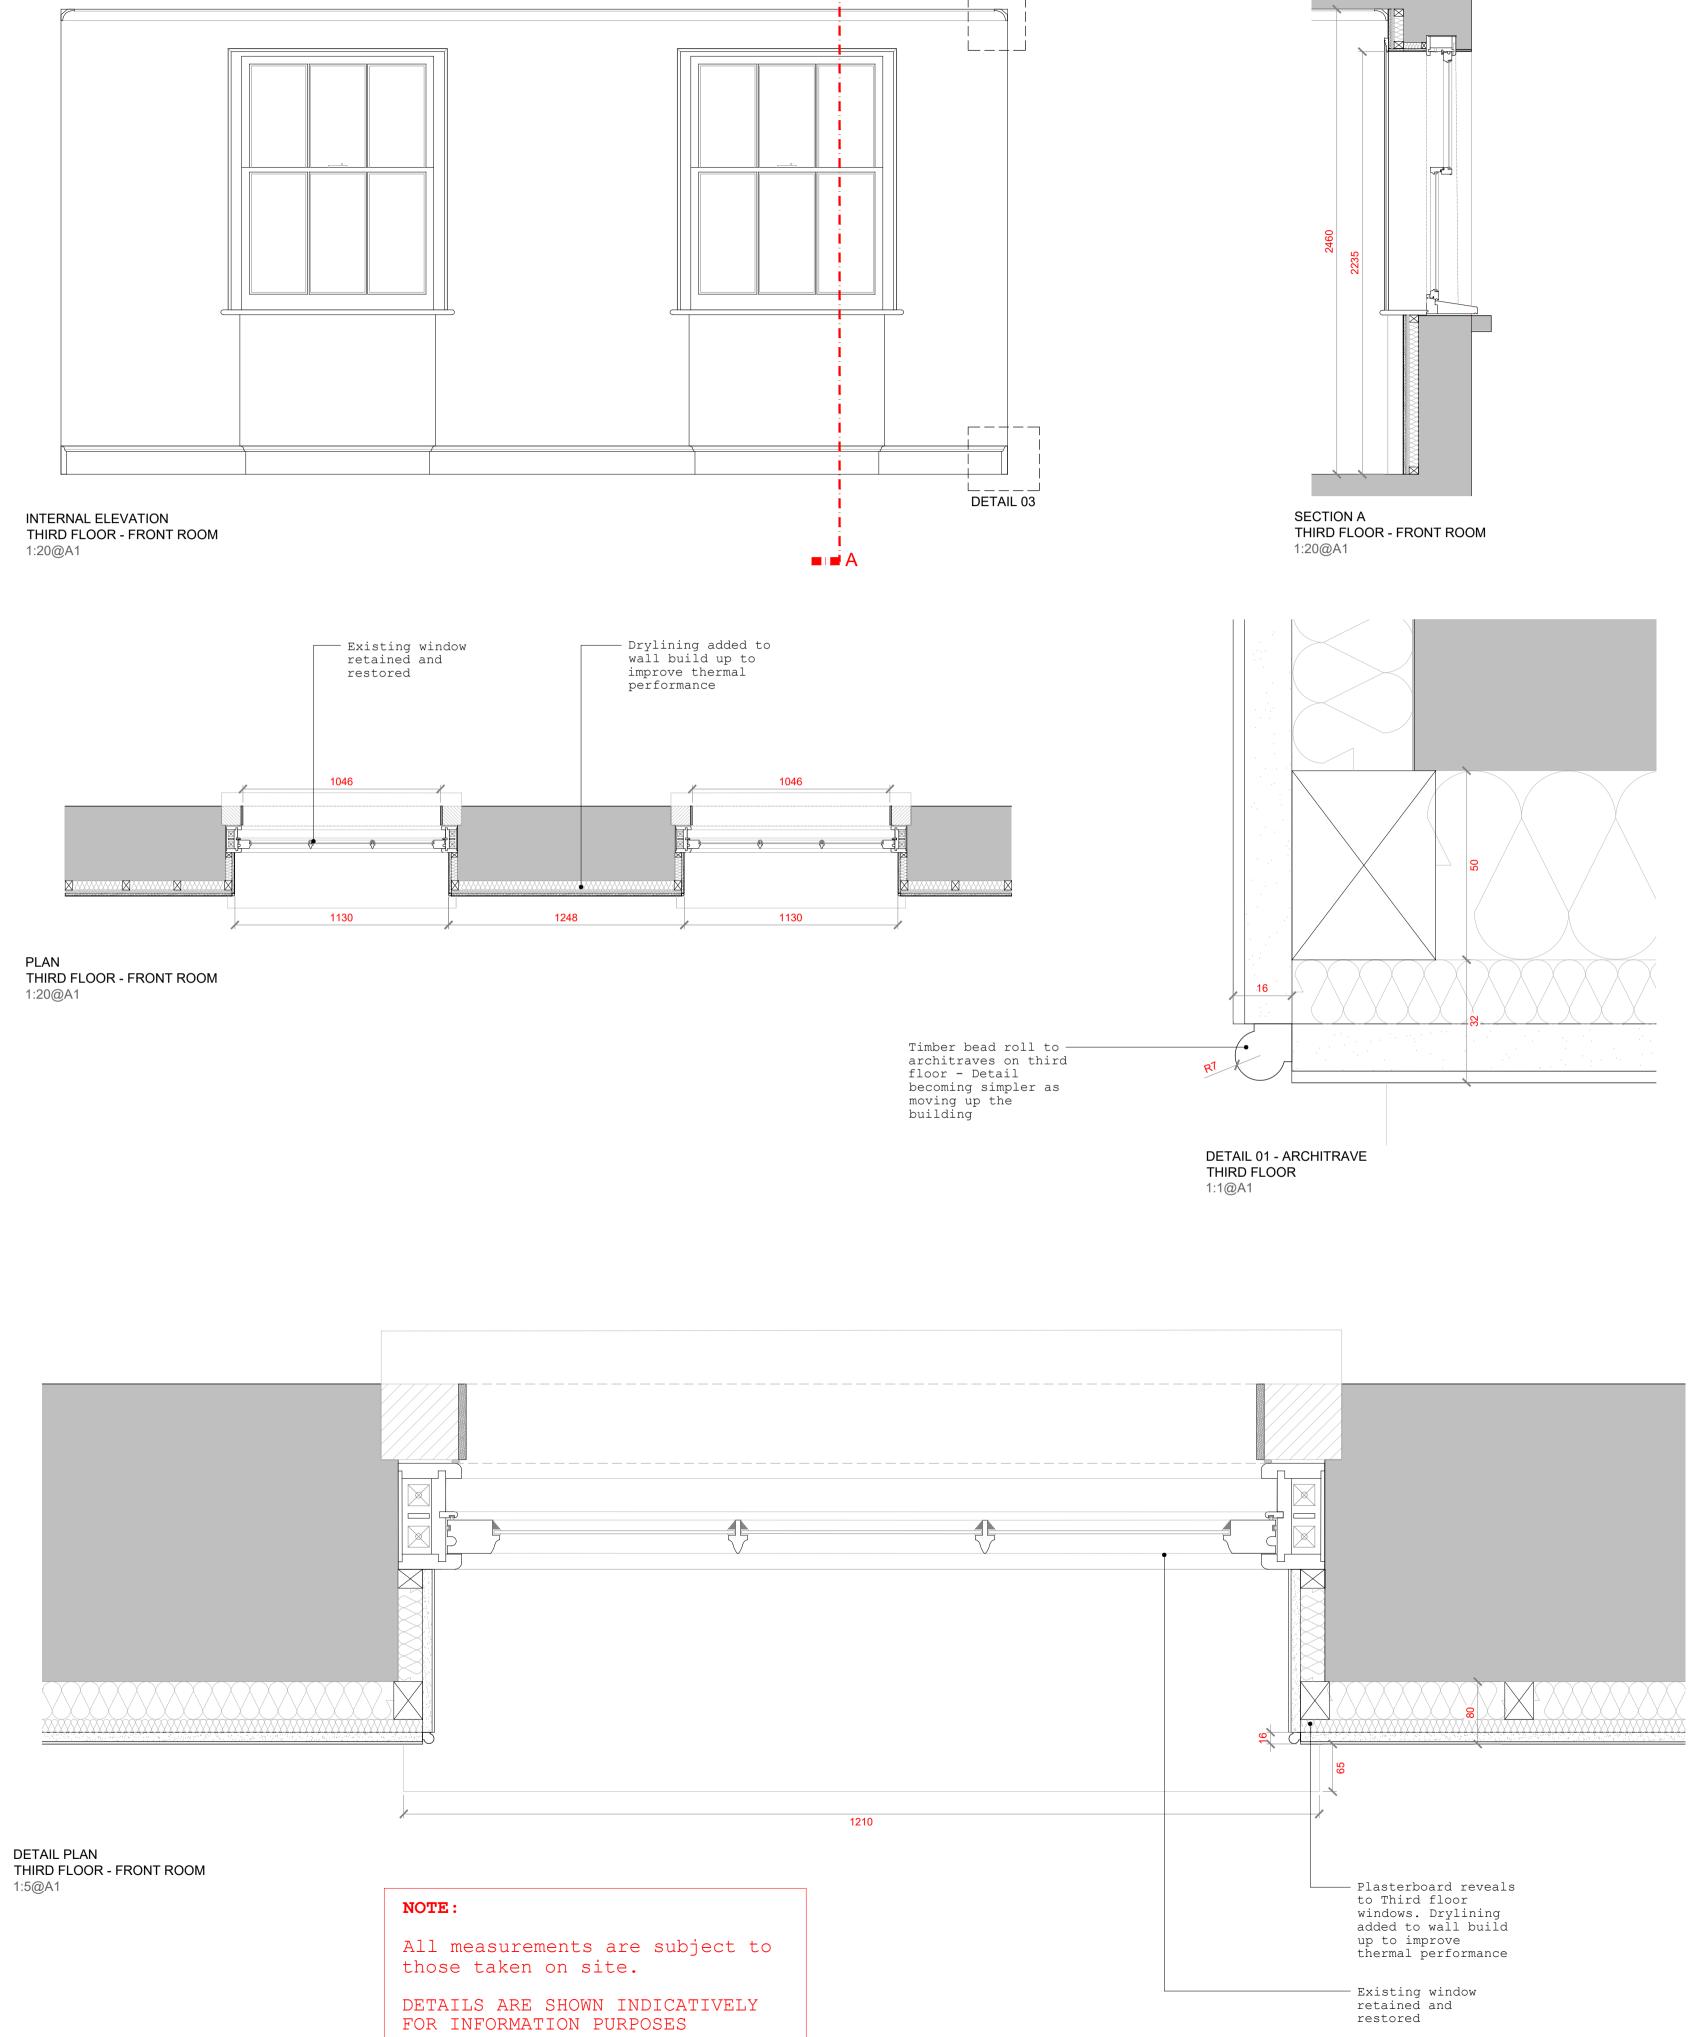

| Project   64-66 ARGYLE ST<br>64-66 ARGYLE ST,KINGS CROSS, LONDON |  |
|------------------------------------------------------------------|--|
| Client   ST PANCRAS HOTELS GROUP                                 |  |
| Title   THIRD FLOOR WINDOWS                                      |  |
| <sup>status</sup> PLANNING                                       |  |