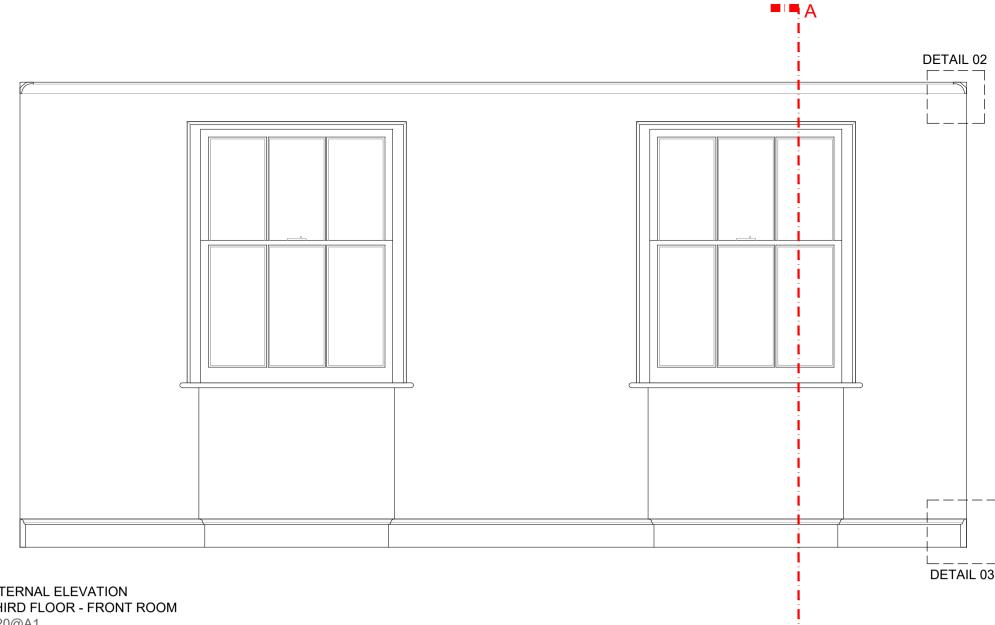

| Project   64-66 ARGYLE ST<br>64-66 ARGYLE ST,KINGS CROSS, LONDON |  |
|------------------------------------------------------------------|--|
| Client   ST PANCRAS HOTELS GROUP                                 |  |
| Title   THIRD FLOOR WINDOWS                                      |  |
| <sup>status</sup> PLANNING                                       |  |