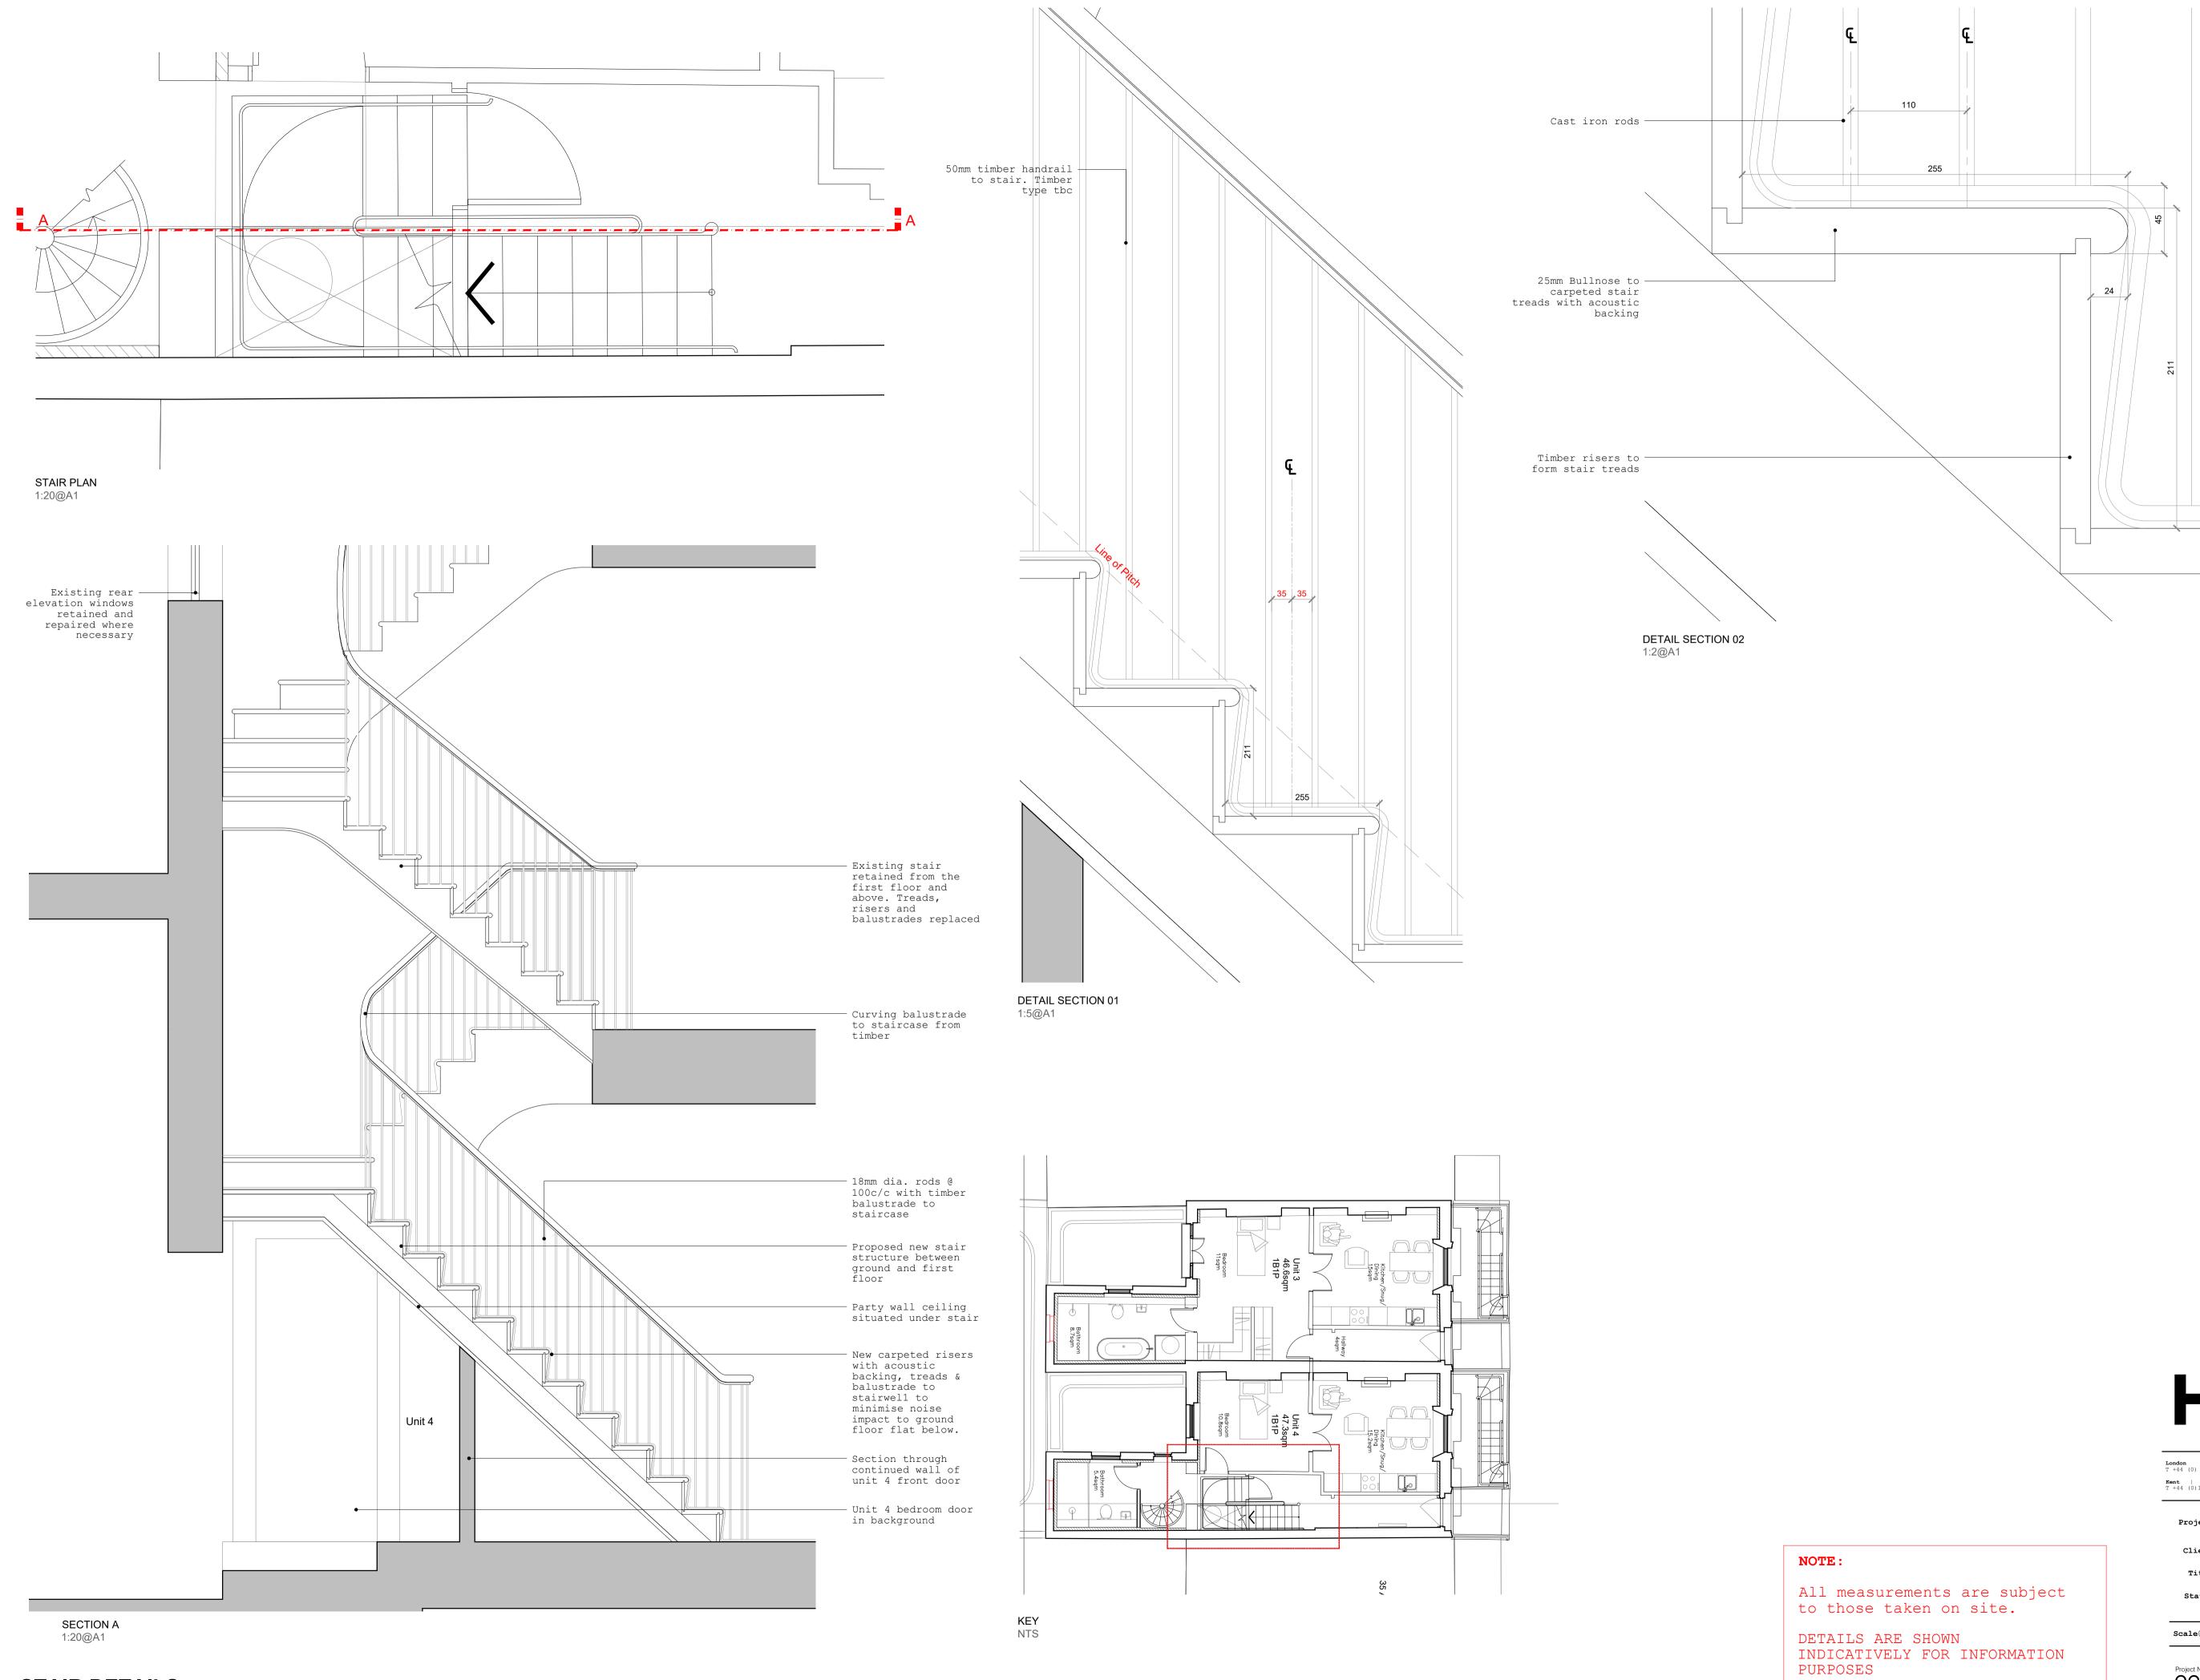

## STAIR DETAILS GROUND FLOOR - scale: As noted

Project | 64-66 ARGYLE ST 64-66 ARGYLE ST,KINGS CROSS, LONDON

Client | ST PANCRAS HOTELS GROUP

Title | PROPOSED STAIR DETAILS

Status | PLANNING

Cale@A1 | - Date | MAY 24 Drawn | AA Chk'd | TG

Project Number Drawing Number 22.0126 500.18