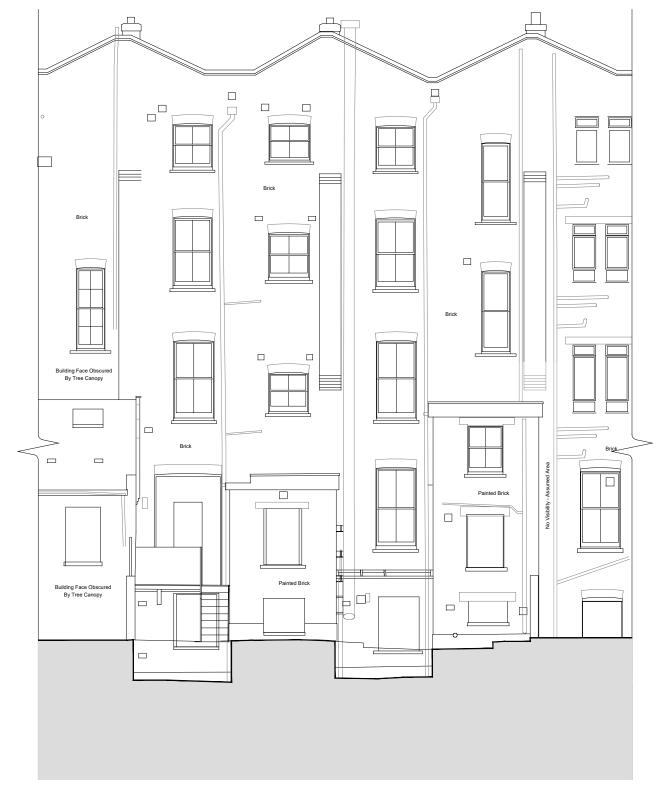

Existing south facing elevation

Project | 64-66 Argyle St 64-66 Argyle St, Kings Cross, London Client | St Pancras Hotels Group

Title | Existing Rear Elevation

 $\frac{\text{Status} \mid PLANNING}{\text{Scale}(\text{A3} \mid 1:50 \quad \text{Date} \mid \text{MAY 2024} \quad \text{Drawn} \mid \text{AA} \quad \text{Chk'd} \mid \text{TG}}{\text{Chk'd} \mid \text{TG}}$ 