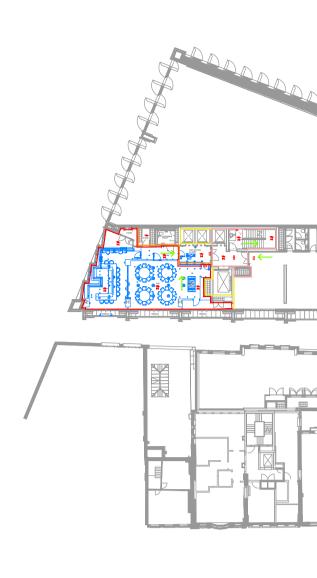

| <ol> <li>General Notes</li> <li>Dimensions are in milimeters unless stated otherwise.</li> <li>Levels are in metres AOD unless stated otherwise.</li> <li>Dimensions govern. Do not scale from drawings</li> <li>All dimensions to be verified on site before proceeding.</li> <li>All discrepancies to be notified in writing<br/>to MATT Architecture Limited.</li> <li>To be read in conjunction with all relevant engineers and<br/>specialists' drawings and specifications.</li> </ol> |                                                                                                                               |  |
|----------------------------------------------------------------------------------------------------------------------------------------------------------------------------------------------------------------------------------------------------------------------------------------------------------------------------------------------------------------------------------------------------------------------------------------------------------------------------------------------|-------------------------------------------------------------------------------------------------------------------------------|--|
| Ceiling Mounted Visual<br>Alarm Device<br>DH Electro Magnetic Hold Open<br>FDNE ' Fire Do Not Enter' Sign<br>FT Fire Telephone<br>DR Disabled Refuge<br>R Toilet Alarm Reset<br>Toilet Alarm Pullcord                                                                                                                                                                                                                                                                                        | er Head<br>Speaker<br>Speaker<br>larm Repeater<br>ser Landing<br>al Visual<br>Device<br>arm Interface<br>Detector<br>Detector |  |
|                                                                                                                                                                                                                                                                                                                                                                                                                                                                                              |                                                                                                                               |  |
| B 28/01/21 Information Updated<br>A 03/12/20 First Issue<br>Rev. Date Note<br>FOR INFORMATION                                                                                                                                                                                                                                                                                                                                                                                                | 4                                                                                                                             |  |
| Architect<br>MATTINE CTURE<br>ARCHITECTURE<br>17 - 19 LEICESTER SQUARE<br>LONDON WC2H 7LE<br>t +44 20 3490 1243<br>e contact@mattarchitecture.com<br>Client<br>TATTTT                                                                                                                                                                                                                                                                                                                        |                                                                                                                               |  |
| Tattu Manchester Ltd.<br>Suite 7 & 9 Moorside Road, Swinton<br>Manchester M27 0EW<br>Project<br>Tattu London<br>Outernet<br>St. Giles Circus WCI                                                                                                                                                                                                                                                                                                                                             |                                                                                                                               |  |
| Title<br>Licensing Diagram<br>Level 06 Plan                                                                                                                                                                                                                                                                                                                                                                                                                                                  |                                                                                                                               |  |
| Scale @ A1 Scale @<br>1:100 1:2<br>Number<br>112-A-10-06                                                                                                                                                                                                                                                                                                                                                                                                                                     | D A3<br>200<br>Revision<br>B                                                                                                  |  |