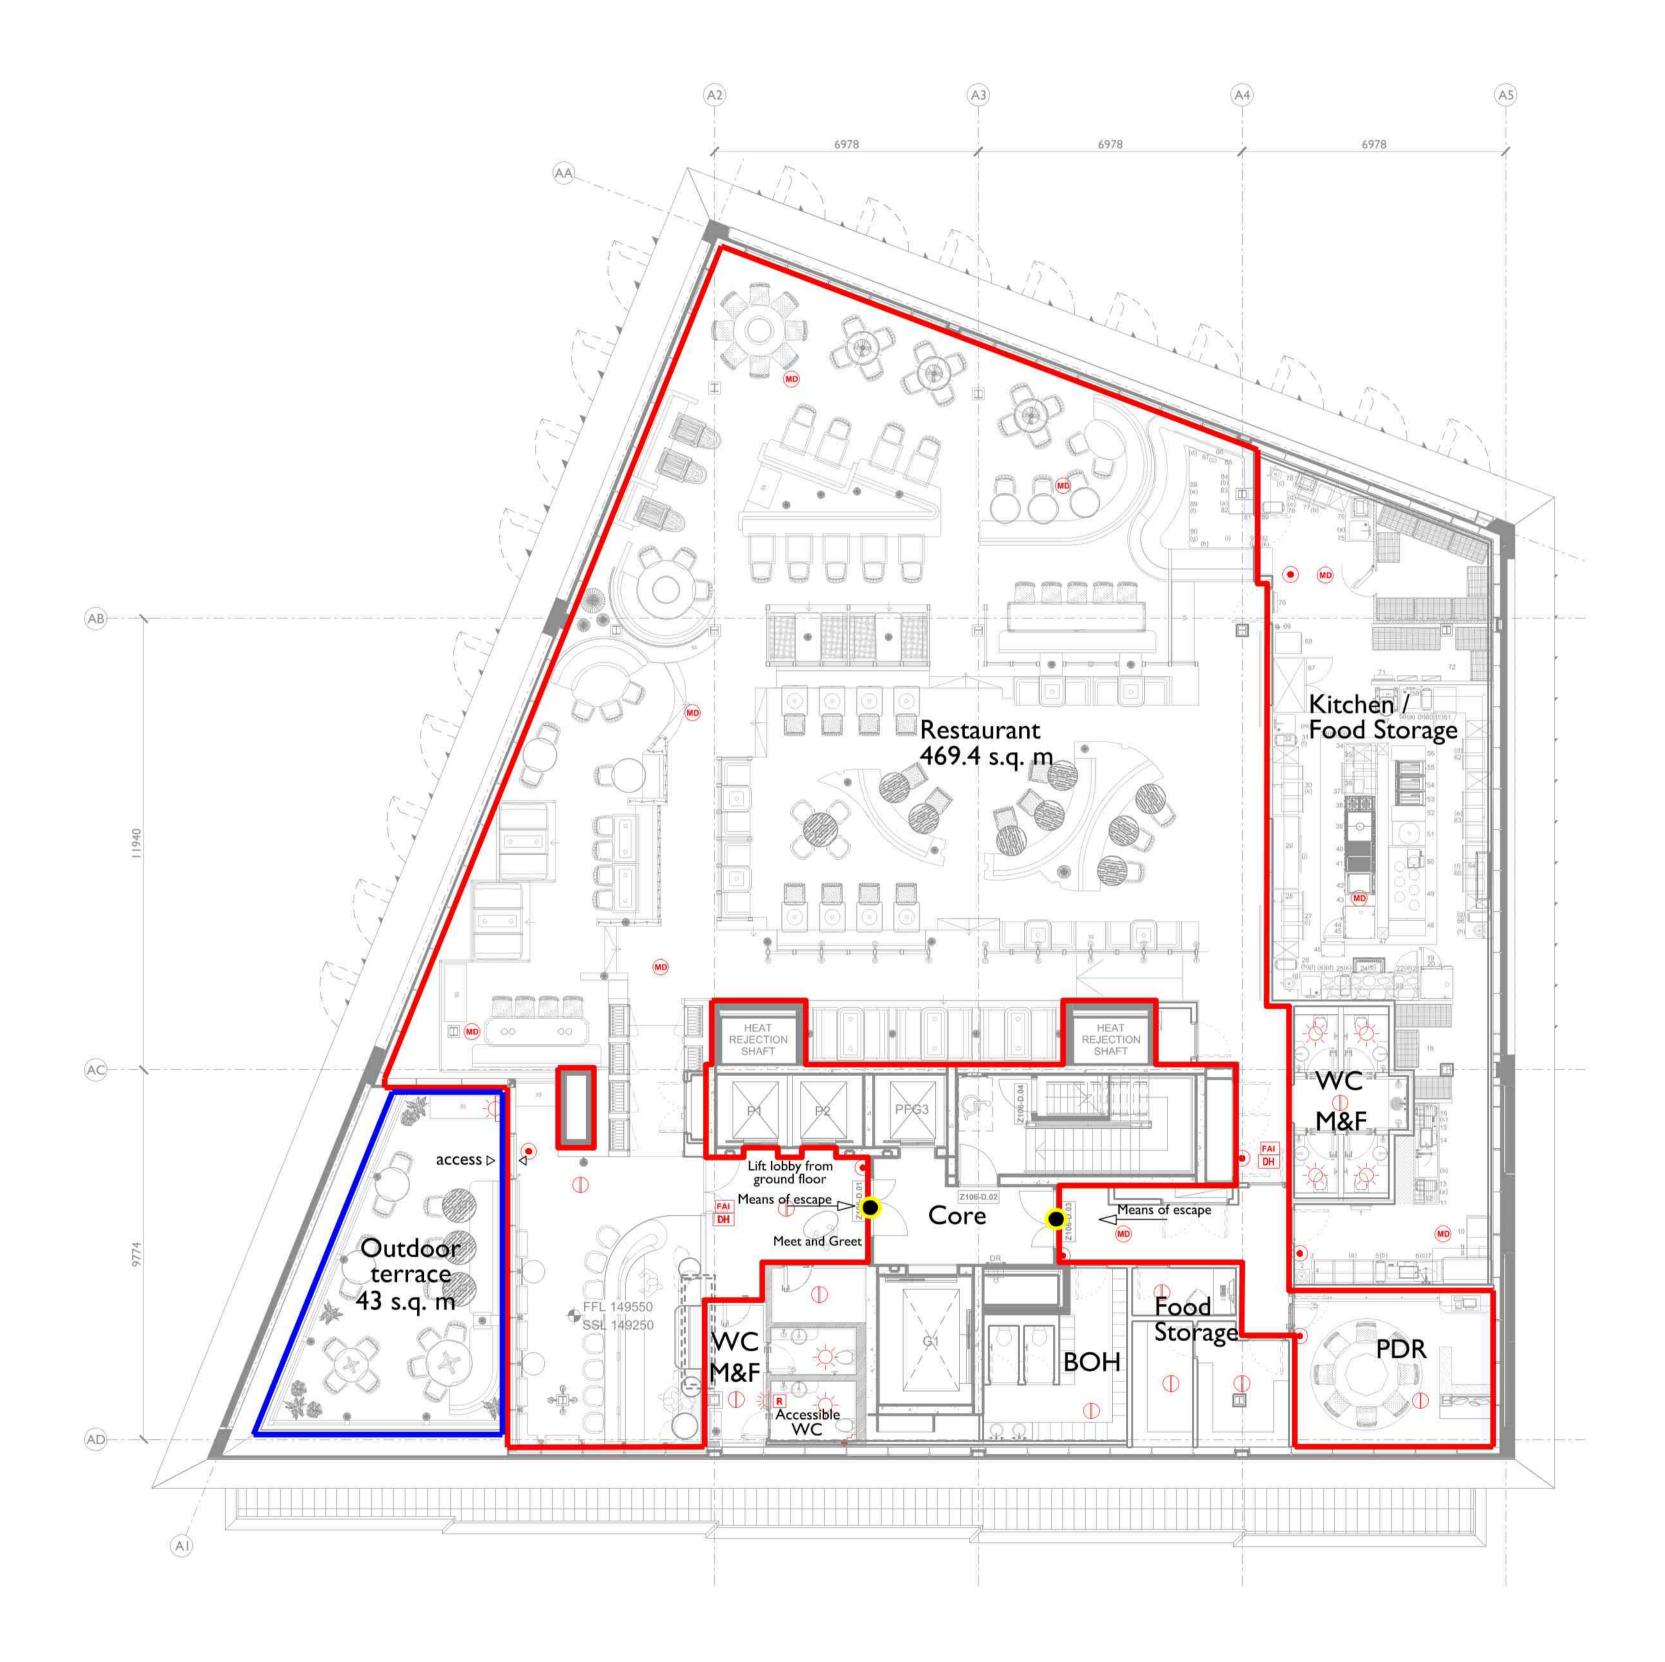

| <ol> <li>General Notes</li> <li>Dimensions are in milimeters unless stated otherwise.</li> <li>Levels are in metres AOD unless stated otherwise.</li> <li>Dimensions govern. Do not scale from drawings</li> <li>All dimensions to be verified on site before proceeding.</li> <li>All discrepancies to be notified in writing<br/>to MATT Architecture Limited.</li> <li>To be read in conjunction with all relevant engineers and<br/>specialists' drawings and specifications.</li> </ol> |                                                                                                                               |  |
|----------------------------------------------------------------------------------------------------------------------------------------------------------------------------------------------------------------------------------------------------------------------------------------------------------------------------------------------------------------------------------------------------------------------------------------------------------------------------------------------|-------------------------------------------------------------------------------------------------------------------------------|--|
| Ceiling Mounted Visual<br>Alarm Device<br>DH Electro Magnetic Hold Open<br>FDNE ' Fire Do Not Enter' Sign<br>FT Fire Telephone<br>DR Disabled Refuge<br>R Toilet Alarm Reset<br>Toilet Alarm Pullcord                                                                                                                                                                                                                                                                                        | er Head<br>Speaker<br>Speaker<br>larm Repeater<br>ser Landing<br>al Visual<br>Device<br>arm Interface<br>Detector<br>Detector |  |
|                                                                                                                                                                                                                                                                                                                                                                                                                                                                                              |                                                                                                                               |  |
| B 28/01/21 Information Updated<br>A 03/12/20 First Issue<br>Rev. Date Note<br>FOR INFORMATION                                                                                                                                                                                                                                                                                                                                                                                                | 4                                                                                                                             |  |
| Architect<br>MATTINE CTURE<br>ARCHITECTURE<br>17 - 19 LEICESTER SQUARE<br>LONDON WC2H 7LE<br>t +44 20 3490 1243<br>e contact@mattarchitecture.com<br>Client<br>TATTTT                                                                                                                                                                                                                                                                                                                        |                                                                                                                               |  |
| Tattu Manchester Ltd.<br>Suite 7 & 9 Moorside Road, Swinton<br>Manchester M27 0EW<br>Project<br>Tattu London<br>Outernet<br>St. Giles Circus WCI                                                                                                                                                                                                                                                                                                                                             |                                                                                                                               |  |
| Title<br>Licensing Diagram<br>Level 06 Plan                                                                                                                                                                                                                                                                                                                                                                                                                                                  |                                                                                                                               |  |
| Scale @ A1 Scale @<br>1:100 1:2<br>Number<br>112-A-10-06                                                                                                                                                                                                                                                                                                                                                                                                                                     | D A3<br>200<br>Revision<br>B                                                                                                  |  |