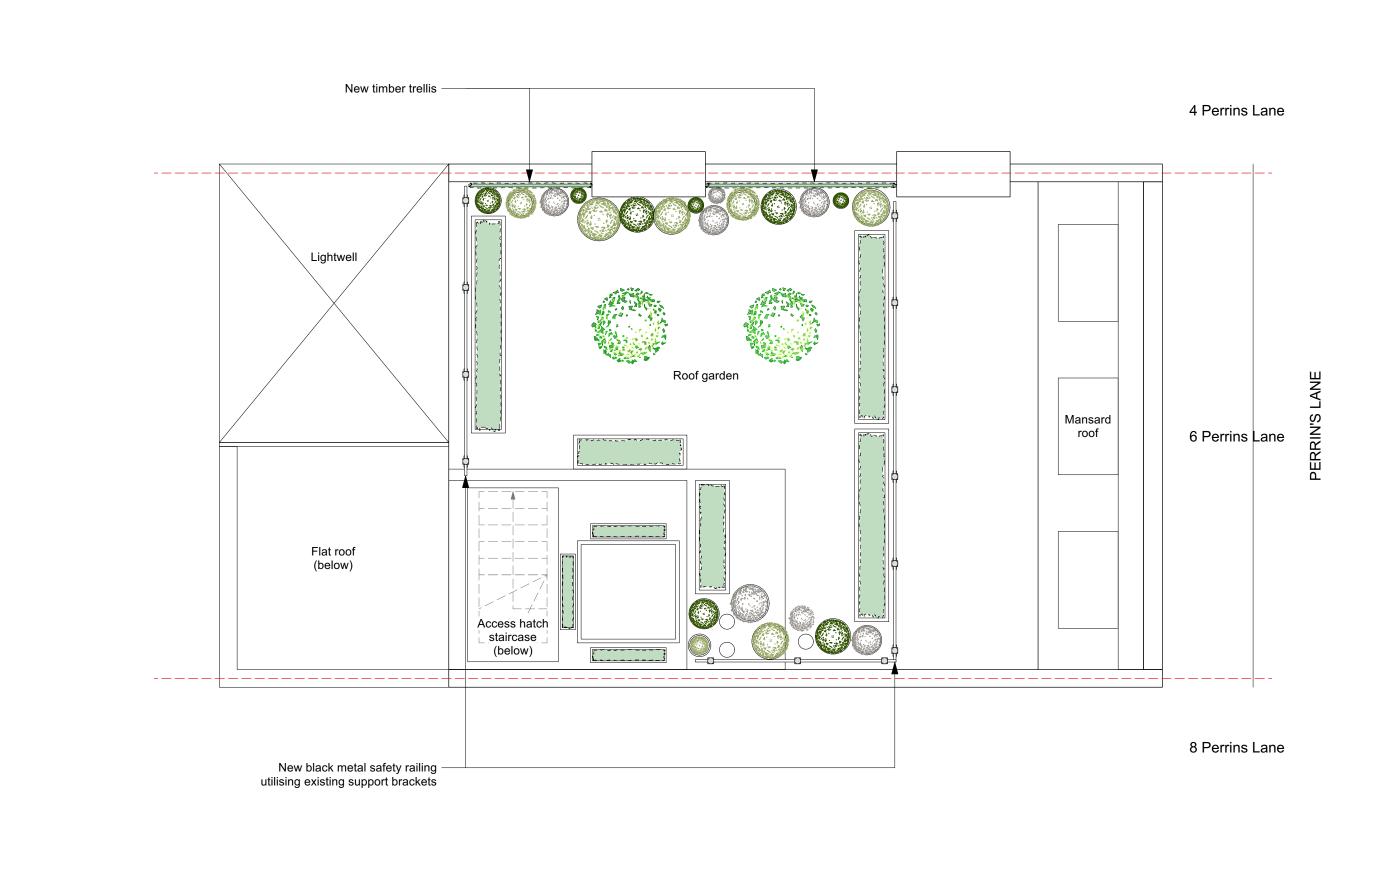

Gainsborough Studios South London, N1 5EE www.DS24architects.com

24-008-10-100-P2 STATUS PLANNING 1:50 24.06.24 AB
PROJECT NO. CLIENT
24-008

Proposed Roof Plan 6 Perrin's Lane, NW3 1QY his drawing is the copyright of DS24 Ltd. to the bergoriusch, cristander of discisses do any unauthorised person either wholly or in att without written permission. In disclared dimensions to be checked and verified on site by the contractor before somenecement of any fabrication drawings or works on site whistoever. appear any discipations to the Architect immediately.