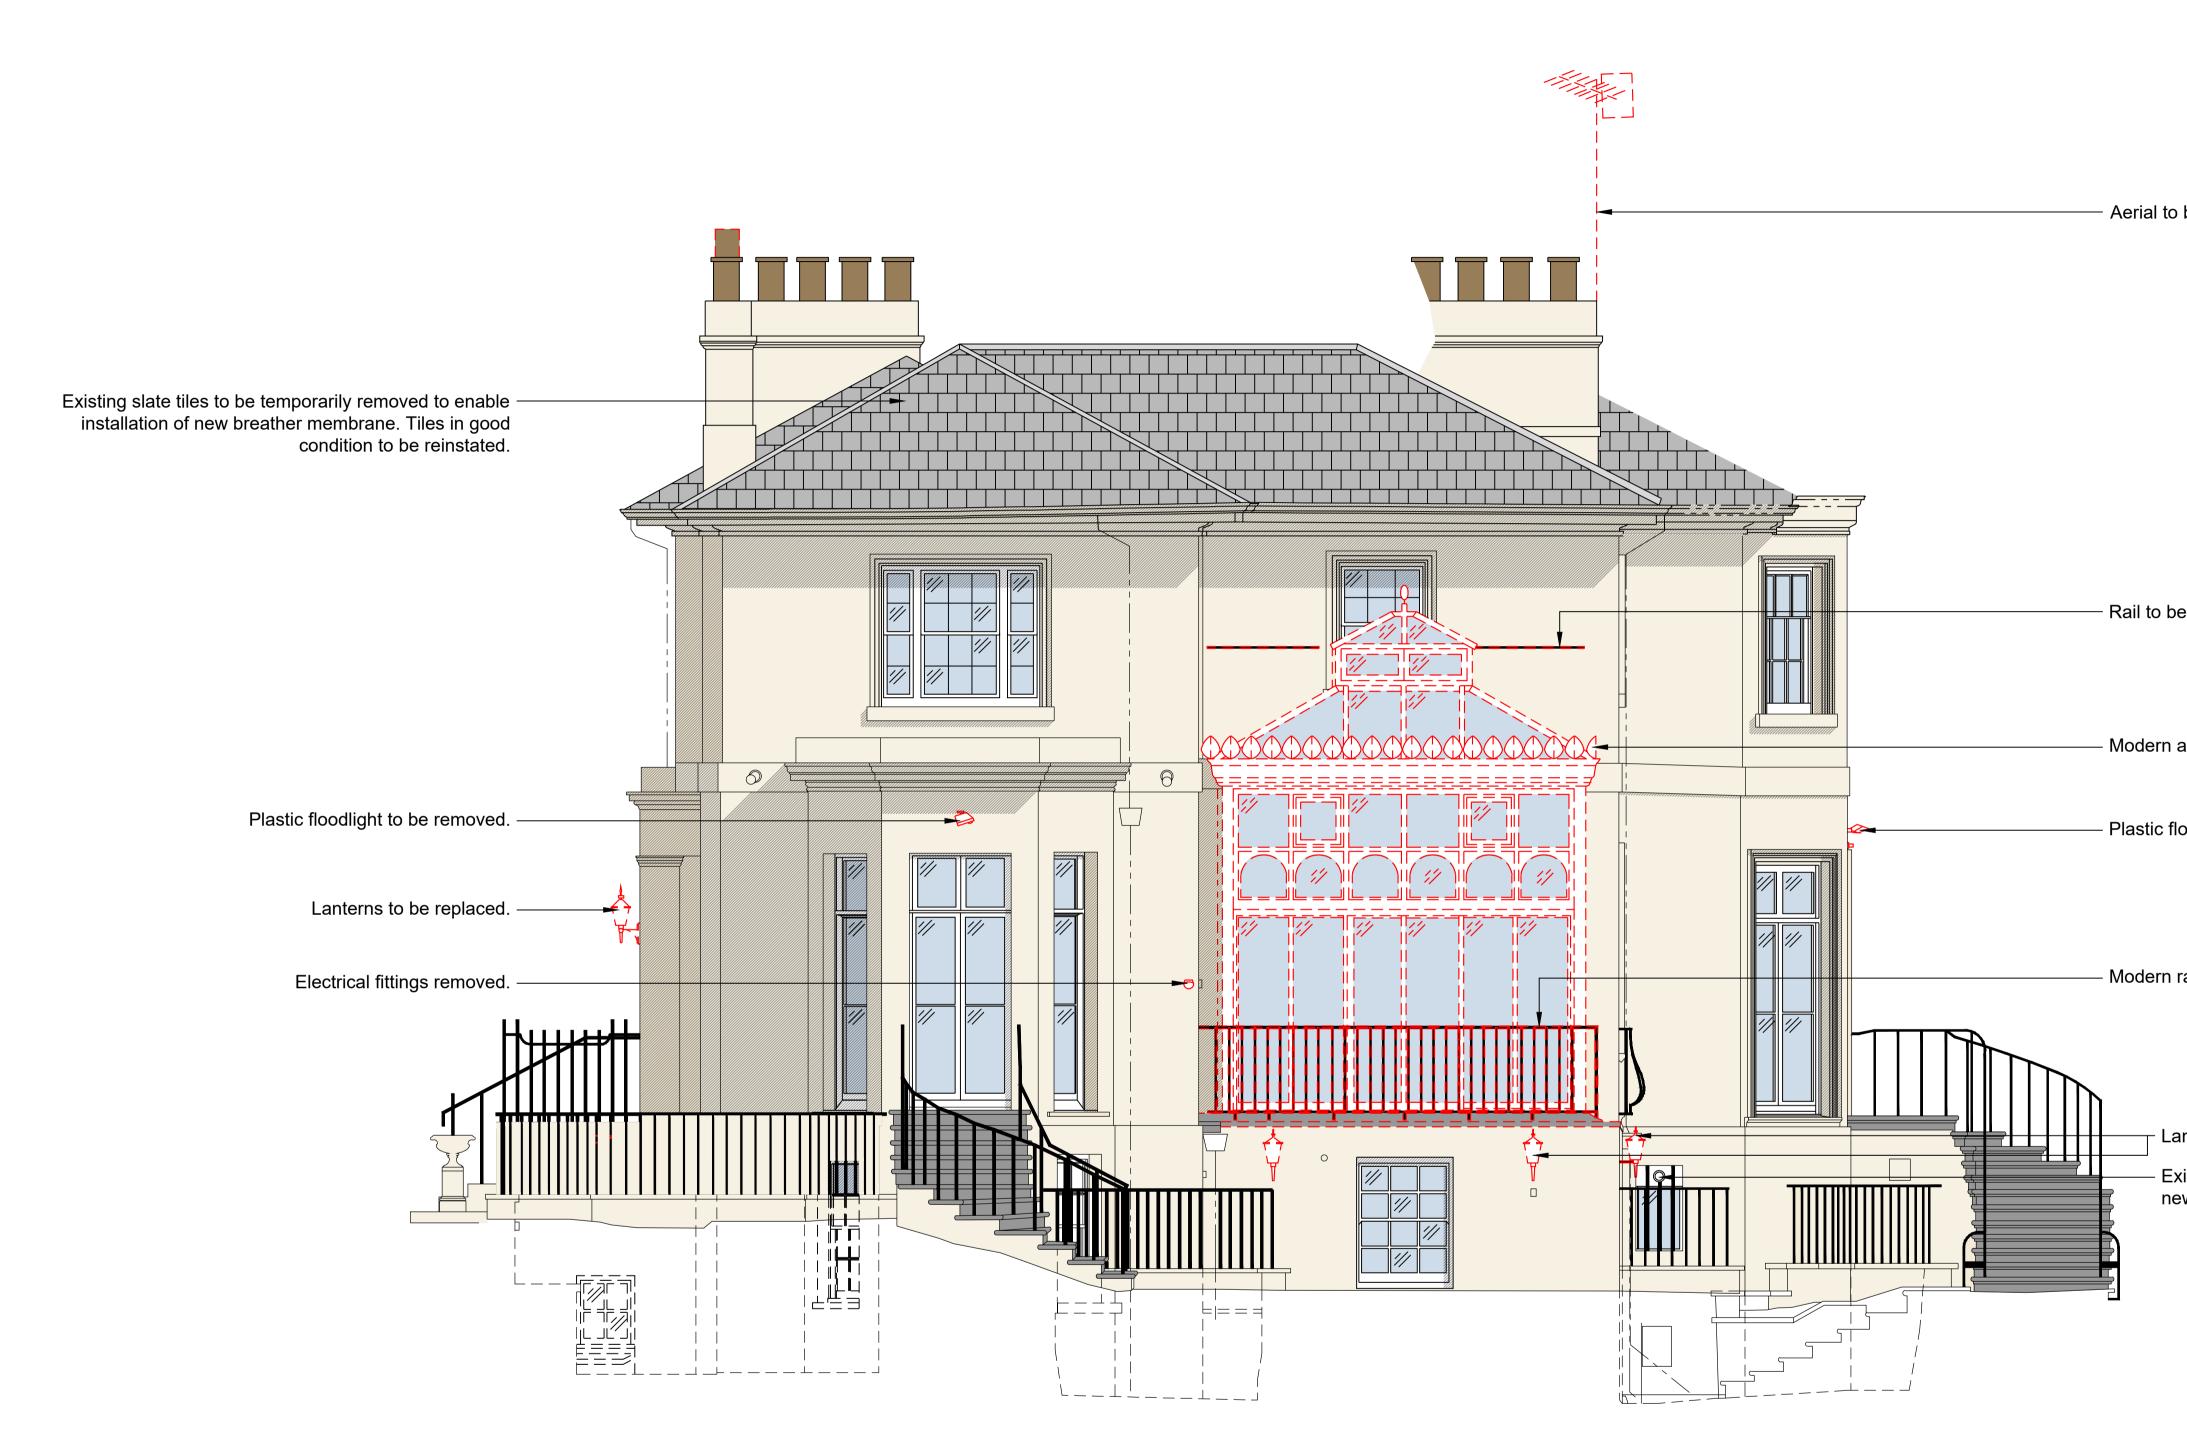

Datum 33.0 m

## SOUTH ELEVATION

|                                                                                                           | © SIMON MORRAY-JONES. ALL DIMENSIONS TO<br>BE CHECKED ON SITE BEFORE WORK<br>COMMENCES. ANY DISCREPANCIES TO BE<br>REPORTED TO THE ARCHITECT. DO NOT SCALE                                                                                                                                                                                                                                                                                                                                                       |
|-----------------------------------------------------------------------------------------------------------|------------------------------------------------------------------------------------------------------------------------------------------------------------------------------------------------------------------------------------------------------------------------------------------------------------------------------------------------------------------------------------------------------------------------------------------------------------------------------------------------------------------|
| o be removed.                                                                                             |                                                                                                                                                                                                                                                                                                                                                                                                                                                                                                                  |
| be removed.                                                                                               |                                                                                                                                                                                                                                                                                                                                                                                                                                                                                                                  |
| aluminum conservatory to be removed.<br>loodlight to be removed.                                          |                                                                                                                                                                                                                                                                                                                                                                                                                                                                                                                  |
| railings to be removed.                                                                                   |                                                                                                                                                                                                                                                                                                                                                                                                                                                                                                                  |
| anterns to be removed.<br>xisting boiler flue to be retained, serving<br>ew boiler located within Pantry. | P3 - Existing boiler flue retained. Issued for planning. 13.08.2024<br>P2 - Issued to Camden Council for Planning. 24.05.2024<br>C - Issued to Client for approval. 26.04.2024<br>P1 - Issued to Camden Council for Pre-App. 06.09.2023<br>B - Issued to QS for costing. 25.07.2023<br>A - Issued to heritage consultant. 02.06.2023<br>Revision Date<br>SIMON MORRAY-JONES<br>CHARTERED ARCHITECTS & DESIGNERS<br>21 MILSOM STREET, BATH BA1 1DE<br>TEL: 01225 787900 FAX: 01225 787901<br>EMAIL: sm-j@sm-j.com |
|                                                                                                           | Client<br>Elisabeth Krohn<br>Project<br>10 Park Village West<br>Camden, London<br>NW1 4AE<br>Drawing Title<br>Proposed South (Side)<br>Removal Elevation                                                                                                                                                                                                                                                                                                                                                         |
|                                                                                                           | Removal ElevationScale @ A1Drawn ByDate1:40SLKMay 2023Job NumberDrawing NumberRevision1328204P3                                                                                                                                                                                                                                                                                                                                                                                                                  |