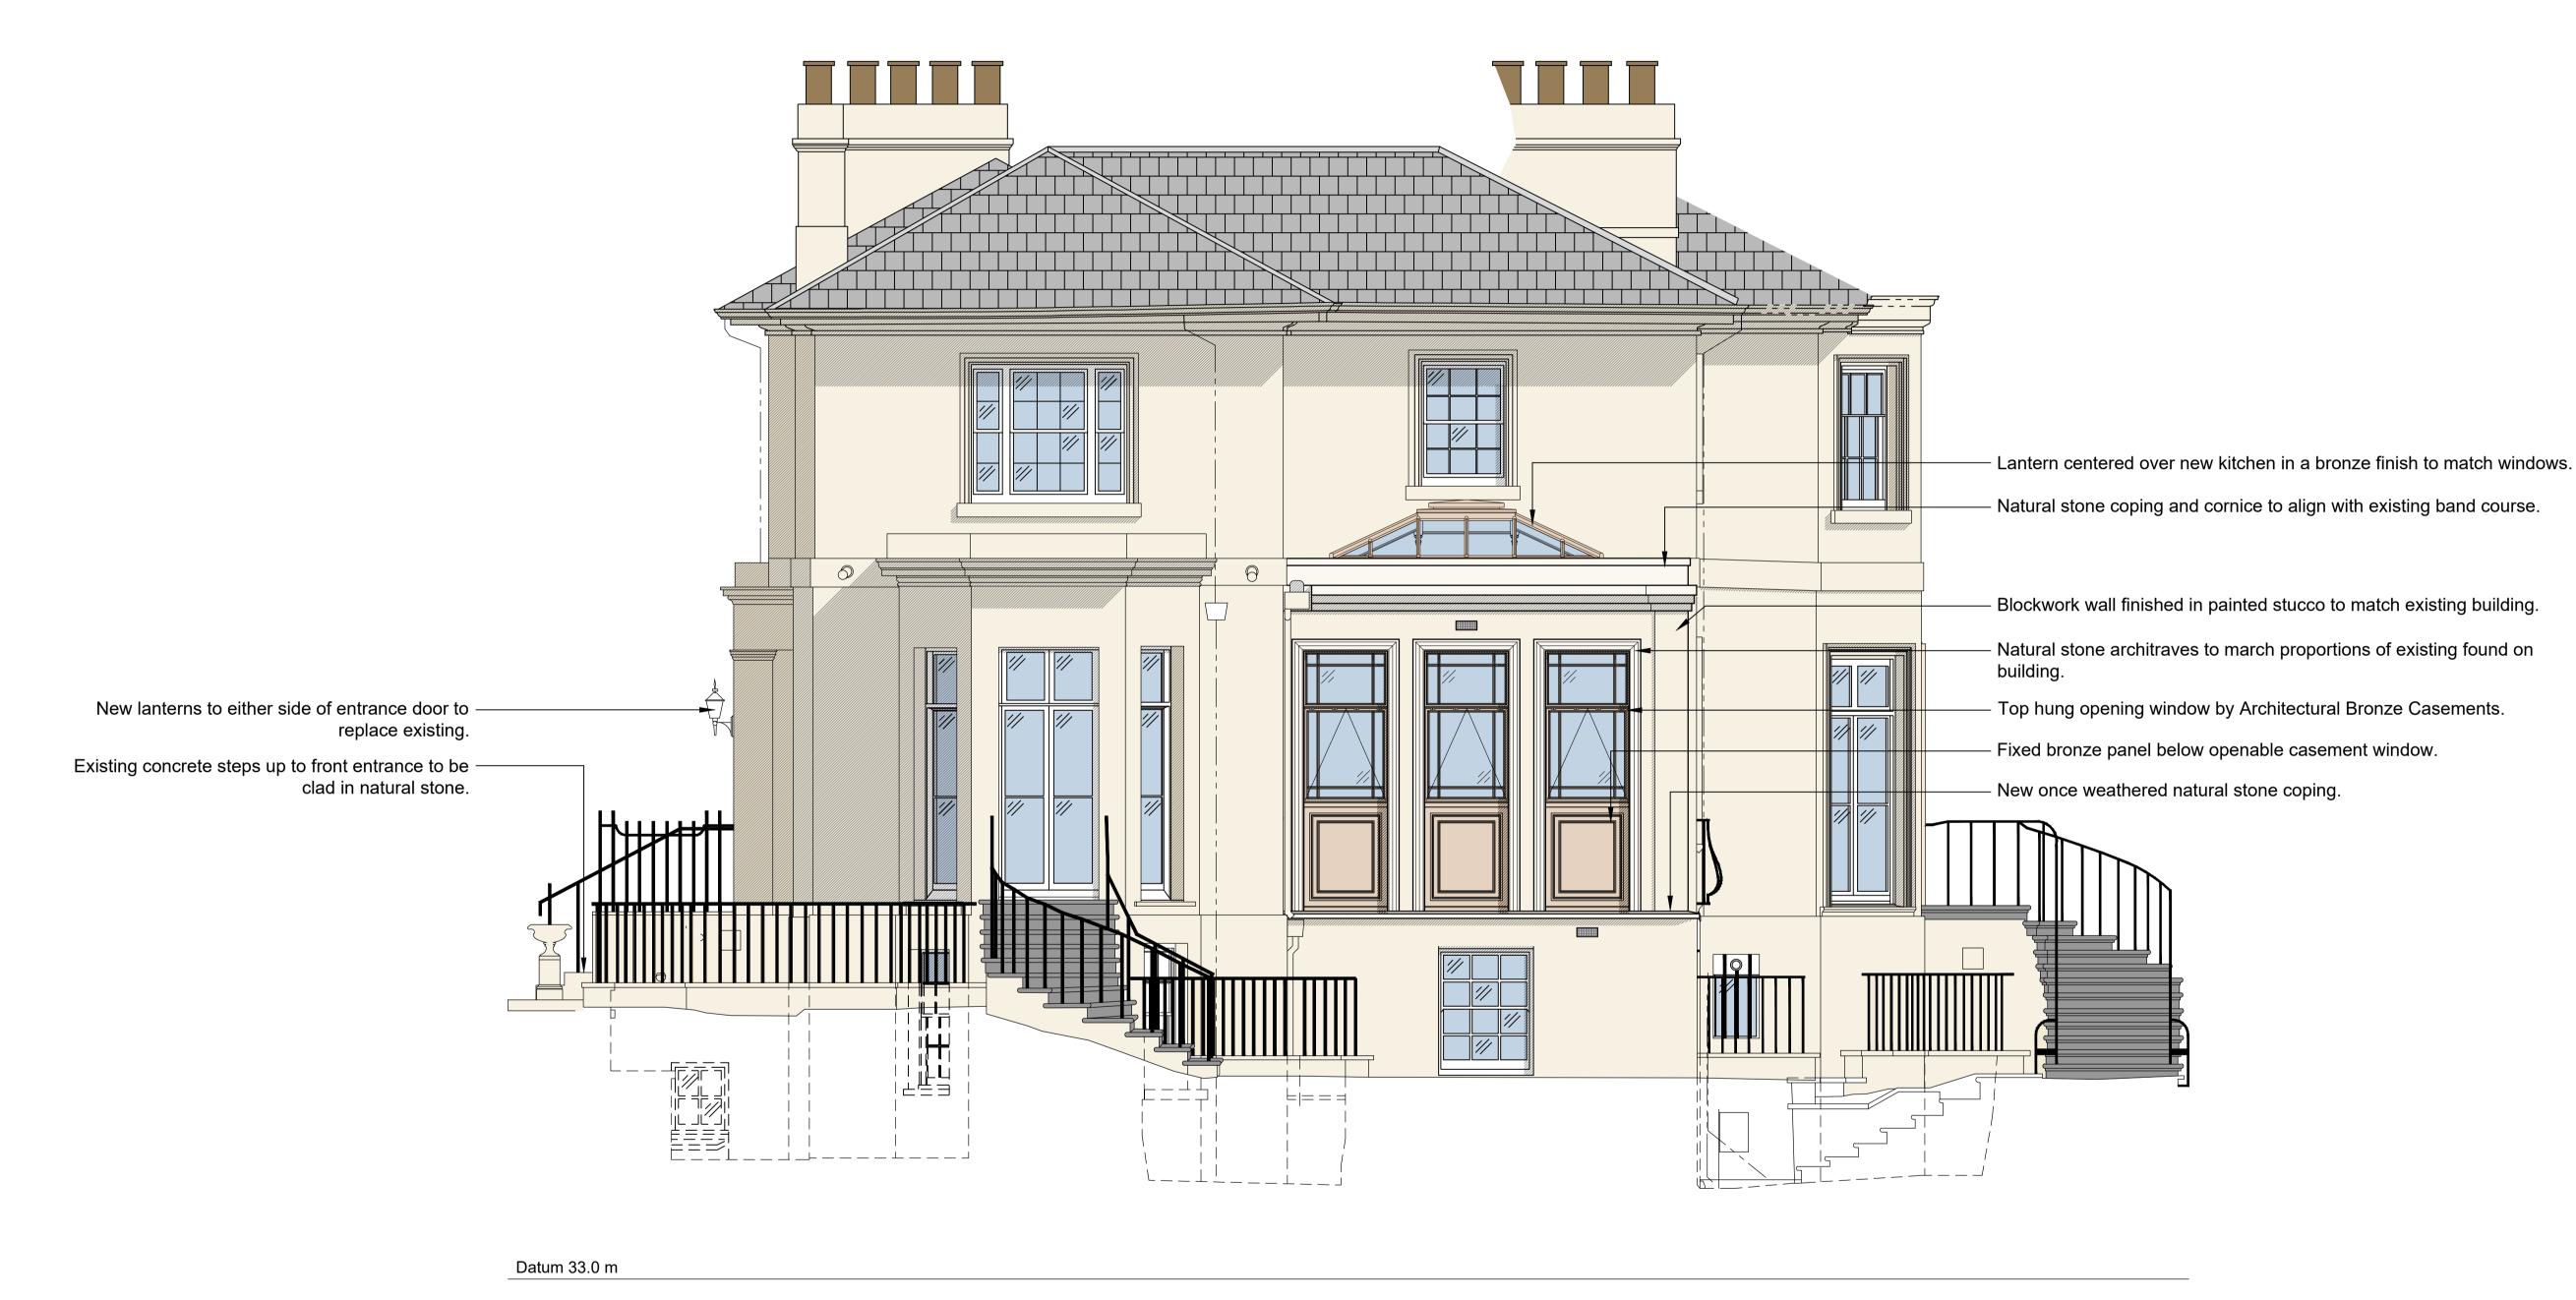

SOUTH ELEVATION

P3 - Existing boiler flue retained. Issued to planning.

P2 - Issued to Camden Council for Planning.

G - Issued to client for approval.

F - Discussed with client on site.

P1 - Issued to Camden Council for Pre-App.

## Elisabeth Krohn

Proje

10 Park Village West Camden, London NW1 4AE

Drawing

Proposed South (Side)
Elevation

| Scale @ A1 | Drawn By       | Date     |
|------------|----------------|----------|
| 1:40       | SLK            | May 2023 |
| Job Number | Drawing Number | Revision |
| 1328       | 208            | P3       |