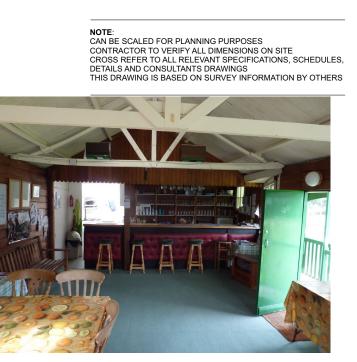

at North Side with corrugated PVC roofing sheet above



(7) Lawn Tennis Court View





|     | REVISIONS   | DRAWING TITLE<br>WEST HEATH LAWN TE<br>CLUB |      |                     |          | INNIS           |               |
|-----|-------------|---------------------------------------------|------|---------------------|----------|-----------------|---------------|
|     |             |                                             |      | EXISTING SIT        | E PHOTOS |                 |               |
|     |             |                                             |      | Scale NTS           |          | No. 24_06_E04   |               |
| No. | Description | Ву                                          | Date | <sup>Drawn</sup> KK | Checke   | <sup>d</sup> RN | Date 09/08/24 |



(4) **Club House Interior**