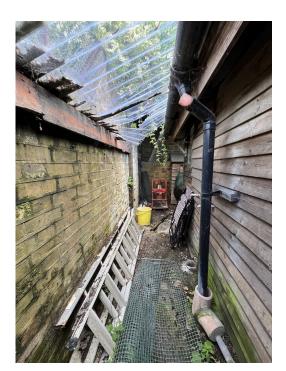

6 Open Store at North Side with corrugated PVC roofing sheet above

(7) Lawn Tennis Court View

|     | REVISIONS   | DRAWING TITLE<br>WEST HEATH LAWN TE<br>CLUB |      |                     |          | INNIS           |               |
|-----|-------------|---------------------------------------------|------|---------------------|----------|-----------------|---------------|
|     |             |                                             |      | EXISTING SIT        | E PHOTOS |                 |               |
|     |             |                                             |      | Scale NTS           |          | No. 24_06_E04   |               |
| No. | Description | Ву                                          | Date | <sup>Drawn</sup> KK | Checke   | <sup>d</sup> RN | Date 09/08/24 |