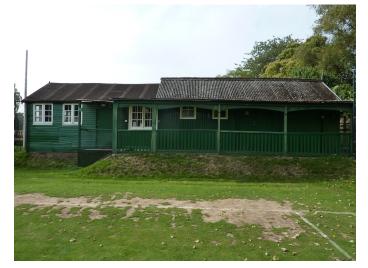

(1) South Side Elevation

(2) Open Store at West Side with corrugated bitumen roofing sheet above

(3) Open Store at West Side with corrugated PVC roofing sheet above

 $(\overline{4})$  East Front Elevation