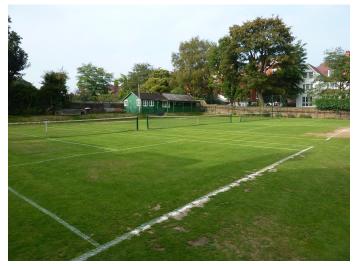

6 Open Store at North Side with corrugated PVC roofing sheet above

(7) Lawn Tennis Court View

|     | REVISIONS   | DRAWING TITLE<br>WEST HEATH LAWN TE<br>CLUB |      |                     |          | INNIS           |               |
|-----|-------------|---------------------------------------------|------|---------------------|----------|-----------------|---------------|
|     |             |                                             |      | EXISTING SIT        | E PHOTOS |                 |               |
|     |             |                                             |      | Scale NTS           |          | No. 24_06_E04   |               |
| No. | Description | Ву                                          | Date | <sup>Drawn</sup> KK | Checke   | <sup>d</sup> RN | Date 09/08/24 |