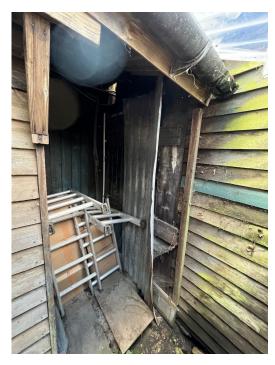

6 Open Store at North Side with corrugated PVC roofing sheet above

(7) Lawn Tennis Court View

|     | REVISIONS   | DRAWING TITLE<br>WEST HEATH LAWN TE<br>CLUB |      |                     |          | INNIS           |               |
|-----|-------------|---------------------------------------------|------|---------------------|----------|-----------------|---------------|
|     |             |                                             |      | EXISTING SIT        | E PHOTOS |                 |               |
|     |             |                                             |      | Scale NTS           |          | No. 24_06_E04   |               |
| No. | Description | Ву                                          | Date | <sup>Drawn</sup> KK | Checke   | <sup>d</sup> RN | Date 09/08/24 |