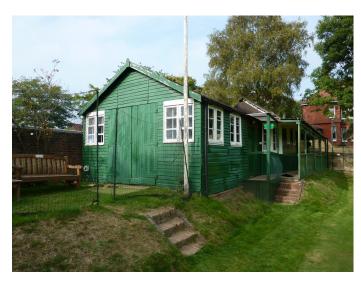

(1) South Side Elevation

(2) Open Store at West Side with corrugated bitumen roofing sheet above

(3) Open Store at West Side with corrugated PVC roofing sheet above

 $(\overline{4})$  East Front Elevation