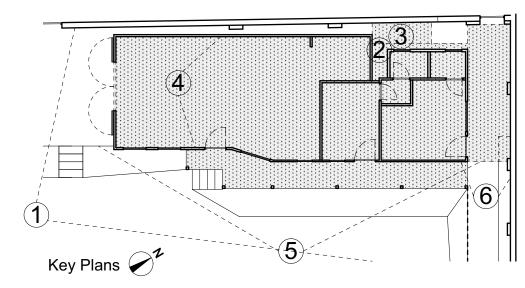

(1) South Side Elevation



(2) Open Store at West Side with corrugated bitumen roofing sheet above



(3) Open Store at West Side with corrugated PVC roofing sheet above



 $(\overline{4})$  East Front Elevation



6 Open Store at North Side with corrugated PVC roofing sheet above



(7) Lawn Tennis Court View





|     | REVISIONS   | DRAWING TITLE<br>WEST HEATH LAWN TE<br>CLUB |      |                     |          | INNIS           |               |
|-----|-------------|---------------------------------------------|------|---------------------|----------|-----------------|---------------|
|     |             |                                             |      | EXISTING SIT        | E PHOTOS |                 |               |
|     |             |                                             |      | Scale NTS           |          | No. 24_06_E04   |               |
| No. | Description | Ву                                          | Date | <sup>Drawn</sup> KK | Checke   | <sup>d</sup> RN | Date 09/08/24 |



(4) **Club House Interior**