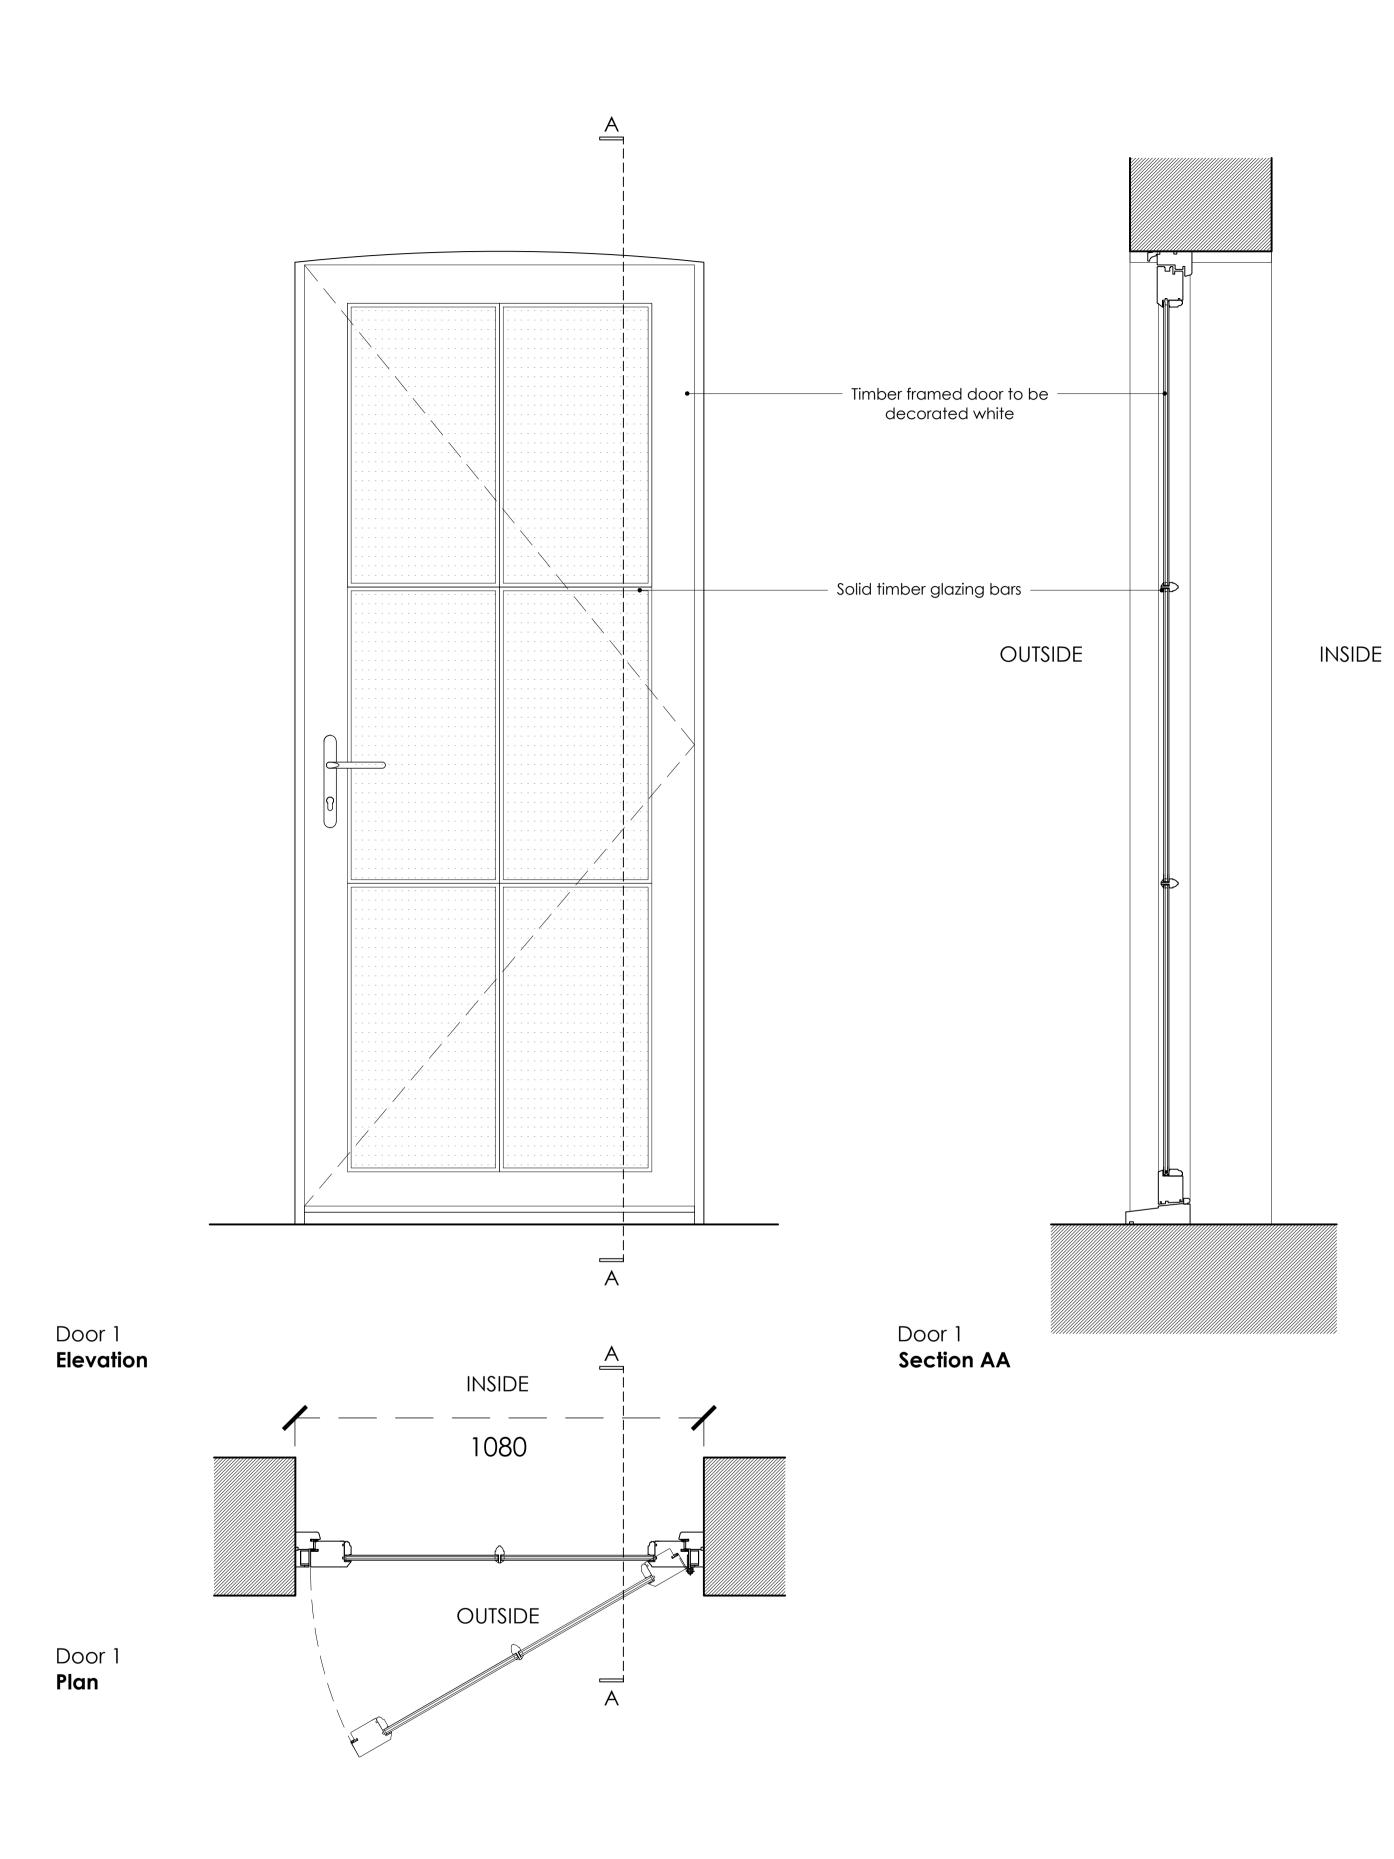

## District.

Studio 4 . 17-19 Blackwater Street . London . SE22 8SD 020 7871 3101 studio@districtarchitects.co.uk www.districtarchitects.co.uk this drawing is copyright .

Glazing

|      | 2024.08.02    | first issue                                      | TC         | MLR          |
|------|---------------|--------------------------------------------------|------------|--------------|
| rev. | date .        | details .                                        | drawn by . | checked by . |
|      |               |                                                  |            |              |
| P    | lanning       | Proposed                                         |            |              |
|      |               | Door Details 1                                   |            |              |
|      | project       | 115 Kings Cross Road                             |            |              |
|      |               | Camden . London . WC1X 9NH                       |            |              |
|      | client        | Wicklow Projects                                 |            |              |
|      |               | for and on behalf of Loromah Estates             |            |              |
|      | job no . 074. | (3) stage . 1 type / place . 503 series / number |            | revision     |