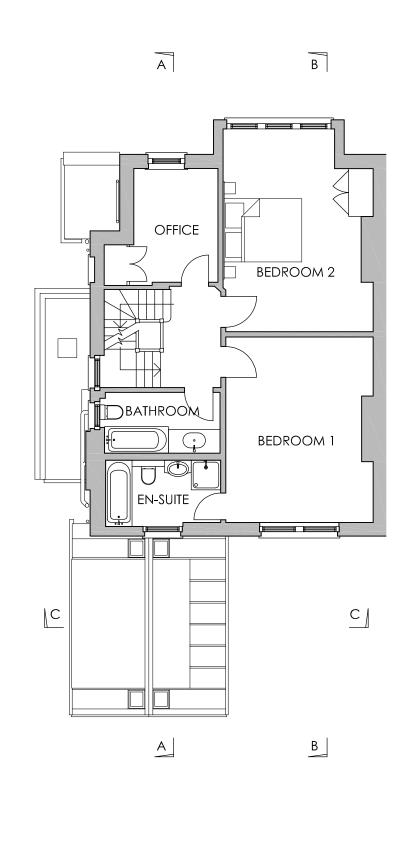

SECOND FLOOR <u>ROOF</u>

CLIENT: RICHARDSON & TREEN
ADDRESS: 3 BROOKFIELD PARK LONDON NW5 1ES
PROJECT PHASE: PLANNING
DRAWING TITLE: EXISTING PLANS (SECOND FLOOR & ROOF)
DATE & COMMENT: 12.08.2024
SCALE: 1:100 @ A3