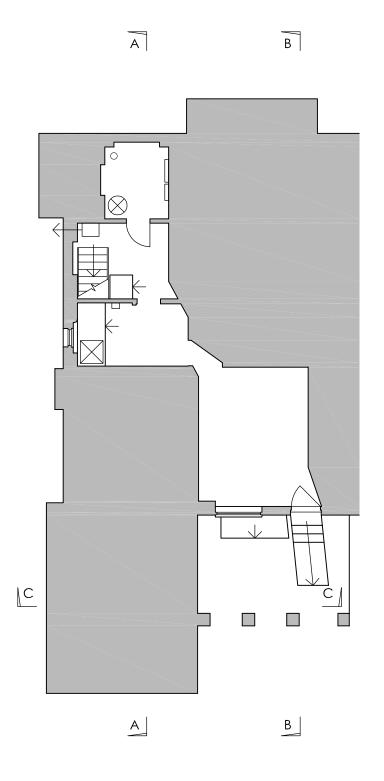

CLIENT: RICHARDSON & TREEN
ADDRESS: 3 BROOKFIELD PARK LONDON NW5 1ES
PROJECT PHASE: PLANNING
DRAWING TITLE: EXISTING PLANS (BASEMENT, GROUND & FIRST FLOOR)
DATE & COMMENT: 12.08.2024
SCALE: 1:100 @ A3