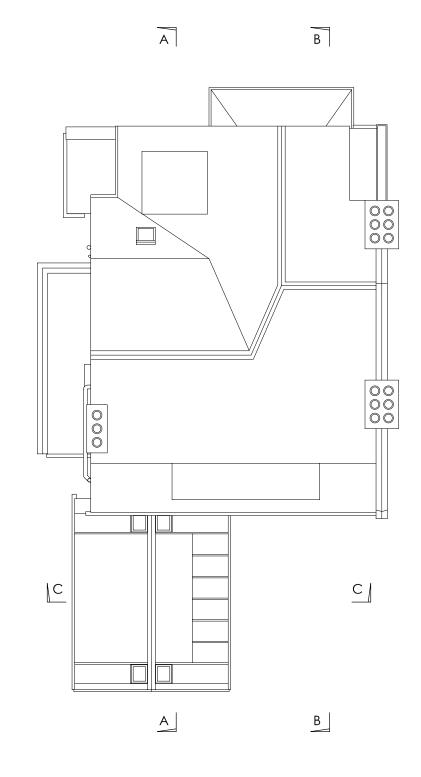

SECOND FLOOR <u>ROOF</u>

CLIENT: RICHARDSON & TREEN
ADDRESS: 3 BROOKFIELD PARK LONDON NW5 1ES
PROJECT PHASE: PLANNING
DRAWING TITLE: EXISTING PLANS (SECOND FLOOR & ROOF)
DATE & COMMENT: 12.08.2024
SCALE: 1:100 @ A3