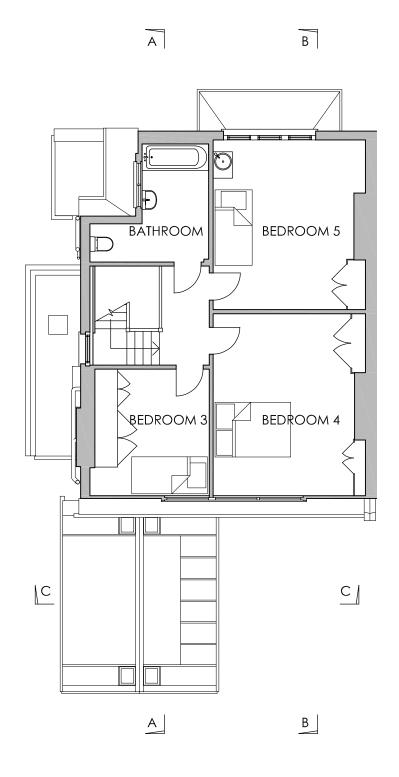

CLIENT: RICHARDSON & TREEN
ADDRESS: 3 BROOKFIELD PARK LONDON NW5 1ES
PROJECT PHASE: PLANNING
DRAWING TITLE: EXISTING PLANS (BASEMENT, GROUND & FIRST FLOOR)
DATE & COMMENT: 12.08.2024
SCALE: 1:100 @ A3