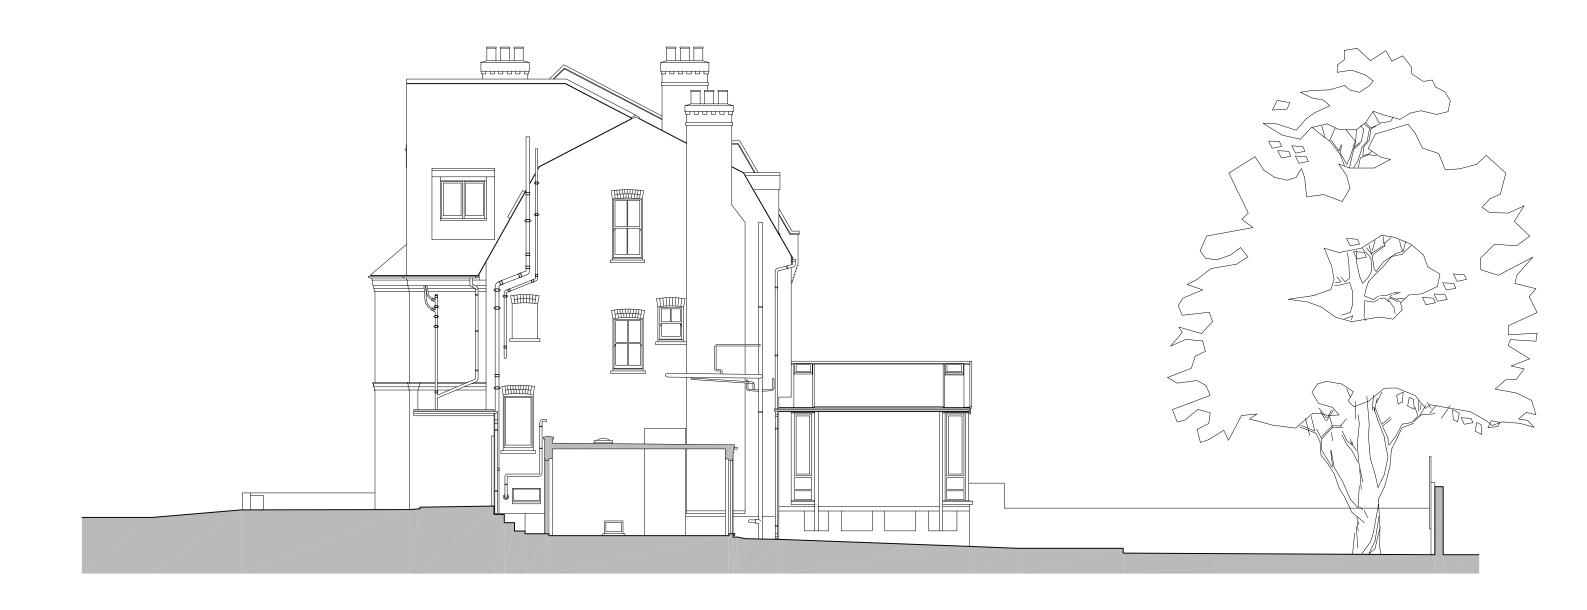

P-E-06

CLIENT: RICHARDSON & TREEN
ADDRESS: 3 BROOKFIELD PARK LONDON NW5 1ES
PROJECT PHASE: PLANNING
DRAWING TITLE: EXISTING ELEVATION OF SOUTH-EAST SIDE
DATE & COMMENT: 12.08.2024
SCALE: 1:100 @ A3

CLIENT: RICHARDSON & TREEN
ADDRESS: 3 BROOKFIELD PARK LONDON NW5 1ES
PROJECT PHASE: PLANNING
DRAWING TITLE: EXISTING ELEVATION OF NORTH-WEST SIDE
DATE & COMMENT: 12.08.2024
SCALE: 1:100 @ A3