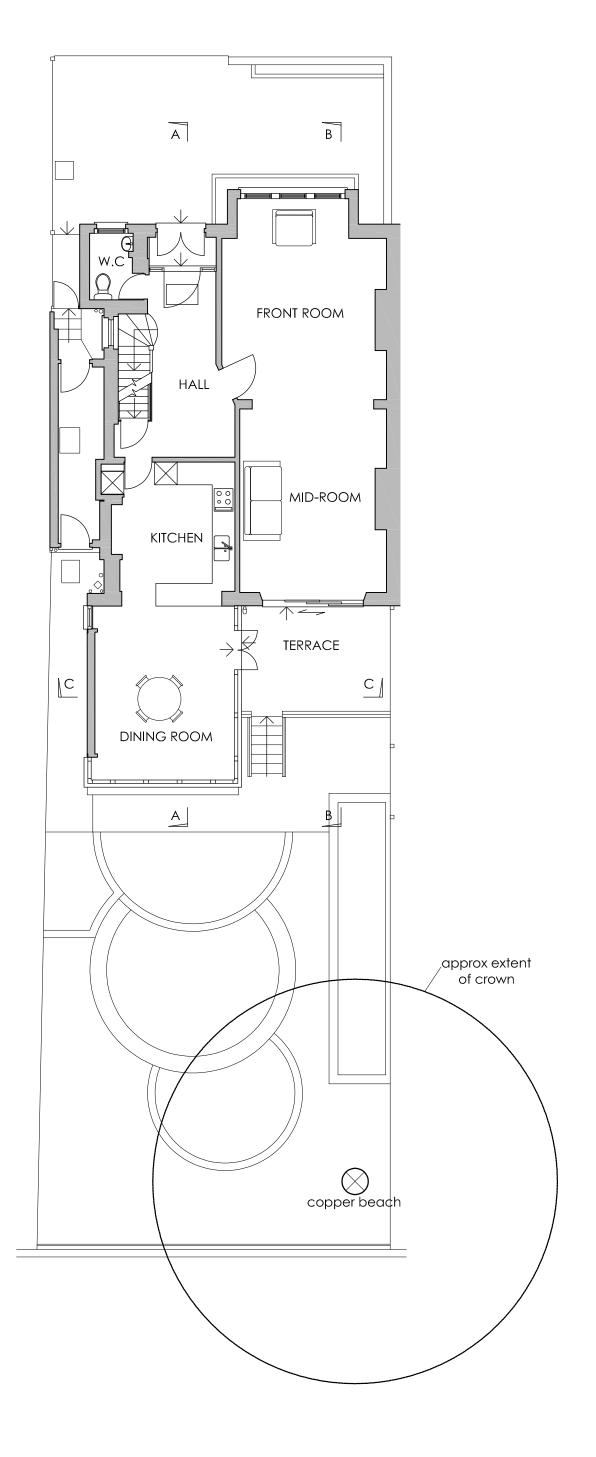

CLIENT: RICHARDSON & TREEN
ADDRESS: 3 BROOKFIELD PARK, LONDON NW5 1ES
PROJECT PHASE: PLANNING
DRAWING TITLE: TREE LOCATION
DATE & COMMENT: 12.08.2023 SCALE: 1:1 @ A3

P-E-08

DRAWING: