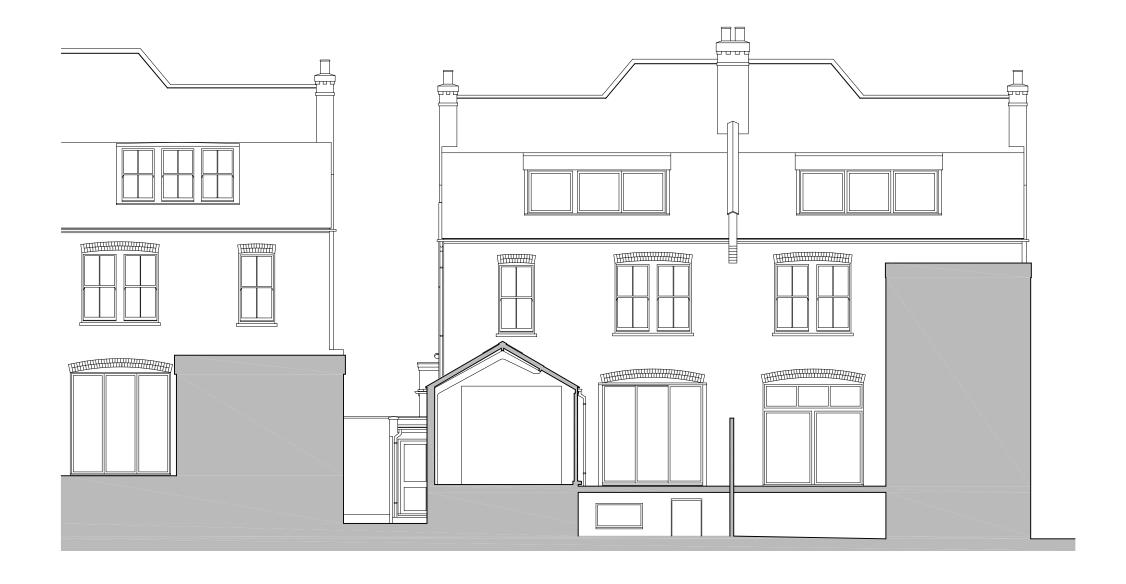

DRAWING: P-E-04

CLIENT: RICHARDSON & TREEN
ADDRESS: 3 BROOKFIELD PARK LONDON NW5 1ES
PROJECT PHASE: PLANNING
DRAWING TITLE: EXISTING ELEVATION OF BACK
DATE & COMMENT: 12.08.2024
SCALE: 1:100 @ A3

DASHED LINE SHOWS TOP OF EXISTING GARDEN FENCE