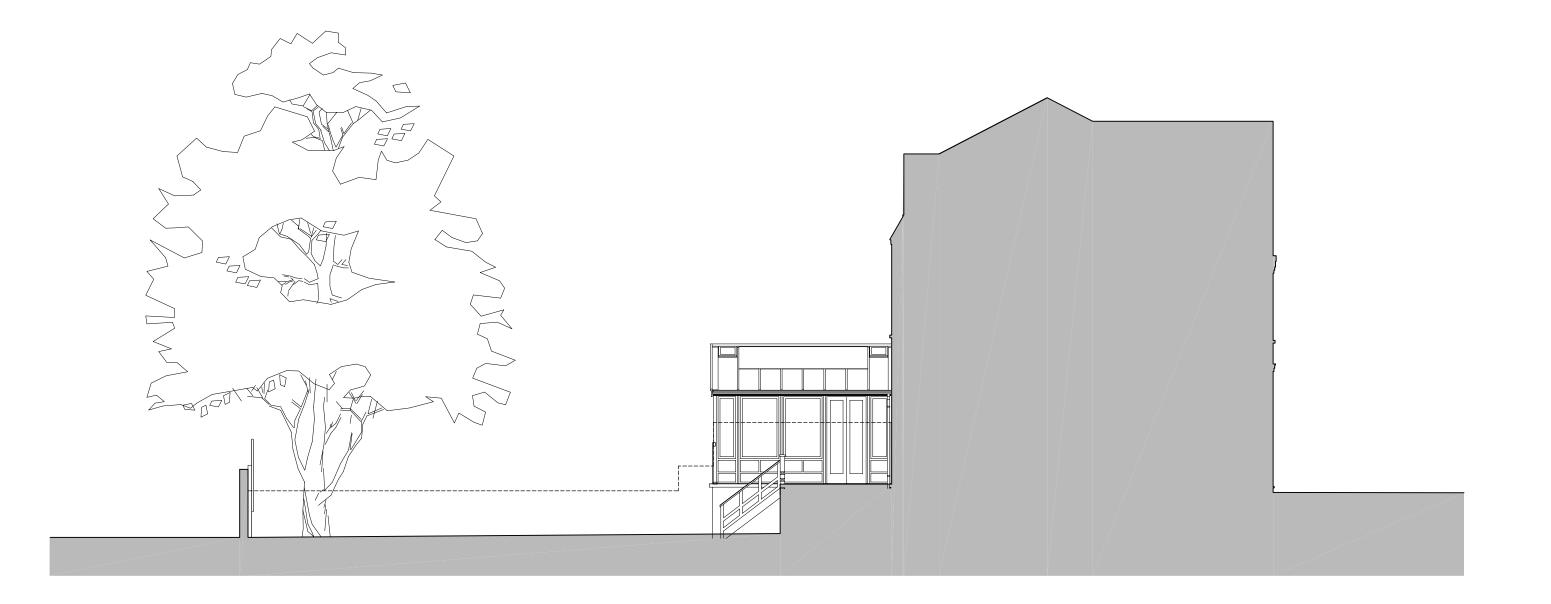

DRAWING: P-E-04

CLIENT: RICHARDSON & TREEN
ADDRESS: 3 BROOKFIELD PARK LONDON NW5 1ES
PROJECT PHASE: PLANNING
DRAWING TITLE: EXISTING ELEVATION OF BACK
DATE & COMMENT: 12.08.2024
SCALE: 1:100 @ A3

DASHED LINE SHOWS TOP OF EXISTING GARDEN FENCE