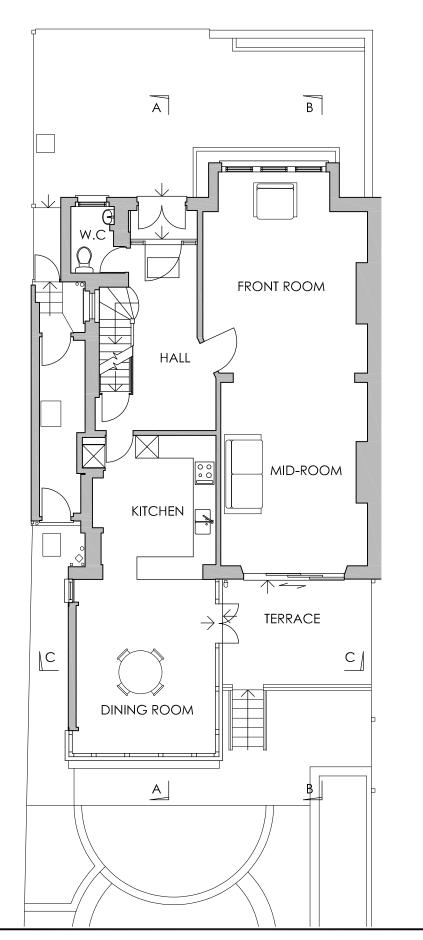

CLIENT: RICHARDSON & TREEN
ADDRESS: 3 BROOKFIELD PARK LONDON NW5 1ES
PROJECT PHASE: PLANNING
DRAWING TITLE: EXISTING PLANS (BASEMENT, GROUND & FIRST FLOOR)
DATE & COMMENT: 12.08.2024
SCALE: 1:100 @ A3