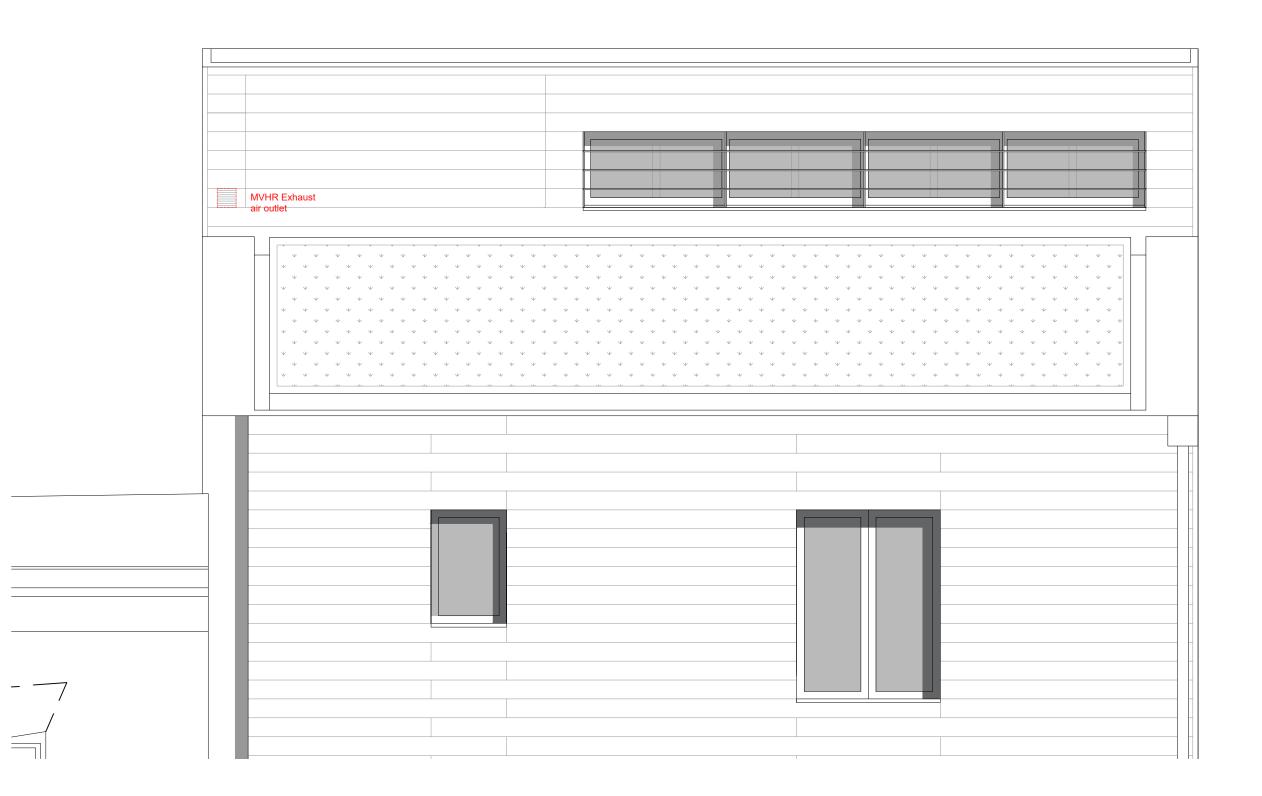

## 152 Royal College Street

Project Number 101 Drawing Number 551

07 August, 2024

Roof & Lantern - Ventilation Location

Scale 1:10

Author MB
Checked by HS
Rev. a
Date 07/08/2024

Description -

Elevation of the lantern showing the MVHR vent location.