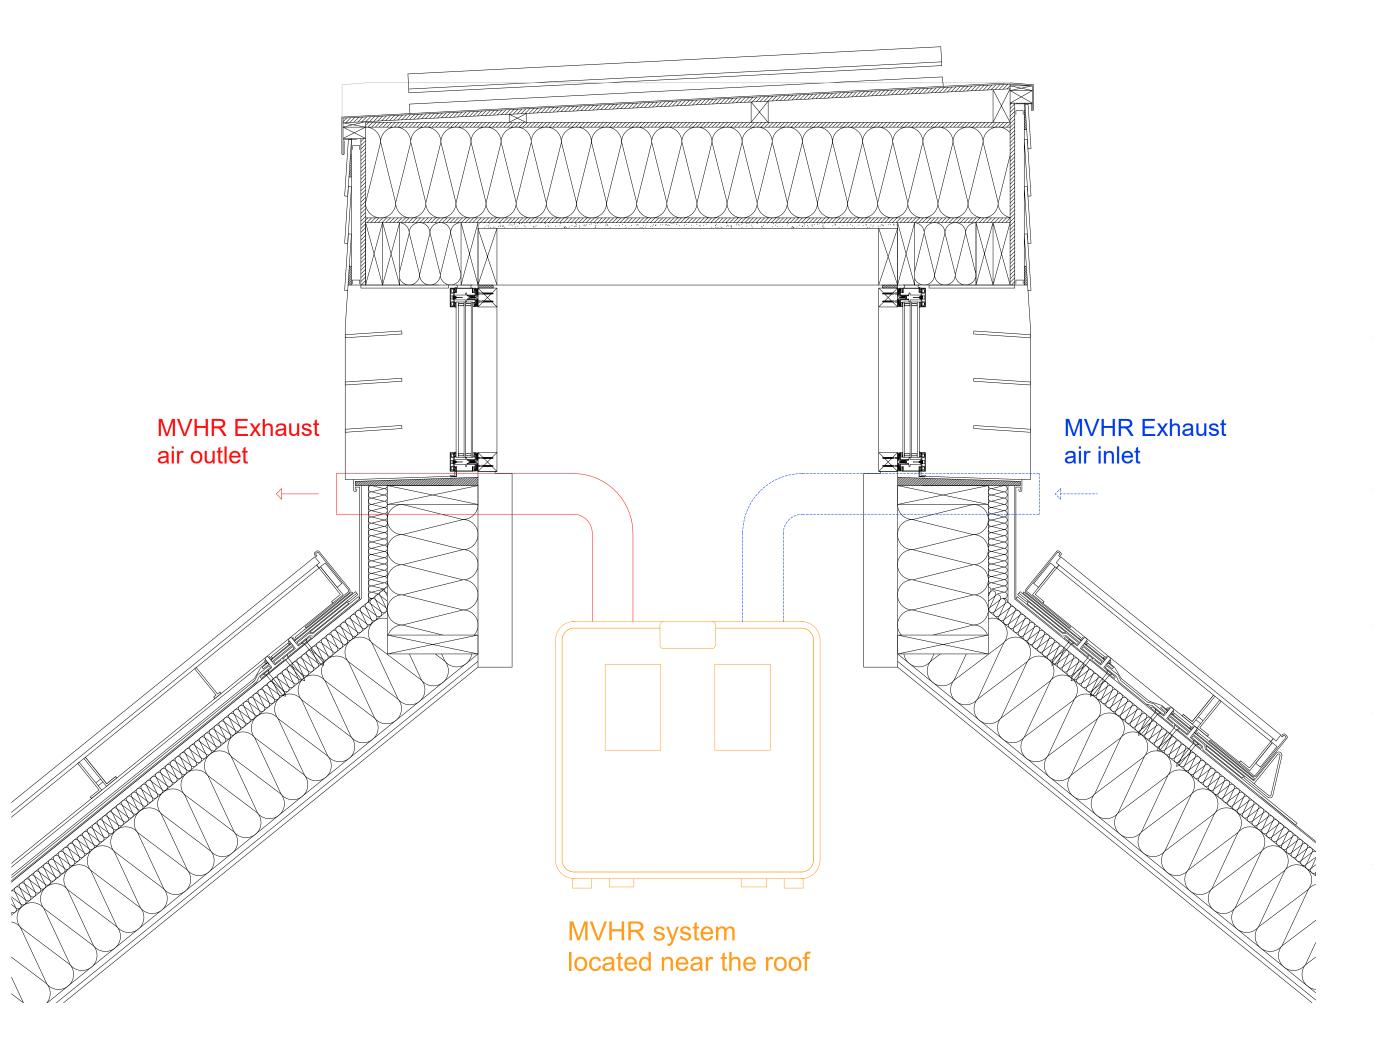

Lantern section showing the ventilation points

Gate House, 1 Smugglers Yard London, W12 8HU, United Kingdom +44 (0) 797 313 1882 +44 (0) 208 749 0794 mail@henningstummelarchitects.com www.henningstummelarchitects.com