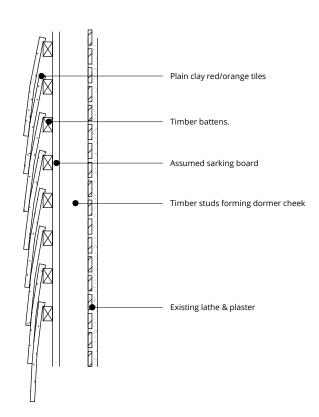

WT-01\_Reburbished Exist. Dormer Cheek\_0.36

This drawing is protected under Copyright and at no time should any portion of this drawing be reproduced or copied without the permission of the Architect (Design Copyright Act 1968)
This drawing must not be used for purposes other than that

This drawing must not be used for purposes other than that for which it was provided. It is supplied without liability for any errors or omissions.

errors or omissions.

Drawings only to be scaled for planning application purposes, all dimensions to be checked on site. All drawings subject to Statutory Authority Approval.

## Notes:





**Existing & Prop. Wall Types** 

1:10

11/19/21

2320-PL-250