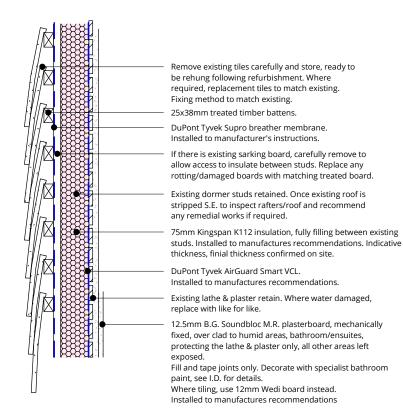

WT-01\_Reburbished Exist. Dormer Cheek\_0.36

This drawing is protected under Copyright and at no time should any portion of this drawing be reproduced or copied without the permission of the Architect (Design Copyright Act 1968)
This drawing must not be used for purposes other than that

This drawing must not be used for purposes other than that for which it was provided. It is supplied without liability for any errors or omissions.

errors or omissions.

Drawings only to be scaled for planning application purposes, all dimensions to be checked on site. All drawings subject to Statutory Authority Approval.

## Notes:





**Existing & Prop. Wall Types** 

1:10

11/19/21

2320-PL-250