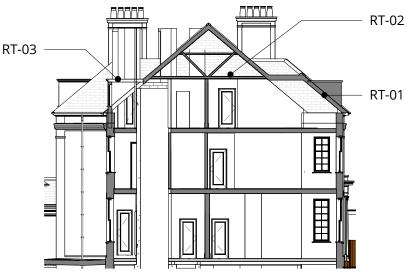

**Section Key** 1:200

## **RT-01\_Exist.** Main Pitched Roof 1:10

## **RT-02\_Exist.** Main Pitched Roof Ceiling/Loft 1:10

# **RT-03\_Existing Dormer Roof.**

This drawing is protected under Copyright and at no time should any portion of this drawing be reproduced or copied without the permission of the Architect (Design Copyright Act 1968) This drawing must not be used for purposes other than that