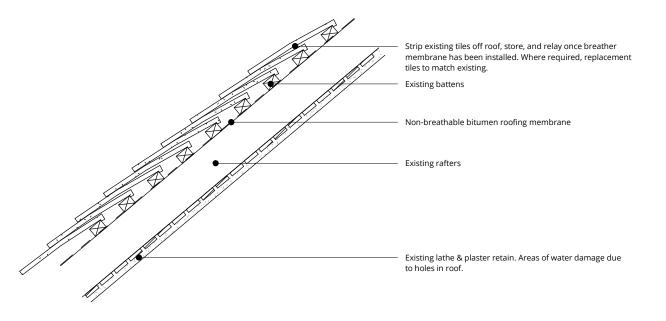

**Section Key** 1:200

## **RT-01\_Exist.** Main Pitched Roof 1:10



## **RT-02\_Exist.** Main Pitched Roof Ceiling/Loft 1:10



# **RT-03\_Existing Dormer Roof.**

This drawing is protected under Copyright and at no time should any portion of this drawing be reproduced or copied without the permission of the Architect (Design Copyright Act 1968) This drawing must not be used for purposes other than that

for which it was provided. It is supplied without liability for any errors or omissions

errors or omissions. Drawings only to be scaled for planning application purposes, all dimensions to be checked on site. All drawings subject to Statutory Authority Approval.

### Notes: