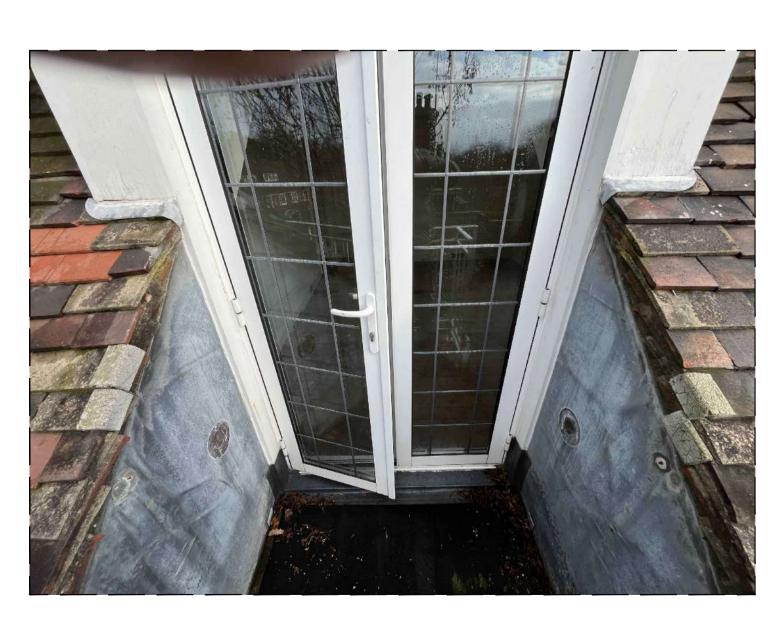

Image 1 - View of dormer windows and roof

Image 2 - View of existing Roof from the terrace at 2nd floor

Image 3 - View of terrace 2nd roof edges

Image 4 - View of state of felt & clay roof

Image 5 - View door dormer Roof detail at 2nd floor