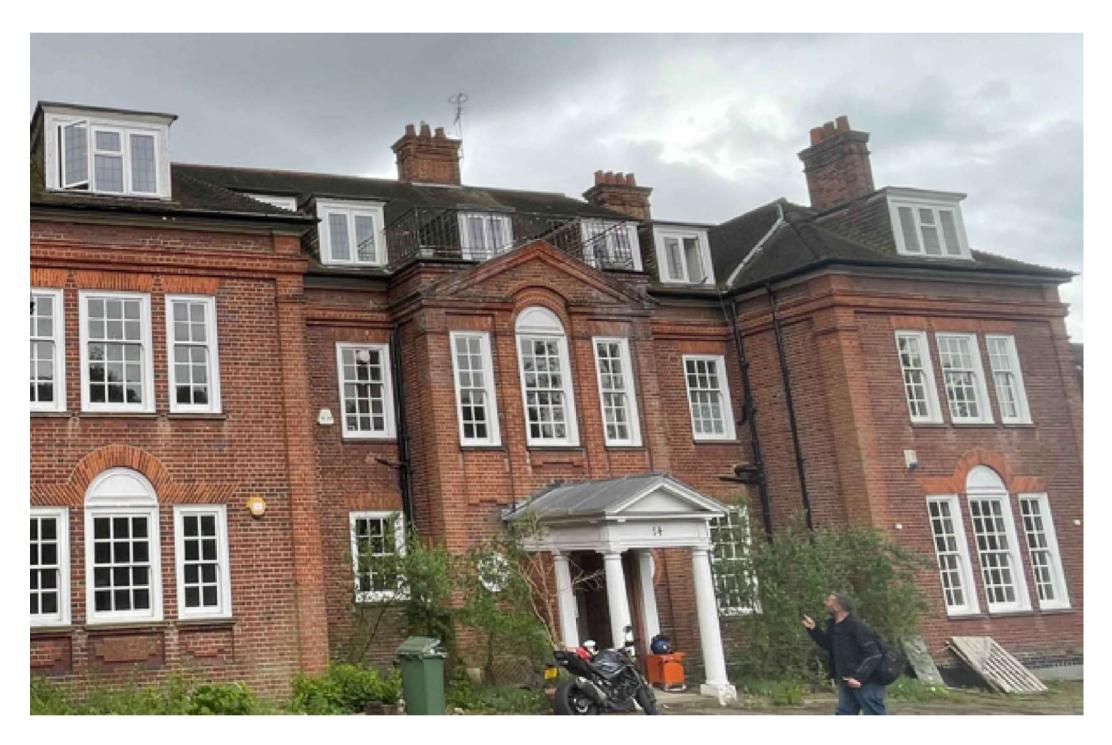

Image 1 - View of front roof

Image 2 - View of existing Roof from the terrace at 2nd floor

Image 3 - General front view of the main house roof

Image 4 - View of 2nd floor ceiling damages from roof leaks

3