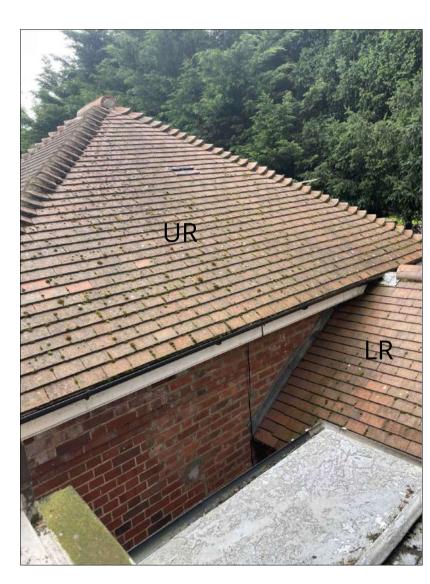

Image 1 - Rear View of existing rear coach Roof

Image 3 - View of rear coach house roofs junctions

Image 5 - Front View of existing coach house Roof

Image 2 - Side View of existing Coach House

Image 4 - View of rear coach house roofs junctions