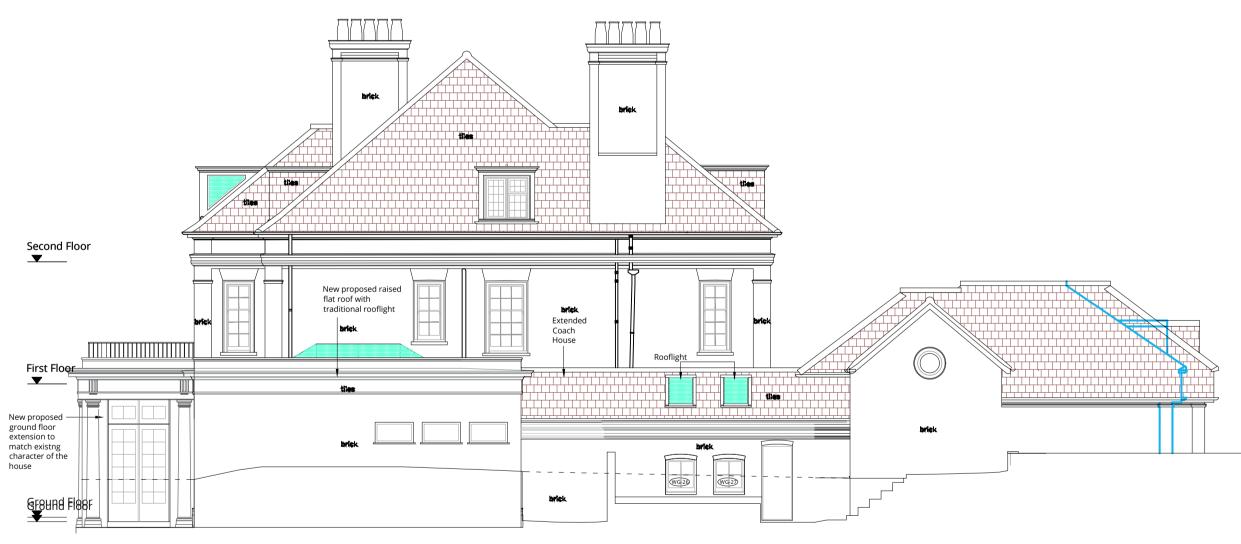

Proposed front Elevation Roof finishes - Scale 1:100

Proposed Side Elevation (North facing) Roof finishes - Scale 1:100

Note : existing.

Proposed front Elevation Roof finishes - Scale 1:100

Proposed Side Elevation (South facing) Roof finishes - Scale 1:100

#### **KEY COLORS PROPOSED**

## Salvaged existing Tiles to main & rear hip roofs with bonnet hips roof tile

#### Proposed new Lead roof & flashing finishes

#### See separate planning approval ref:2020/0699/P & 2013/6912/P