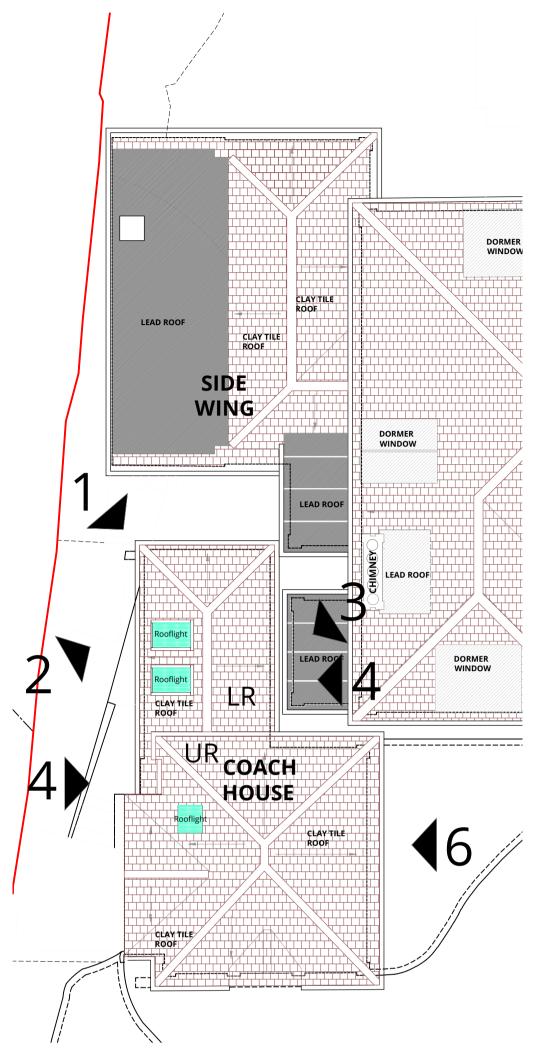

Image 1 - View of existing extension Roof from the rear garden

Image 2 - View of existing extension Roof from the rear garden

Image 4 - Roof View of existing Roof detail

Image 5 - Side view of existing extension Roof

Key photo views - scale 1:100

Image 6 - Side View of existing extension & rear coach house Roofs

London 16 Lambton Place Notting Hill London W11 2SH T +44 (0)20 7229 3125

Oxford Chandos Yard 83 Bicester Road Long Crendon HP18 9EE T +44 (0)1844 203310