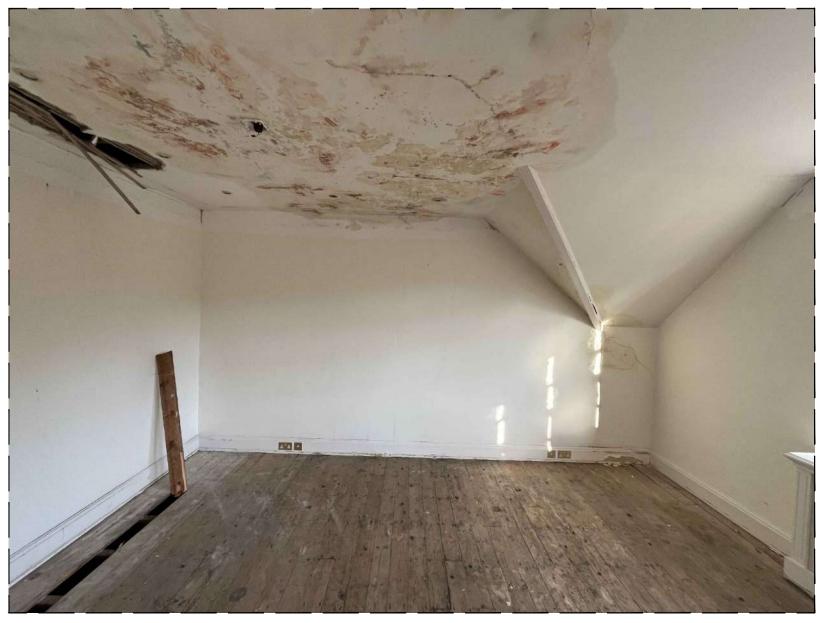

Image 1 - View of front roof

Image 2 - View of existing Roof from the terrace at 2nd floor

Image 3 - General front view of the main house roof

Image 4 - View of 2nd floor ceiling damages from roof leaks

3