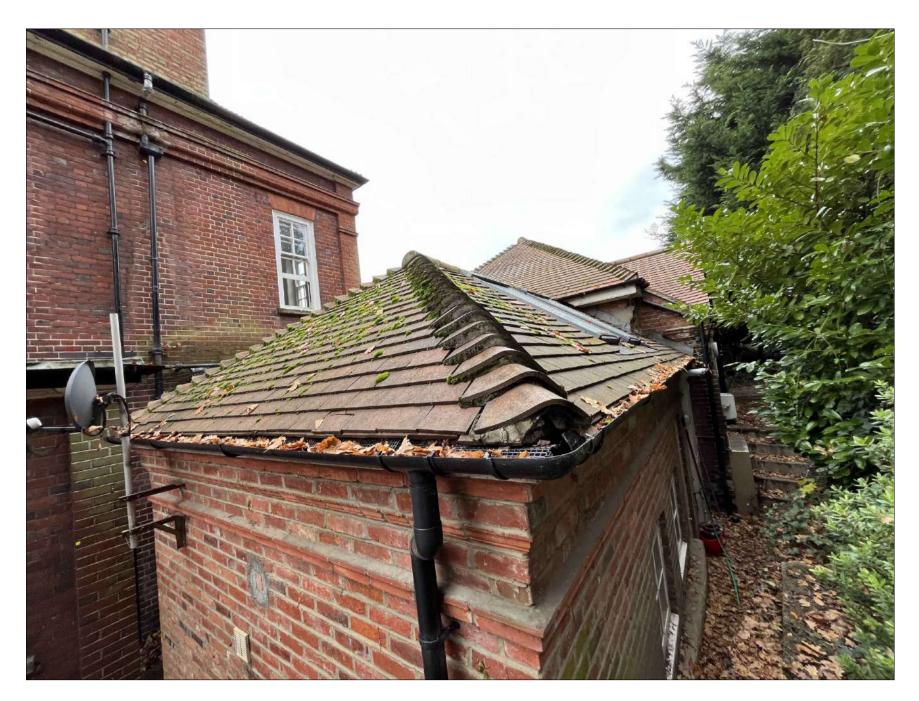

Image 1 - Rear View of existing rear coach Roof

Image 3 - View of rear coach house roofs junctions

Image 5 - Front View of existing coach house Roof

Image 2 - Side View of existing Coach House

Image 4 - View of rear coach house roofs junctions