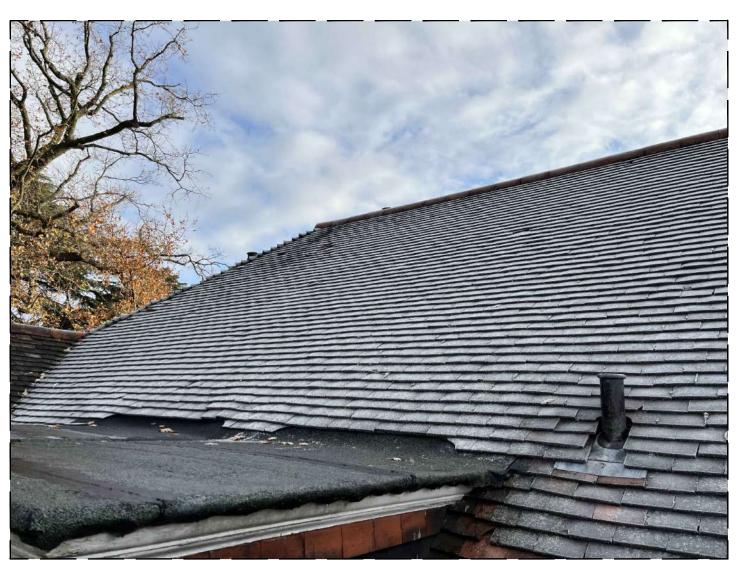

Image 1 - View of dormer windows and roof

Image 2 - View of existing Roof from the terrace at 2nd floor

Image 3 - View of terrace 2nd roof edges

Image 4 - View of state of felt & clay roof

Image 5 - View door dormer Roof detail at 2nd floor

Image 6 & 7 - View of existing Roof Clay tiles conditions

Key photo views - scale 1:100

London 16 Lambton Place Notting Hill London W11 2SH T +44 (0)20 7229 3125

Oxford Chandos Yard 83 Bicester Road Long Crendon HP18 9EE T +44 (0)1844 203310