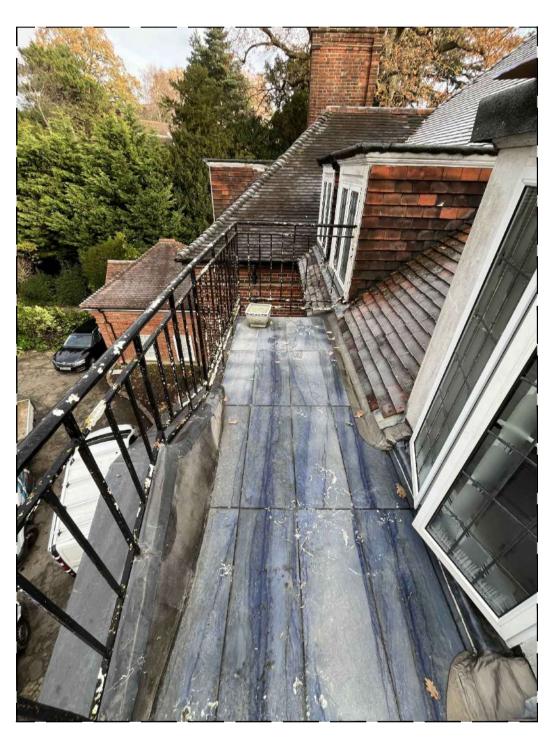

Image 1 - View of dormer windows and roof

Image 2 - View of existing Roof from the terrace at 2nd floor

Image 3 - View of terrace 2nd roof edges

Image 4 - View of state of felt & clay roof

Image 5 - View door dormer Roof detail at 2nd floor

Image 6 & 7 - View of existing Roof Clay tiles conditions

Key photo views - scale 1:100

London 16 Lambton Place Notting Hill London W11 2SH T +44 (0)20 7229 3125

Oxford Chandos Yard 83 Bicester Road Long Crendon HP18 9EE T +44 (0)1844 203310