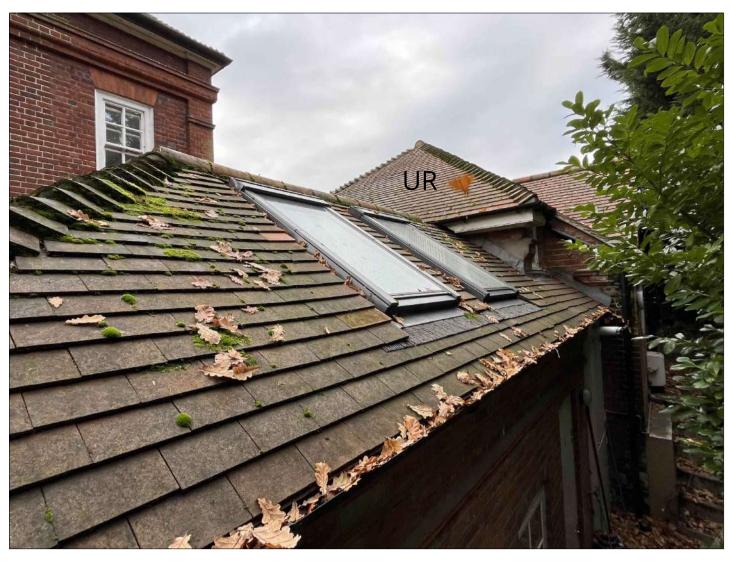

Image 1 - View of dormer windows and roof

Image 2 - View of existing Roof from the terrace at 2nd floor

Image 3 - View of terrace 2nd roof edges

Image 4 - View of state of felt & clay roof

Image 5 - View door dormer Roof detail at 2nd floor

Image 6 & 7 - View of existing Roof Clay tiles conditions

Key photo views - scale 1:100

London 16 Lambton Place Notting Hill London W11 2SH T +44 (0)20 7229 3125

Oxford Chandos Yard 83 Bicester Road Long Crendon HP18 9EE T +44 (0)1844 203310