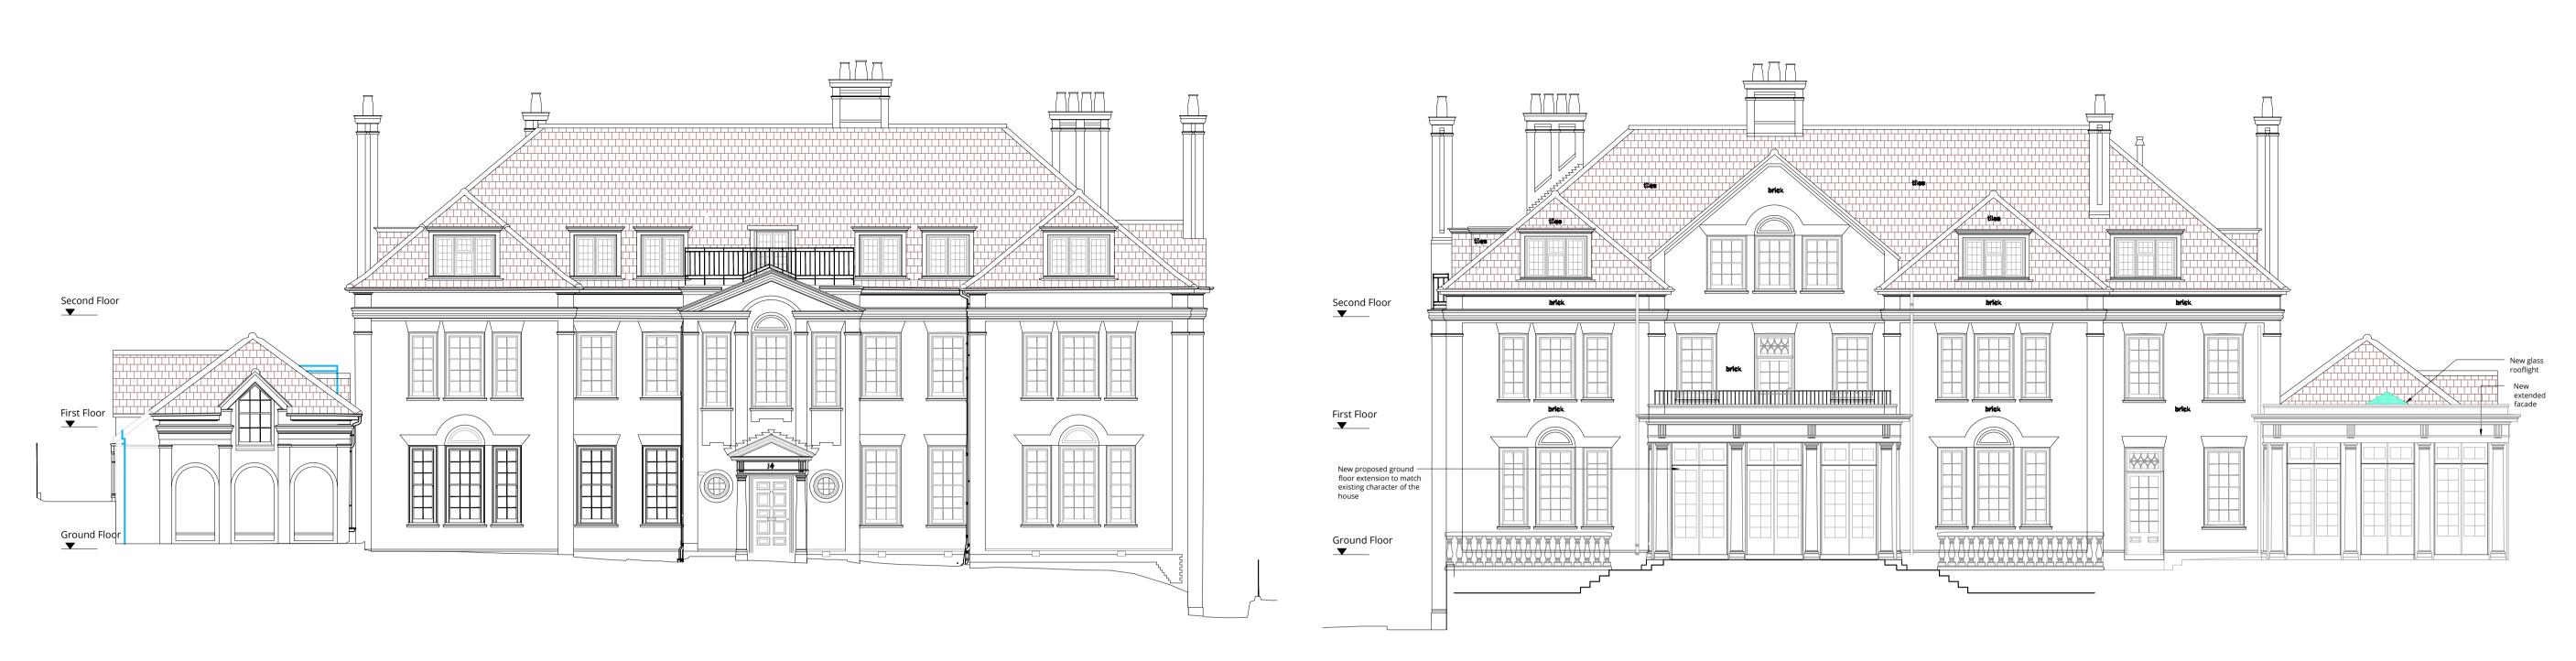

Existing front Elevation - Scale 1:100

Existing Side Elevation (North facing) - Scale 1:100

Existing Felt roof finish

Existing Lead

E

**Existing Glazing** 

Existing front Elevation - Scale 1:100

Existing Clay Tiles to main & rear hip roofs with bonnet hips roof tile

#### Drawing Title External Elevations Existing Roof Finishes Status

Proposed front Elevation Roof finishes - Scale 1:100

Proposed Side Elevation (North facing) Roof finishes - Scale 1:100

Note : existing.

Proposed front Elevation Roof finishes - Scale 1:100

Proposed Side Elevation (South facing) Roof finishes - Scale 1:100