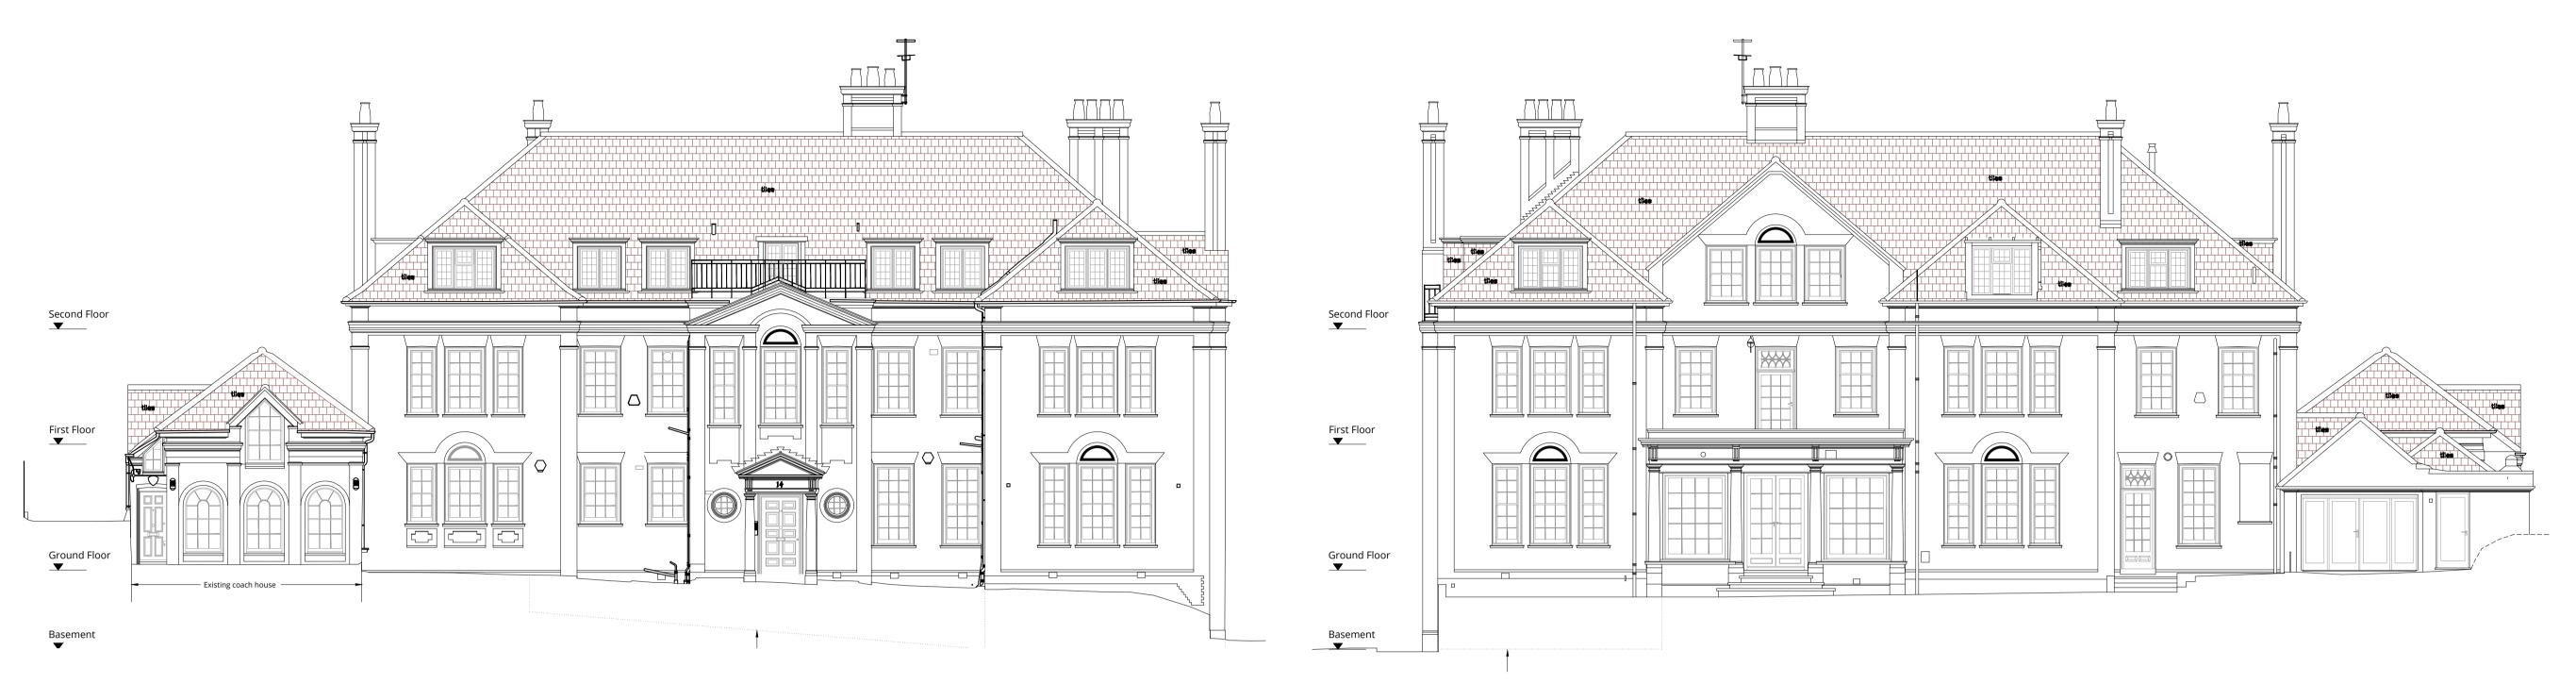

Existing front Elevation - Scale 1:100

Existing Side Elevation (North facing) - Scale 1:100

Existing Felt roof finish

Existing Lead

E

**Existing Glazing** 

Existing front Elevation - Scale 1:100

Existing Clay Tiles to main & rear hip roofs with bonnet hips roof tile