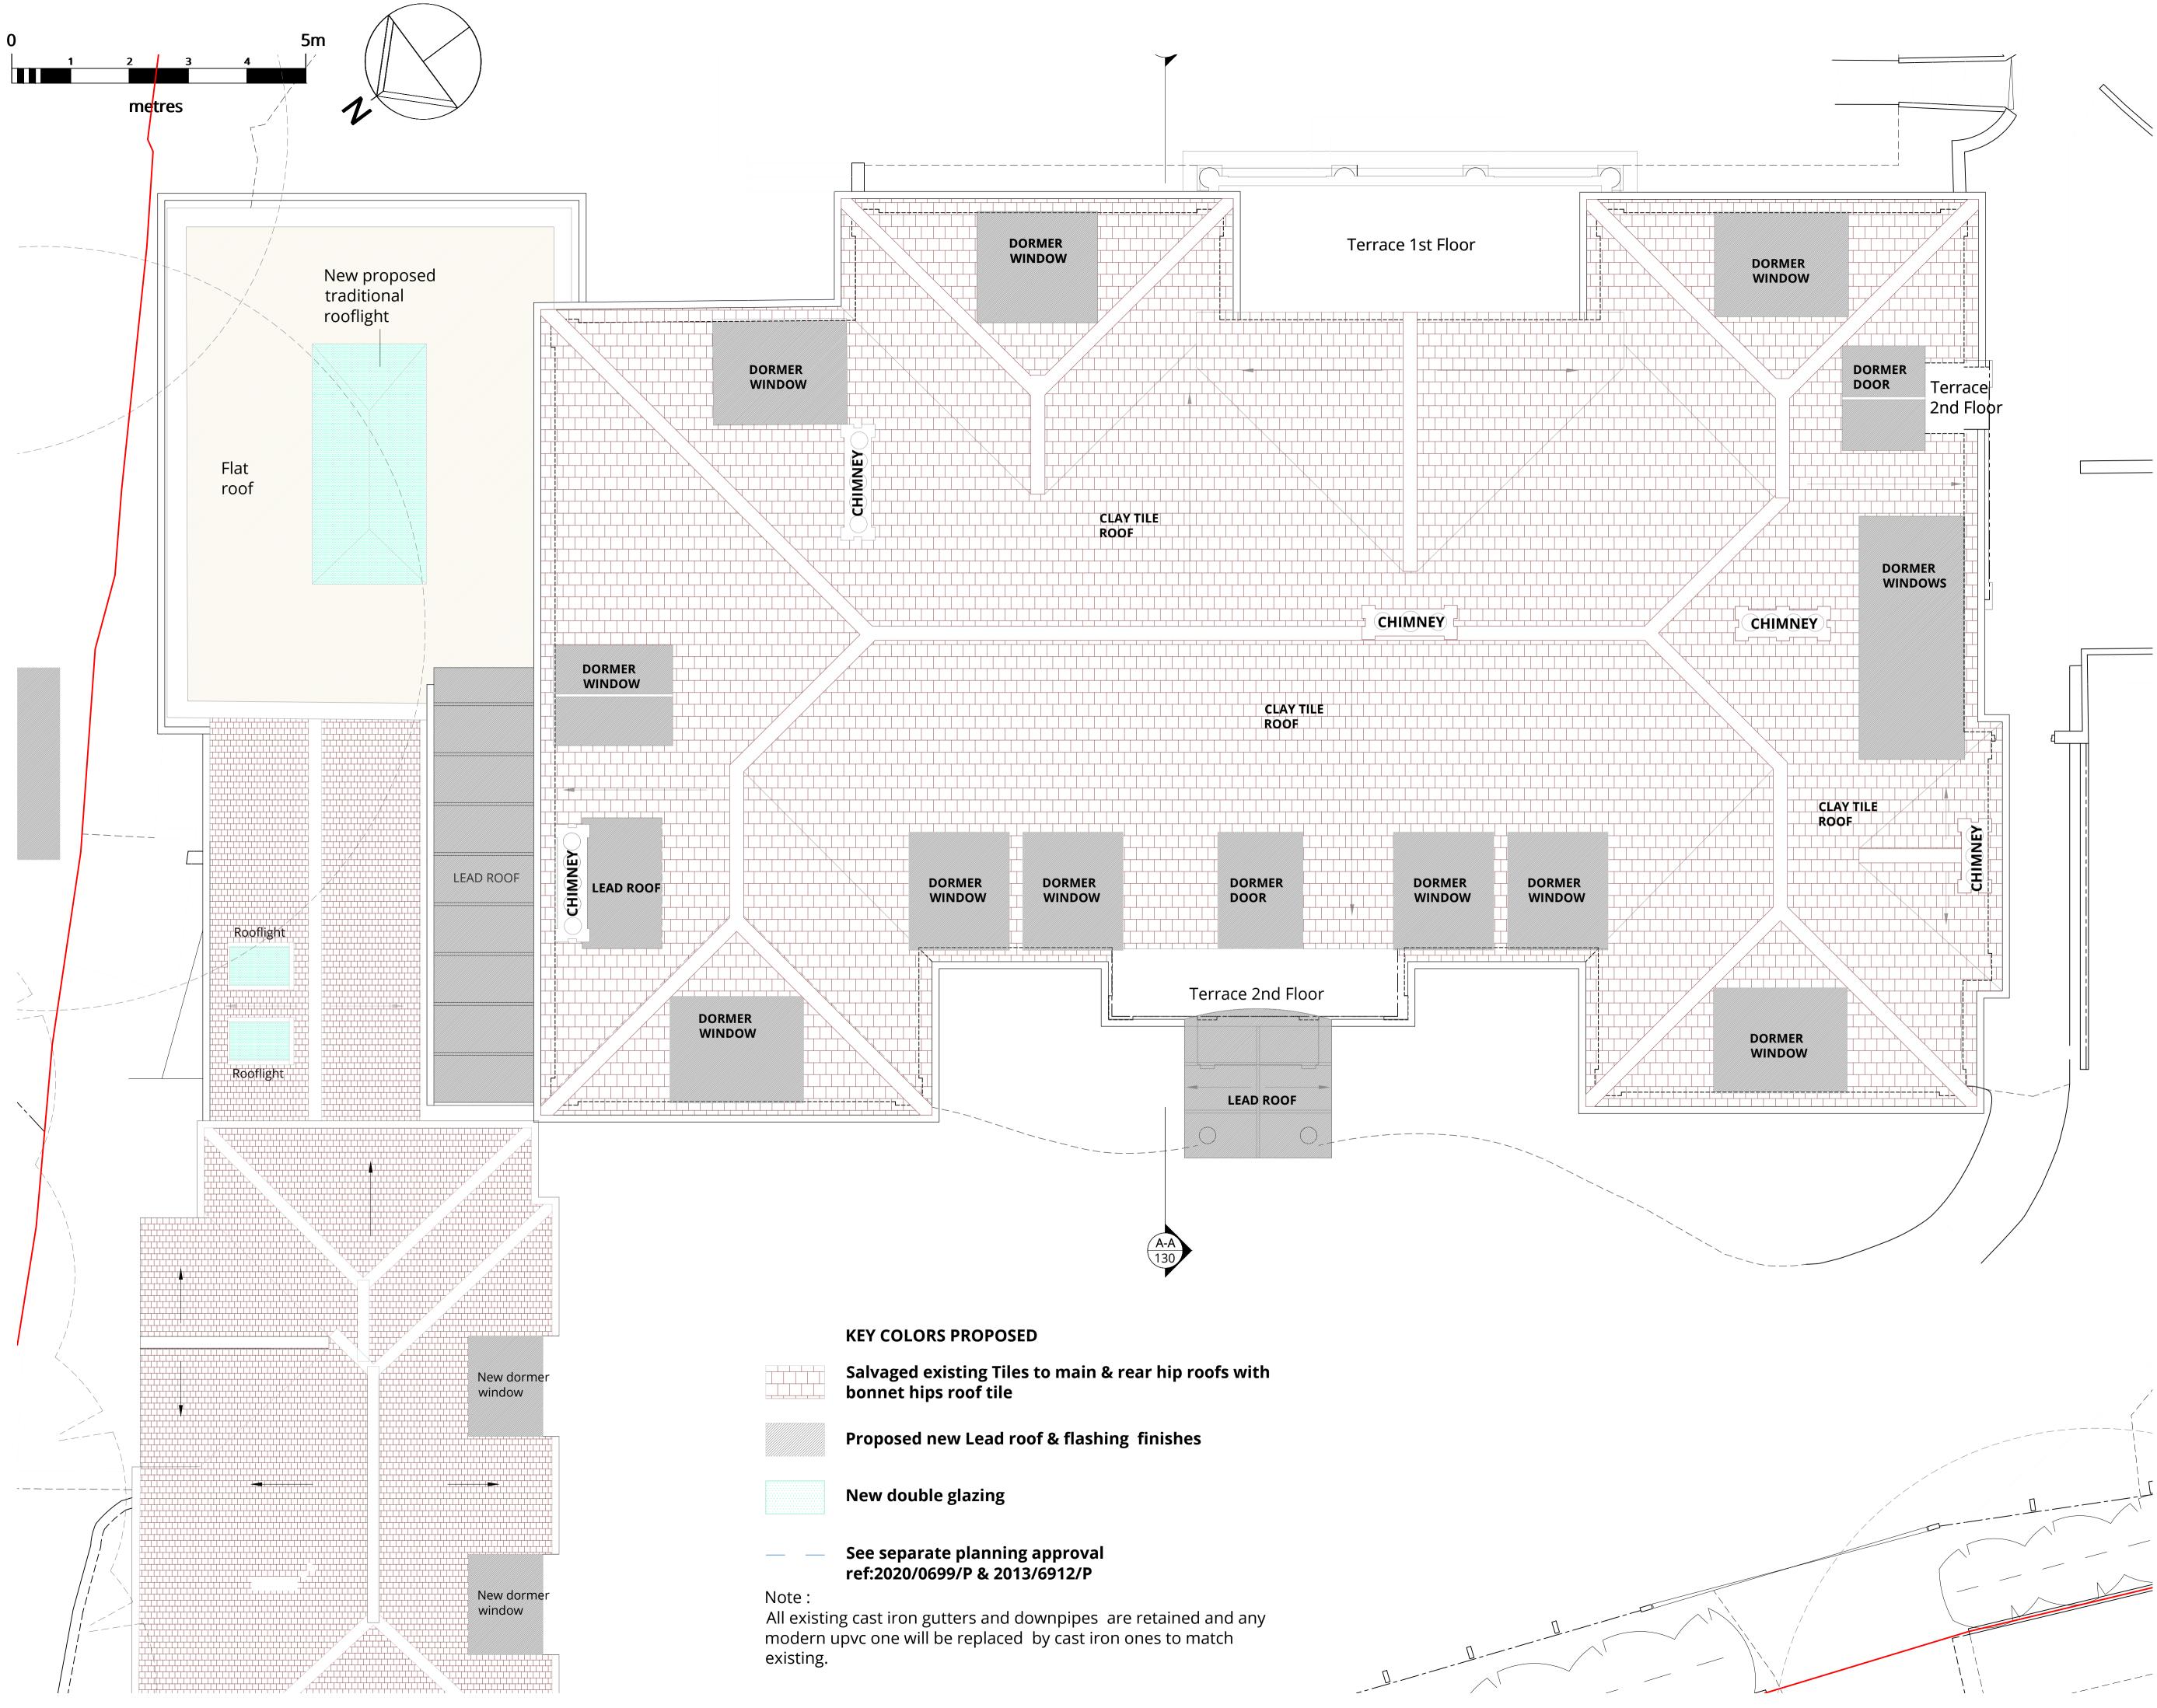

14 Templewood Avenue, NW3

Drawing Title Proposed Roof Plan Finishes Status

| Planning    |            |          |      |
|-------------|------------|----------|------|
| Drawn by    | Checked by | Scale    |      |
| ID          | EW         | 1:50     | @ A1 |
| Project No. | Work Stage | Dwg. No. | Rev. |
| 2320 -      | PL -       | 238      | - A  |

#### **KEY COLORS PROPOSED**

## Salvaged existing Tiles to main & rear hip roofs with bonnet hips roof tile

#### Proposed new Lead roof & flashing finishes

#### See separate planning approval ref:2020/0699/P & 2013/6912/P