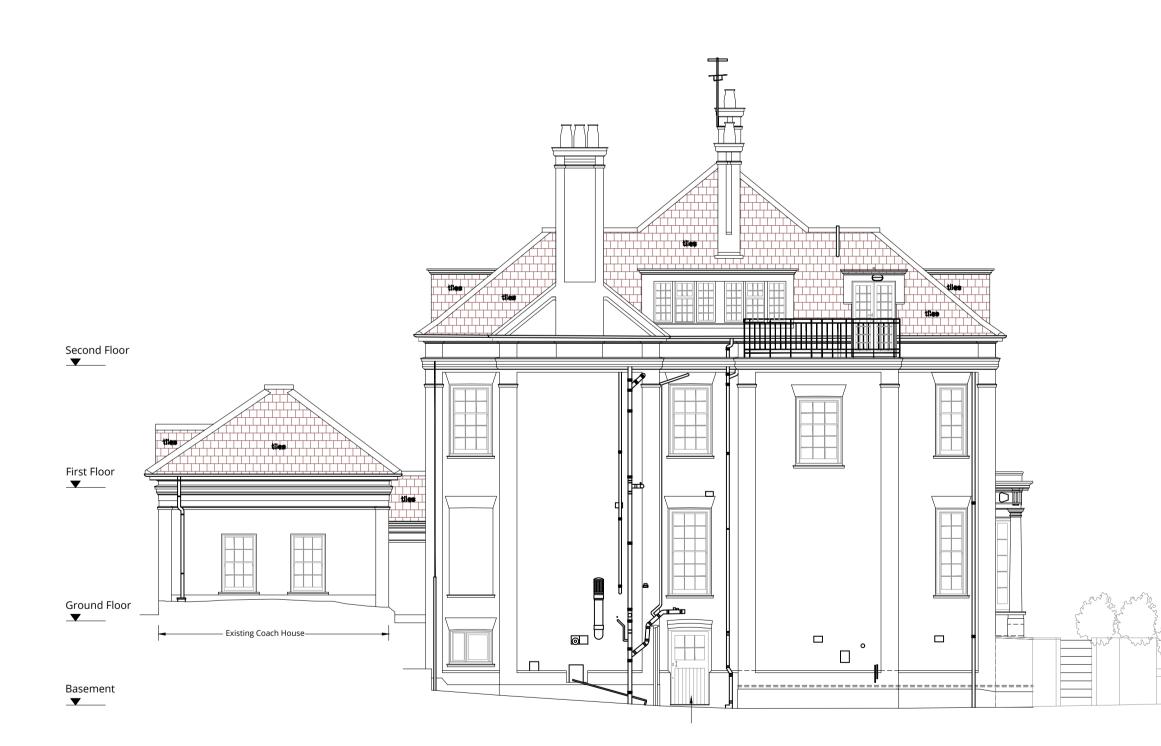

Existing front Elevation - Scale 1:100

Existing Side Elevation (North facing) - Scale 1:100

Existing Felt roof finish

Existing Lead

E

**Existing Glazing** 

Existing front Elevation - Scale 1:100

Existing Clay Tiles to main & rear hip roofs with bonnet hips roof tile