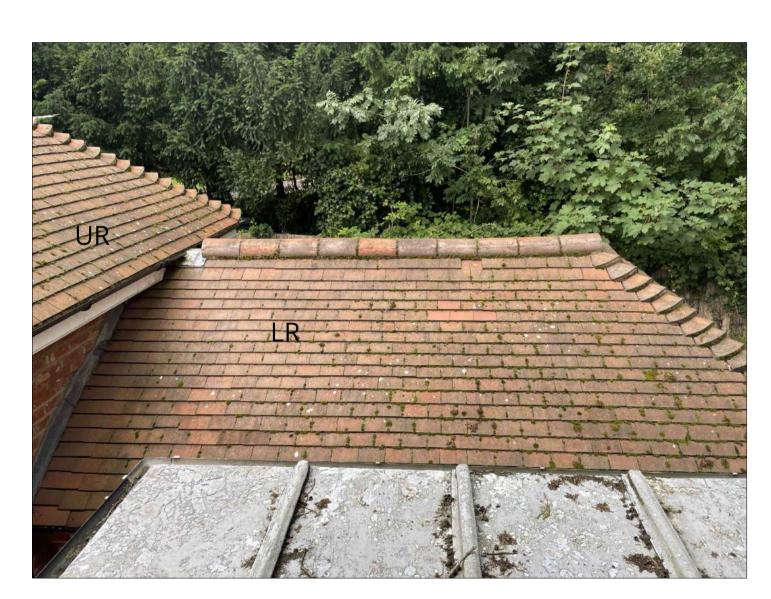

Image 1 - Rear View of existing rear coach Roof

Image 3 - View of rear coach house roofs junctions

Image 5 - Front View of existing coach house Roof

Image 2 - Side View of existing Coach House

Image 4 - View of rear coach house roofs junctions