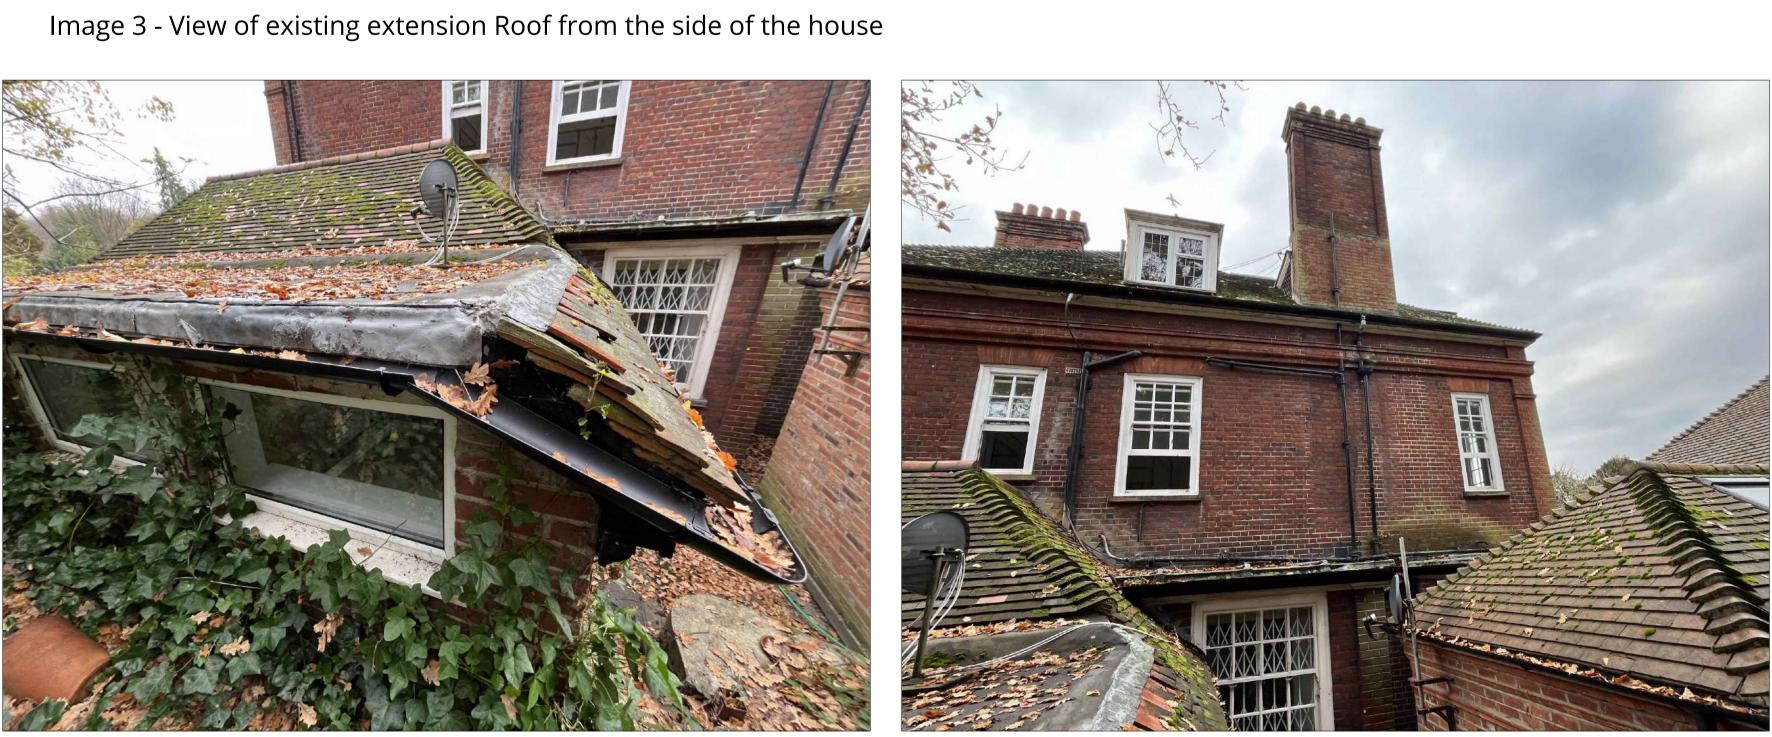

Image 1 - Rear View of existing rear coach Roof

Image 3 - View of rear coach house roofs junctions

Image 5 - Front View of existing coach house Roof

Image 2 - Side View of existing Coach House

Image 4 - View of rear coach house roofs junctions