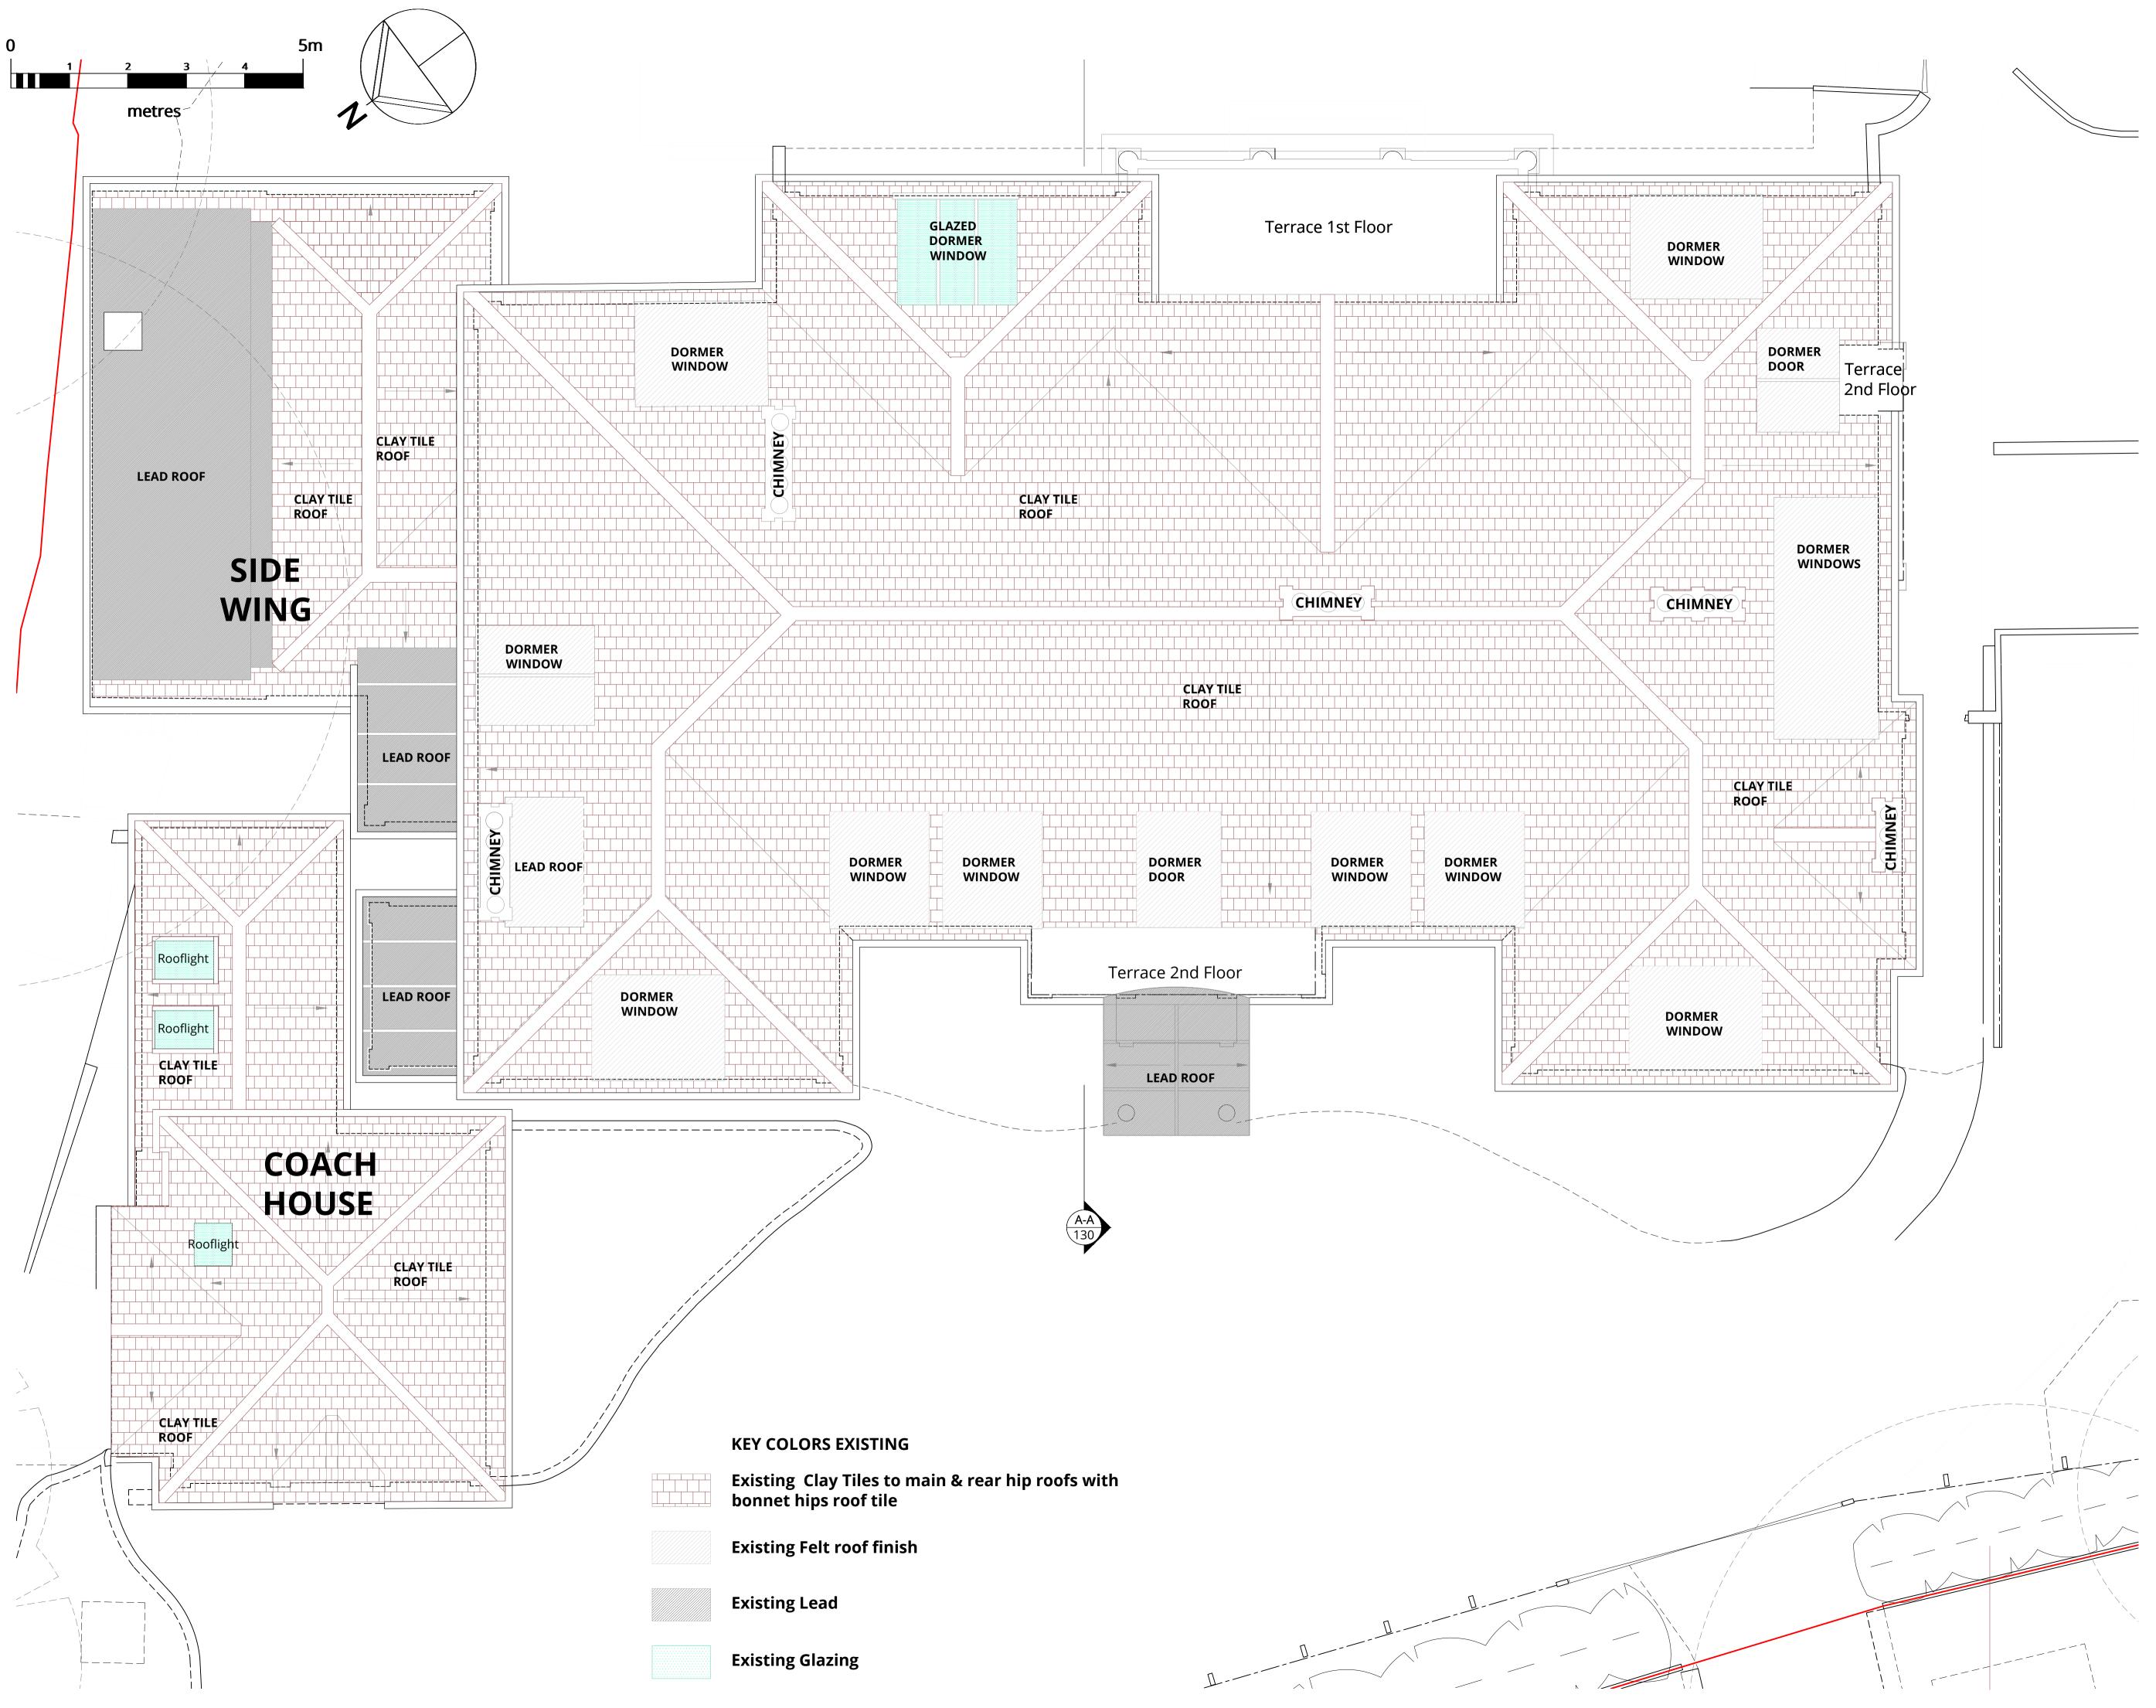

05.08.24 23.07.24 Revised issue А 0 First issue. Date Rev. Description Project Title

14 Templewood Avenue, NW3

| Drawing Title<br>Existing Roof Plan<br>Finishes |
|-------------------------------------------------|
| Status                                          |

| Planning    |            |          |      |
|-------------|------------|----------|------|
| Drawn by    | Checked by | Scale    |      |
| ID          | EW         | 1:50     | @ A1 |
| Project No. | Work Stage | Dwg. No. | Rev. |
| 2320 -      | PL -       | 230      | - A  |

Existing Clay Tiles to main & rear hip roofs with oonnet hips roof tile **Existing Felt roof finish** 

Existing Lead

**Existing Glazing** 

A Revised issue0 First issue. 05.08.24 23.07.24 Date Rev. Description Project Title