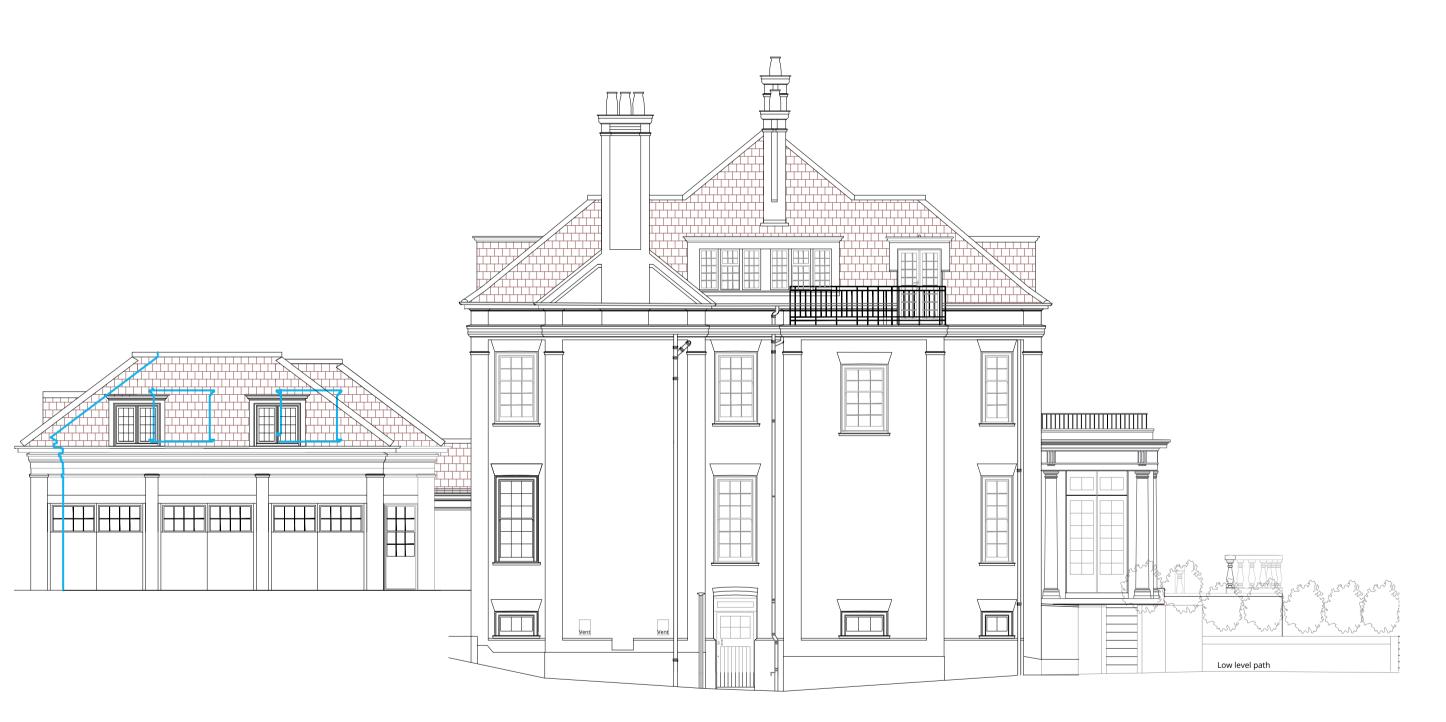

Existing front Elevation - Scale 1:100

Existing Side Elevation (North facing) - Scale 1:100

Existing Felt roof finish

Existing Lead

E

**Existing Glazing** 

Existing front Elevation - Scale 1:100

Existing Clay Tiles to main & rear hip roofs with bonnet hips roof tile

#### Drawing Title External Elevations Existing Roof Finishes Status