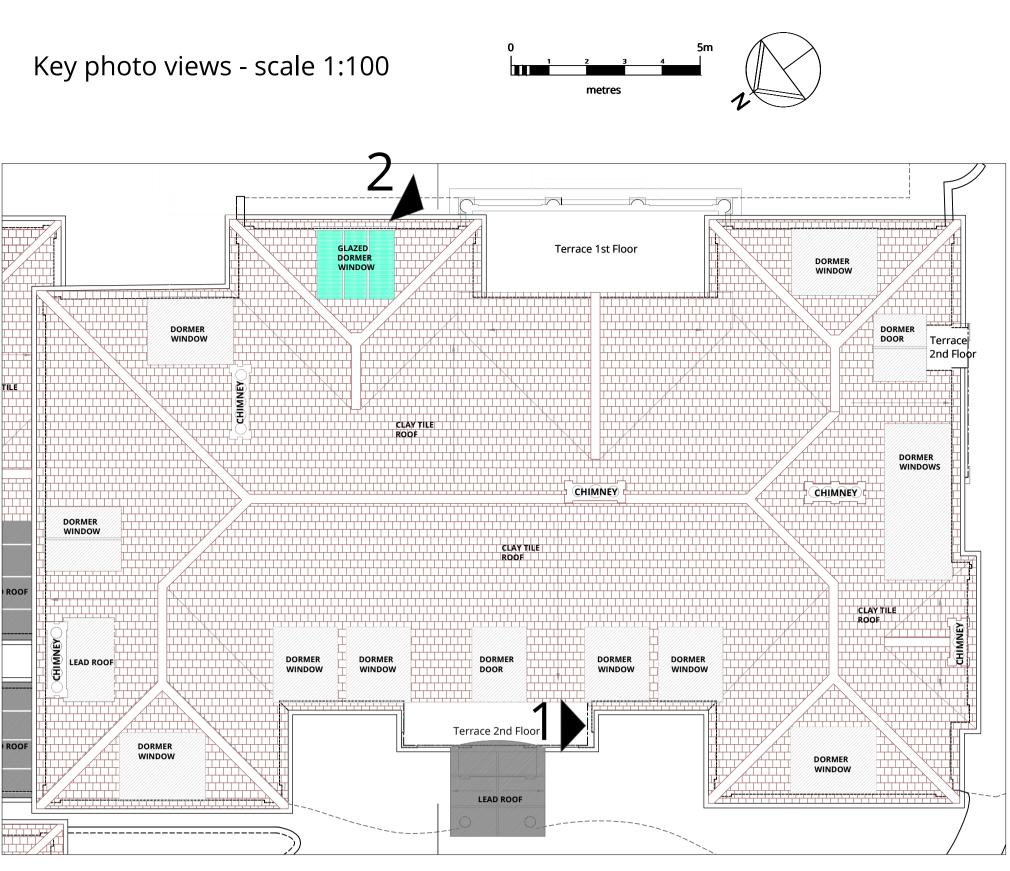

Key photo views - scale 1:100

Image 6 - Side View of existing extension & rear coach house Roofs

London 16 Lambton Place Notting Hill London W11 2SH T +44 (0)20 7229 3125

Oxford Chandos Yard 83 Bicester Road Long Crendon HP18 9EE T +44 (0)1844 203310

Image 1 - View of dormer windows and roof

Image 2 - View of existing Roof from the terrace at 2nd floor

Image 3 - View of terrace 2nd roof edges

Image 4 - View of state of felt & clay roof

Image 5 - View door dormer Roof detail at 2nd floor

Image 6 & 7 - View of existing Roof Clay tiles conditions

Key photo views - scale 1:100

London 16 Lambton Place Notting Hill London W11 2SH T +44 (0)20 7229 3125

Oxford Chandos Yard 83 Bicester Road Long Crendon HP18 9EE T +44 (0)1844 203310