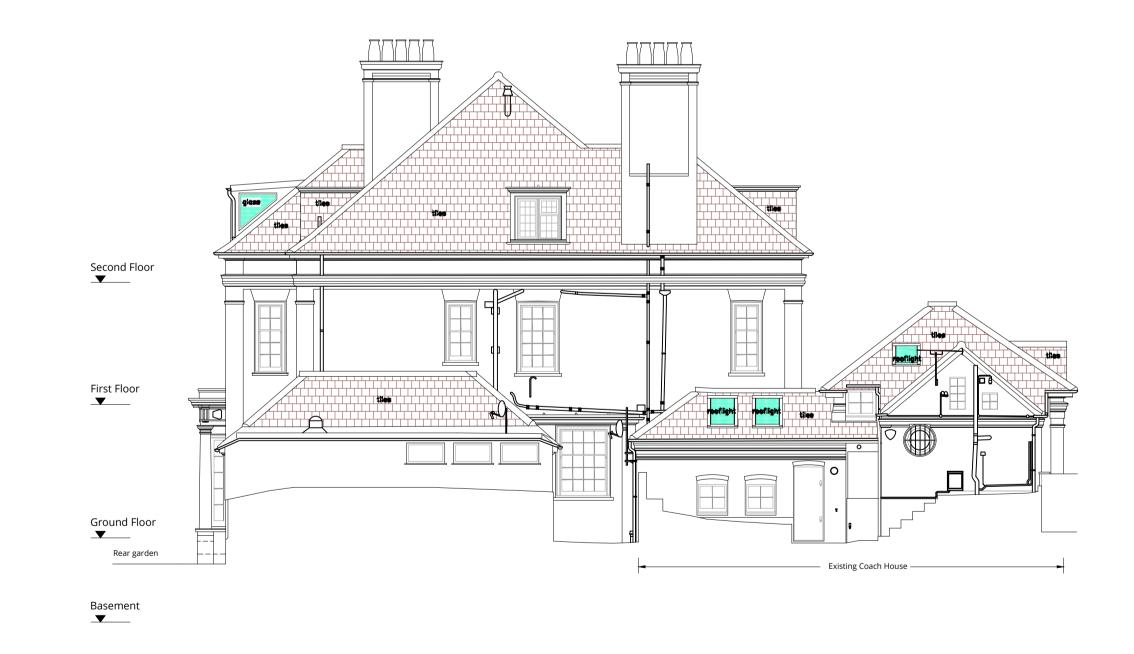

14 Templewood Avenue, NW3

Drawing Title Proposed Roof Plan Finishes Status

| Planning    |            |          |      |
|-------------|------------|----------|------|
| Drawn by    | Checked by | Scale    |      |
| ID          | EW         | 1:50     | @ A1 |
| Project No. | Work Stage | Dwg. No. | Rev. |
| 2320 -      | PL -       | 238      | - A  |