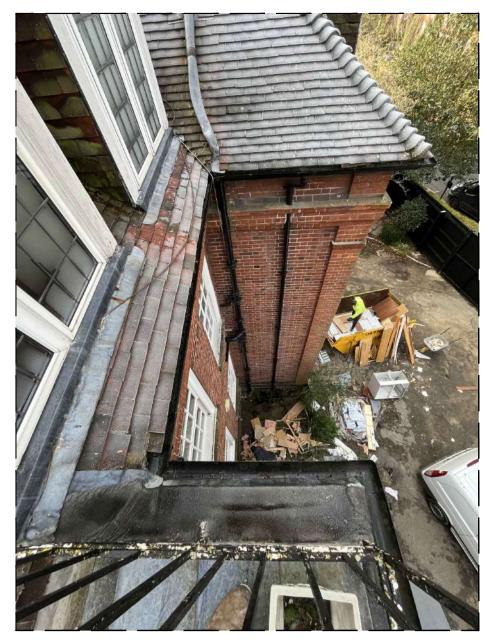

Image 1 - View of existing extension Roof from the rear garden

Image 2 - View of existing extension Roof from the rear garden

Image 4 - Roof View of existing Roof detail

Image 5 - Side view of existing extension Roof