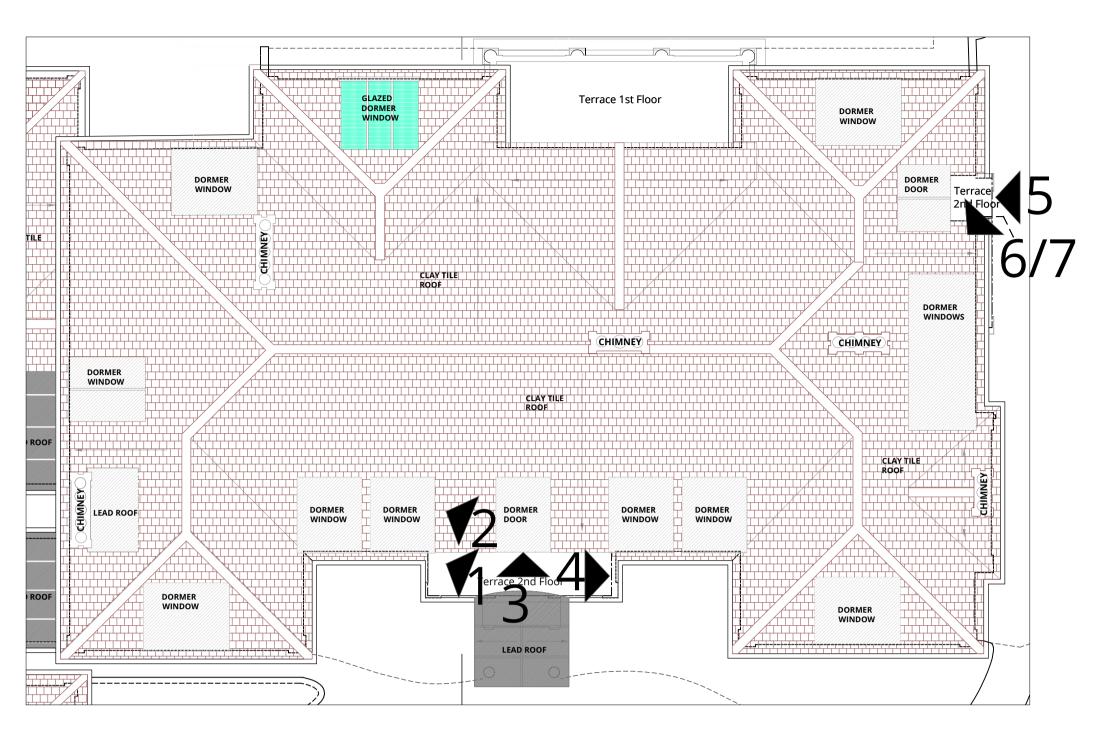

05.08.24 23.07.24 Revised issue А 0 First issue. Date Rev. Description Project Title

14 Templewood Avenue, NW3

| Drawing Title<br>Existing Roof Plan<br>Finishes |
|-------------------------------------------------|
| Status                                          |