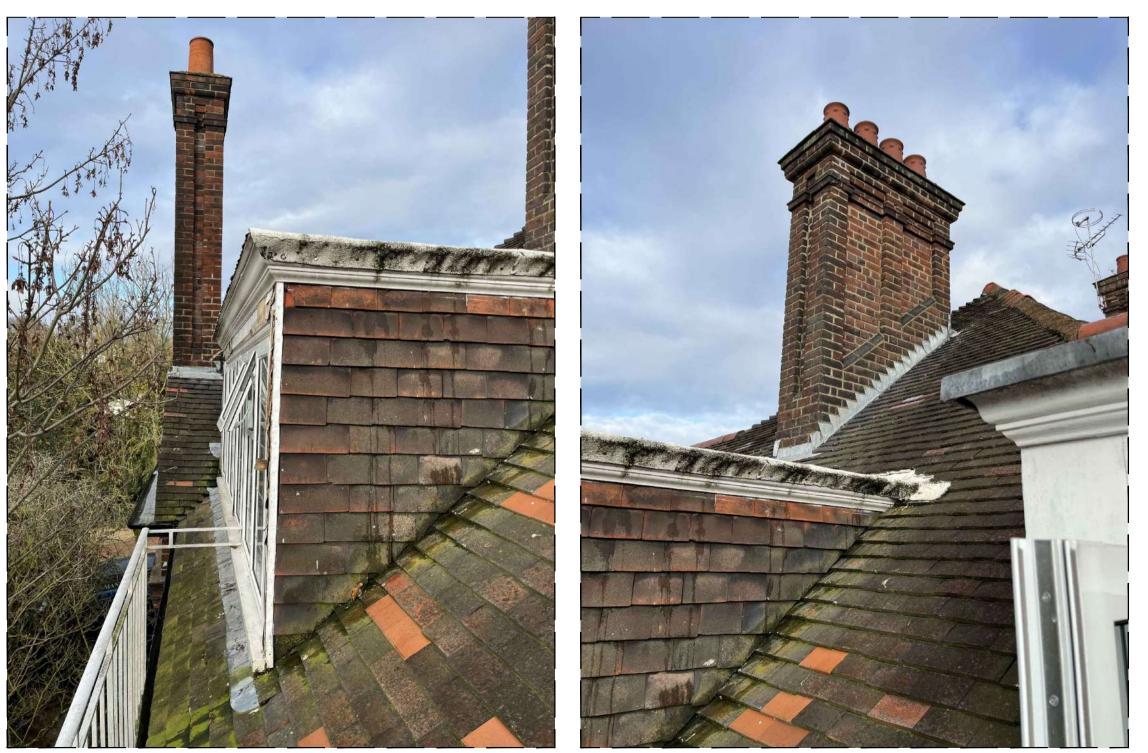

Image 1 - View of front roof

Image 2 - View of existing Roof from the terrace at 2nd floor

Image 3 - General front view of the main house roof

Image 4 - View of 2nd floor ceiling damages from roof leaks

3