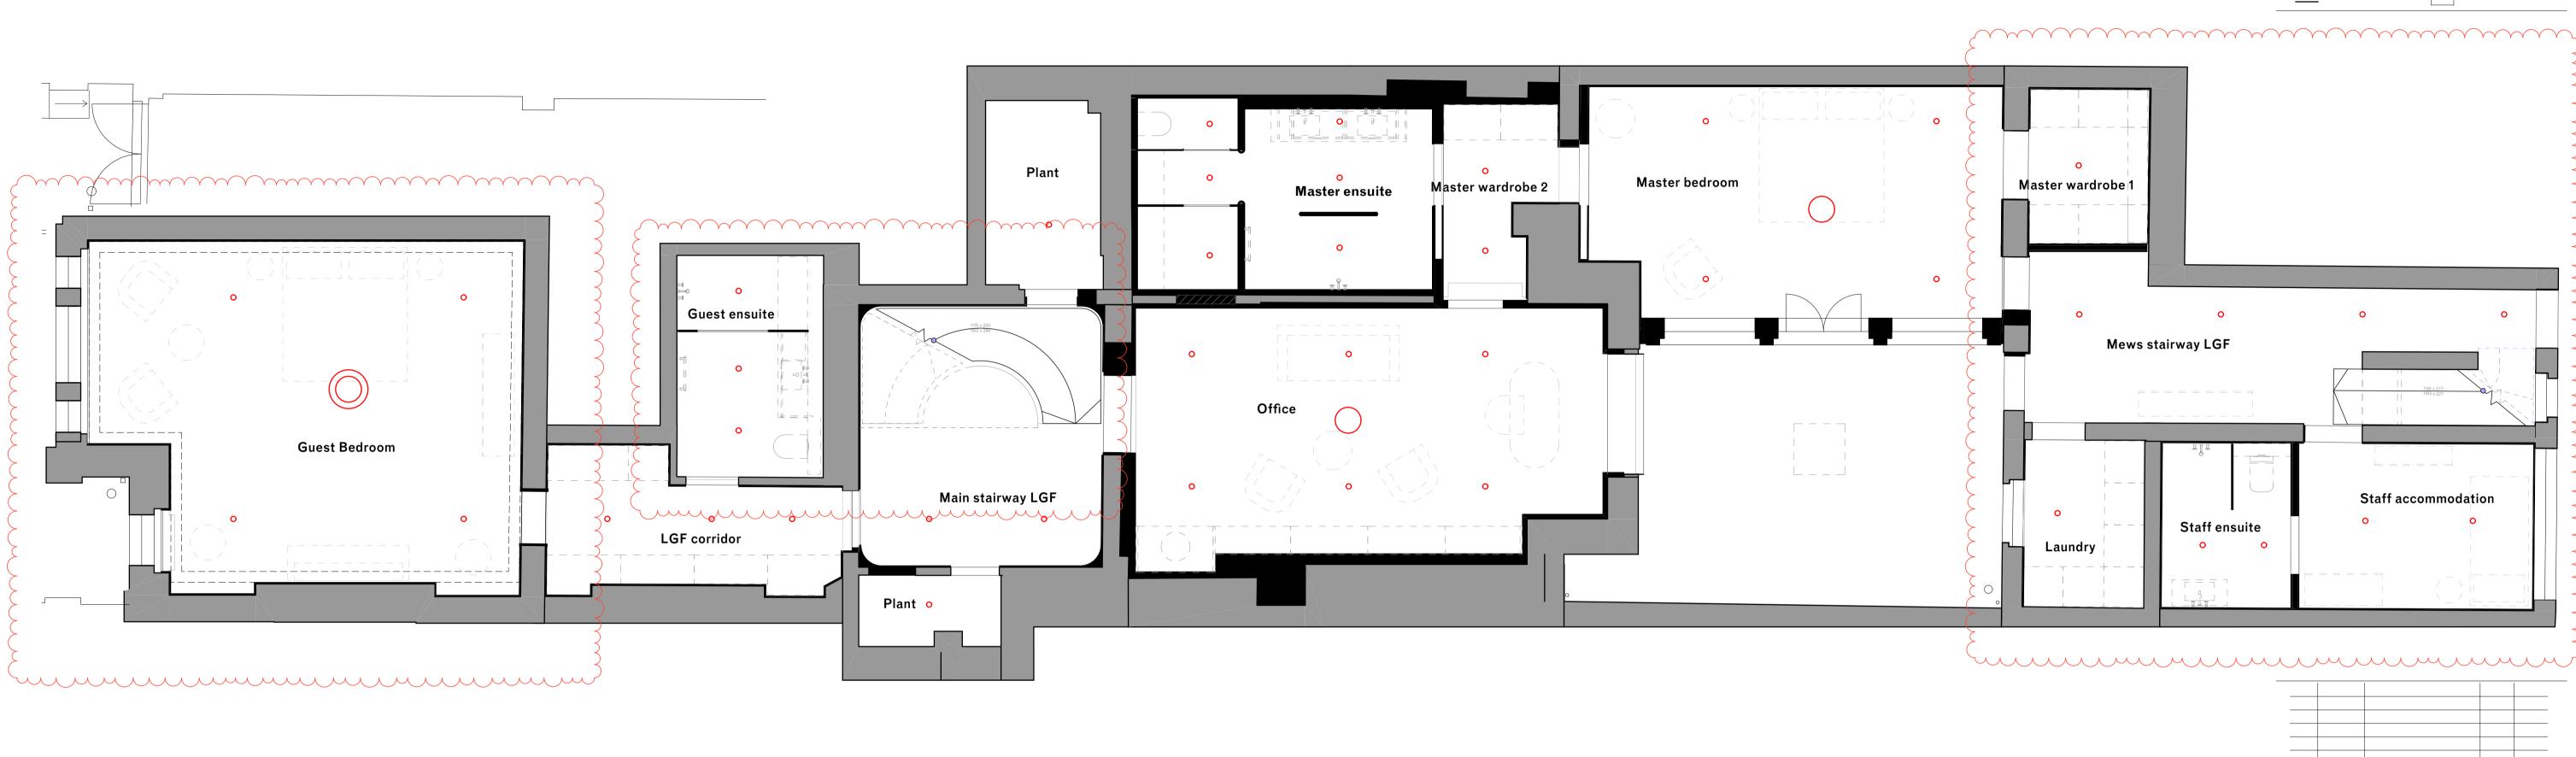

Mews elevatio

General notes:

Do not scale from drawings.
Errors to be reported immediately to the Architect.
To be read in conjuntion with all relevant Architects', Services and Structural Engineers' drawings.
All existing site, tree and building information has been compiled from different sources.
All dimensions to be checked on site.