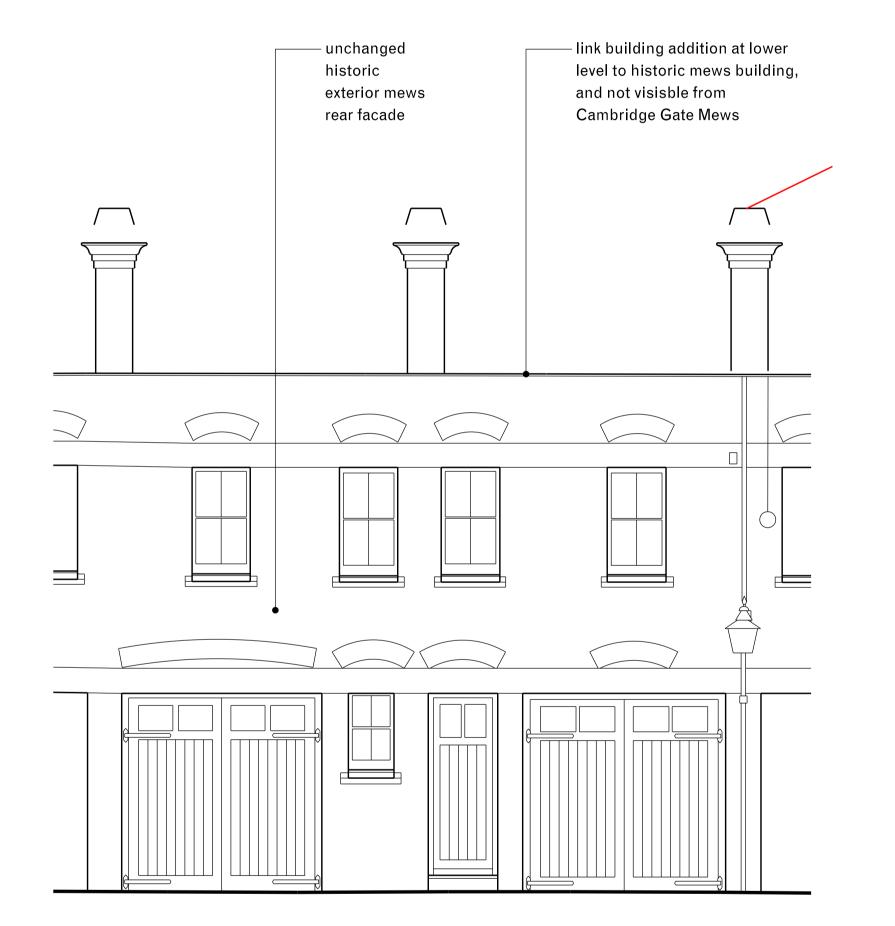

Approved
CAD Reference

Drawn / Checked JC / DM

Approved

CAD Reference

00

Stage 2

General notes:

Front elevatio

Mews elevatio

General notes:

Do not scale from drawings.
Errors to be reported immediately to the Architect.
To be read in conjuntion with all relevant Architects', Services and Structural Engineers' drawings.
All existing site, tree and building information has been compiled from different sources.
All dimensions to be checked on site.

Proposed drawings
Proposed front facade and
Mews elevations

Date 24/01/2024
Scale / Format 1:50 / A1 00
Drawn / Checked DMu / JPC Stage 2

Project number 052

© Wendover Studio Ltd.

General notes:

Do not scale from drawings. Errors to be reported immediately to the Architect. To be read in conjuntion with all relevant Architects', Services and Structural Engineers' drawings.
All existing site, tree and building information has been compiled from different sources. All dimensions to be checked on site.