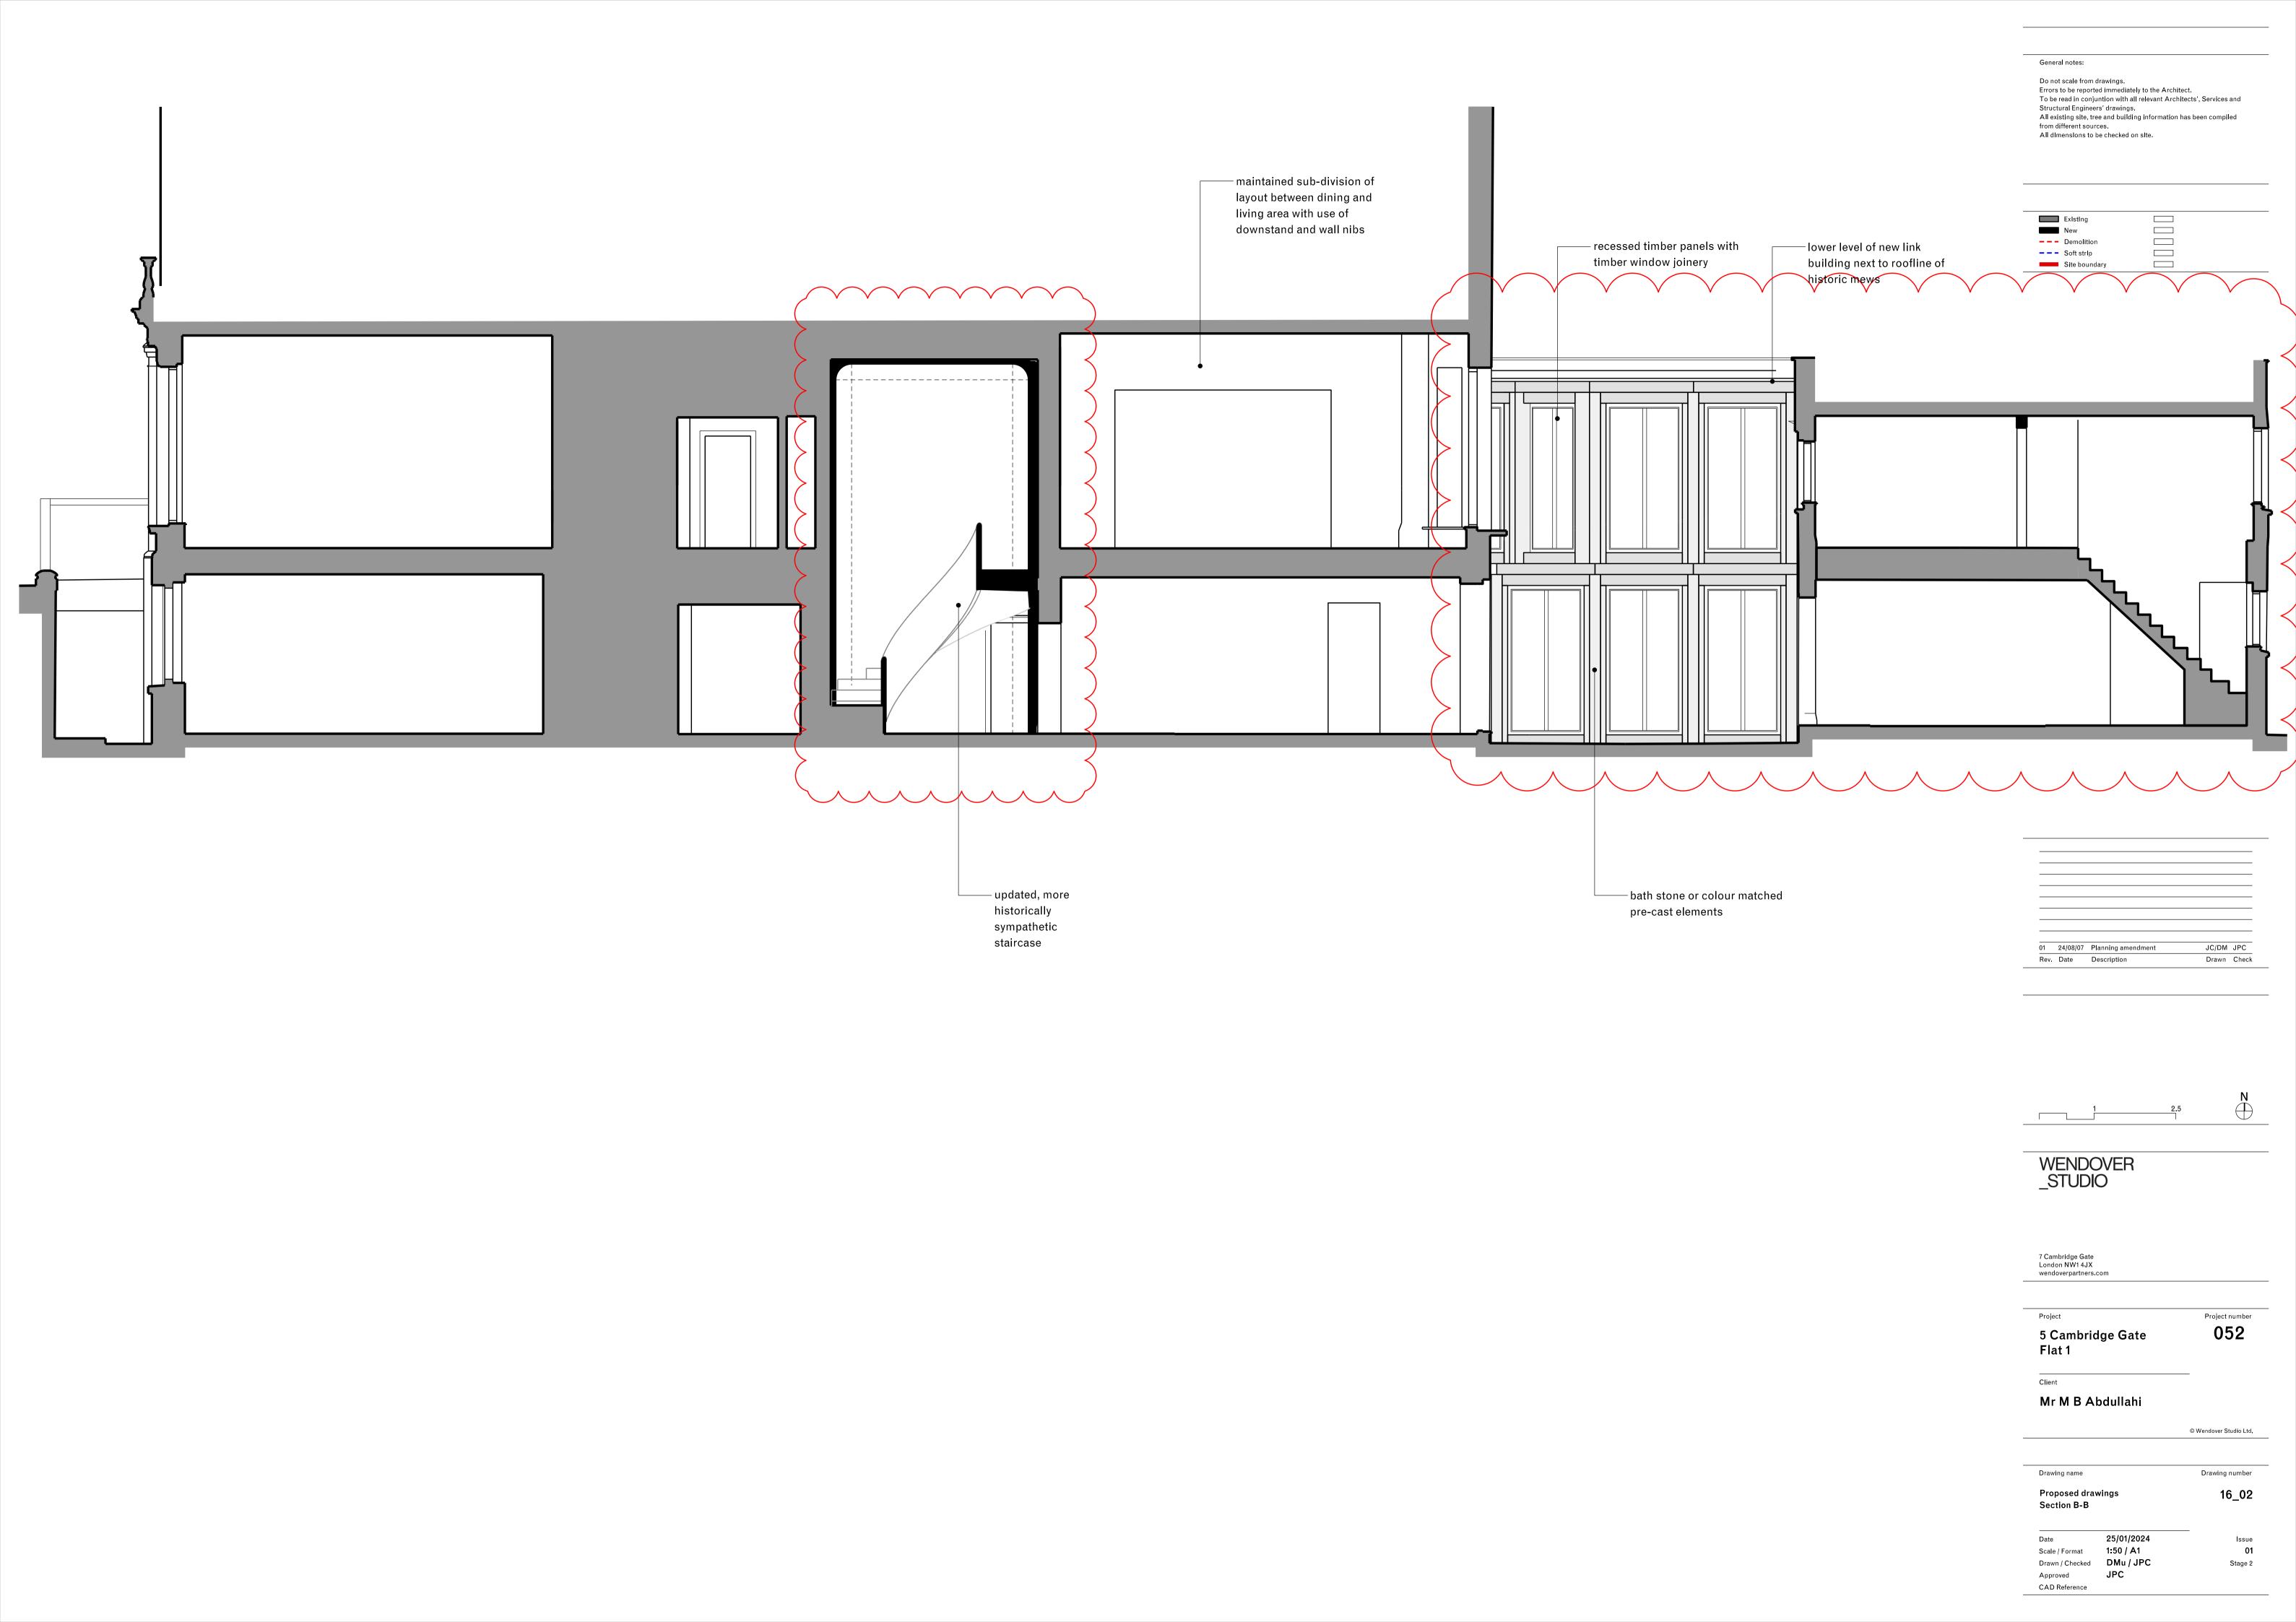

Drawn / Checked JC / DM

Approved
CAD Reference

Stage 2

General notes:





General notes:





00

Stage 2

Drawn / Checked JC / DM

Approved
CAD Reference





Drawn / Checked JC / DM

Approved

CAD Reference

00

Stage 2

General notes:











Front elevatio

Mews elevatio

General notes:

Do not scale from drawings.
Errors to be reported immediately to the Architect.
To be read in conjuntion with all relevant Architects', Services and Structural Engineers' drawings.
All existing site, tree and building information has been compiled from different sources.
All dimensions to be checked on site.

Rev. Date Description Drawn Check

WENDOVER \_STUDIO

7 Cambridge Gate London NW1 4JX wendoverpartners.com

5 Cambridge Gate Flat 1

lient

Approved JPC

CAD Reference

Mr M B Abdullahi

Proposed drawings
Proposed front facade and
Mews elevations

Date 24/01/2024
Scale / Format 1:50 / A1 00
Drawn / Checked DMu / JPC Stage 2

Project number 052

© Wendover Studio Ltd.



General notes:

Do not scale from drawings. Errors to be report