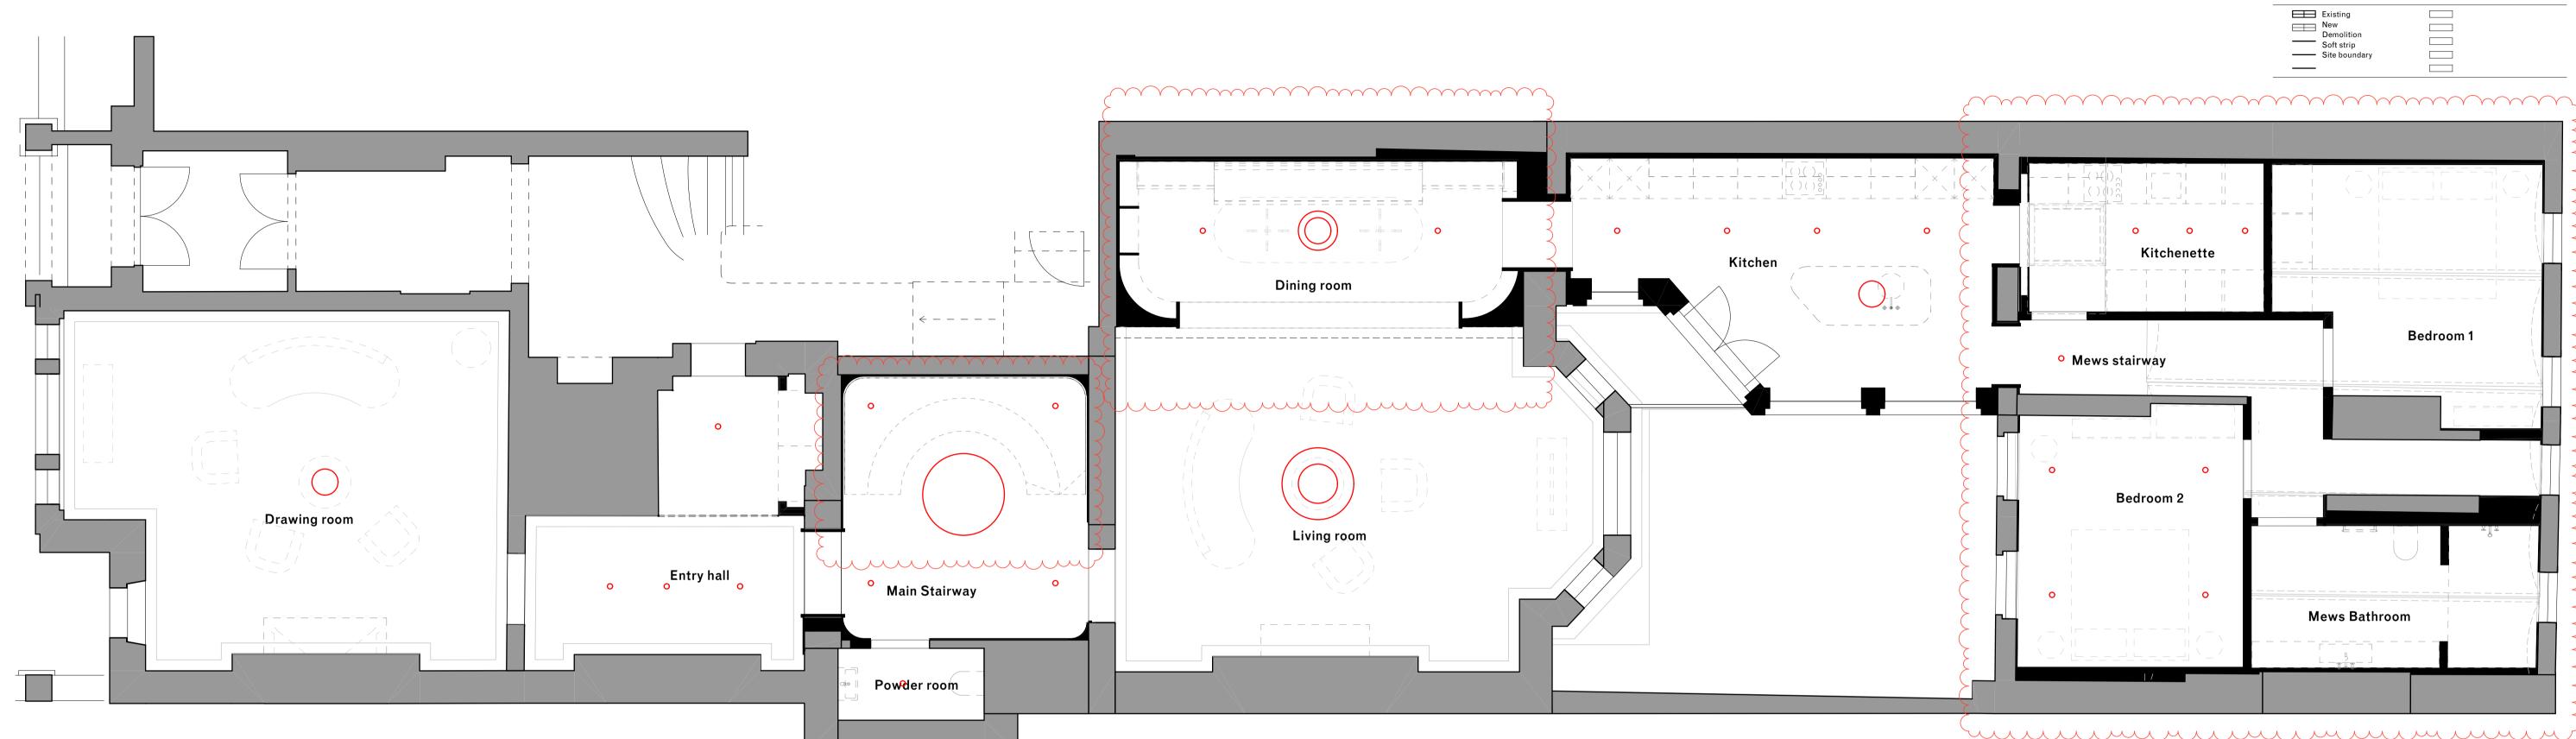

Mews elevatio

General notes:

Do not scale from drawings.
Errors to be reported immediately to the Architect.
To be read in conjuntion with all relevant Architects', Services and Structural Engineers' drawings.
All existing site, tree and building information has been compiled from different sources.
All dimensions to be checked on site.