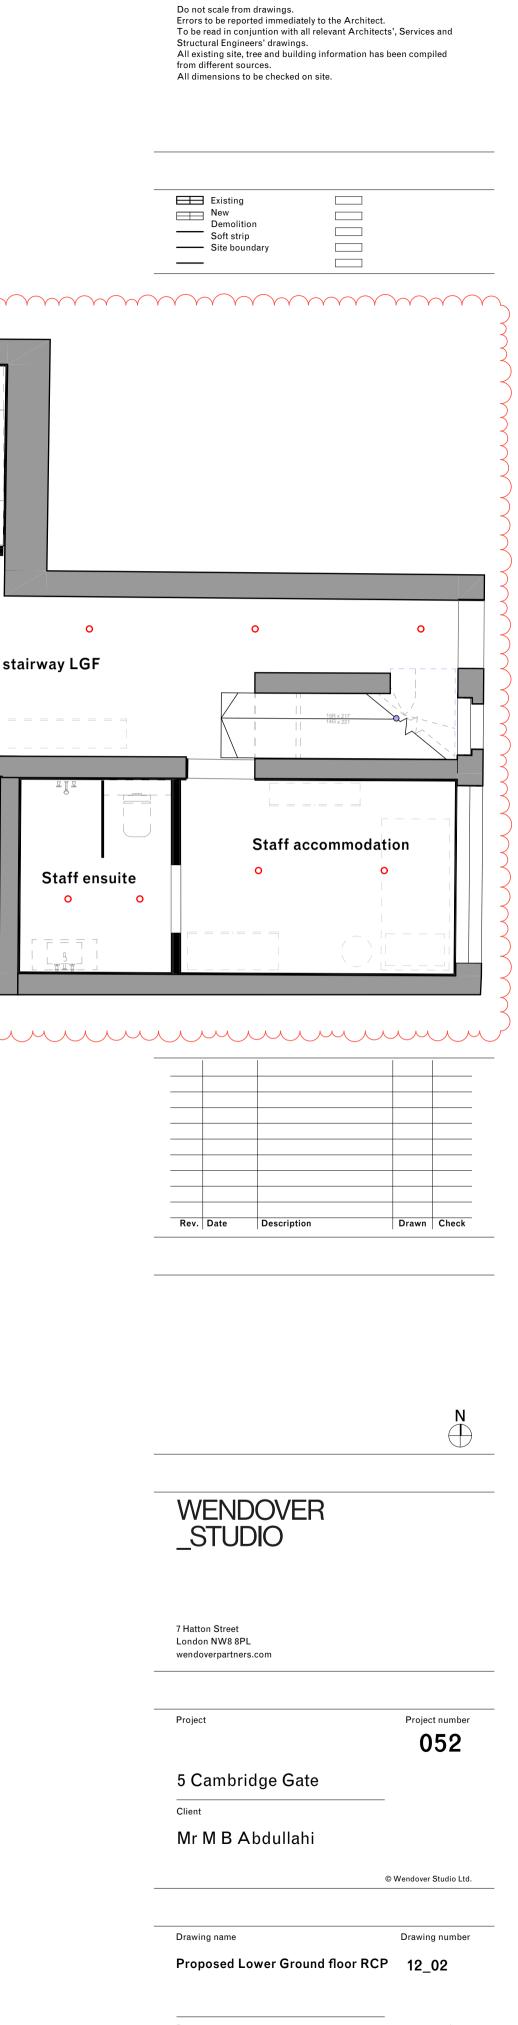

Mews elevatio

General notes:

Do not scale from drawings.
Errors to be reported immediately to the Architect.
To be read in conjuntion with all relevant Architects', Services and Structural Engineers' drawings.
All existing site, tree and building information has been compiled from different sources.
All dimensions to be checked on site.