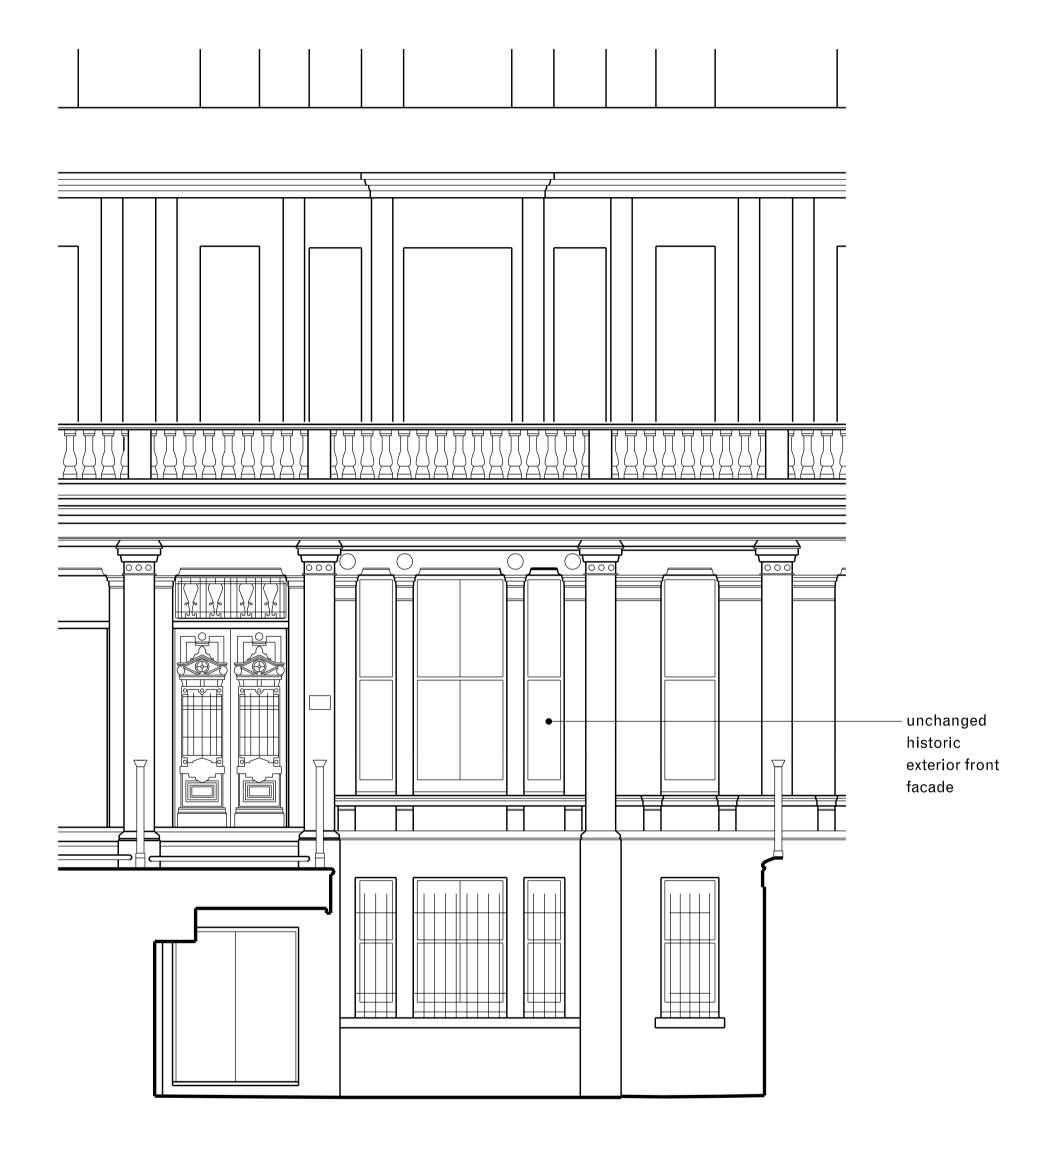

Approved
CAD Reference

Drawn / Checked JC / DM

Approved

CAD Reference

00

Stage 2

General notes:

Front elevatio

Proposed drawings
Proposed front facade and
Mews elevations

Date 24/01/2024
Scale / Format 1:50 / A1 00
Drawn / Checked DMu / JPC Stage 2

Project number 052

© Wendover Studio Ltd.

General notes:

Do not scale from drawings. Errors to be reported immediately to the Architect. To be read in conjuntion with all relevant Architects', Services and Structural Engineers' drawings.
All existing site, tree and building information has been compiled from different sources. All dimensions to be checked on site.