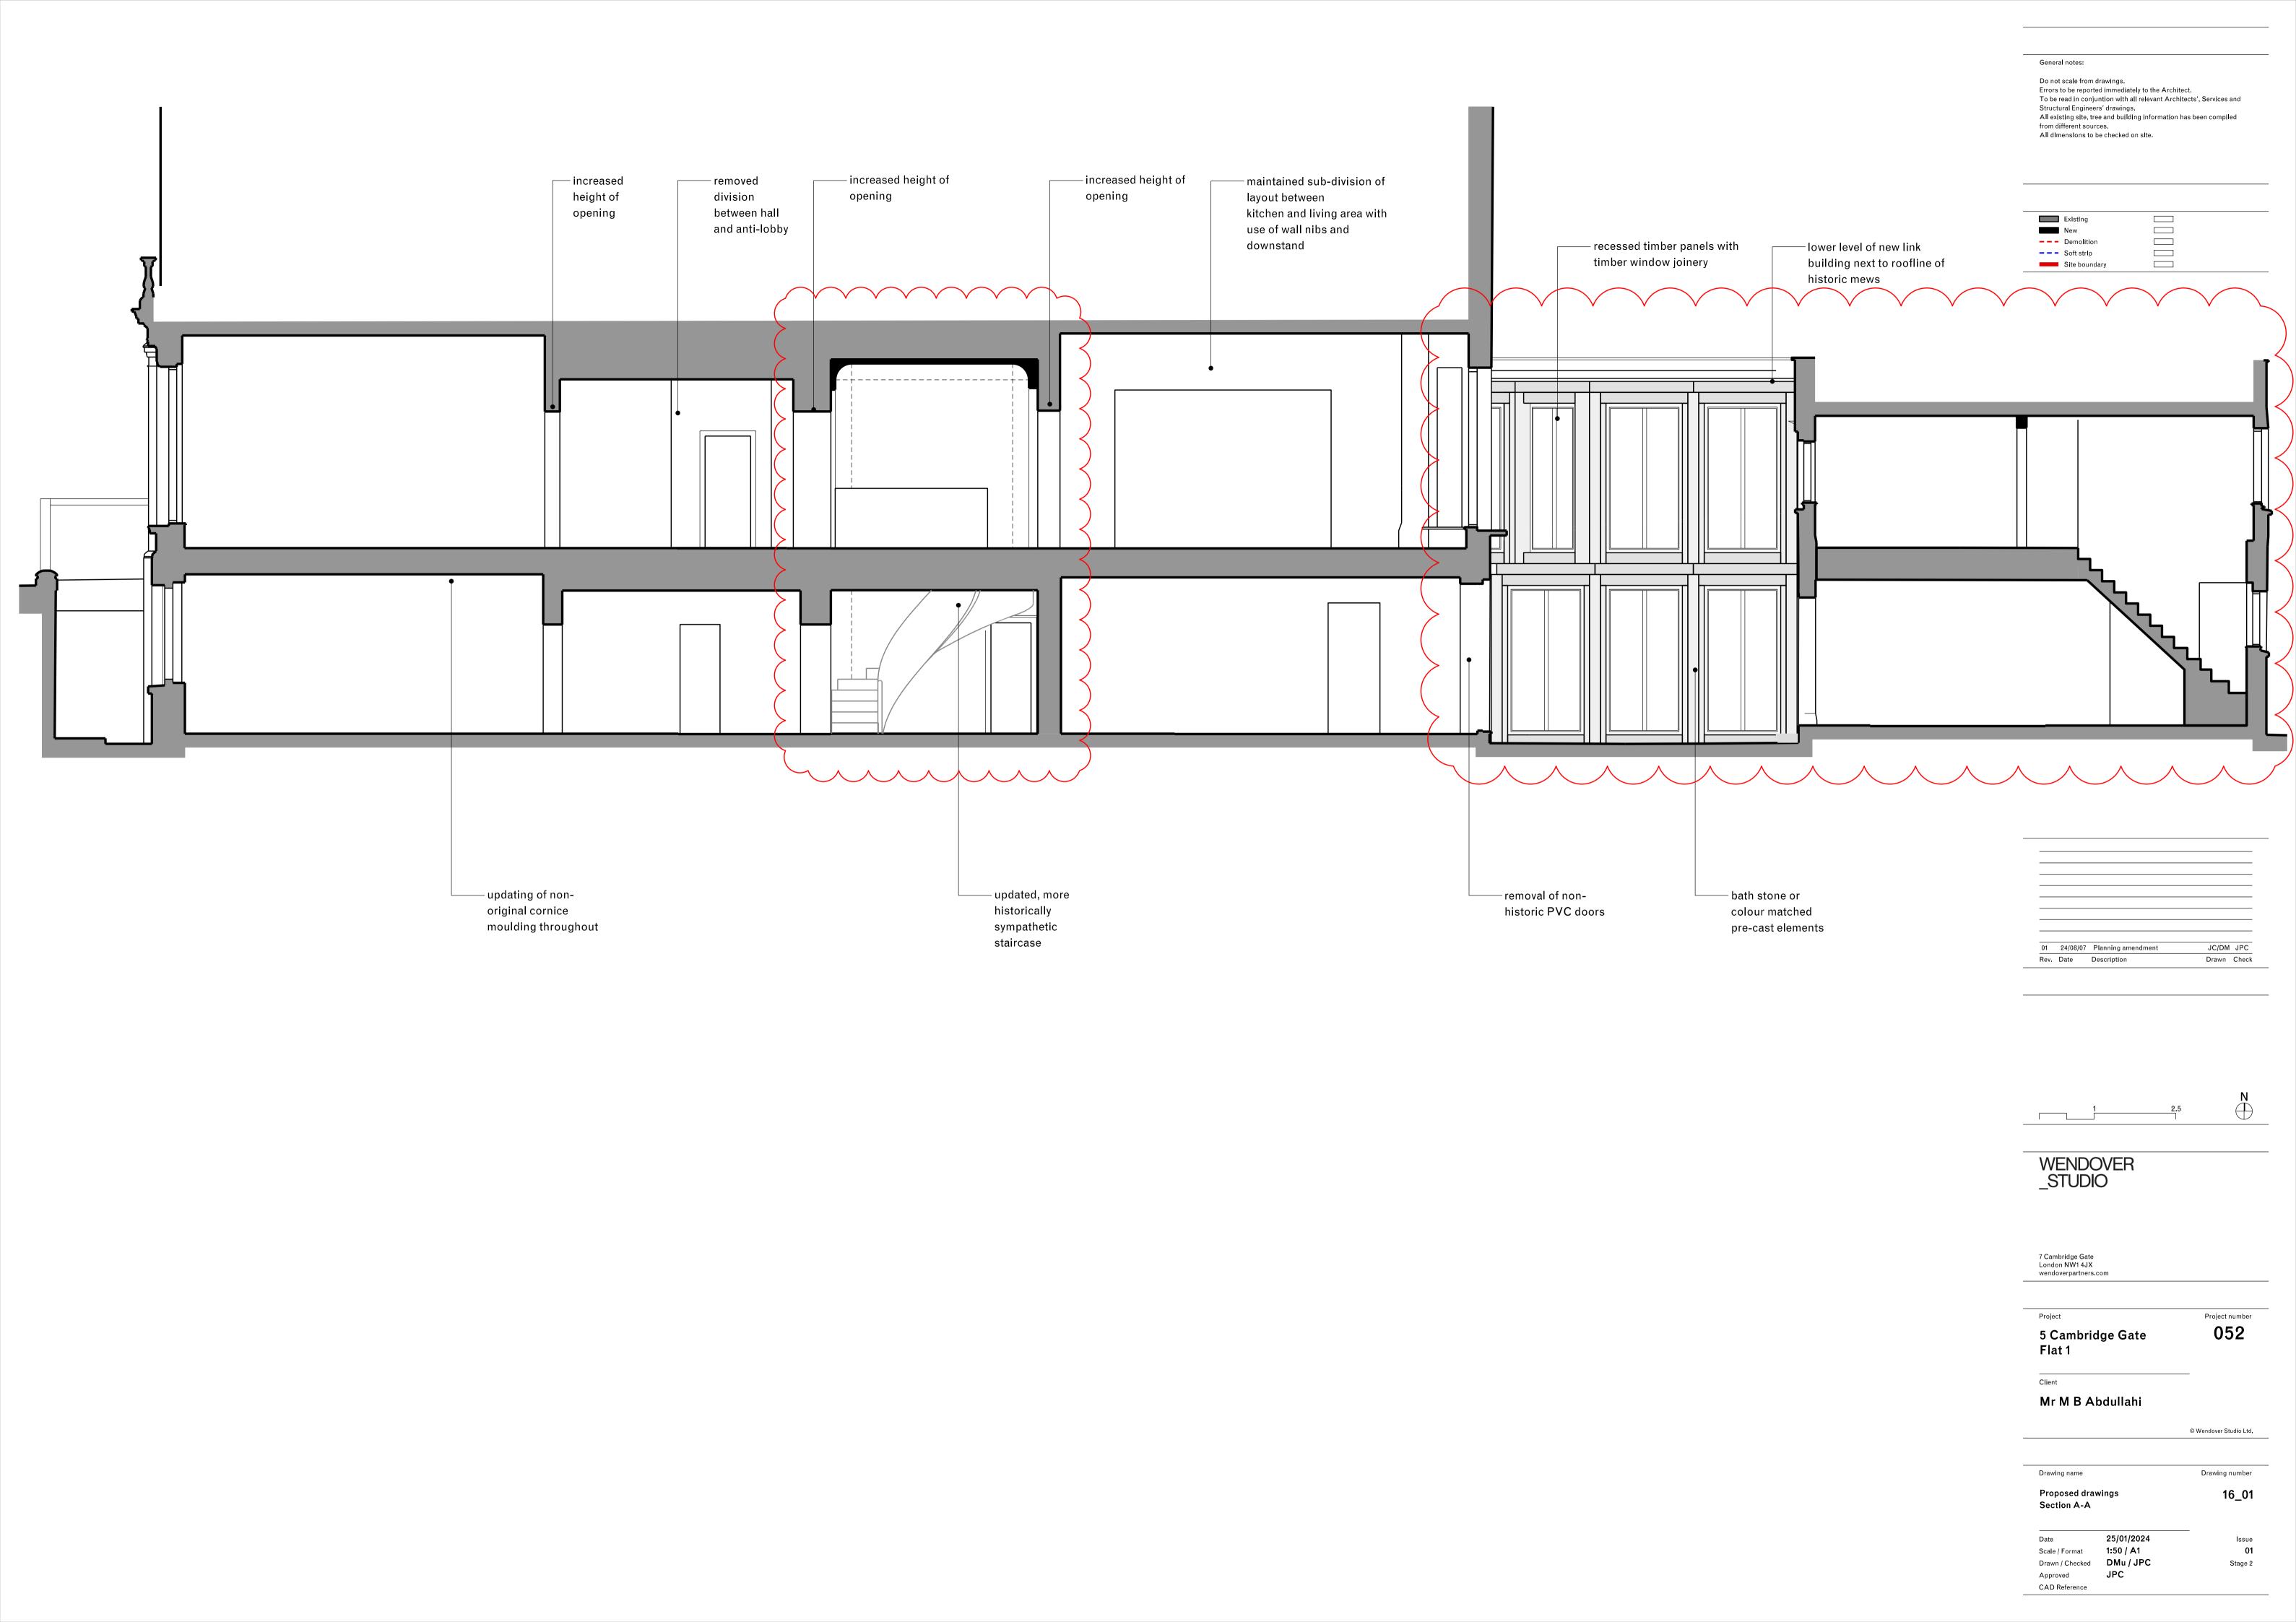

Drawn / Checked JC / DM

Approved
CAD Reference

Stage 2

General notes:





General notes:





00

Stage 2

Drawn / Checked JC / DM

Approved
CAD Reference





Drawn / Checked JC / DM

Approved

CAD Reference

00

Stage 2

General notes:











Front elevatio

Mews elevatio

General notes:

Do not scale from drawings.
Errors to be reported immediately to the Architect.
To be read in conjuntion with all relevant Architects', Services and Structural Engineers' drawings.
All existing site, tree and building information has been compiled from different sources.
All dimensions to be checked on site.

Rev. Date Description Drawn Check

WENDOVER \_STUDIO

7 Cambridge Gate London NW1 4JX wendoverpartners.com

5 Cambridge Gate Flat 1

lient

Approved JPC

CAD Reference

Mr M B Abdullahi

Proposed drawings
Proposed front facade and
Mews elevations

Date 24/01/2024
Scale / Format 1:50 / A1 00
Drawn / Checked DMu / JPC Stage 2

Project number 052

© Wendover Studio Ltd.



General notes:

Do not scale from drawings. Errors to be repo