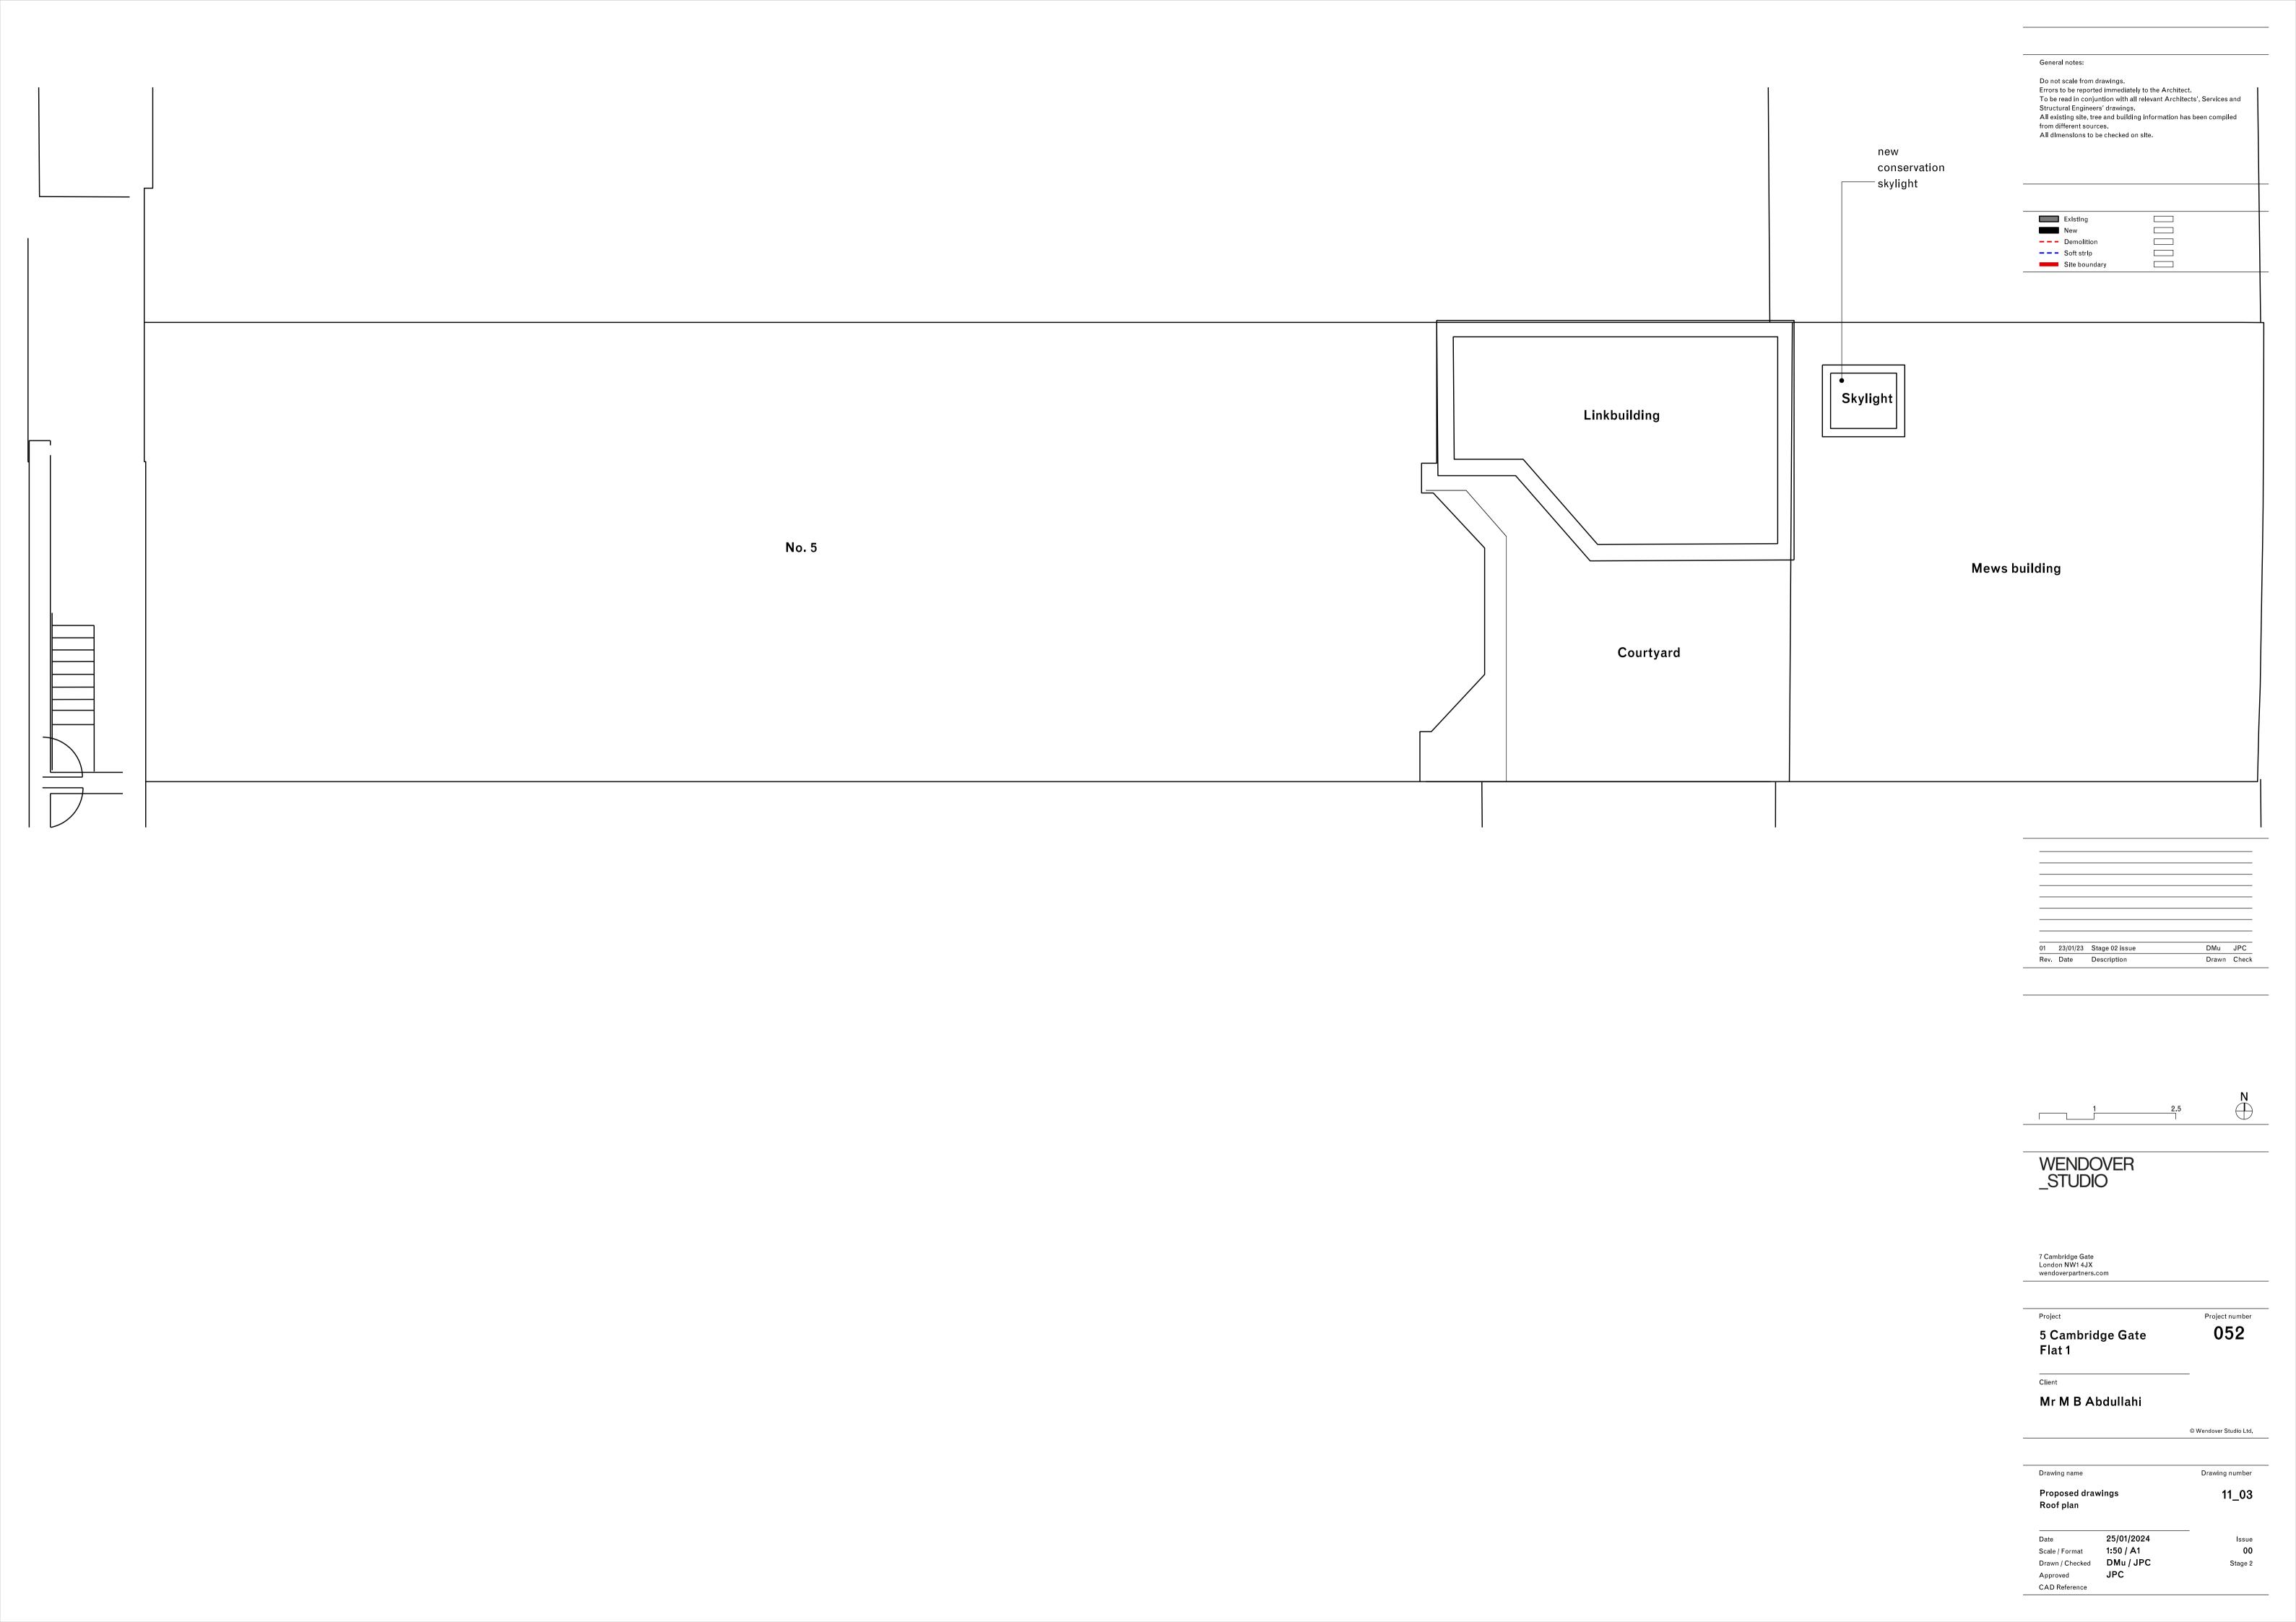

Proposed drawings
Proposed front facade and
Mews elevations

Date 24/01/2024
Scale / Format 1:50 / A1 00
Drawn / Checked DMu / JPC Stage 2

Project number 052

© Wendover Studio Ltd.

General notes:

Do not scale from drawings. Errors to be reported immediately to the Architect. To be read in conjuntion with all relevant Architects', Services and Structural Engineers' drawings.
All existing site, tree and building information has been compiled from different sources. All dimensions to be checked on site.