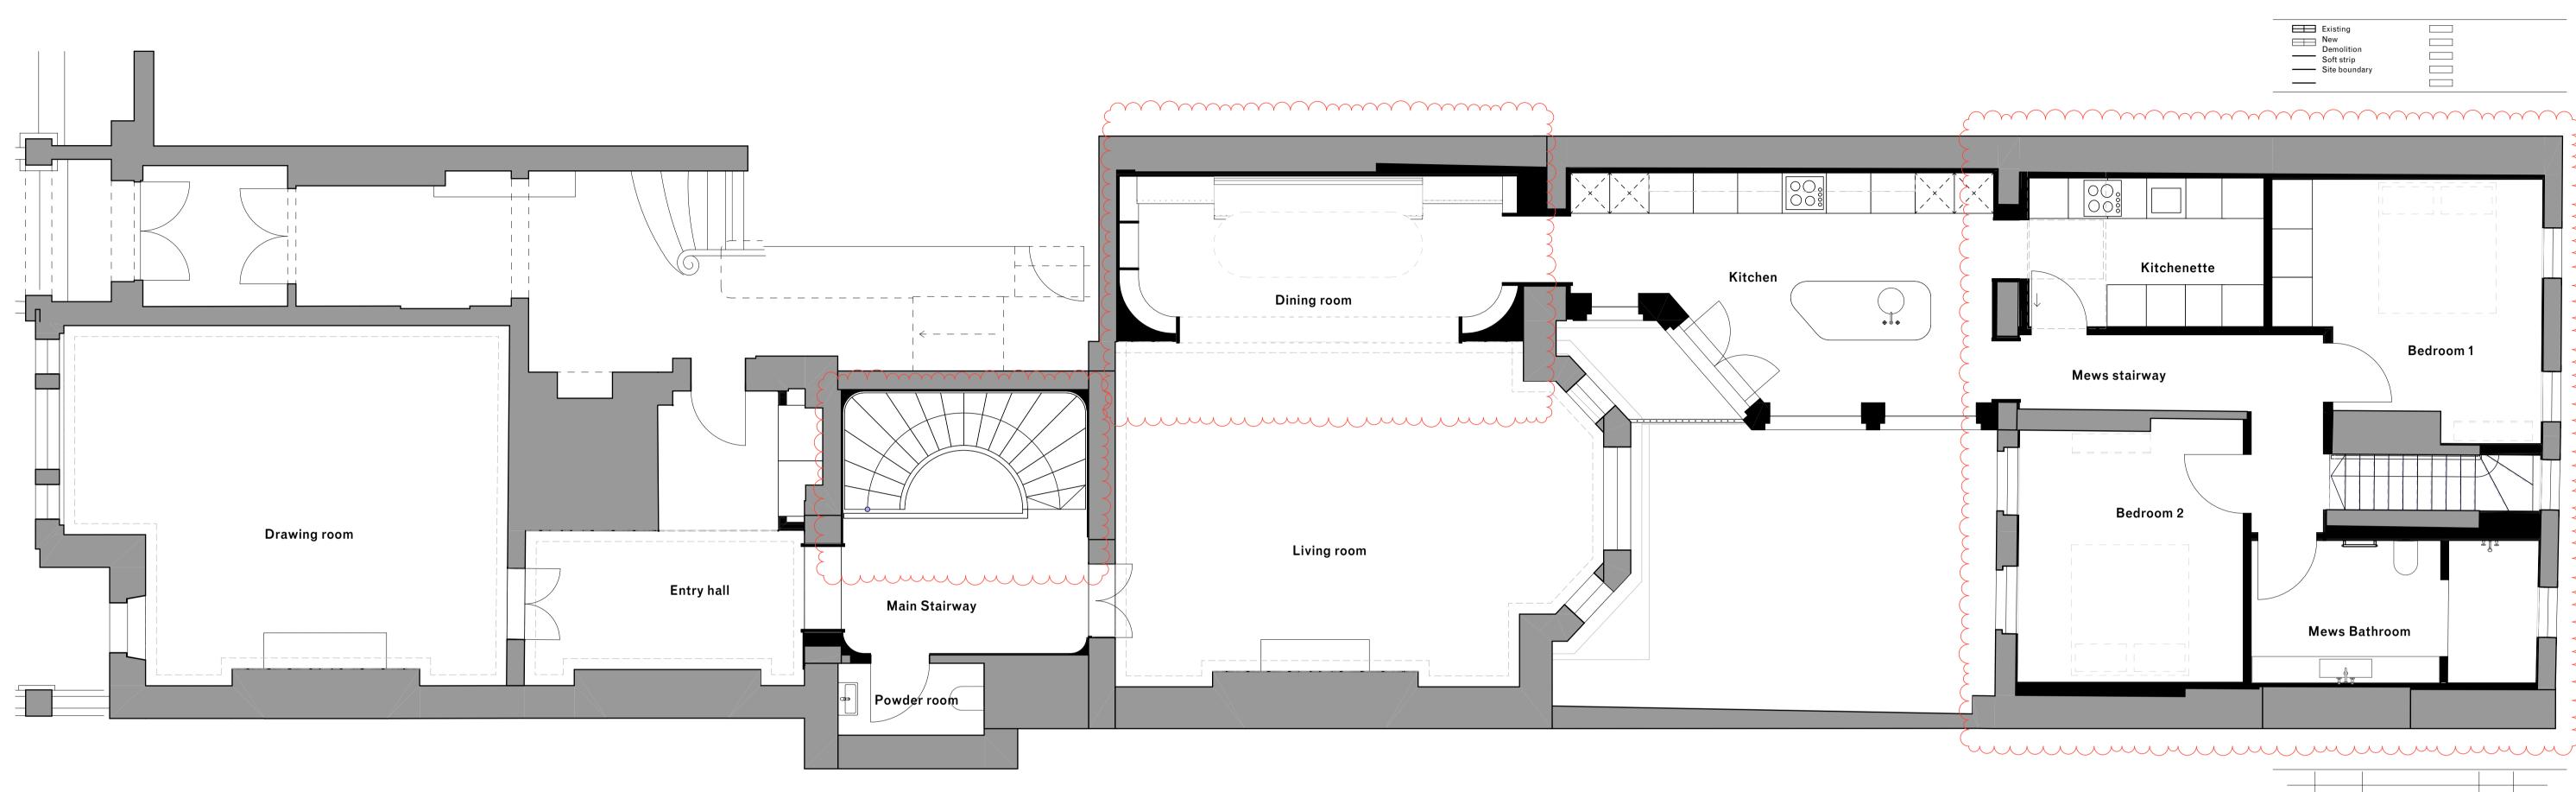

Drawn / Checked JC / DM

Approved
CAD Reference

Stage 2

General notes:





General notes:





00

Stage 2

Drawn / Checked JC / DM

Approved
CAD Reference





Drawn / Checked JC / DM

Approved

CAD Reference

00

Stage 2

General notes:











Front elevatio

Mews elevatio

General notes:

Do not scale from drawings.
Errors to be reported immediately to the Architect.
To be read in conjuntion with all relevant Architects', Services and Structural Engineers' drawings.
All existing site, tree and building information has been compiled from different sources.
All dimensions to be checked on site.

Rev. Date Description Drawn Check

WENDOVER \_STUDIO

7 Cambridge Gate London NW1 4JX wendoverpartners.com

5 Cambridge Gate Flat 1

lient

Approved JPC

CAD Reference

Mr M B Abdullahi

Proposed drawings
Proposed front facade and
Mews elevations

Date 24/01/2024