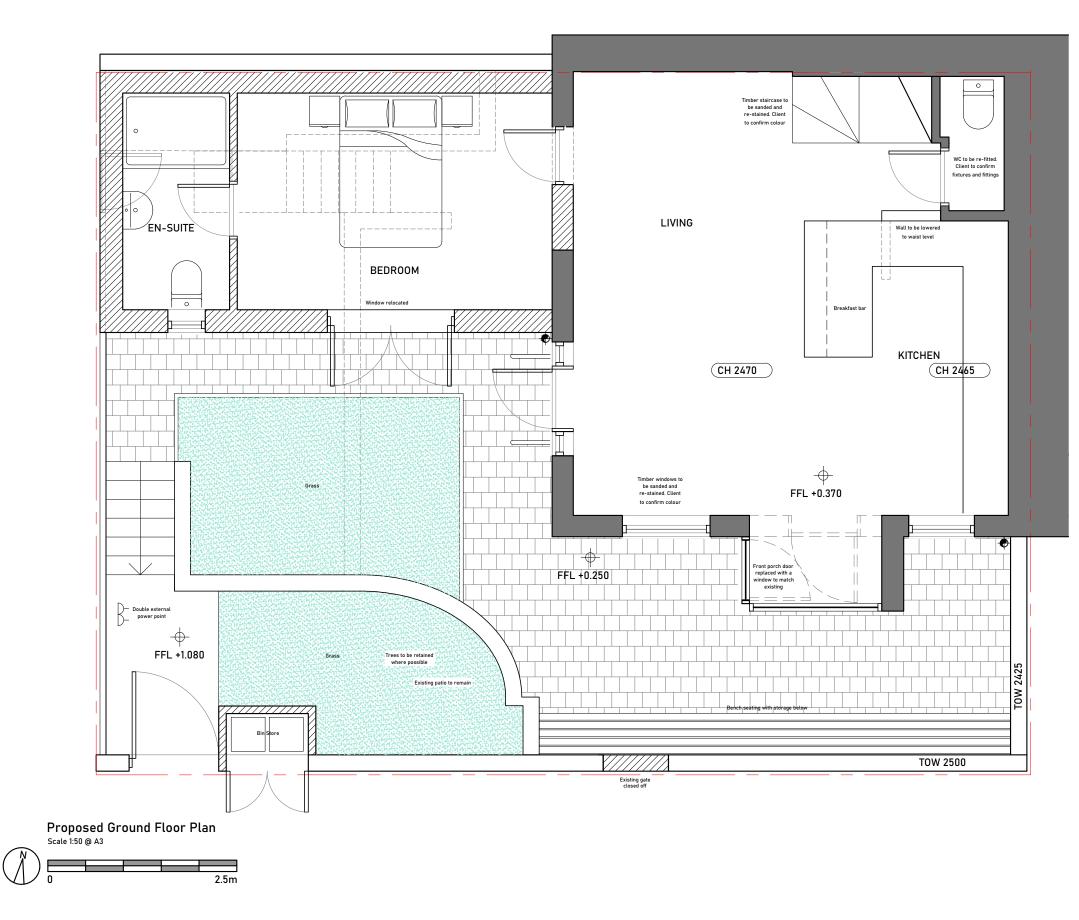

| Issued For<br>DISCUSSION                                                             | Rev. | Description | Date | Signed | Checked | d |
|--------------------------------------------------------------------------------------|------|-------------|------|--------|---------|---|
| General Notes:                                                                       |      |             |      |        |         |   |
| THIS DRAWING HAS BEEN PREPARED BY MICHAEL<br>EALES ARCHITECTS AND THE DATA CONTAINED |      |             |      |        |         |   |
| HEREIN MAY BE USED OR REPRODUCED ONLY<br>WITH MICHAEL EALES ARCHITECTS' APPROVAL     |      |             |      |        |         |   |
|                                                                                      |      |             |      |        |         |   |

| .04.24        | Drawn by<br>AL | Checked by<br>ME | N 4 -                                    | 113 Fore Street, Hertford<br>Hertfordshire, SG14 1AS |                |  |
|---------------|----------------|------------------|------------------------------------------|------------------------------------------------------|----------------|--|
| nd Flo        | or Plan        |                  | T - 07764 496 345<br>A R C H I T E C T S |                                                      |                |  |
| dall Cr<br>RS | rescent        |                  | Project no. 22/176                       | Drawing no.<br>2001                                  | Revision<br>06 |  |