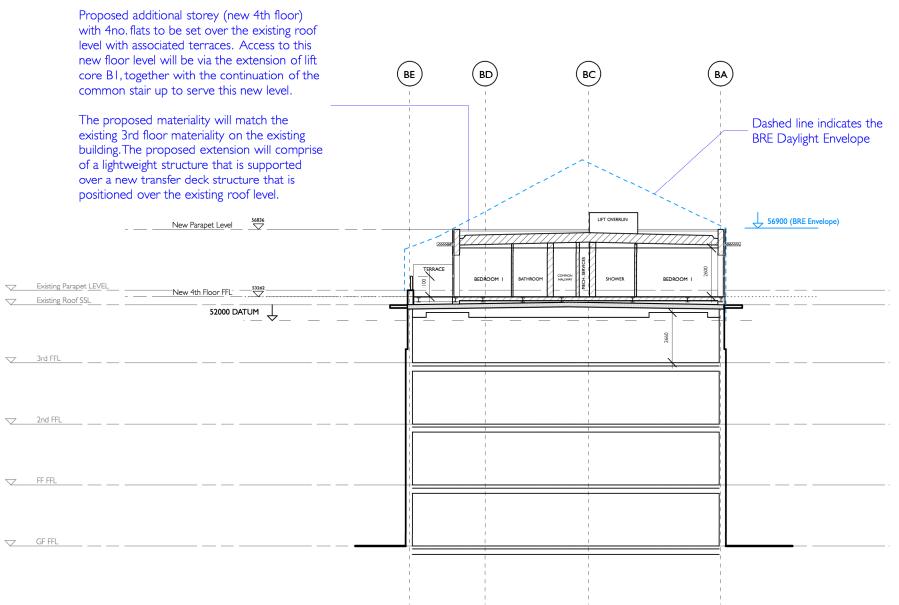

| Architects | Unit 25, BASEPOINT<br>EVESHAM<br>WORCESTERSHIRE<br>WRILIGP<br>t:02073282576<br>Email: info@hubarchitects.co.uk | All dimensions are to be checked on site before commencement of works.<br>All sizes and dimensions to any structural elements are indicative only. See structural engineer's<br>drawing for actual sizes/dimensions.<br>Sizes of and dimensions to any service elements are indicative only.<br>See service engineer's drawings for actual sizes/dimensions.<br>This drawing to be read in conjunction with all relevant Architect's drawings.specifications and<br>other consultants' information. | Rev. | Date. | Description. | Initial. | Project: Regent's Gate / C<br>Scale: 1:200 @ A3<br>Date: AUG 2022 |
|------------|-------------------------------------------------------------