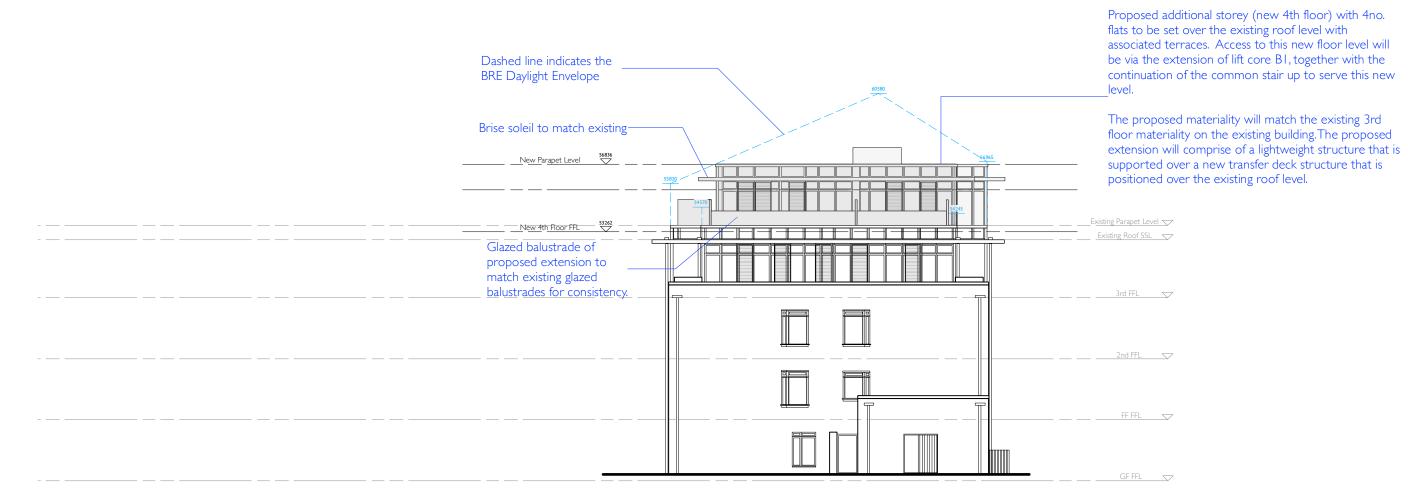

## PROPOSED SOUTH EAST ELEVATION Block B

Unit 25, BASEPOINT EVESHAM WORCESTERSHIRE WRILIGP t:020 7328 2576 Email: info@hubarchitects.co.uk

| All dimensions are to be checked on site before commencement of works.                                                                      |
|---------------------------------------------------------------------------------------------------------------------------------------------|
| All sizes and dimensions to any structural elements are indicative only. See structural engineer's<br>drawings for actual sizes/dimensions. |
| sizes of and dimensions to any service elements are indicative only.<br>see service engineer's drawings for actual sizes/dimensions.        |
| This drawing to be read in conjunction with all relevant Architect's drawings, specifications and                                           |