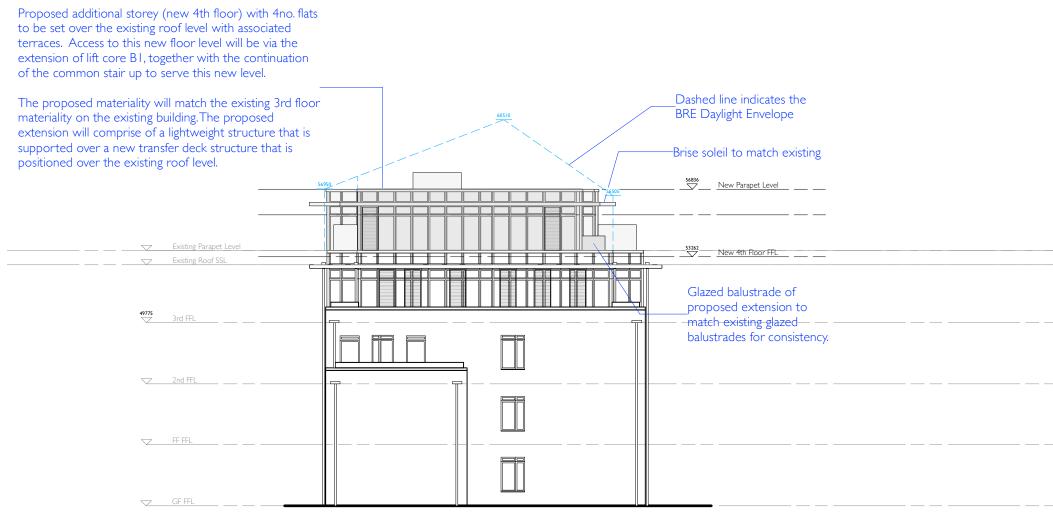

## **PROPOSED NORTH WEST ELEVATION** Block B

| Unit 25, BASEPOINT              |  |  |  |  |
|---------------------------------|--|--|--|--|
| EVESHAM                         |  |  |  |  |
| W O R C E S T E R S H I R E     |  |  |  |  |
| WRILIGP                         |  |  |  |  |
| t:020 7328 2576                 |  |  |  |  |
| Email: info@hubarchitects.co.uk |  |  |  |  |