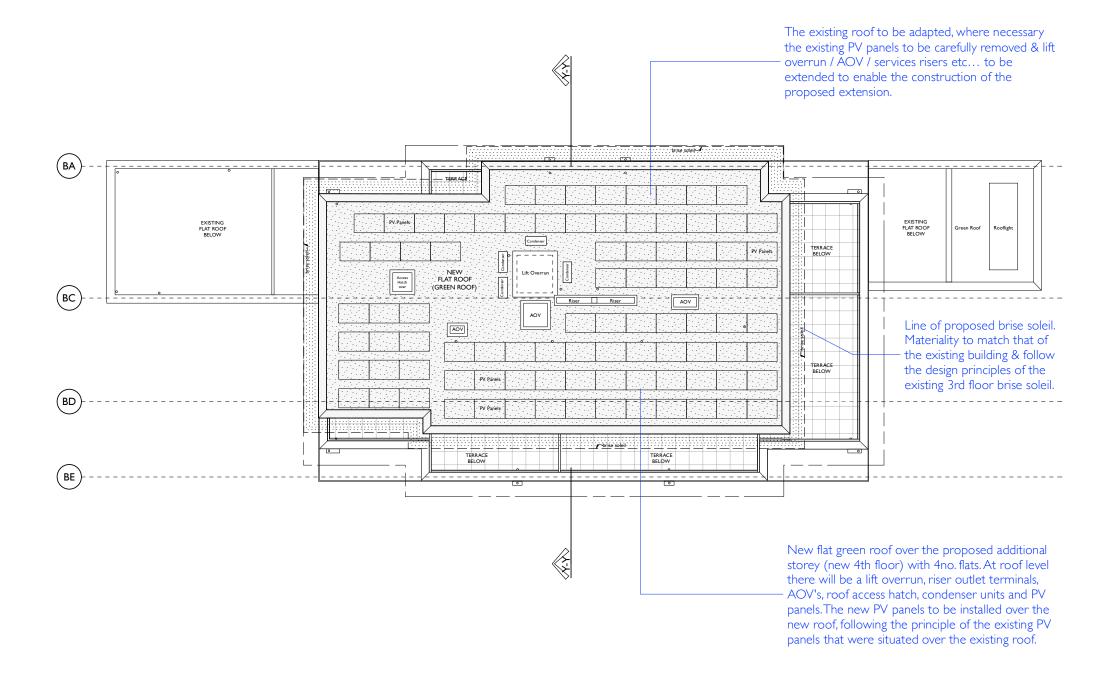

| Rev. | Date.   |
|------|---------|
| Α    | Aug'22  |
| В    | Sept'22 |
| С    | Oct'23  |

Description.
General drawing update & notes added.
General drawing update, AOV added over corridor.
Additional PV panels added to roof, line of brise soleil noted.