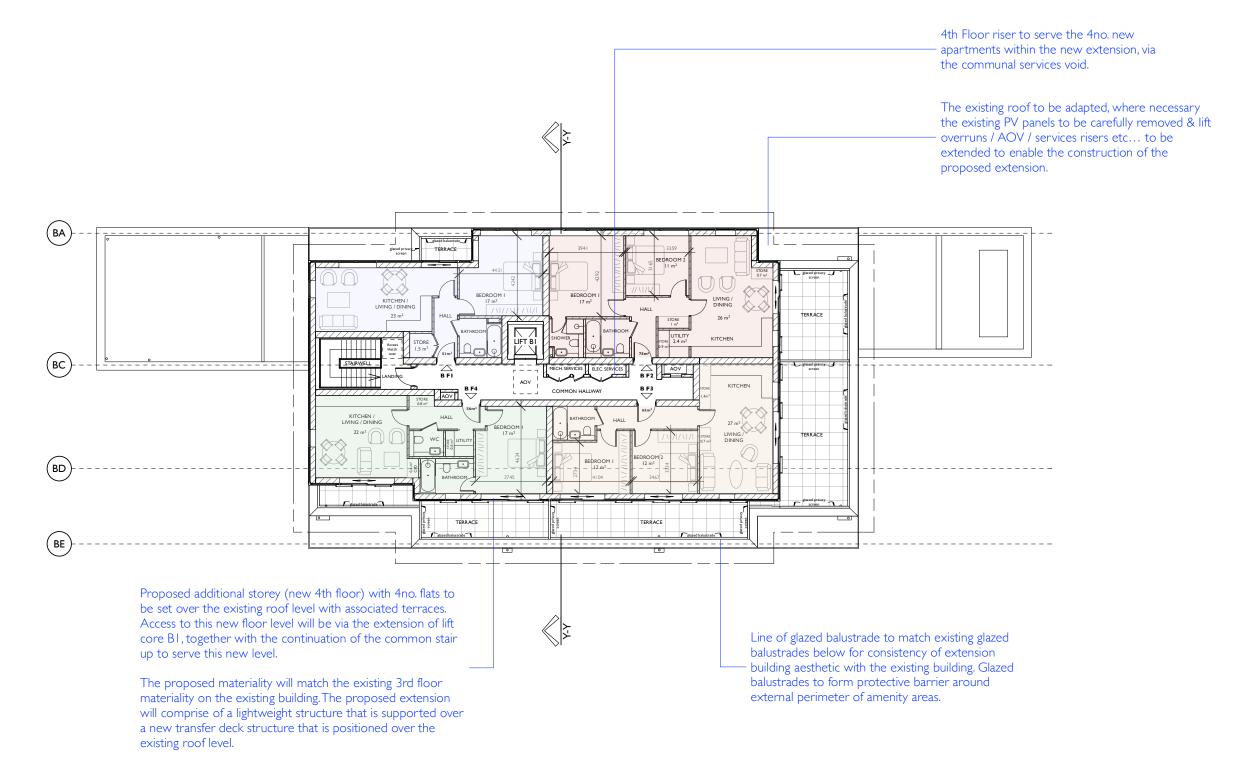

Unit 25, BASEPOINT EVESHAM WORCESTERSHIRE WRIIIGP t:020 7328 2576 Email: info@hubarchitects.co.uk

Rev. Date. A 2205-09 B Aug'22 C Sept'22 D Oct'23

Oct'23

Description. General drawing update. General drawing update & notes added.

General drawing update, AOV added over corridor. General drawing update, notes added for glazed balustrade.

| Initial.  JC JC JC JC JC | PLANNING                                    |                                     |
|--------------------------|---------------------------------------------|-------------------------------------|
|                          | Project: Regent's Gate / Guinness Court NW8 | Drawing: PROPOSED FOURTH FLOOR PLAN |
|                          | Scale: 1:200 @ A3                           | DWG: 1323 - PL - 250                |
| , ,                      | Date: APRIL 2022                            | Revision: <b>D</b>                  |