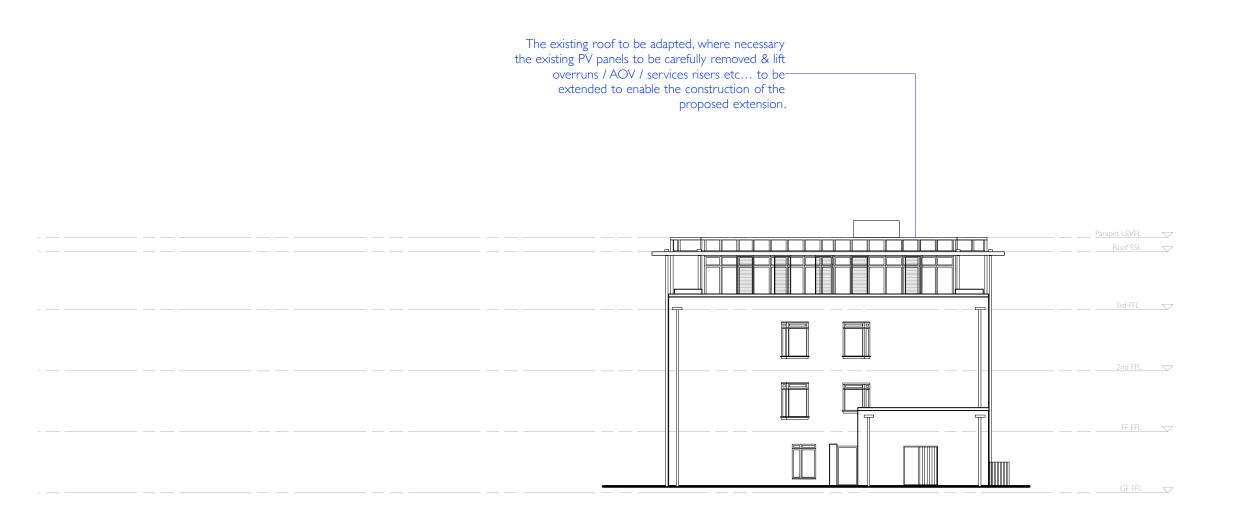

| Architects | Unit 25, BASEPOINT<br>EVESHAM<br>WORCESTERSHIRE<br>WRILIGP<br>t:02073282576<br>Email: info@hubarchitects.co.uk | Al dimensions are to be checked on site before commencement of works.<br>All sizes and dimensions to any structural elements are indicative only. See structural engineer's<br>drawings for actual size/dimensions.<br>Sizes of and dimensions to any specific elements are indicative only.<br>See service engineer's drawings for actual size/dimensions.<br>This drawing to be read in conjunction with all relevant Architect's drawings specifications and<br>other consultants' information. | Rev. | Date.<br>Aug'22 | Description.<br>General drawing update & notes added. | Initial.<br>JC | Project: Regent's Gate / Guinnes<br>Scale: 1:200 @ A3<br>Date: APRIL 2022 |
|----------