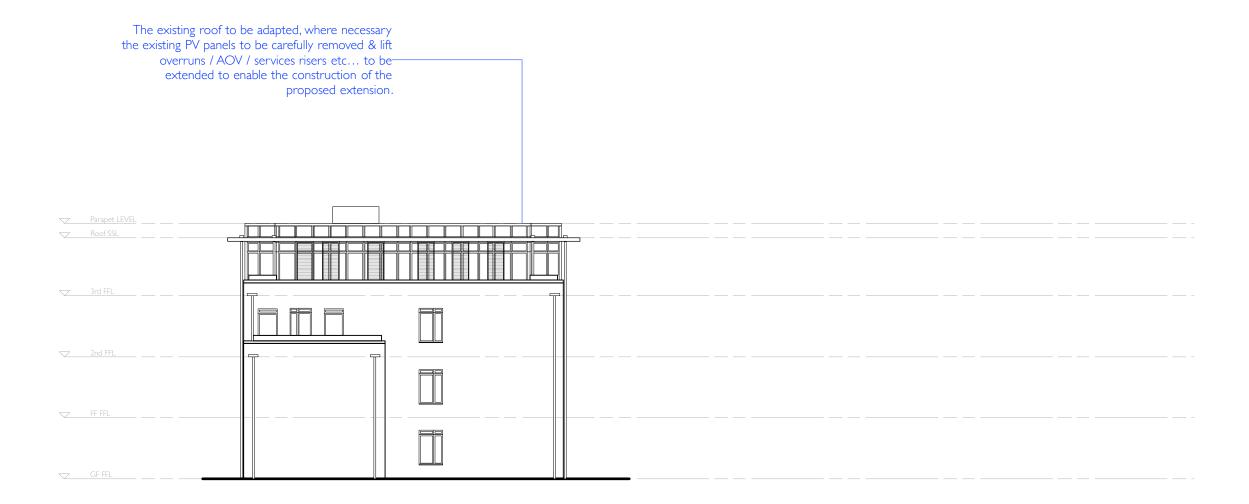

## EXISTING NORTH WEST ELEVATION Block B

Unit 25, BASEPOINT EVESHAM WORCESTERSHIRE WRIIIGP t:020 7328 2576 Email: info@hubarchitects.co.uk All dimensions are to be checked on site before commencement of works.

This drawing to be read in conjunction with all relevant Architect's drawings, specifications and other consultants' information.

Rev. Date.
A Aug'22

Description.

General drawing update & notes added.

| nitial.<br>JC | EXISTING |                                      |           |                               |
|---------------|----------|--------------------------------------|-----------|-------------------------------|
|               | Project  | : Regent's Gate / Guinness Court NW8 | Drawing:  | EXISTING NORTH WEST ELEVATION |
|               | Scale:   | I:200 @ A3                           | DWG:      | 1323 - EX - 222               |
|               | Date:    | APRIL 2022                           | Revision: | A                             |