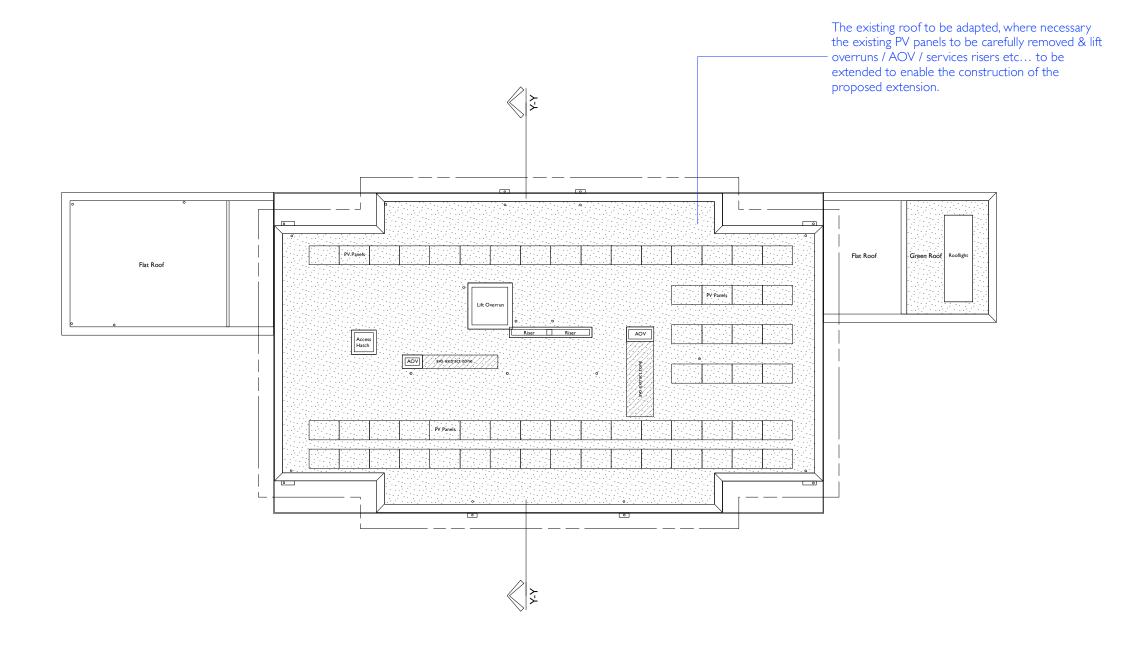

| Re | V. | Date.            |
|----|----|------------------|
| B  |    | Aug'22<br>Oct'23 |

General drawing update & notes added. General drawing update, line of brise soleil.

Description.

| Initial. | EXISTING                                    |                             |  |  |
|----------|---------------------------------------------|-----------------------------|--|--|
| JC<br>IC | Project: Regent's Gate / Guinness Court NW8 | Drawing: EXISTING ROOF PLAN |  |  |
| JC       | Scale: 1:200 @ A3                           | DWG: 1323 - EX - 204        |  |  |
|          | Date: FEB 2022                              | Revision: <b>B</b>          |  |  |